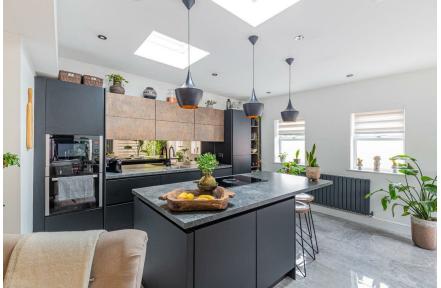

Rare opportunity to rent this exquisite two double bedroom apartment which is of a very high standard. Private entrance, open plan lounge and kitchen which has built in appliances an island beautifully finished, with patio doors leading to outside space with seating area. Two double bedrooms, septate large walk-in bathroom with open top bath, sperate walk in shower and WC. Furnished to a very high standard - VIEWINGS HIGHLY RECCOMMENDED.