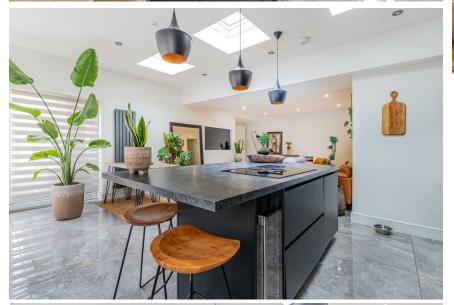

Rare opportunity to rent this exquisite two double bedroom apartment which is of a very high standard. Private entrance, open plan lounge and kitchen which has built in appliances an island beautifully finished, with patio doors leading to outside space with seating area. Two double bedrooms, septate large walk-in bathroom with open top bath, sperate walk in shower and WC. Furnished to a very high standard - VIEWINGS HIGHLY RECCOMMENDED.