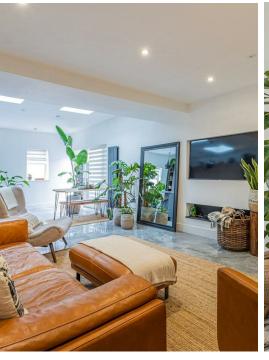

Rare opportunity to rent this exquisite two double bedroom apartment which is of a very high standard. Private entrance, open plan lounge and kitchen which has built in appliances an island beautifully finished, with patio doors leading to outside space with seating area. Two double bedrooms, septate large walk-in bathroom with open top bath, sperate walk in shower and WC. Furnished to a very high standard - VIEWINGS HIGHLY RECCOMMENDED.