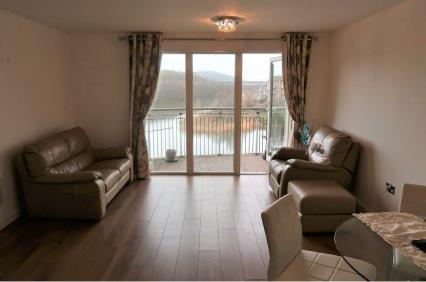

Offered on an unfurnished basis, with an allocated parking space and water views. Internally the property comprises of an entrance hallway, lounge/kitchen/diner (with balcony access), two double bedrooms (both with built in wardrobes and master having an en suite shower room) and a further bathroom. Externally the property has lift access, concierge and a secure allocated parking space. Please note pets and smokers are not considered for this