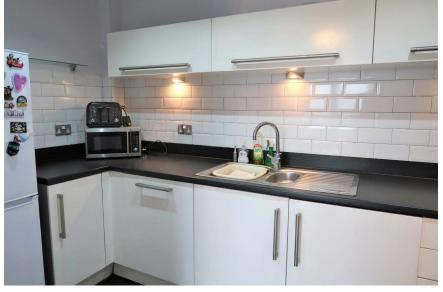

Offered on an unfurnished basis, with an allocated parking space and water views. Internally the property comprises of an entrance hallway, lounge/kitchen/diner (with balcony access), two double bedrooms (both with built in wardrobes and master having an en suite shower room) and a further bathroom. Externally the property has lift access, concierge and a secure allocated parking space. Please note pets and smokers are not considered for this