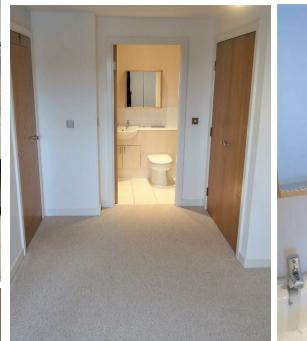

Offered on an unfurnished basis, with an allocated parking space and water views. Internally the property comprises of an entrance hallway, lounge/kitchen/diner (with balcony access), two double bedrooms (both with built in wardrobes and master having an en suite shower room) and a further bathroom. Externally the property has lift access, concierge and a secure allocated parking space. Please note pets and smokers are not considered for this