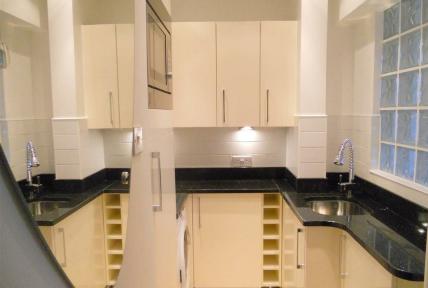

## KENILWORTH HOUSE,

, CF10 1DJ - £800 PCM PCM

IDEAL BASE FOR THE CITY: Situated in the heart of the City Centre is this third floor apartment refurbished to offer stylish contemporary décor combined with original features. Cleverly designed interior makes maximum advantage of space. Accommodation briefly comprises, entrance with open plan kitchen area and integrated appliances. Lounge/dining room with views across the City Centre and with built-in cupboards. Bedroom with views over the rugby ground, ensuite shower room with large shower enclosure. Set in a highly sought-after location