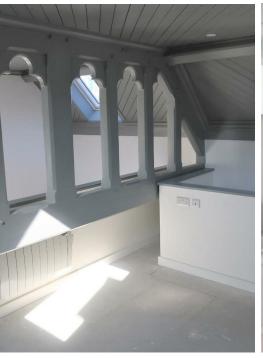

Within this beautifully finished, former church, packed with original features, a short walk to the train station, local amenities and bar/restaurants. Internally the property comprises of an entrance hallway, large lounge/kitchen/diner (with built in white goods, including a fridge/freezer, wine fridge, dishwasher and a washer/dryer). There is a further mezzanine double bedroom, overlooking the main living space and bathroom. Parking is on street, which does not require a permit, so it is on a first come, first served basis only. This property must be seen to be fully appreciated and available now.