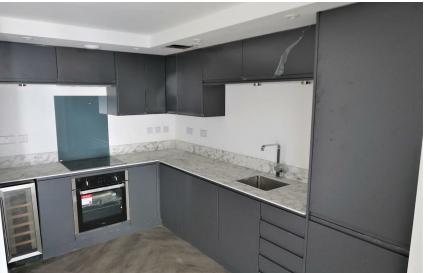

Within this beautifully finished, former church, packed with original features, a short walk to the train station, local amenities and bar/restaurants. Internally the property comprises of an entrance hallway, large lounge/kitchen/diner (with built in white goods, including a fridge/freezer, wine fridge, dishwasher and a washer/dryer). There is a further mezzanine double bedroom, overlooking the main living space and bathroom. Parking is on street, which does not require a permit, so it is on a first come, first served basis only. This property must be seen to be fully appreciated and available now.