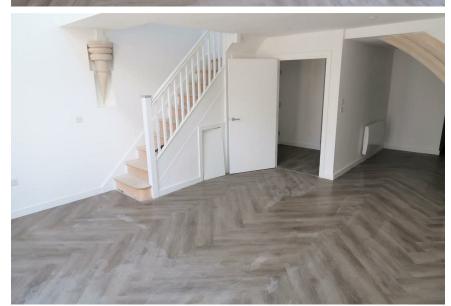

Within this beautifully finished, former church, packed with original features, a short walk to the train station, local amenities and bar/restaurants. Internally the property comprises of an entrance hallway, large lounge/kitchen/diner (with built in white goods, including a fridge/freezer, wine fridge, dishwasher and a washer/dryer). There is a further mezzanine double bedroom, overlooking the main living space and bathroom. Parking is on street, which does not require a permit, so it is on a first come, first served basis only. This property must be seen to be fully appreciated and available now.