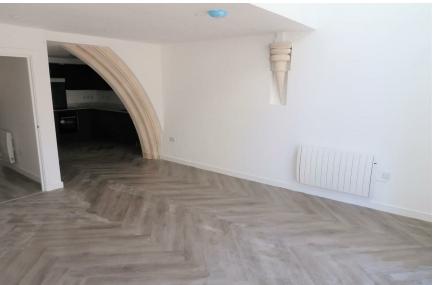

Within this beautifully finished, former church, packed with original features, a short walk to the train station, local amenities and bar/restaurants. Internally the property comprises of an entrance hallway, large lounge/kitchen/diner (with built in white goods, including a fridge/freezer, wine fridge, dishwasher and a washer/dryer). There is a further mezzanine double bedroom, overlooking the main living space and bathroom. Parking is on street, which does not require a permit, so it is on a first come, first served basis only. This property must be seen to be fully appreciated and available now.