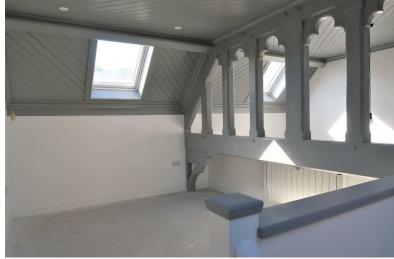

Within this beautifully finished, former church, packed with original features, a short walk to the train station, local amenities and bar/restaurants. Internally the property comprises of an entrance hallway, large lounge/kitchen/diner (with built in white goods, including a fridge/freezer, wine fridge, dishwasher and a washer/dryer). There is a further mezzanine double bedroom, overlooking the main living space and bathroom. Parking is on street, which does not require a permit, so it is on a first come, first served basis only. This property must be seen to be fully appreciated and available now.