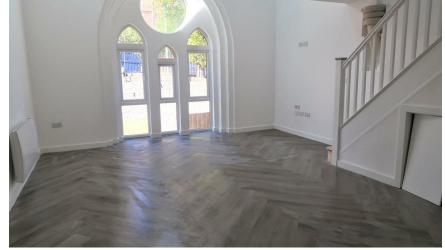

Within this beautifully finished, former church, packed with original features, a short walk to the train station, local amenities and bar/restaurants. Internally the property comprises of an entrance hallway, large lounge/kitchen/diner (with built in white goods, including a fridge/freezer, wine fridge, dishwasher and a washer/dryer). There is a further mezzanine double bedroom, overlooking the main living space and bathroom. Parking is on street, which does not require a permit, so it is on a first come, first served basis only. This property must be seen to be fully appreciated and available now.