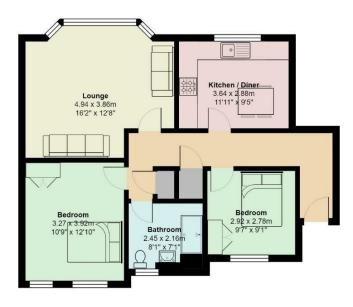

## The Landings, Penarth Marina

Total Area: 71.8 m<sup>2</sup> ... 773 ft<sup>2</sup> All measurements are approximate and for display purposes only