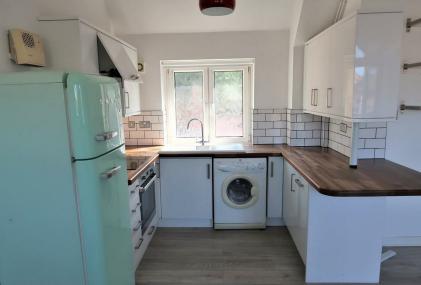

ACJ properties are delighted to advertise this property. With an initial 12 month tenancy preferred, within a sought after area of the Penarth Marina, is this spacious first floor apartment. Internally the property comprises of an entrance hallway, open plan lounge/kitchen/diner (with Juliet balcony overlooking the water), two bedrooms (one double/one single) and a spacious shower room. Externally the property has an allocated parking space, is within walking distance to amenities, the train station and the barrage.