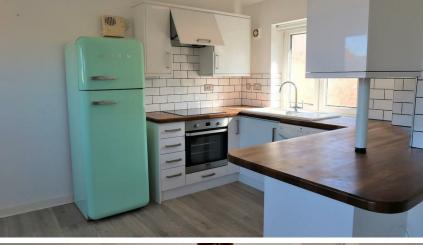

ACJ properties are delighted to advertise this property. With an initial 12 month tenancy preferred, within a sought after area of the Penarth Marina, is this spacious first floor apartment. Internally the property comprises of an entrance hallway, open plan lounge/kitchen/diner (with Juliet balcony overlooking the water), two bedrooms (one double/one single) and a spacious shower room. Externally the property has an allocated parking space, is within walking distance to amenities, the train station and the barrage.