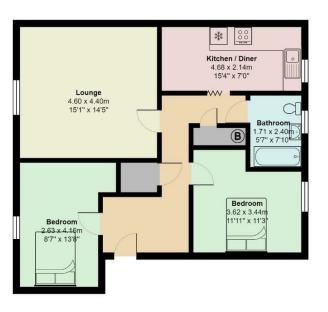

## Tuscan Close, Llandough

Total Area: 74.5 m² ... 802 ft² All measurements are approximate and for display purposes only