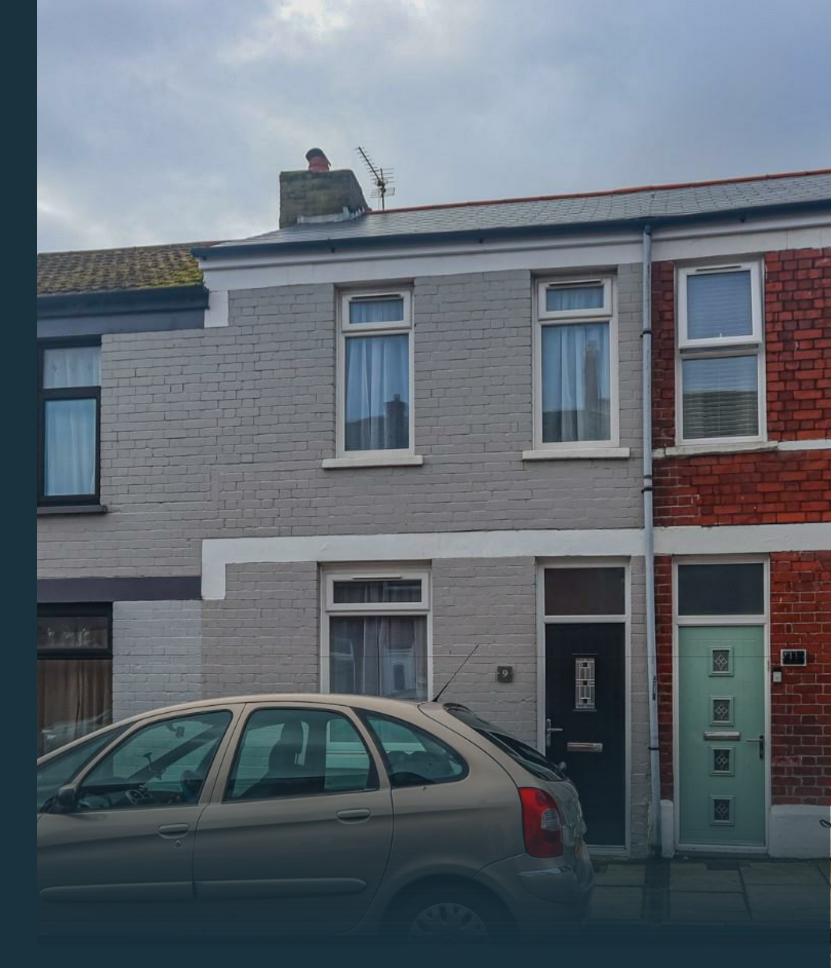

## **BELL STREET**

## , CF62 6JU - $\pm$ 1,000 PCM PCM

3 bedroom(s) 1 bathroom(s) sq ft

Three bedroom terraced house in the popular west end of Barry within walking distance of local amenities and within easy reach of Porthkerry Country Park, the Lake and Barry Island. The property consists of a open plan lounge, kitchen with oven and hob, downstairs modern bathroom with shower over the bath, recently patioed back garden. Stairs leading to two double bedrooms and one singe bedroom. The property also benefits from gas central heating.