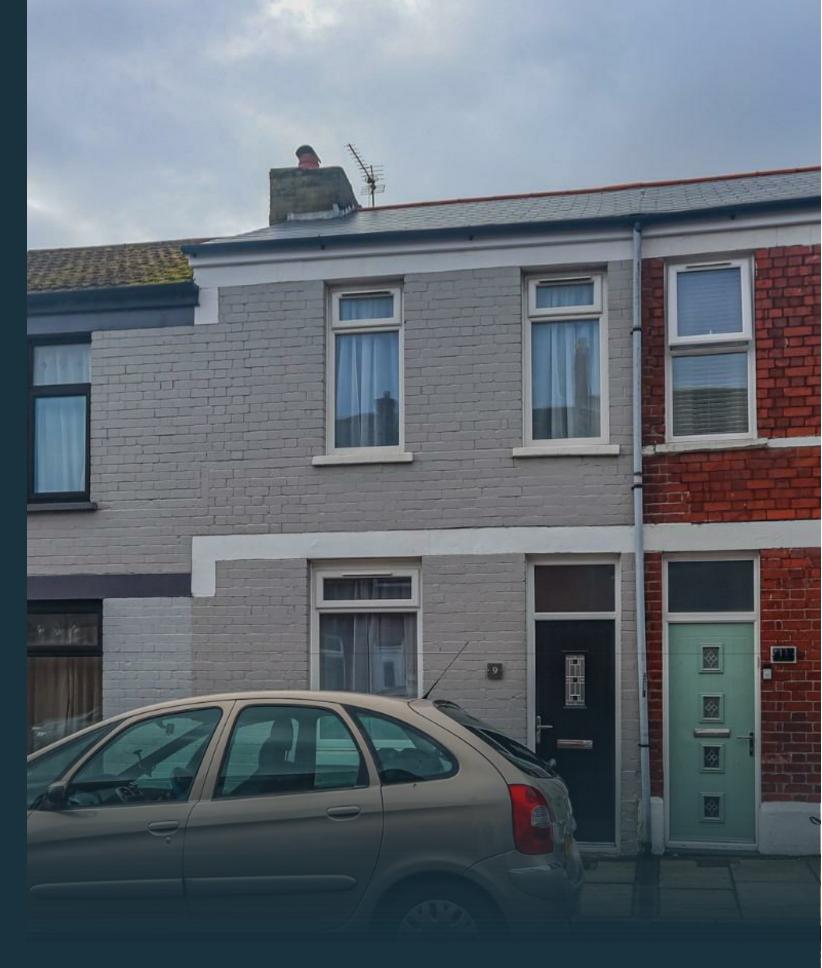

## **BELL STREET**

, CF62 6JU - £1,000 PCM PCM

Three bedroom terraced house in the popular west end of Barry within walking distance of local amenities and within easy reach of Porthkerry Country Park, the Lake and Barry Island. The property consists of a open plan lounge, kitchen with oven and hob, downstairs modern bathroom with shower over the bath, recently patioed back garden. Stairs leading to two double bedrooms and one singe bedroom. The property also benefits from gas central heating.