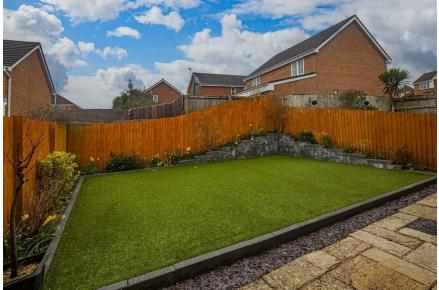

#### , CF63 1HG - £1,550 PCM PCM

4 bedroom(s) 2 bathroom(s) 1371.00 sq ft

To book a viewing, please click on the 'request details' or 'email agent' button on this website and we'll send you our next steps/procedures prior to booking a viewing. Rare opportunity to rent this four bedroom recently refurbished throughout detached house with a garage in a quiet Cal-de -sac, on the Pencoedtre Estate. The property comprises of large entrance drive way with off road parking, entrance hallway into open plan lounge, downstairs wc French doors leading to the garden, spacious kitchen with built in appliances and dishwasher. ample space for a dining table french door leading to the garden, separate utility room leading to entrance to the grange. Downstairs cloakroom. Stairs leading to the master bedroom with en-suite, there double bedrooms, modern family bathroom.