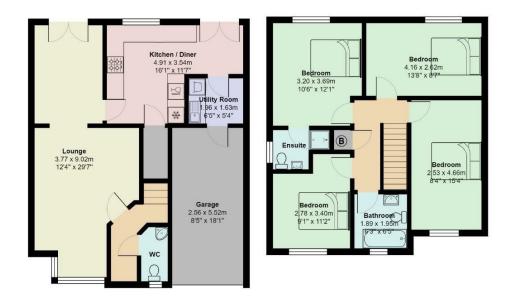

### Heol Leubren, Barry

Total Area: 127.4 m<sup>2</sup> ... 1371 ft<sup>2</sup> All measurements are approximate and for display purposes only