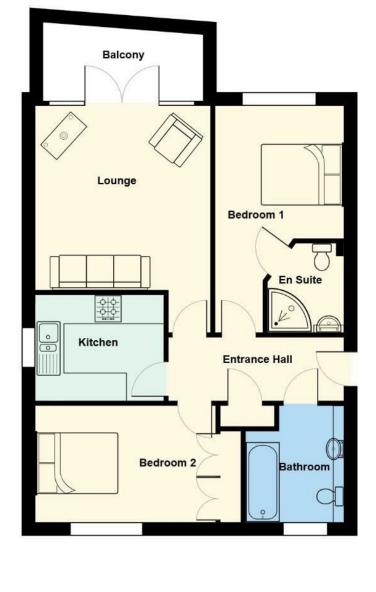

#### ENTRANCE HALL

Access to all rooms, intercom entry phone, airing cupboard housing hot water cylinder.

#### LOUNGE

4.04m x 3.81m (13'3" x 12'6")

Spacious living room with French doors and glass side panels directly overlooking the yachts moored upon the river below and towards Cardiff Bay & beyond, TV point, telephone point.

### KITCHEN

#### 2.77m x 2.31m (9'1" x 7'7")

Extensively fitted with a range of wall and base units with round edge laminate worktops and inset stainless steel one & half bowl sink & drainer with mixer tap and tiled slash backs, integrated appliances include fridge, freezer, washing machine plus built in oven, hob & cooker hood with housing for a microwave oven, window to side, tiled floor, extractor fan.

#### BEDROOM 1

4.95m max x 2.82m (16'3" max x 9'3")

Large master double bedroom, window to rear boasting a stunning water view towards Cardiff Bay & beyond, TV point, telephone point.

#### EN SUITE SHOWER ROOM

Fully tiled and tiled floor, fitted 3 piece suite comprising corner shower cubicle, pedestal wash hand basin and close coupled wc, extractor fan.

#### BEDROOM 2

**3.96m to robes x 2.57m (13' to robes x 8'5")** Large double bedroom, window to front, 2 built in floor to ceiling double wardrobes.

#### BATHROOM

Stylishly appointed modern white suite, comprising a panel bath, vanity wash hand basin and close coupled wc - concealed cistern, tiled surround and tiled floor, window to front, extractor fan.