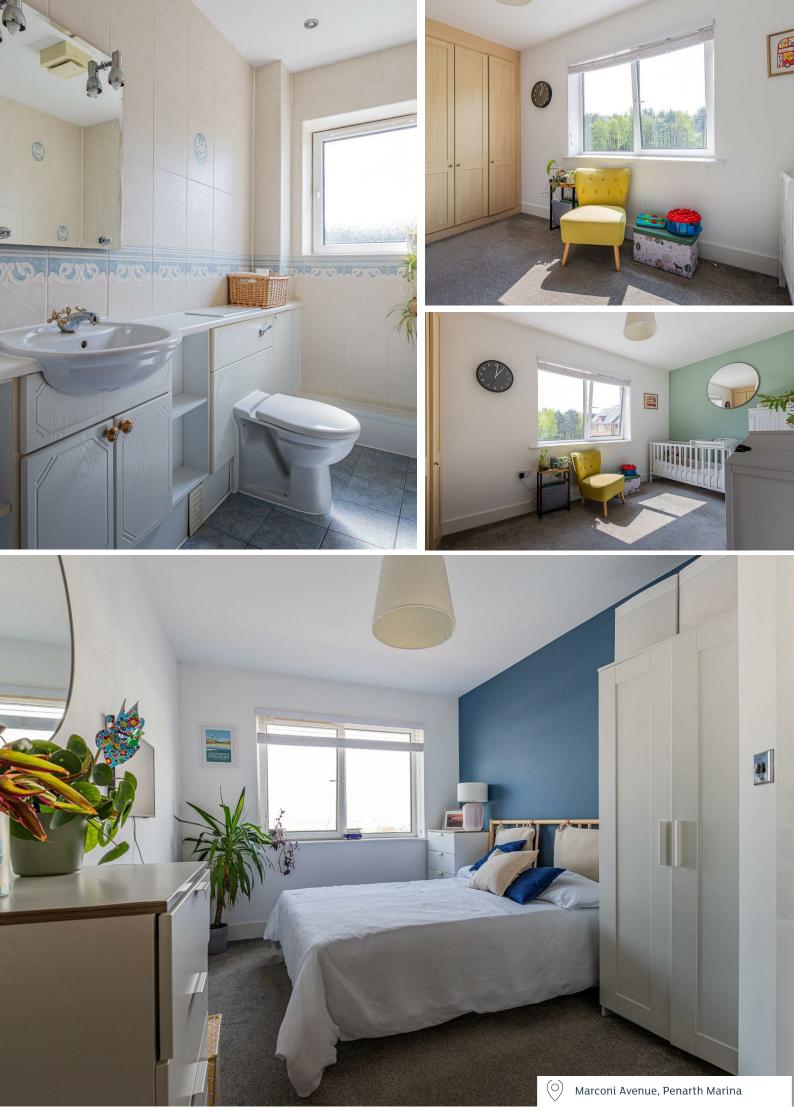

#### ENTRANCE HALL

Access to all rooms, intercom entry phone, airing cupboard housing hot water cylinder.

#### LOUNGE

4.04m x 3.81m (13'3" x 12'6")

Spacious living room with French doors and glass side panels directly overlooking the yachts moored upon the river below and towards Cardiff Bay & beyond, TV point, telephone point.

#### 2.77m x 2.31m (9'1" x 7'7")

Extensively fitted with a range of wall and base units with round edge laminate worktops and inset stainless steel one & half bowl sink & drainer with mixer tap and tiled slash backs, integrated appliances include fridge, freezer, washing machine plus built in oven, hob & cooker hood with housing for a microwave oven, window to side, tiled floor, extractor fan.

#### BEDROOM 1

4.95m max x 2.82m (16'3" max x 9'3")

Large master double bedroom, window to rear boasting a stunning water view towards Cardiff Bay & beyond, TV point, telephone point.

#### EN SUITE SHOWER ROOM

Fully tiled and tiled floor, fitted 3 piece suite comprising corner shower cubicle, pedestal wash hand basin and close coupled wc, extractor fan.

#### BEDROOM 2

**3.96m to robes x 2.57m (13' to robes x 8'5")** Large double bedroom, window to front, 2 built in floor to ceiling double wardrobes.

#### BATHROOM

Stylishly appointed modern white suite, comprising a panel bath, vanity wash hand basin and close coupled wc - concealed cistern, tiled surround and tiled floor, window to front, extractor fan.