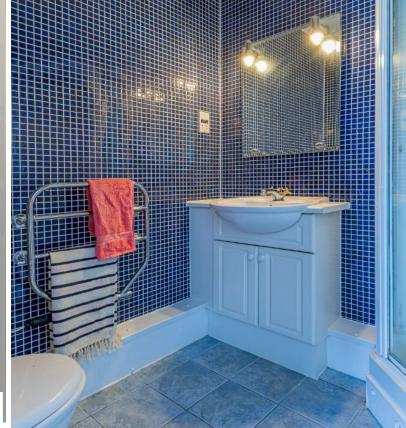

#### BATHROOM

Stylishly appointed modern white suite, comprising a panel bath, vanity wash hand basin and close coupled wc - concealed cistern, tiled surround and tiled floor, window to front, extractor fan.