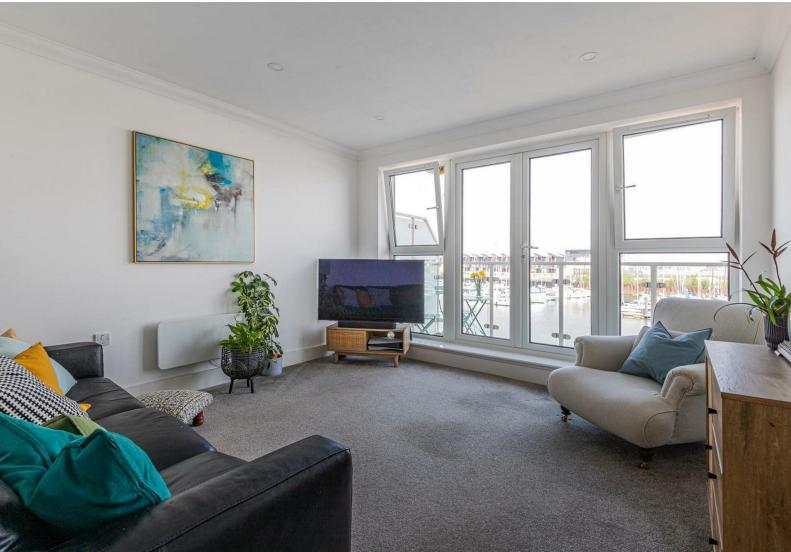

#### LOUNGE

4.04m x 3.81m (13'3" x 12'6")

Spacious living room with French doors and glass side panels directly overlooking the yachts moored upon the river below and towards Cardiff Bay & beyond, TV point, telephone point.

## MARCONI AVENUE PENARTH MARINA, CF64 1SS -£254,500

Jeffrey Ross are pleased to present for sale this 2nd floor stylish apartment fronting the River Ely. Commanding spectacular water views towards Cardiff Bay & beyond.

Beautifully presented and an early completion offered. Boasting 2 large double bedrooms - the master benefitting from an en suite shower room plus there is an additional modern bathroom.

Briefly comprising a communal entrance - video intercom on entry, hall, lounge with glass balcony offering the spectacular water views, fitted kitchen fully integrated - fridge, freezer, washing machine plus built in oven, hob & hood, 2 bedrooms with en suite and bathroom.