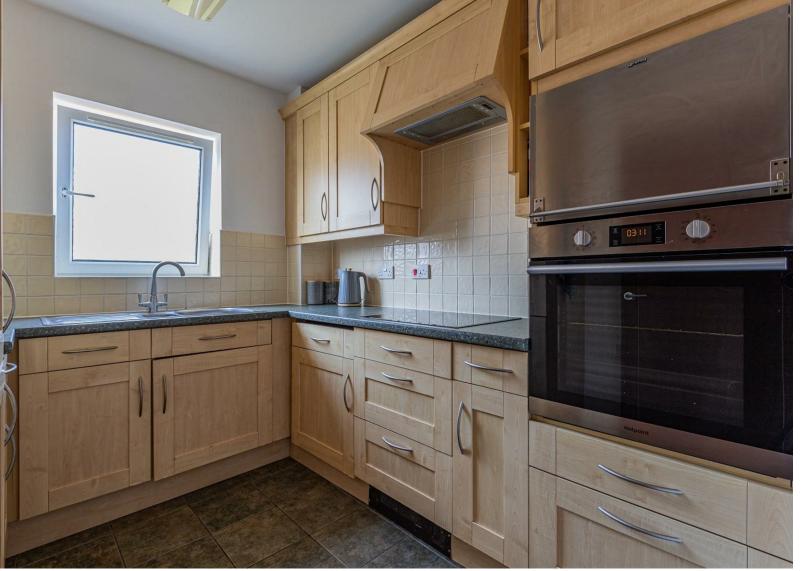

### KITCHEN

#### 2.77m x 2.31m (9'1" x 7'7")

Extensively fitted with a range of wall and base units with round edge laminate worktops and inset stainless steel one & half bowl sink & drainer with mixer tap and tiled slash backs, integrated appliances include fridge, freezer, washing machine plus built in oven, hob & cooker hood with housing for a microwave oven, window to side, tiled floor, extractor fan.