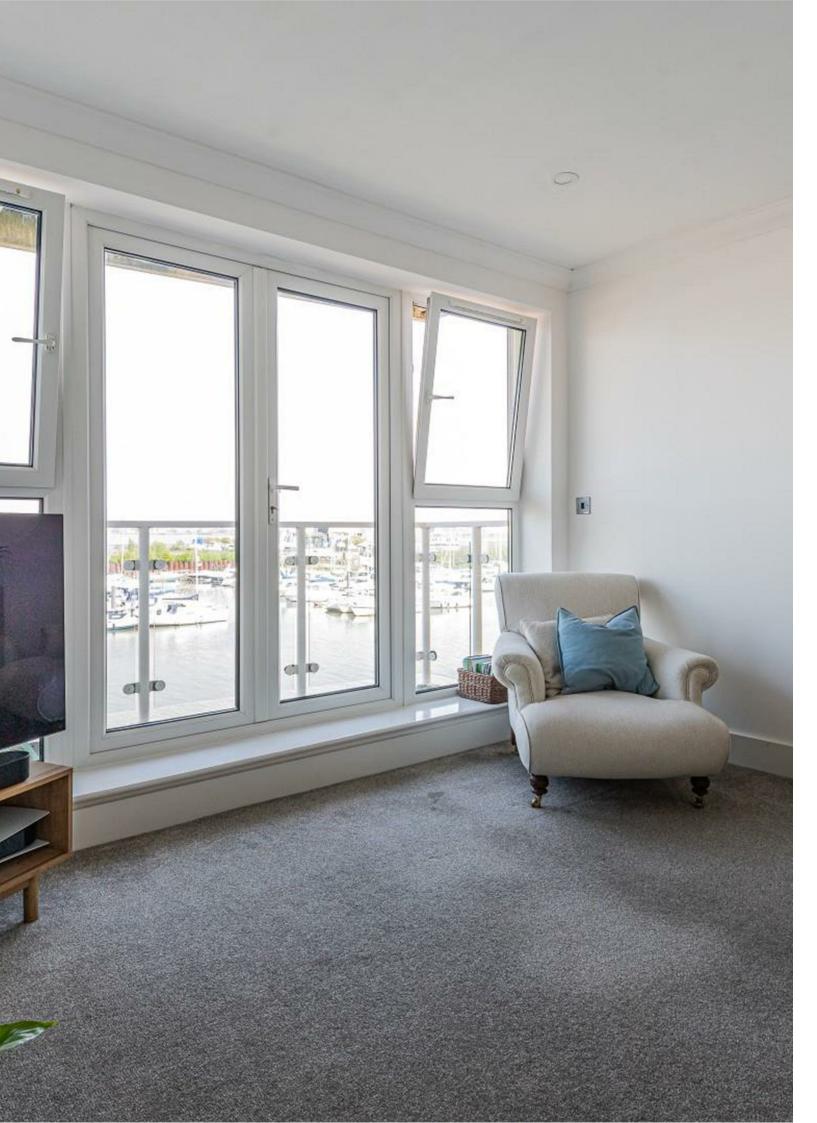

#### LOUNGE

4.04m x 3.81m (13'3" x 12'6")

Spacious living room with French doors and glass side panels directly overlooking the yachts moored upon the river below and towards Cardiff Bay & beyond, TV point, telephone point.

Beautifully presented and an early completion offered. Boasting 2 large double bedrooms - the master benefitting from an en suite shower room plus there is an additional modern bathroom.

Briefly comprising a communal entrance - video intercom on entry, hall, lounge with glass balcony offering the spectacular water views, fitted kitchen fully integrated - fridge, freezer, washing machine plus built in oven, hob & hood, 2 bedrooms with en suite and bathroom.