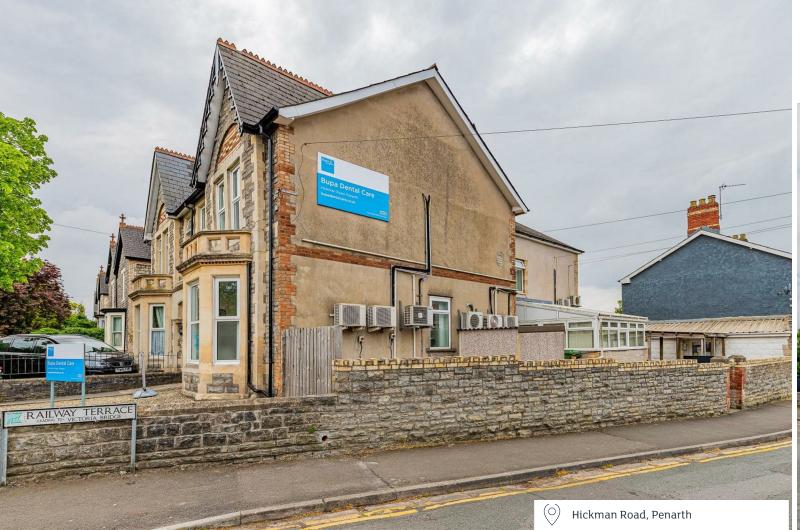

## **HICKMAN ROAD**

, CF64 2AJ - £499,950

An exceptional investment opportunity in the heart of Penarth with this freehold commercial property at Hickman Road. Currently leased to Xeon Smiles UK Limited, a well-established dental practice, this property offers a secure income stream with a 10-year lease (commenced 29 September 2017) and an annual rent of £20,500 (exclusive of VAT), the tenant's business operations will remain unaffected.

Situated just off the high street, this property benefits from excellent visibility and accessibility, ideal for its permitted use as a dental surgery or other professional services under Class D1 (Town and Country Planning Act). The building is in good repair, as maintained by the tenant, and includes modern internal fittings suitable for a professional practice. The lease terms are investor-friendly, with the tenant responsible for utilities, rates, insurance contributions, and property maintenance, minimizing landlord obligations.