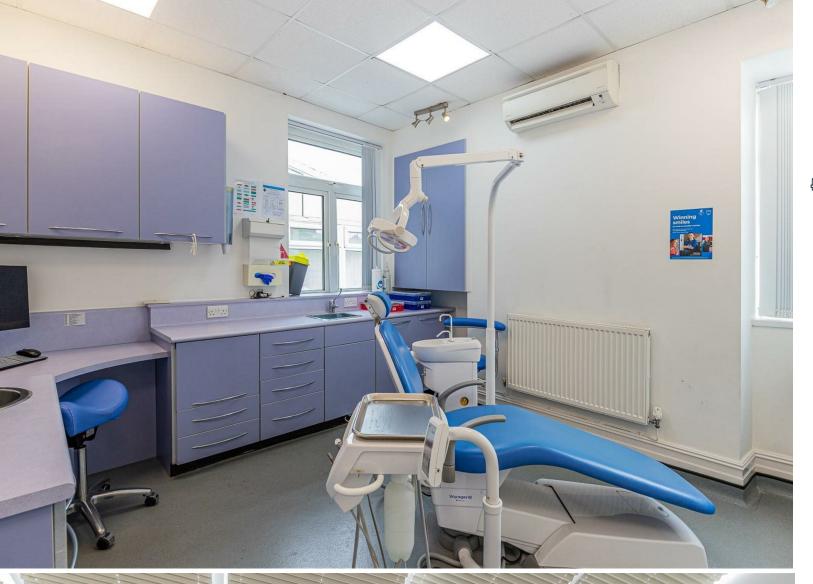

## **HICKMAN ROAD**

, CF64 2AJ - £499,950

An exceptional investment opportunity in the heart of Penarth with this freehold commercial property at Hickman Road. Currently leased to Xeon Smiles UK Limited, a well-established dental practice, this property offers a secure income stream with a 10-year lease (commenced 29 September 2017) and an annual rent of £20,500 (exclusive of VAT), the tenant's business operations will remain unaffected.

Situated just off the high street, this property benefits from excellent visibility and accessibility, ideal for its permitted use as a dental surgery or other professional services under Class D1 (Town and Country Planning Act). The building is in good repair, as maintained by the tenant, and includes modern internal fittings suitable for a professional practice. The lease terms are investor-friendly, with the tenant responsible for utilities, rates, insurance contributions, and property maintenance, minimizing landlord obligations.