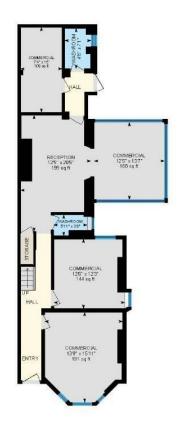

## Hickman Rd, Penarth, CRF

Main Building: Total Interior Area 2168.30 sq ft

2nd Floor

Ground Floor

5 10

White regions are excluded from total floor area in iGUIDE floor plans. All room dimensions and floor areas must be considered approximate and are subject to independent verification.