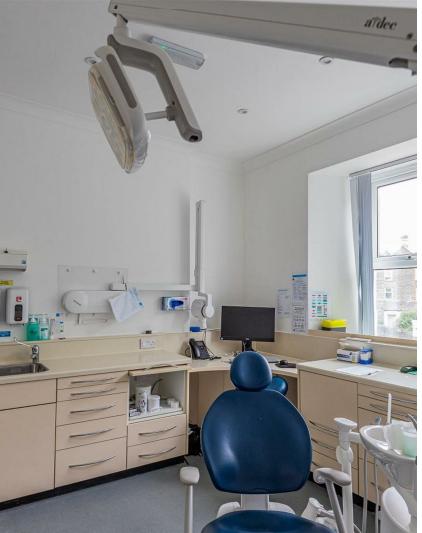

## **HICKMAN ROAD**

, CF64 2AJ - £499,950

An exceptional investment opportunity in the heart of Penarth with this freehold commercial property at Hickman Road. Currently leased to Xeon Smiles UK Limited, a well-established dental practice, this property offers a secure income stream with a 10-year lease (commenced 29 September 2017) and an annual rent of £20,500 (exclusive of VAT), the tenant's business operations will remain unaffected.

Situated just off the high street, this property benefits from excellent visibility and accessibility, ideal for its permitted use as a dental surgery or other professional services under Class D1 (Town and Country Planning Act). The building is in good repair, as maintained by the tenant, and includes modern internal fittings suitable for a professional practice. The lease terms are investor-friendly, with the tenant responsible for utilities, rates, insurance contributions, and property maintenance, minimizing landlord obligations.