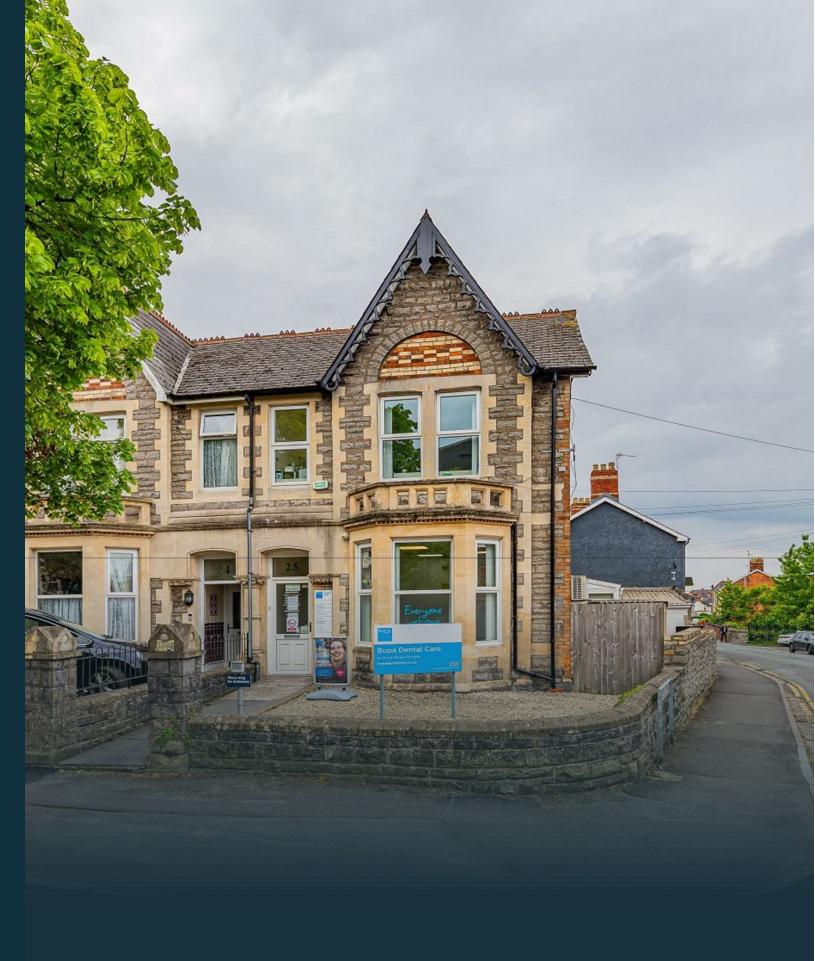

## **HICKMAN ROAD**

, CF64 2AJ - £499,950

An exceptional investment opportunity in the heart of Penarth with this freehold commercial property at Hickman Road. Currently leased to Xeon Smiles UK Limited, a well-established dental practice, this property offers a secure income stream with a 10-year lease (commenced 29 September 2017) and an annual rent of £20,500 (exclusive of VAT), the tenant's business operations will remain unaffected.

Situated just off the high street, this property benefits from excellent visibility and accessibility, ideal for its permitted use as a dental surgery or other professional services under Class D1 (Town and Country Planning Act). The building is in good repair, as maintained by the tenant, and includes modern internal fittings suitable for a professional practice. The lease terms are investor-friendly, with the tenant responsible for utilities, rates, insurance contributions, and property maintenance, minimizing landlord obligations.

Prime Location – Located in Penarth, a sought-after coastal town with strong demand for professional services.

Low Maintenance – Tenant handles repairs and decoration.

Investment Security – The tenant's business remains unaffected, offering peace of mind for investors.