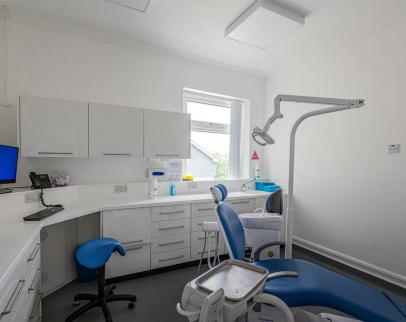

## **HICKMAN ROAD**

, CF64 2AJ - £499,950

An exceptional investment opportunity in the heart of Penarth with this freehold commercial property at Hickman Road. Currently leased to Xeon Smiles UK Limited, a well-established dental practice, this property offers a secure income stream with a 10-year lease (commenced 29 September 2017) and an annual rent of £20,500 (exclusive of VAT), the tenant's business operations will remain unaffected.

Situated just off the high street, this property benefits from excellent visibility and accessibility, ideal for its permitted use as a dental surgery or other professional services under Class D1 (Town and Country Planning Act). The building is in good repair, as maintained by the tenant, and includes modern internal fittings suitable for a professional practice. The lease terms are investor-friendly, with the tenant responsible for utilities, rates, insurance contributions, and property maintenance, minimizing landlord obligations.