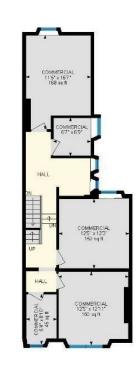

## Hickman Rd, Penarth, CRF

Main Building: Total Interior Area 2168.30 sq ft

2nd Floor

Ground Floor

5 10

White regions are excluded from total floor area in iGUIDE floor plans. All room dimensions and floor areas must be considered approximate and are subject to independent verification.