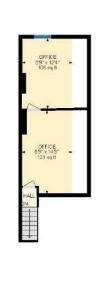

## Hickman Rd, Penarth, CRF

Main Building: Total Interior Area 2168.30 sq ft

2nd Floor

Ground Floor

5 10

White regions are excluded from total floor area in iGUIDE floor plans. All room dimensions and floor areas must be considered approximate and are subject to independent verification.