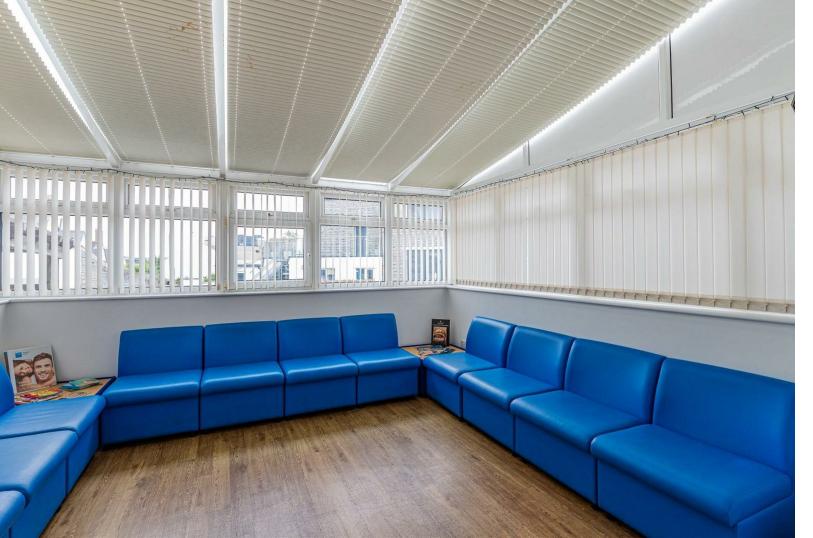

Situated just off the high street, this property benefits from excellent visibility and accessibility, ideal for its permitted use as a dental surgery or other professional services under Class D1 (Town and Country Planning Act). The building is in good repair, as maintained by the tenant, and includes modern internal fittings suitable for a professional practice. The lease terms are investor-friendly, with the tenant responsible for utilities, rates, insurance contributions, and property maintenance, minimizing landlord obligations.