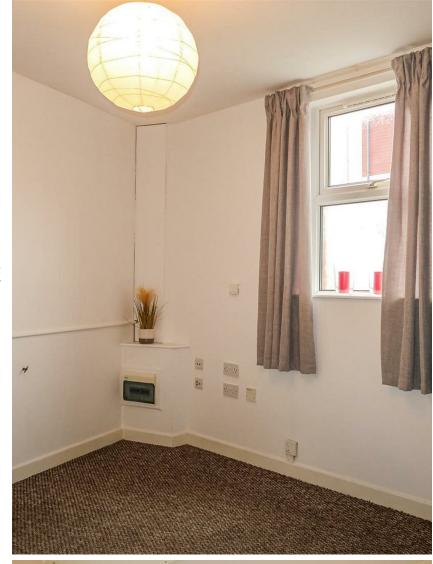

# BEDROOM 1

3.68m x 2.95m (12'1" x 9'8")

Double bedroom, window to side, access to loft space.

#### REDDOOM 2

3.91m max x 3.00m (12'10" max x 9'10")

Double bedroom, windows to front and side, inset built in double wardrobe, access to loft space.