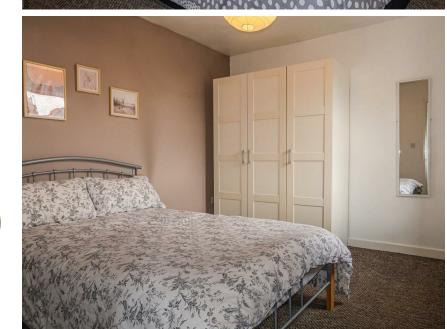

#### REDDOOM 2

3.91m max x 3.00m (12'10" max x 9'10")

Double bedroom, windows to front and side, inset built in double wardrobe, access to loft space.