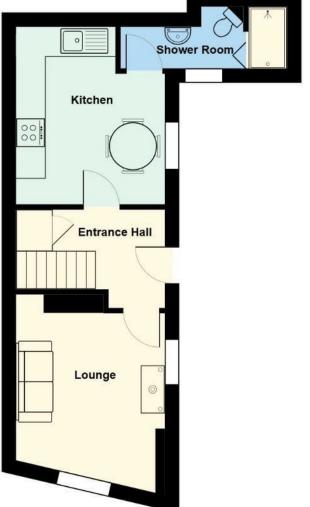

## **ENTRANCE HALL**

Enter via a red composite front door into the hall, leading to both lounge and kitchen with stairs rising to the first floor plus a generous cloaks cupboard beneath, wall mounted gas combination boiler.

## LOUNGE

3.91m max x 3.07m (12'10" max x 10'1")

Generous lounge, windows to front and side, TV point, telephone point.

## KITCHEN

3.68mmax x 2.95m max (12'1"max x 9'8" max)

Fitted with a good range of wall and base units with round edge worktop including an inset stainless steel sink & drainer with mixer tap and tiled splash backs plus under lighting, Beko electric cooker with cooker hood over plus fridge/freezer and washer/drier to remain, space for dining table & chairs, window to side

## SHOWER ROOM

Stylishly appointed modern white suite comprising a walk in double enclosure with shower, pedestal wash hand basin and close coupled wc, tiled surround, heated chrome towel rail, extractor fan, window to front.