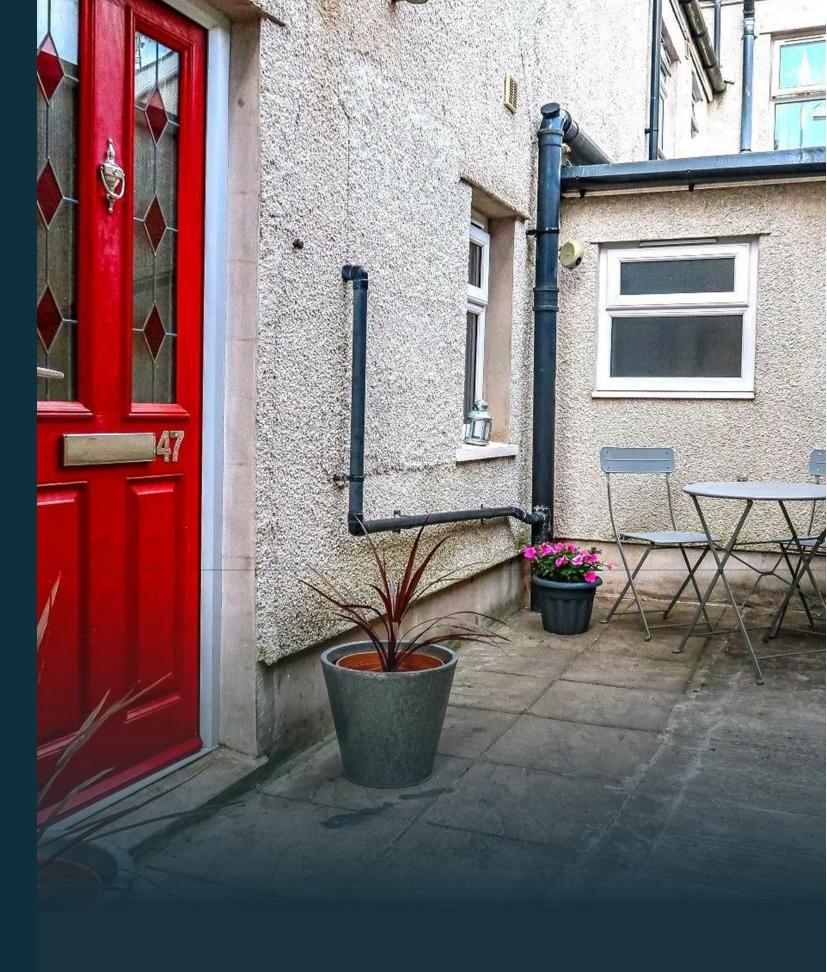

#### GARDEN

Enter via a wrought iron gate into an enclosed paved courtyard, outside tap plus lighting.

# INFORMATION

We believe the property is Freehold. Council Banding Band C £1,888.01 (2025-2026)

, CF64 1HP - £285,000

Located upon the small side road within the heart of the town centre. you will find this charming mews style terrace. To be sold with no ongoing chain and immediate occupation and well presented. Access through an enclosed private courtyard. Briefly comprising an entrance hall, generous lounge, kitchen with room for table & chairs plus cooker, fridge/freezer and washer/drier to remain and to one corner a stylishly appointed shower room. To the first floor there are 2 generous double bedrooms each with loft access. The courtyard garden has lighting and water. Viewing highly recommended.