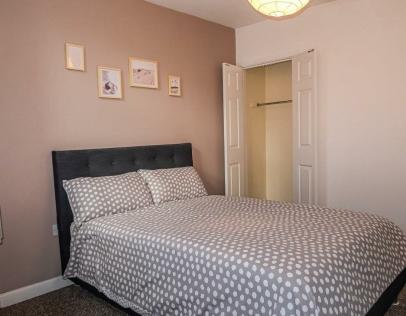

# BEDROOM 1

3.68m x 2.95m (12'1" x 9'8")

Double bedroom, window to side, access to loft space.