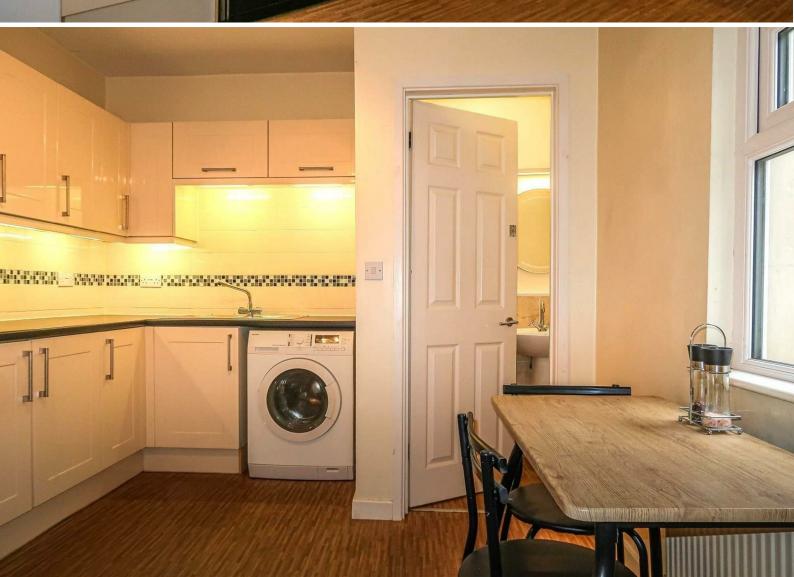

## KITCHEN

3.68mmax x 2.95m max (12'1"max x 9'8" max)

Fitted with a good range of wall and base units with round edge worktop including an inset stainless steel sink & drainer with mixer tap and tiled splash backs plus under lighting, Beko electric cooker with cooker hood over plus fridge/freezer and washer/drier to remain, space for dining table & chairs, window to side