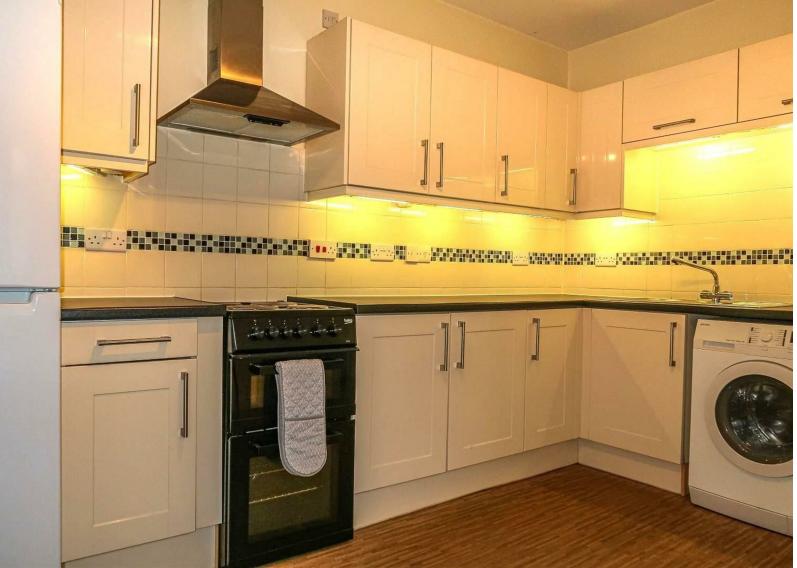

## KITCHEN

3.68mmax x 2.95m max (12'1"max x 9'8" max)

Fitted with a good range of wall and base units with round edge worktop including an inset stainless steel sink & drainer with mixer tap and tiled splash backs plus under lighting, Beko electric cooker with cooker hood over plus fridge/freezer and washer/drier to remain, space for dining table & chairs, window to side