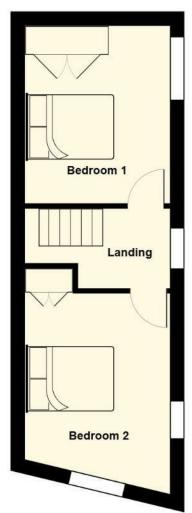

## FIRST FLOOR LANDING

Window to side, access to both bedrooms.

# BEDROOM 1

3.68m x 2.95m (12'1" x 9'8")

Double bedroom, window to side, access to loft space.

#### REDDOOM 2

3.91m max x 3.00m (12'10" max x 9'10")

Double bedroom, windows to front and side, inset built in double wardrobe, access to loft space.