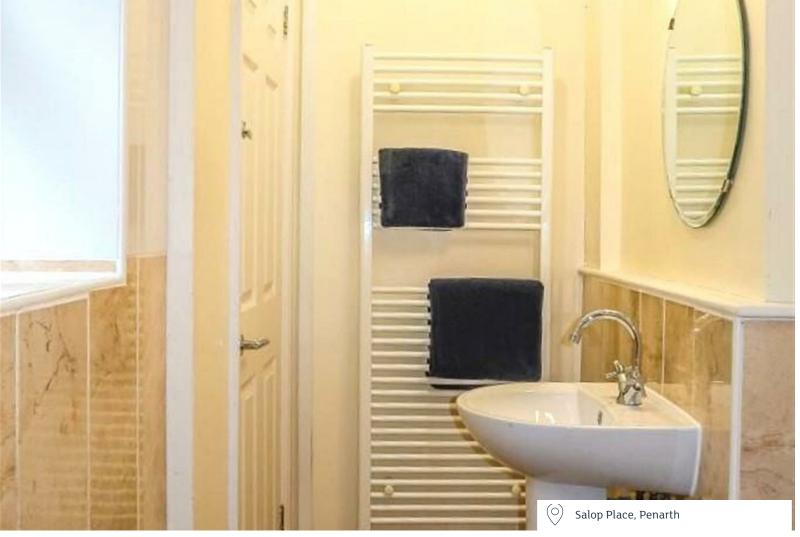

## SHOWER ROOM

Stylishly appointed modern white suite comprising a walk in double enclosure with shower, pedestal wash hand basin and close coupled wc, tiled surround, heated chrome towel rail, extractor fan, window to front.