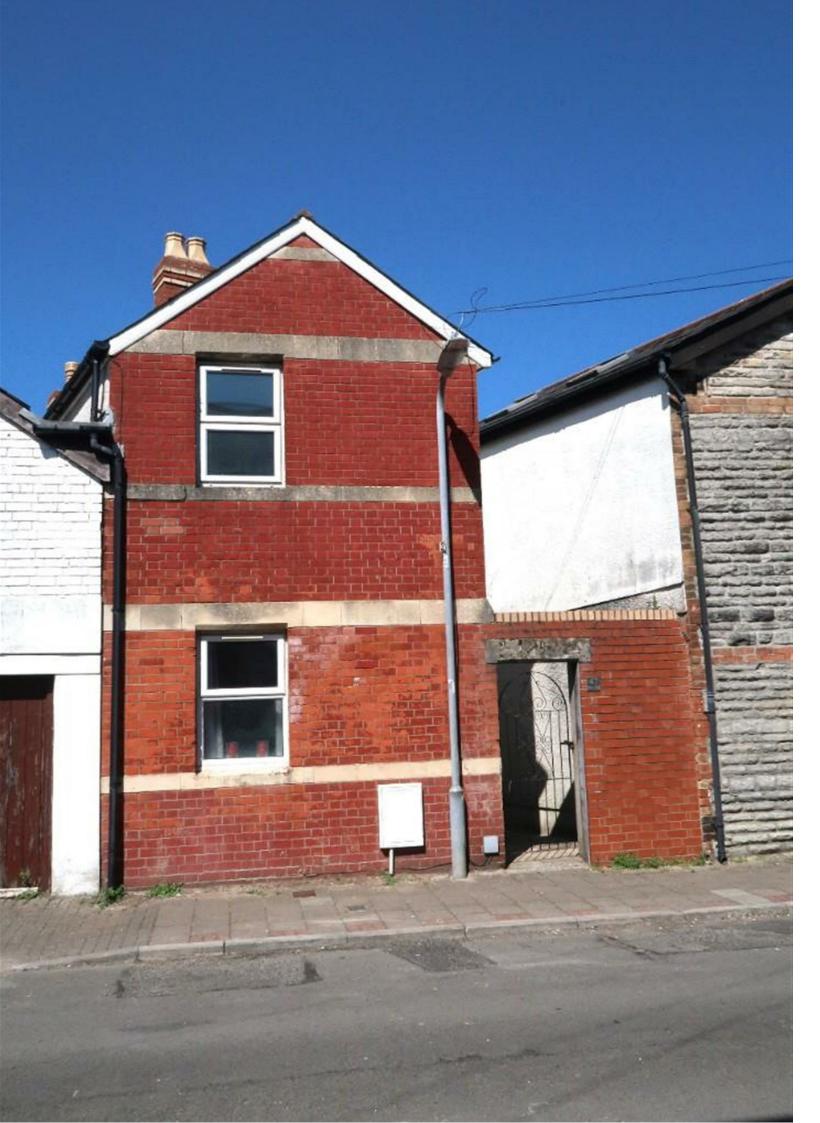

# INFORMATION

We believe the property is Freehold. Council Banding Band C £1,888.01 (2025-2026)

, CF64 1HP - £285,000

Located upon the small side road within the heart of the town centre. you will find this charming mews style terrace. To be sold with no ongoing chain and immediate occupation and well presented. Access through an enclosed private courtyard. Briefly comprising an entrance hall, generous lounge, kitchen with room for table & chairs plus cooker, fridge/freezer and washer/drier to remain and to one corner a stylishly appointed shower room. To the first floor there are 2 generous double bedrooms each with loft access. The courtyard garden has lighting and water. Viewing highly recommended.