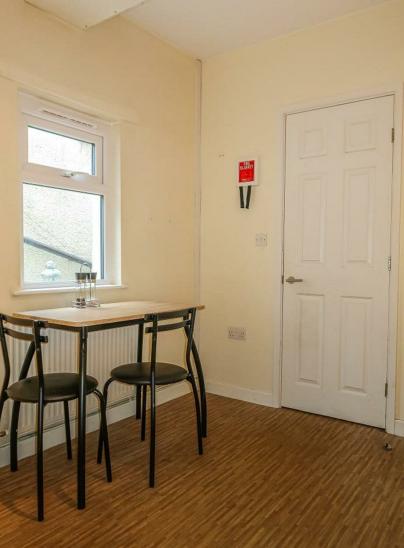

## KITCHEN

3.68mmax x 2.95m max (12'1"max x 9'8" max)

Fitted with a good range of wall and base units with round edge worktop including an inset stainless steel sink & drainer with mixer tap and tiled splash backs plus under lighting, Beko electric cooker with cooker hood over plus fridge/freezer and washer/drier to remain, space for dining table & chairs, window to side