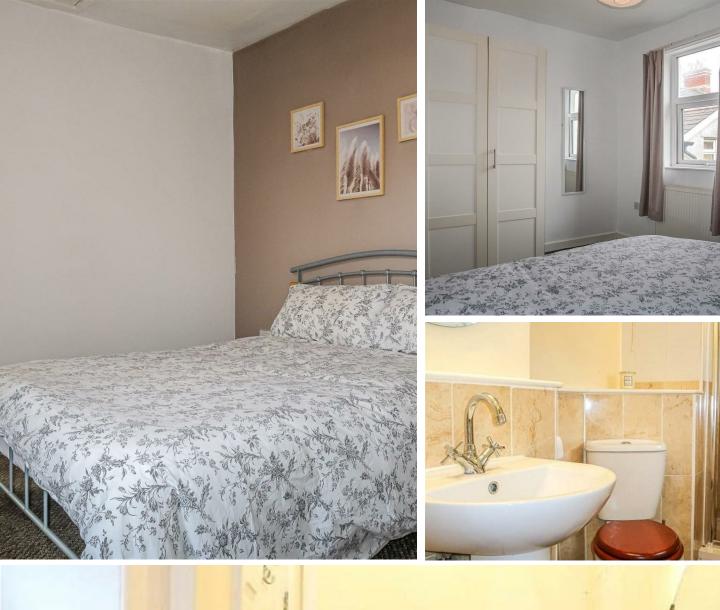

## SHOWER ROOM

Stylishly appointed modern white suite comprising a walk in double enclosure with shower, pedestal wash hand basin and close coupled wc, tiled surround, heated chrome towel rail, extractor fan, window to front.

# BEDROOM 1

3.68m x 2.95m (12'1" x 9'8")

Double bedroom, window to side, access to loft space.

#### REDDOOM 2

3.91m max x 3.00m (12'10" max x 9'10")

Double bedroom, windows to front and side, inset built in double wardrobe, access to loft space.