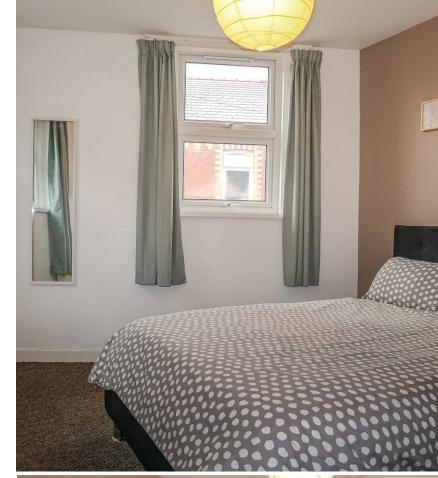

#### REDDOOM 2

3.91m max x 3.00m (12'10" max x 9'10")

Double bedroom, windows to front and side, inset built in double wardrobe, access to loft space.