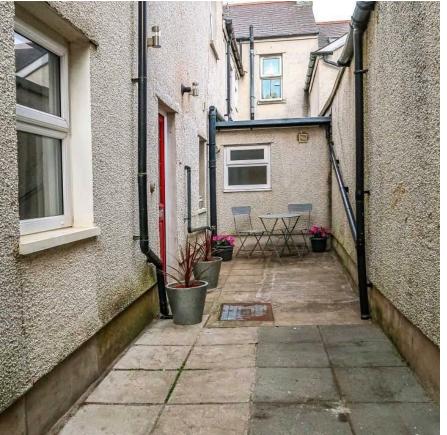

#### GARDEN

Enter via a wrought iron gate into an enclosed paved courtyard, outside tap plus lighting.