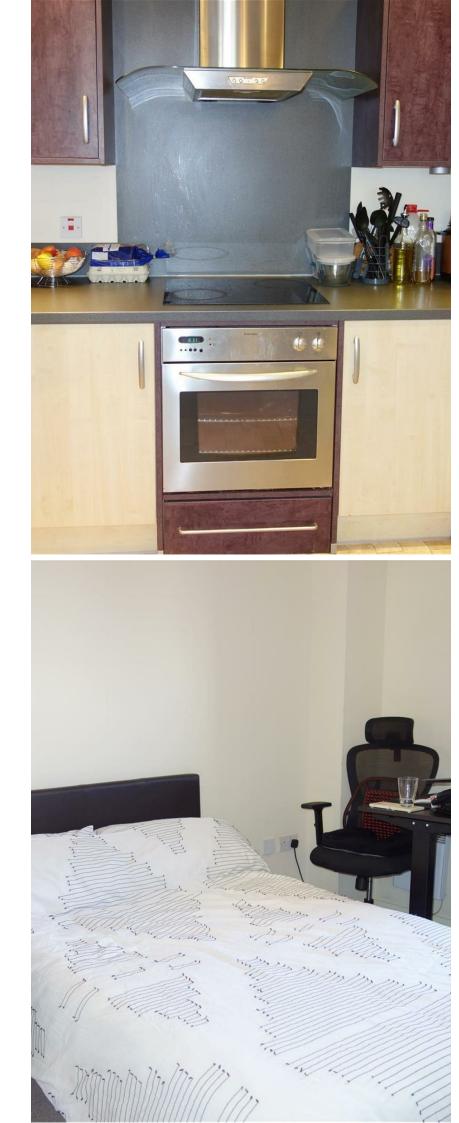

## LANDMARK PLACE

CHURCHILL WAY, CF10 2HR - £900

Offered on a furnished basis, this fourth floor apartment with lift access is located within the heart of the city centre. Internally the property comprises of entrance hallway, open-plan lounge/kitchen/diner, double bedroom and a separate shower room. Water included in the monthly rent.

## WC Kitchen Hallway Shower Room Lounge/Dining Room **Bedroom**

**Fourth Floor** Approx. 43.4 sq. metres (467.3 sq. feet)

Total area: approx. 43.4 sq. metres (467.3 sq. feet)