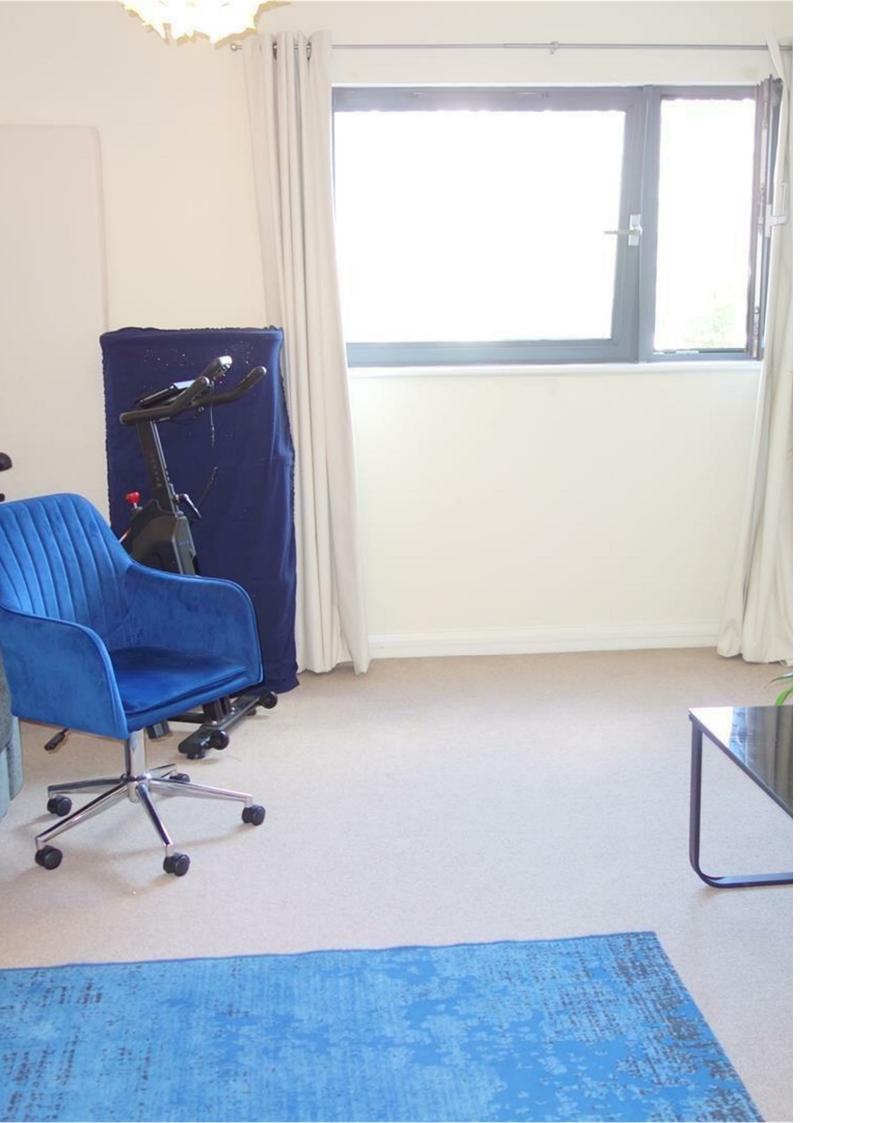

## LANDMARK PLACE

CHURCHILL WAY, CF10 2HR - £900

Offered on a furnished basis, this fourth floor apartment with lift access is located within the heart of the city centre. Internally the property comprises of entrance hallway, open-plan lounge/kitchen/diner, double bedroom and a separate shower room. Water included in the monthly rent.

## WC Kitchen Hallway Shower Room Lounge/Dining Room **Bedroom**

**Fourth Floor** Approx. 43.4 sq. metres (467.3 sq. feet)

Total area: approx. 43.4 sq. metres (467.3 sq. feet)