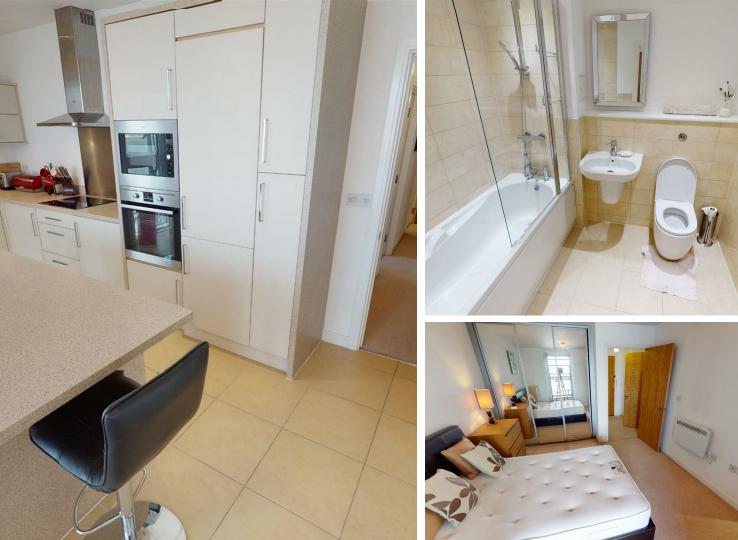

## PENDEEN HOUSE

FERRY COURT, CF11 0AW - £1,200

Located at at Cardiff Bays Horizon development a stunning, 7th floor 2 double bedroom furnished apartment. With uninterrupted water views over Cardiff Bay and Penarth, adjacent to the International Sports Village and just off the A4232, this apartment is ideally located for commuters into Cardiff Bay, the city centre and M4. The light and spacious accommodation comprises an open plan kitchen/living room with floor to ceiling windows making the most of the panoramic views, 2 bedrooms (one en suite), bathroom with shower and allocated under croft parking. Tenants further benefit from the use of the onsite pool and gym. Water included in the monthly rent.