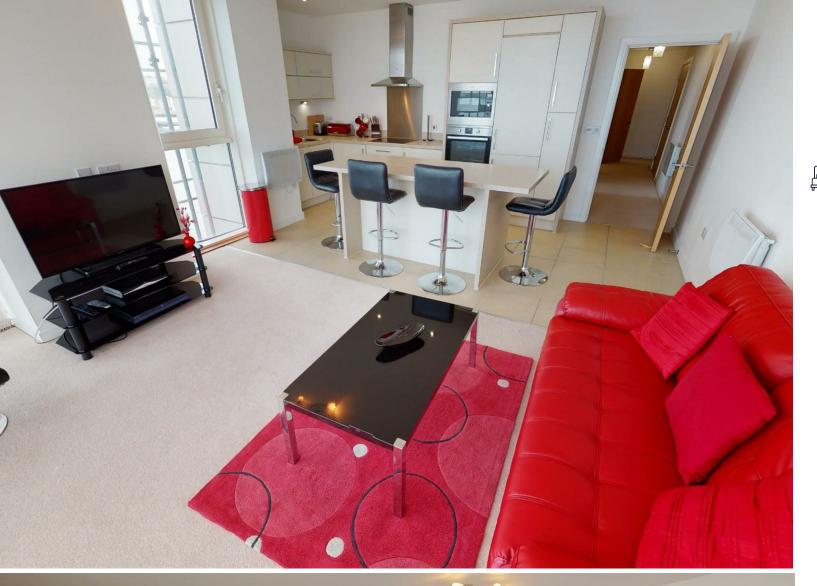

## PENDEEN HOUSE

FERRY COURT, CF11 0AW - £1,200

Located at at Cardiff Bays Horizon development a stunning, 7th floor 2 double bedroom furnished apartment. With uninterrupted water views over Cardiff Bay and Penarth, adjacent to the International Sports Village and just off the A4232, this apartment is ideally located for commuters into Cardiff Bay, the city centre and M4. The light and spacious accommodation comprises an open plan kitchen/living room with floor to ceiling windows making the most of the panoramic views, 2 bedrooms (one en suite), bathroom with shower and allocated under croft parking. Tenants further benefit from the use of the onsite pool and gym. Water included in the monthly rent.