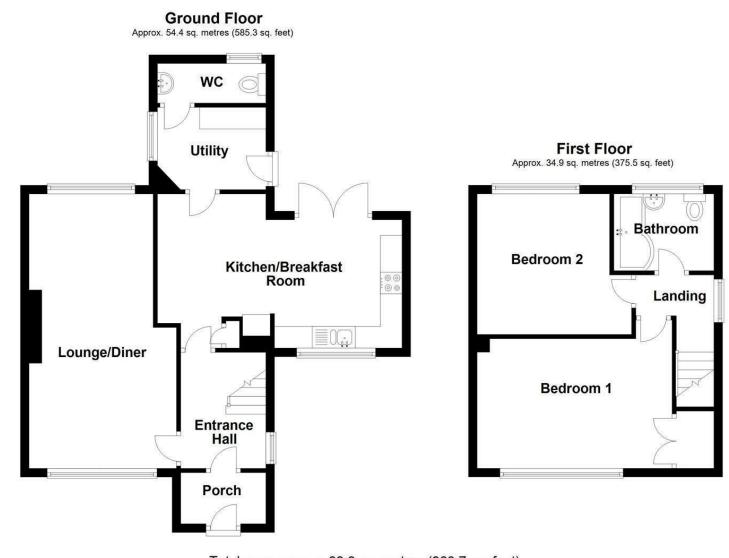

living room, kitchen diner, downstairs W/C and utility room. Upstairs there is a bathroom with bath & shower overhead and two double bedrooms. The property also benefits from a large rear garden with garage. Gas central heating throughout. Property is available unfurnished.

Council Tax Band D EPC Rating C

A holding fee of one weeks' rent will be payable to secure the dwelling. This will be deducted from the final balance payable upon moving into the dwelling, subject to a successful application. Jeffrey Ross Limited reserves the right to retain this payment should the applicant have provided false or misleading information at the time of applying for the dwelling or failed to take reasonable steps to enter into the Standard Occupation Contract.









**Lettings Negotiator** 











Total area: approx. 89.3 sq. metres (960.7 sq. feet)