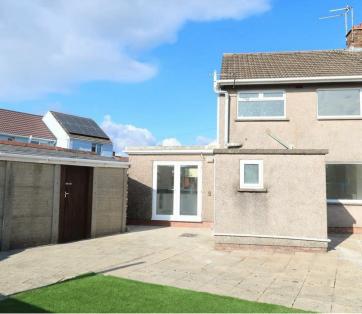

## **HAZEL ROAD**

, CF64 3PY - £1,300

To book a viewing, please click the 'request details' or 'email agent' button on this website and we'll send you next steps/procedures prior to booking you in.

Located within walking distance of Penarth Town a modern fresh recently extended two bedroom house with living room, kitchen diner, downstairs W/C and utility room. Upstairs there is a bathroom with bath & shower overhead and two double bedrooms. The property also benefits from a large rear garden with garage. Gas central heating throughout. Property is available unfurnished.