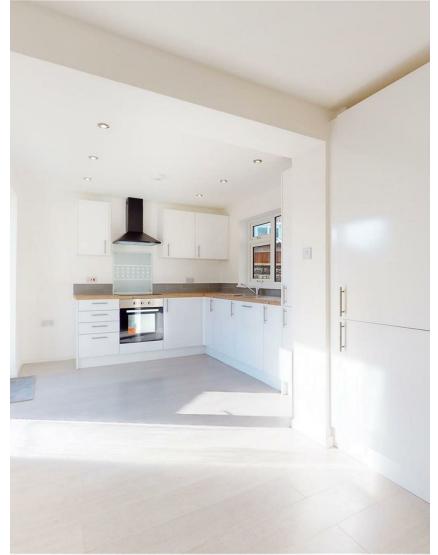

## **HAZEL ROAD**

, CF64 3PY - £1,300

To book a viewing, please click the 'request details' or 'email agent' button on this website and we'll send you next steps/procedures prior to booking you in.

Located within walking distance of Penarth Town a modern fresh recently extended two bedroom house with living room, kitchen diner, downstairs W/C and utility room. Upstairs there is a bathroom with bath & shower overhead and two double bedrooms. The property also benefits from a large rear garden with garage. Gas central heating throughout. Property is available unfurnished.