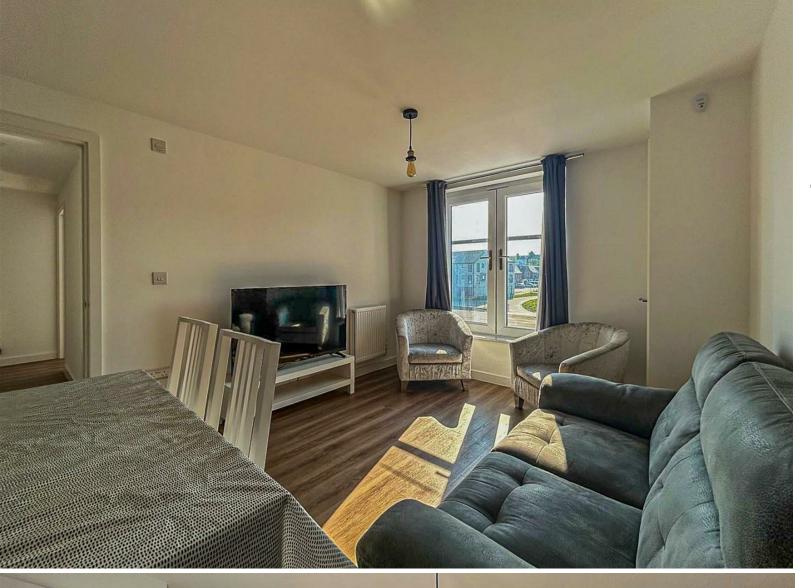

## **NEPTUNE ROAD**

, CF62 5BR - £950

To book a viewing, please click the 'request details' or 'email agent' button on this website and we'll send you next steps/procedures prior to booking you in.

A first floor furnished two-bedroom apartment situated on the Waterfront development in Barry. The property briefly comprises: entrance hallway with store cupboard, open plan living area/fitted kitchen with oven and hob and fridge/freezer, ensuite shower room to the master bedroom and a family bathroom. The property benefits from gas central heating, double glazing and one allocated car par space. The property is within walking distance to the train station, Barry town centre and the local leisure facilities.