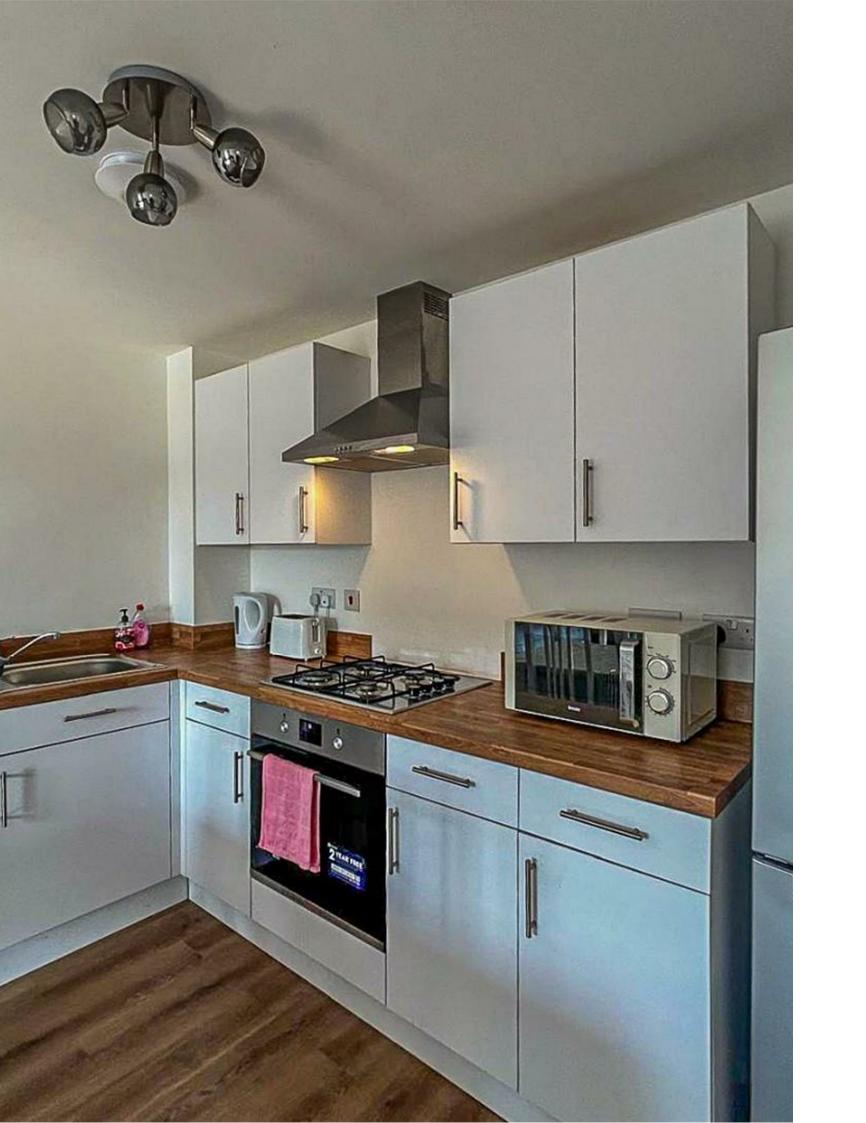

## **NEPTUNE ROAD**

, CF62 5BR - £950

To book a viewing, please click the 'request details' or 'email agent' button on this website and we'll send you next steps/procedures prior to booking you in.

A first floor furnished two-bedroom apartment situated on the Waterfront development in Barry. The property briefly comprises: entrance hallway with store cupboard, open plan living area/fitted kitchen with oven and hob and fridge/freezer, ensuite shower room to the master bedroom and a family bathroom. The property benefits from gas central heating, double glazing and one allocated car par space. The property is within walking distance to the train station, Barry town centre and the local leisure facilities.