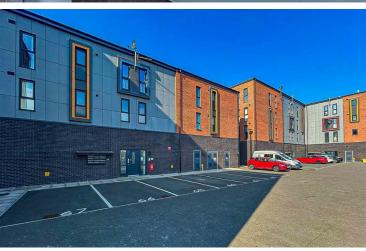

## **NEPTUNE ROAD**

, CF62 5BR - £950

To book a viewing, please click the 'request details' or 'email agent' button on this website and we'll send you next steps/procedures prior to booking you in.

A first floor furnished two-bedroom apartment situated on the Waterfront development in Barry. The property briefly comprises: entrance hallway with store cupboard, open plan living area/fitted kitchen with oven and hob and fridge/freezer, ensuite shower room to the master bedroom and a family bathroom. The property benefits from gas central heating, double glazing and one allocated car par space. The property is within walking distance to the train station, Barry town centre and the local leisure facilities.