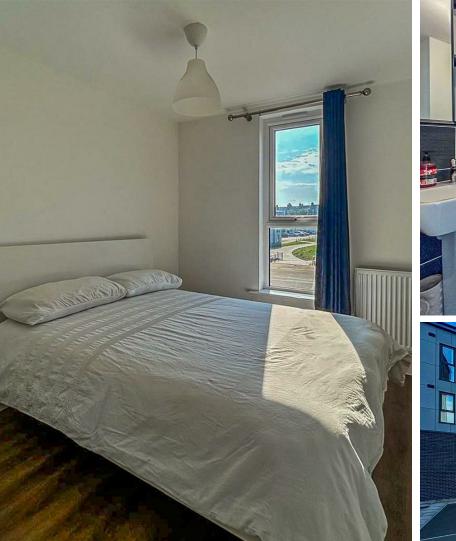

## **NEPTUNE ROAD**

, CF62 5BR - £950

To book a viewing, please click the 'request details' or 'email agent' button on this website and we'll send you next steps/procedures prior to booking you in.

A first floor furnished two-bedroom apartment situated on the Waterfront development in Barry. The property briefly comprises: entrance hallway with store cupboard, open plan living area/fitted kitchen with oven and hob and fridge/freezer, ensuite shower room to the master bedroom and a family bathroom. The property benefits from gas central heating, double glazing and one allocated car par space. The property is within walking distance to the train station, Barry town centre and the local leisure facilities.