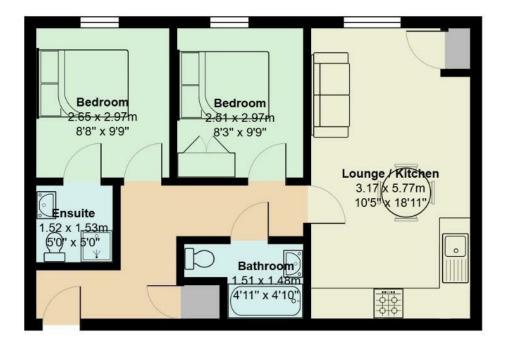

## **NEPTUNE ROAD**

, CF62 5BR - £950

To book a viewing, please click the 'request details' or 'email agent' button on this website and we'll send you next steps/procedures prior to booking you in.

A first floor furnished two-bedroom apartment situated on the Waterfront development in Barry. The property briefly comprises: entrance hallway with store cupboard, open plan living area/fitted kitchen with oven and hob and fridge/freezer, ensuite shower room to the master bedroom and a family bathroom. The property benefits from gas central heating, double glazing and one allocated car par space. The property is within walking distance to the train station, Barry town centre and the local leisure facilities.

## Neptune Way, Barry

Total Area: 49.9 m<sup>2</sup> ... 537 ft<sup>2</sup>

All measurements are approximate and for display purposes only