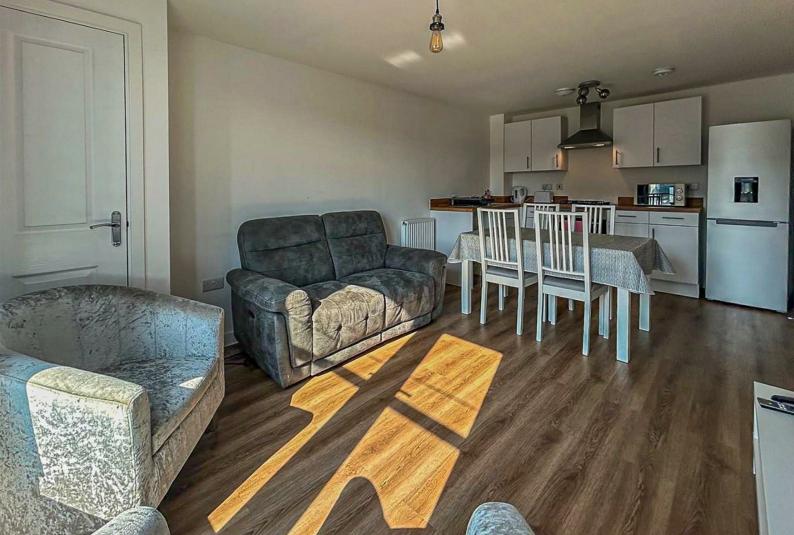

## **NEPTUNE ROAD**

, CF62 5BR - £950

To book a viewing, please click the 'request details' or 'email agent' button on this website and we'll send you next steps/procedures prior to booking you in.

A first floor furnished two-bedroom apartment situated on the Waterfront development in Barry. The property briefly comprises: entrance hallway with store cupboard, open plan living area/fitted kitchen with oven and hob and fridge/freezer, ensuite shower room to the master bedroom and a family bathroom. The property benefits from gas central heating, double glazing and one allocated car par space. The property is within walking distance to the train station, Barry town centre and the local leisure facilities.