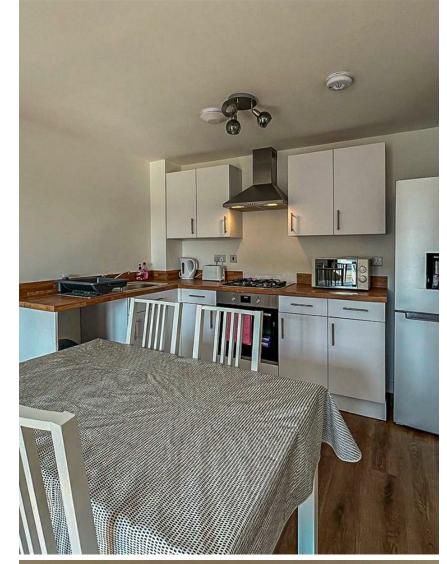

## **NEPTUNE ROAD**

, CF62 5BR - £950

To book a viewing, please click the 'request details' or 'email agent' button on this website and we'll send you next steps/procedures prior to booking you in.

A first floor furnished two-bedroom apartment situated on the Waterfront development in Barry. The property briefly comprises: entrance hallway with store cupboard, open plan living area/fitted kitchen with oven and hob and fridge/freezer, ensuite shower room to the master bedroom and a family bathroom. The property benefits from gas central heating, double glazing and one allocated car par space. The property is within walking distance to the train station, Barry town centre and the local leisure facilities.