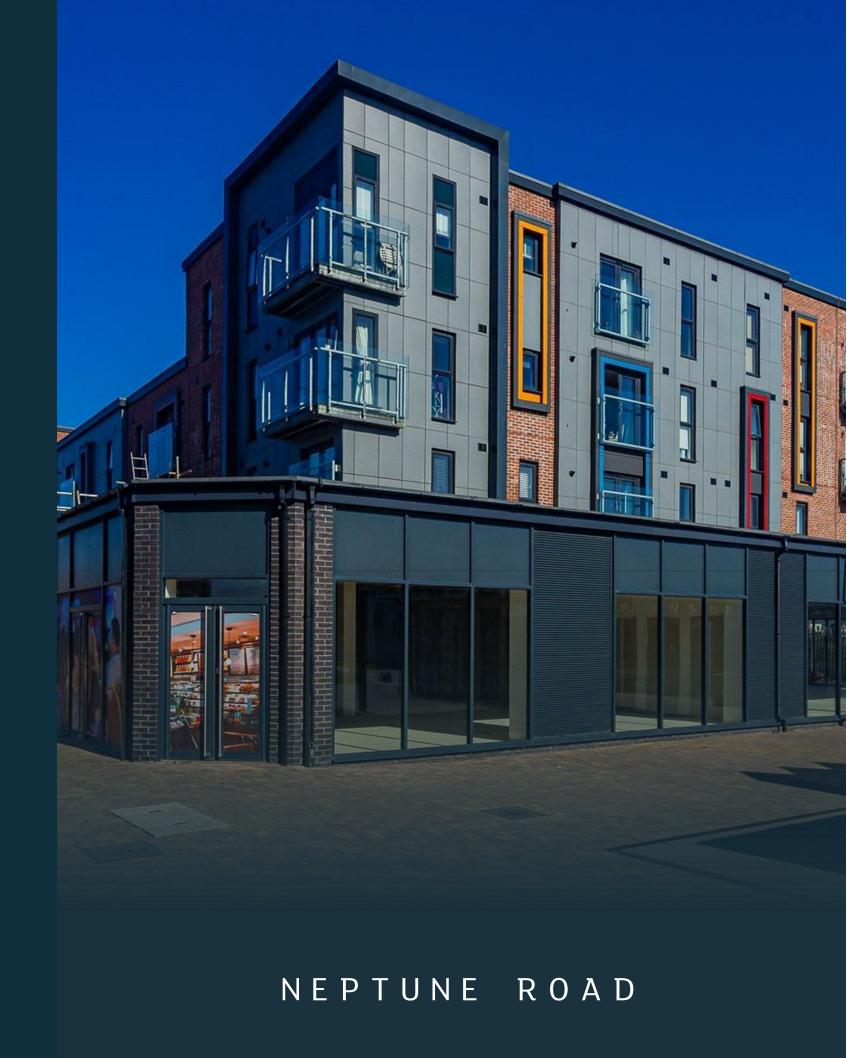

## **NEPTUNE ROAD**

, CF62 5BR - £950

To book a viewing, please click the 'request details' or 'email agent' button on this website and we'll send you next steps/procedures prior to booking you in.

A first floor furnished two-bedroom apartment situated on the Waterfront development in Barry. The property briefly comprises: entrance hallway with store cupboard, open plan living area/fitted kitchen with oven and hob and fridge/freezer, ensuite shower room to the master bedroom and a family bathroom. The property benefits from gas central heating, double glazing and one allocated car par space. The property is within walking distance to the train station, Barry town centre and the local leisure facilities.