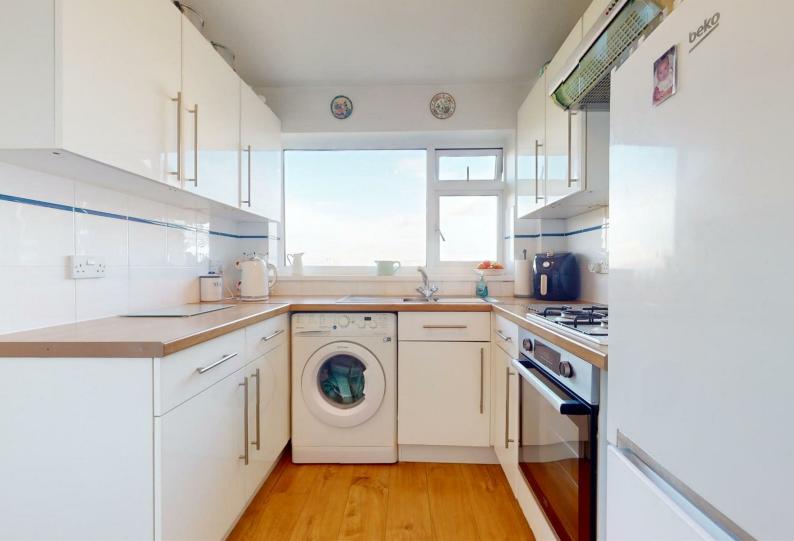

### KITCHEN

## 3.00m x 2.26m (9'10" x 7'5")

Fitted with a modern range of white wall and base units with round edge worktop incorporating stainless steel one and half bowl sink & drainer with mixer tap and tiled splash backs, built in oven, hob & hood, plumbed for washing machine, space for fridge/freezer, window to rear with stunning water views, cupboard housing gas combination boiler.