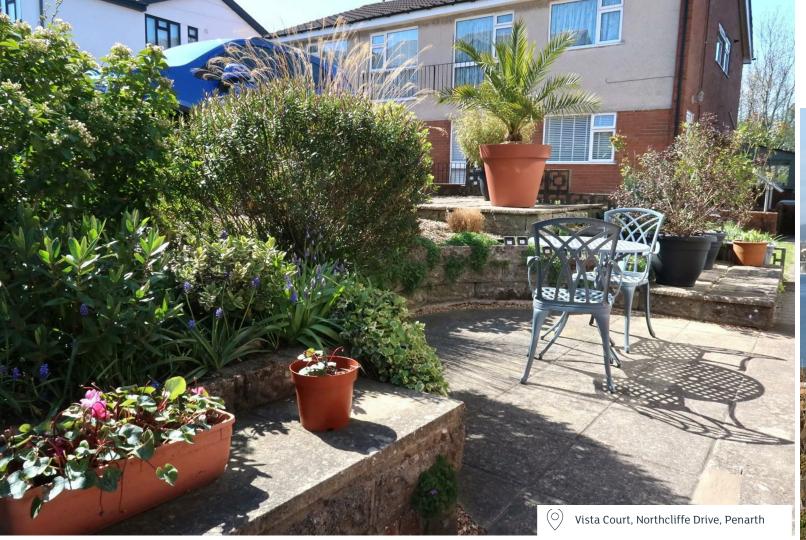

#### OUTSIDE

Allocated private front garden with established shrub display and borders, paved patio area, allocated parking space with visitor spaces also.

central heating.

Well placed for ease of walking distance into the town center, down to the Marina below and a delightful walk over the barrage takes you into

Externally a well tended garden with patio area plus an allocated parking space with visitor spaces also. Viewing highly recommended.