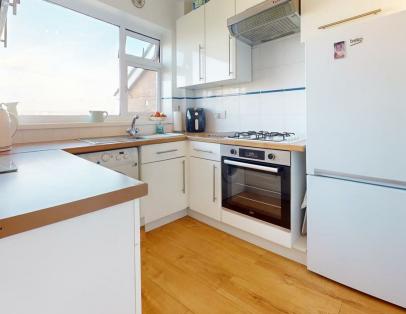

### KITCHEN

## 3.00m x 2.26m (9'10" x 7'5")

Fitted with a modern range of white wall and base units with round edge worktop incorporating stainless steel one and half bowl sink & drainer with mixer tap and tiled splash backs, built in oven, hob & hood, plumbed for washing machine, space for fridge/freezer, window to rear with stunning water views, cupboard housing gas combination boiler.