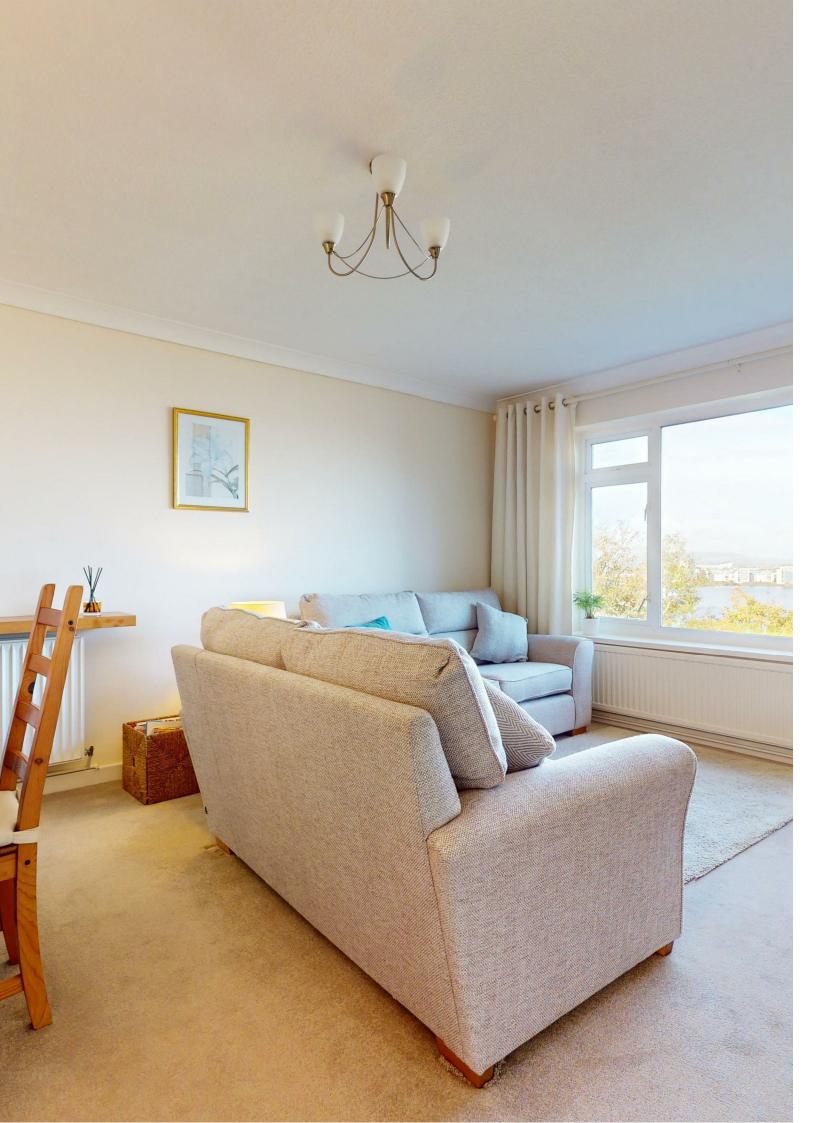

## LOUNGE

# 4.85m x 3.68m (15'11" x 12'1")

Generous living room, TV point, full width window offering an uninterrupted and spectacular view of the lake towards Cardiff Bay & beyond.