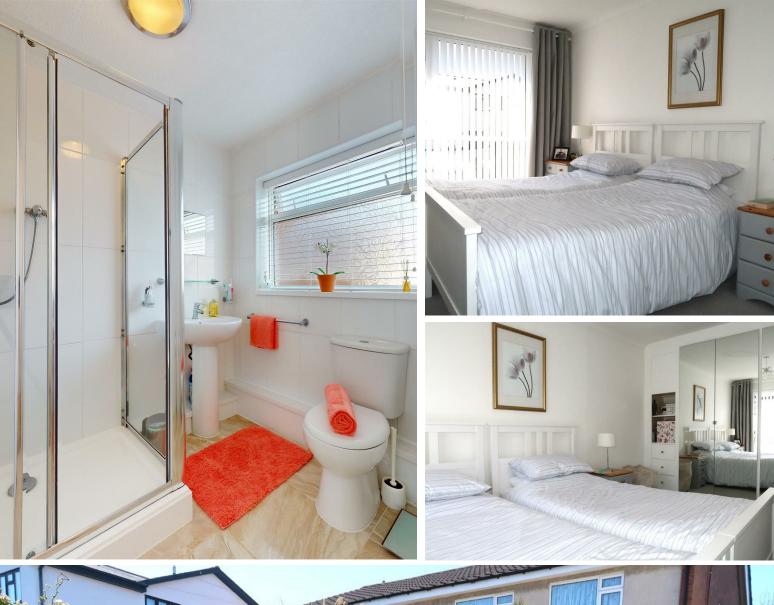

### BEDROOM 1

## 4.34m x 2.72m (14'3" x 8'11")

Large double bedroom, window to front, 2 built in double wardrobes with mirrored doors,

### SHOWER ROOM

Stylishly appointed modern white suite comprising double cubicle, pedestal wash hand basin and close coupled wc, tiling to all walls and tiled floor, window to side, heated chrome towel rail.