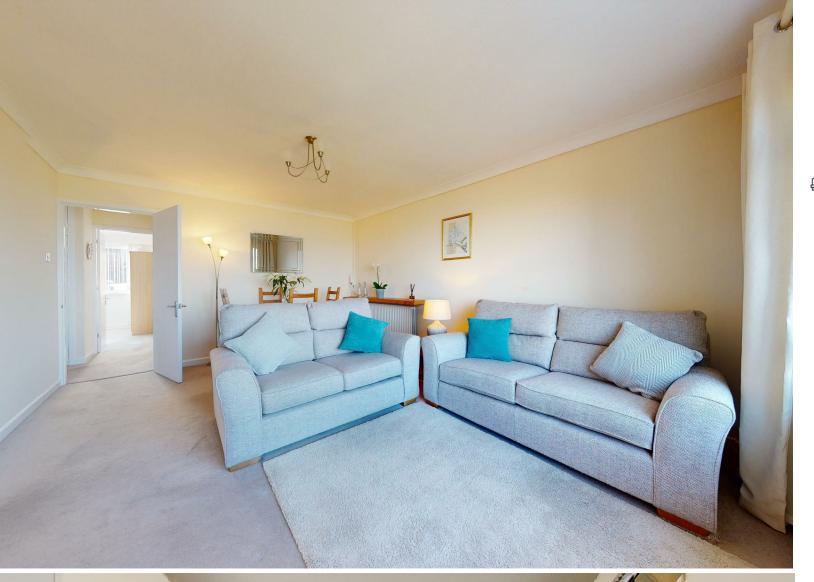

## LOUNGE

# 4.85m x 3.68m (15'11" x 12'1")

Generous living room, TV point, full width window offering an uninterrupted and spectacular view of the lake towards Cardiff Bay & beyond.