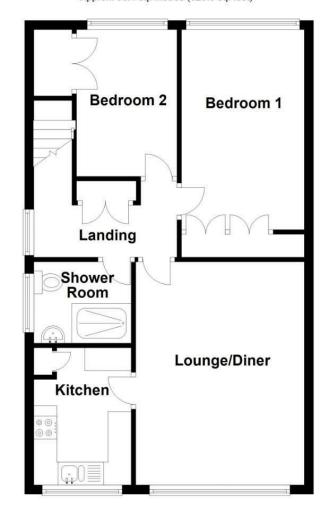

First Floor Approx. 58.4 sq. metres (629.0 sq. feet)

Total area: approx. 58.4 sq. metres (629.0 sq. feet)