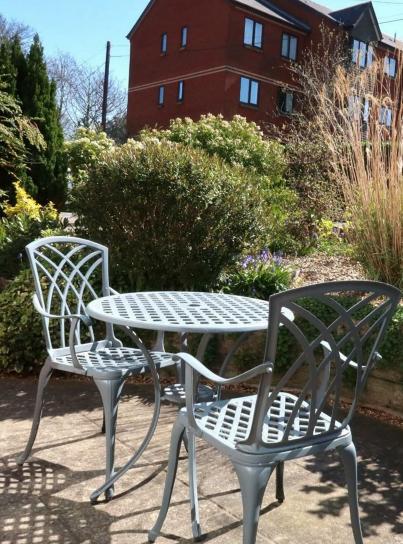

#### OUTSIDE

Allocated private front garden with established shrub display and borders, paved patio area, allocated parking space with visitor spaces also.

central heating.

Well placed for ease of walking distance into the town center, down to the Marina below and a delightful walk over the barrage takes you into

Externally a well tended garden with patio area plus an allocated parking space with visitor spaces also. Viewing highly recommended.