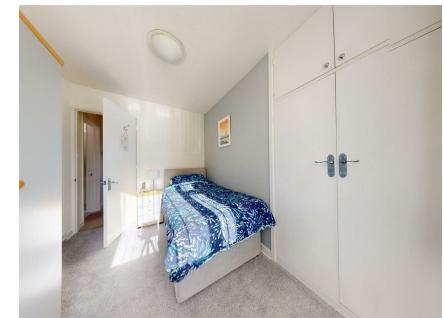

### BEDROOM 2

## 3.20m x 2.18m (10'6" x 7'2")

Single bedroom, window to front, built in double wardrobe with over head cupboard, telephone point.