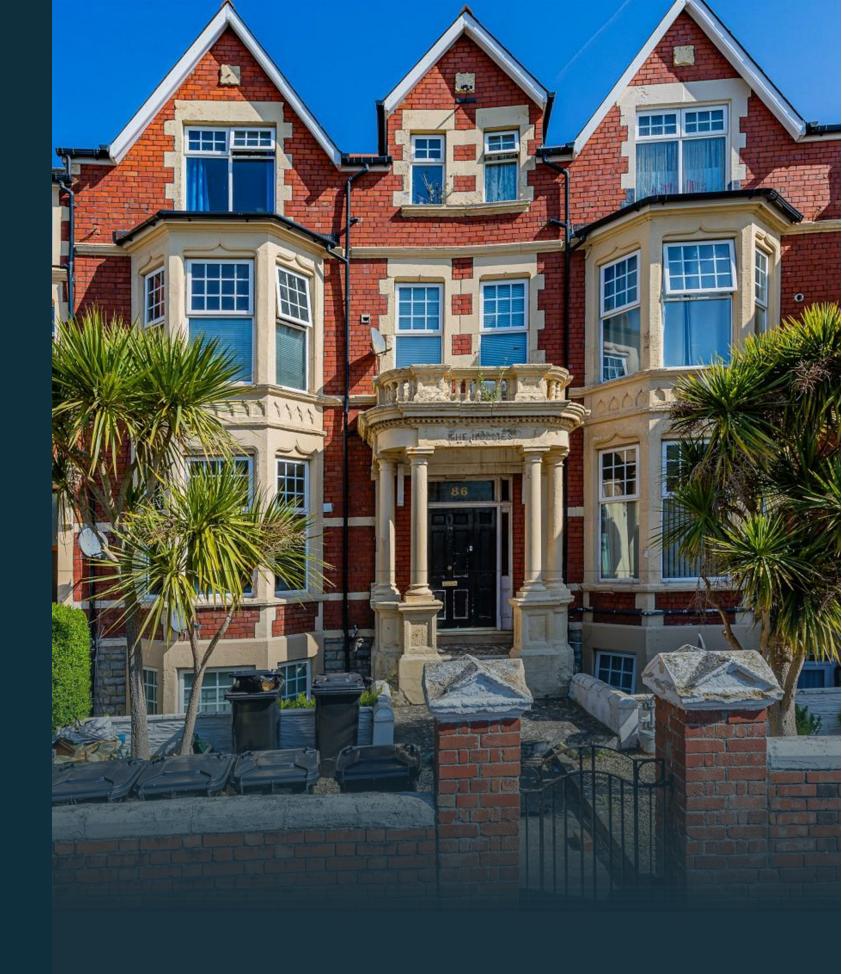

includes the Ground Rent of £50. Council Banding - Band A £1,396 (2025-2026)

, CF63 4JS - £99,000

For sale with no on-going chain. Spacious ground floor flat converted from within this imposing Victorian Villa style house.

Recently re-decorated throughout so now found in

good order.
Briefly comprising entry into a grand communal hall with original Terrazzo tiled floor via intercom entry, private hall, lounge open plan with kitchen and dining area - fully integrated with fridge, freezer, washing machine plus built in oven, hob & hood, 1 spacious double bedroom and a modern bathroom/wc - shower completes the accommodation.