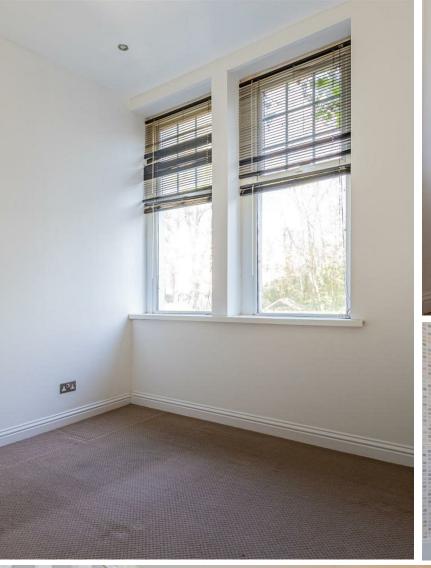

# BEDROOM

3.68m x 2.90m (12'1" x 9'6") Spacious double bedroom, 2 windows to rear.

Fitted with a modern white suite comprising a panel bath with shower over and glass screen, pedestal wash hand basin and close coupled wc, heated chrome towel rail, window to rear