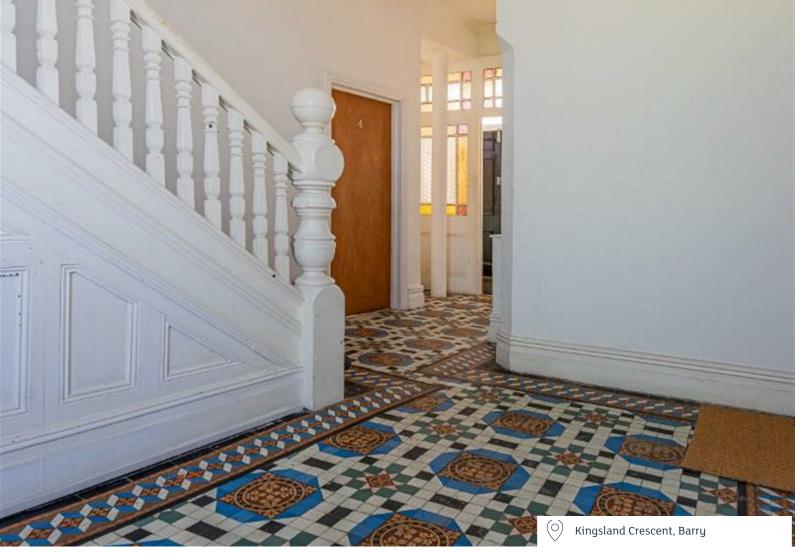

## COMMUNAL ENTRANCE

Double doors lead into a grand entrance with its original Victorian Terrazzo tiled floor, access to all flats.

Recently re-decorated throughout so now found in

good order.
Briefly comprising entry into a grand communal hall with original Terrazzo tiled floor via intercom entry, private hall, lounge open plan with kitchen and dining area - fully integrated with fridge, freezer, washing machine plus built in oven, hob & hood, 1 spacious double bedroom and a modern bathroom/wc - shower completes the accommodation.