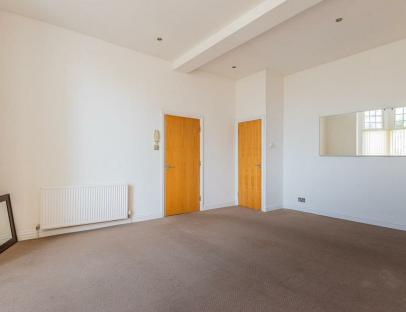

### HALL

Access to all rooms.

# LOUNGE KITCHEN

6.15m into bay x 5.03m max (20'2" into bay x 16'6"

Contemporary open plan living combining the living and dining area with the kitchen, deep bay window to the front, TV point, telephone point, intercom entry phone. Cupboard housing the boiler. Kitchen area fitted with a range of wall and base units with round edge worktop and inset stainless steel sink & drainer with mixer tap and tiled splash backs, integrated fridge & freezer, washing machine plus built in oven, hob & hood.