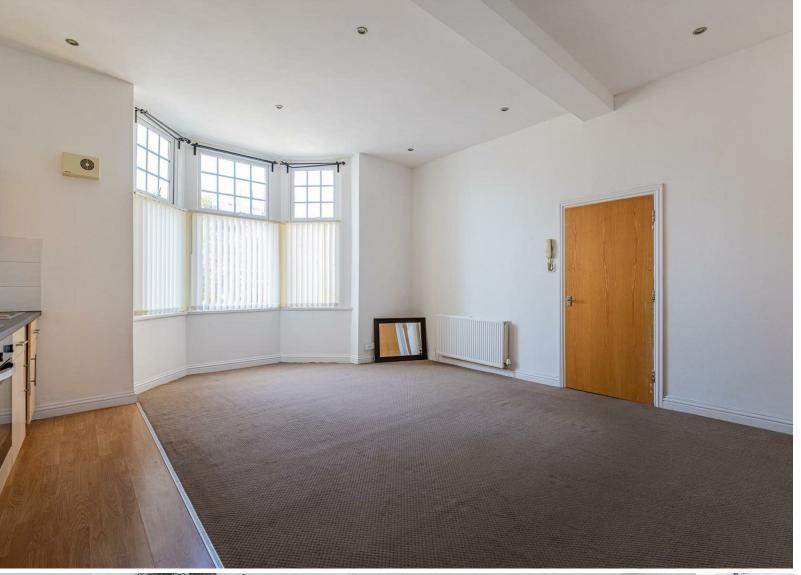

# LOUNGE KITCHEN

6.15m into bay x 5.03m max (20'2" into bay x 16'6"

Contemporary open plan living combining the living and dining area with the kitchen, deep bay window to the front, TV point, telephone point, intercom entry phone. Cupboard housing the boiler. Kitchen area fitted with a range of wall and base units with round edge worktop and inset stainless steel sink & drainer with mixer tap and tiled splash backs, integrated fridge & freezer, washing machine plus built in oven, hob & hood.