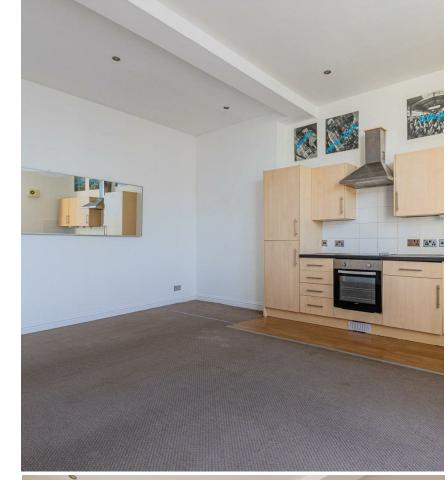

# LOUNGE KITCHEN

6.15m into bay x 5.03m max (20'2" into bay x 16'6"

Contemporary open plan living combining the living and dining area with the kitchen, deep bay window to the front, TV point, telephone point, intercom entry phone. Cupboard housing the boiler. Kitchen area fitted with a range of wall and base units with round edge worktop and inset stainless steel sink & drainer with mixer tap and tiled splash backs, integrated fridge & freezer, washing machine plus built in oven, hob & hood.