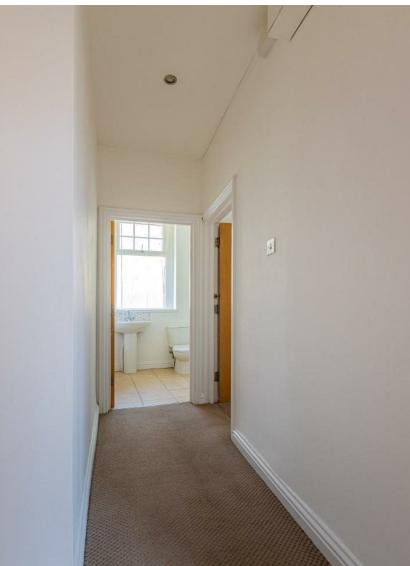

### HALL

Access to all rooms.

# BEDROOM

3.68m x 2.90m (12'1" x 9'6") Spacious double bedroom, 2 windows to rear.

Fitted with a modern white suite comprising a panel bath with shower over and glass screen, pedestal wash hand basin and close coupled wc, heated chrome towel rail, window to rear