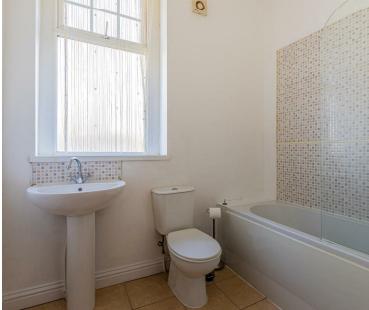

# BEDROOM

3.68m x 2.90m (12'1" x 9'6") Spacious double bedroom, 2 windows to rear.

Fitted with a modern white suite comprising a panel bath with shower over and glass screen, pedestal wash hand basin and close coupled wc, heated chrome towel rail, window to rear