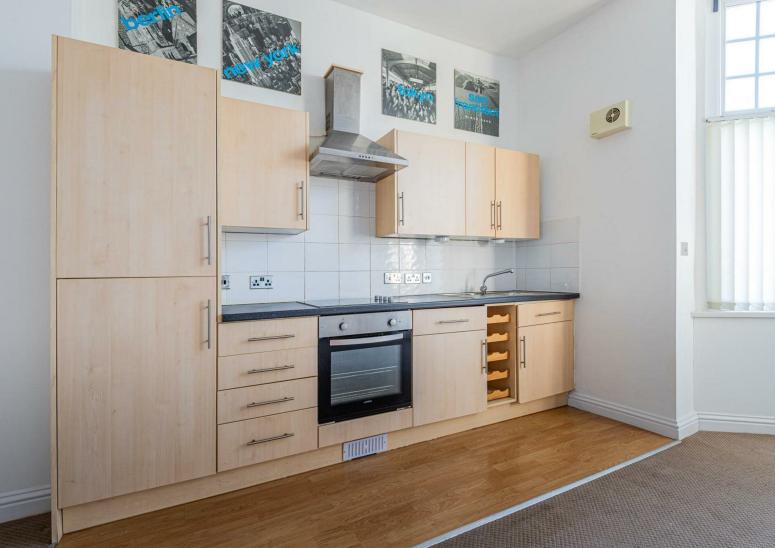

# LOUNGE KITCHEN

6.15m into bay x 5.03m max (20'2" into bay x 16'6"

Contemporary open plan living combining the living and dining area with the kitchen, deep bay window to the front, TV point, telephone point, intercom entry phone. Cupboard housing the boiler. Kitchen area fitted with a range of wall and base units with round edge worktop and inset stainless steel sink & drainer with mixer tap and tiled splash backs, integrated fridge & freezer, washing machine plus built in oven, hob & hood.