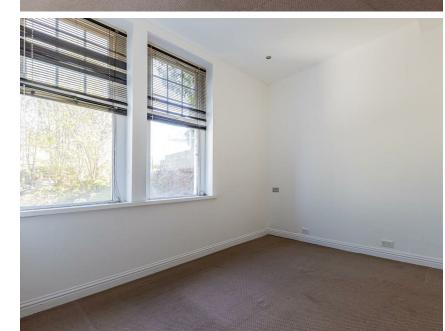

# BEDROOM

3.68m x 2.90m (12'1" x 9'6") Spacious double bedroom, 2 windows to rear.

Fitted with a modern white suite comprising a panel bath with shower over and glass screen, pedestal wash hand basin and close coupled wc, heated chrome towel rail, window to rear