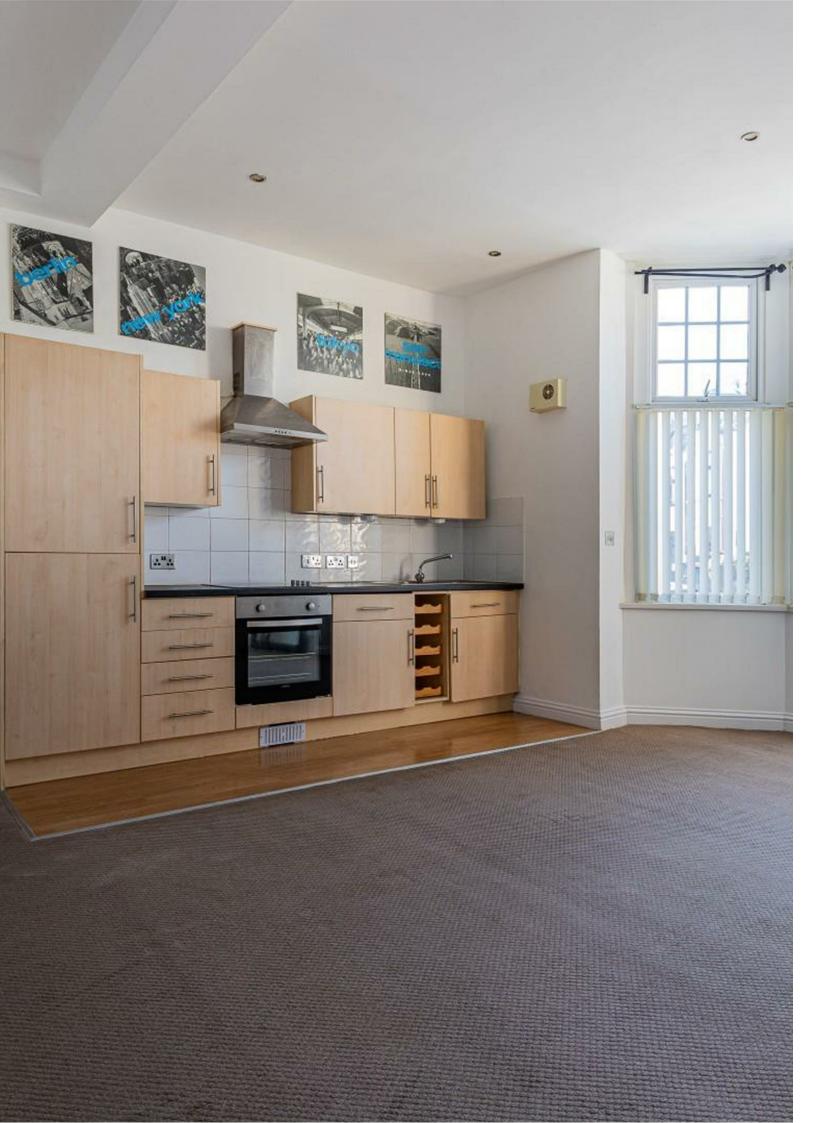

# LOUNGE KITCHEN

6.15m into bay x 5.03m max (20'2" into bay x 16'6"

Contemporary open plan living combining the living and dining area with the kitchen, deep bay window to the front, TV point, telephone point, intercom entry phone. Cupboard housing the boiler. Kitchen area fitted with a range of wall and base units with round edge worktop and inset stainless steel sink & drainer with mixer tap and tiled splash backs, integrated fridge & freezer, washing machine plus built in oven, hob & hood.