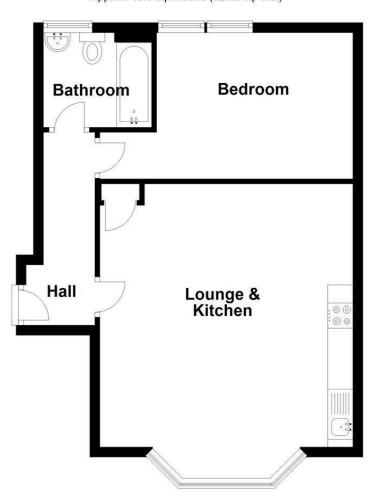

### HALL

Access to all rooms.

# LOUNGE KITCHEN

6.15m into bay x 5.03m max (20'2" into bay x 16'6"

Contemporary open plan living combining the living and dining area with the kitchen, deep bay window to the front, TV point, telephone point, intercom entry phone. Cupboard housing the boiler. Kitchen area fitted with a range of wall and base units with round edge worktop and inset stainless steel sink & drainer with mixer tap and tiled splash backs, integrated fridge & freezer, washing machine plus built in oven, hob & hood.

# BEDROOM

3.68m x 2.90m (12'1" x 9'6") Spacious double bedroom, 2 windows to rear.

Fitted with a modern white suite comprising a panel bath with shower over and glass screen, pedestal wash hand basin and close coupled wc, heated chrome towel rail, window to rear

Complimented with upvc double glazing and electric central heating.

At the rear an enclosed communal garden.

Viewing highly recommended.

Ground Floor Approx. 48.9 sq. metres (525.9 sq. feet)

Total area: approx. 48.9 sq. metres (525.9 sq. feet)