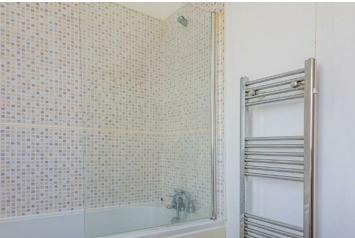

# BEDROOM

3.68m x 2.90m (12'1" x 9'6") Spacious double bedroom, 2 windows to rear.

Fitted with a modern white suite comprising a panel bath with shower over and glass screen, pedestal wash hand basin and close coupled wc, heated chrome towel rail, window to rear