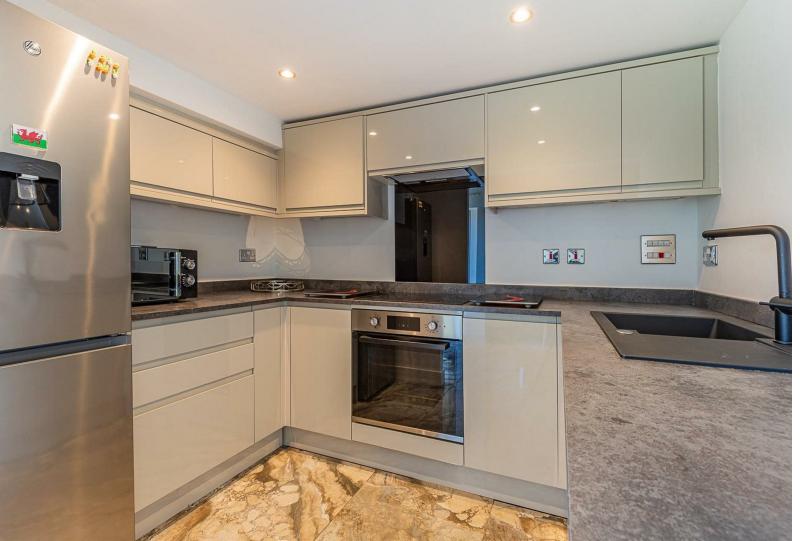

#### KITCHEN

#### 2.64m x 2.26m (8'8" x 7'5")

Newly fitted with an extensive range of contemporary wall and base units with laminate worktop and inset composite sink & drainer with mixer tap, integrated appliances include dishwasher, washing machine plus built in oven, hob & cooker hood, fridge/freezer to remain, porcelain tiled floor, features include LED plinth lighting and soft close doors & drawers.