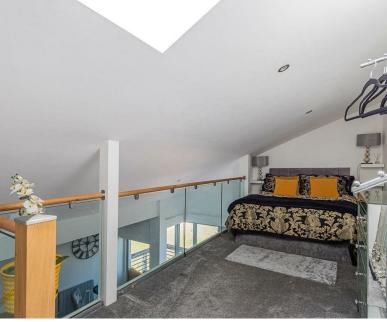

#### MEZZANINE BEDROOM

5.74m x 2.13m (18'10" x 7') Generous Mezzanine designed bedroom with oak & glass balustrade overlooking the living area, fitted carpet, curved ceiling with Velux roof window.