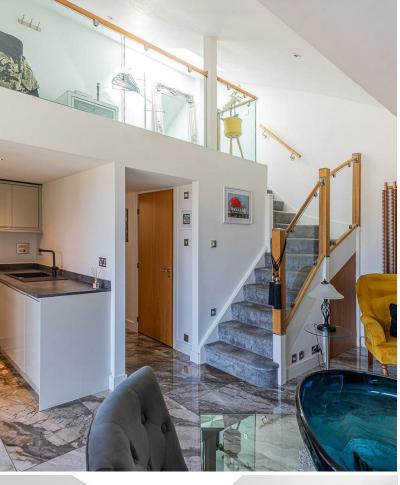

## LIVING ROOM

**5.94m max x 3.45m max (19'6" max x 11'4" max)** Stunning main room with curved vaulted ceiling, porcelain tiled flooring, stairs with oak & glass balustrade lead to the Mezzanine bedroom with storage cupboard beneath, open to the kitchen, to the side floor to ceiling windows and a door allowing access onto the Westerly facing decked balcony overlooking the river, TV point, telephone point.

#### MEZZANINE BEDROOM

5.74m x 2.13m (18'10" x 7') Generous Mezzanine designed bedroom with oak & glass balustrade overlooking the living area, fitted carpet, curved ceiling with Velux roof window.