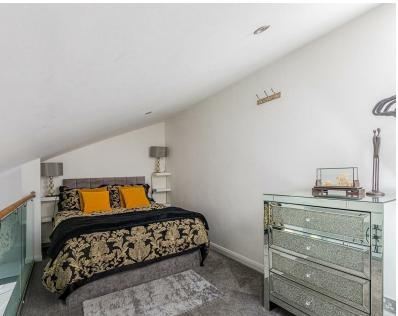

#### MEZZANINE BEDROOM

5.74m x 2.13m (18'10" x 7') Generous Mezzanine designed bedroom with oak & glass balustrade overlooking the living area, fitted carpet, curved ceiling with Velux roof window.