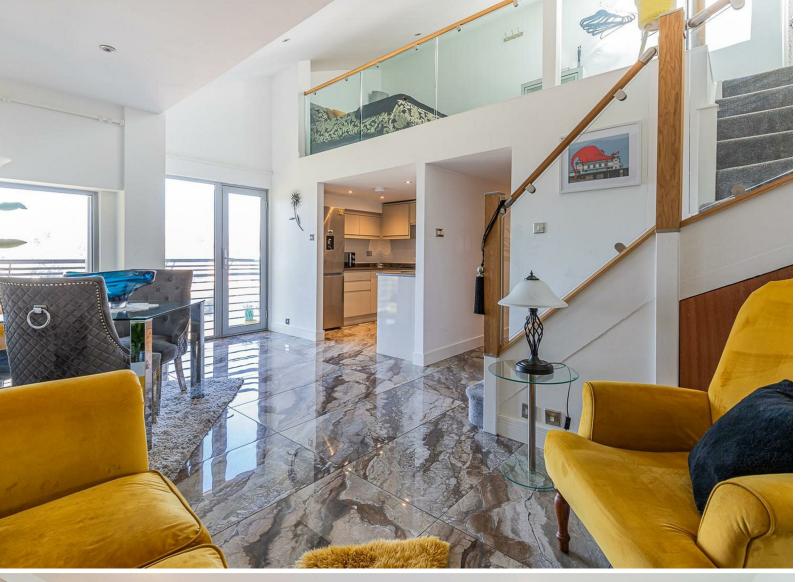

## LIVING ROOM

**5.94m max x 3.45m max (19'6" max x 11'4" max)** Stunning main room with curved vaulted ceiling, porcelain tiled flooring, stairs with oak & glass balustrade lead to the Mezzanine bedroom with storage cupboard beneath, open to the kitchen, to the side floor to ceiling windows and a door allowing access onto the Westerly facing decked balcony overlooking the river, TV point, telephone point.

#### MEZZANINE BEDROOM

5.74m x 2.13m (18'10" x 7') Generous Mezzanine designed bedroom with oak & glass balustrade overlooking the living area, fitted carpet, curved ceiling with Velux roof window.

and lift to all floors. Briefly comprising a communal entrance, hall, spacious living room with side windows & door leading onto a Westerly facing balcony overlooking the river, from the living room - oak & glass stairs lead to a large Mezzanine style bedroom with steel/glass balustrade overlooking the main room, newly fitted stylish kitchen - integrated dishwasher, washing machine plus built in oven, hob & cooker hood with fridge/freezer to remain. Finally the newly fitted stunning bathroom with shower completes the accommodation.