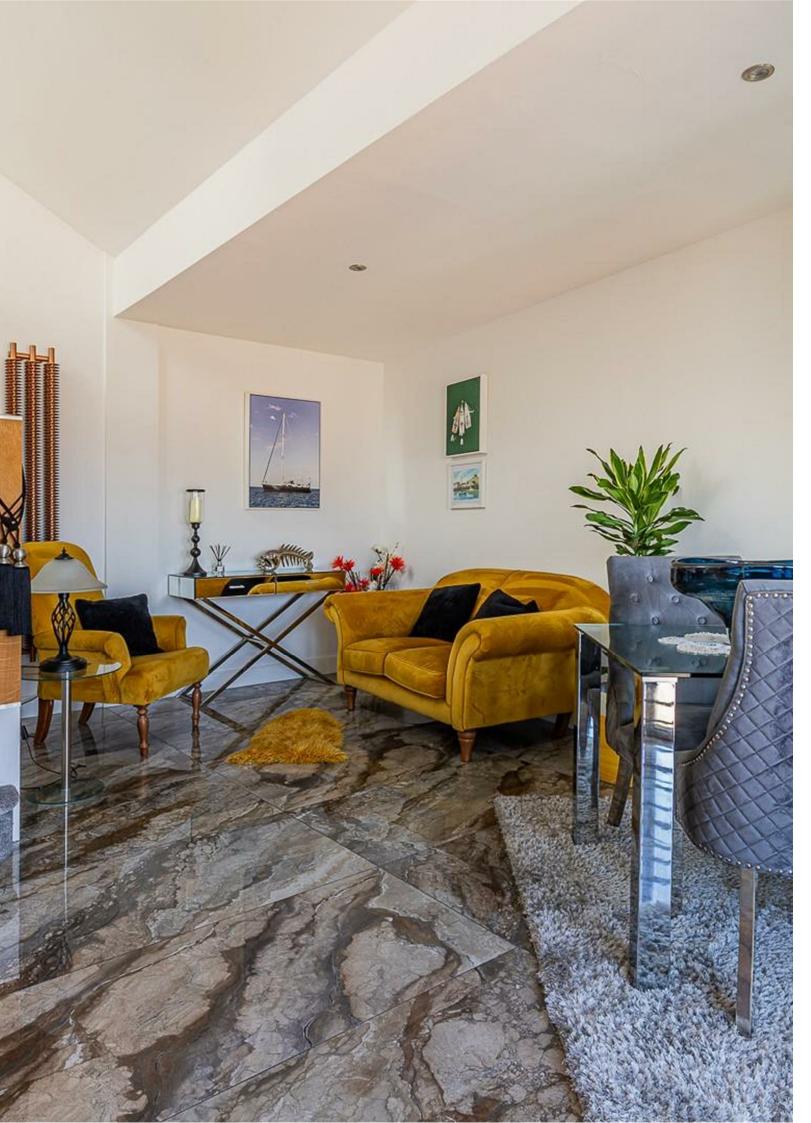

## LIVING ROOM

**5.94m max x 3.45m max (19'6" max x 11'4" max)** Stunning main room with curved vaulted ceiling, porcelain tiled flooring, stairs with oak & glass balustrade lead to the Mezzanine bedroom with storage cupboard beneath, open to the kitchen, to the side floor to ceiling windows and a door allowing access onto the Westerly facing decked balcony overlooking the river, TV point, telephone point.

## **PIERHEAD VIEW** PENARTH MARINA, CF64 1SJ -£197,500

Jeffrey Ross are pleased to present For Sale this stunning top (6th) floor apartment within this waterfront iconic building.

Over recent years the apartment has been extensively renovated to an incredibly high standard. For sale with immediate occupation and no on-going chain. Beautifully presented. Benefitting from remote control electric gates for secure under croft allocated parking, intercom entry and lift to all floors.

Further benefitting from double glazing and electric heating. Complimented with porcelain tiled flooring throughout and painted in a crisp white fresh finish. Viewing highly recommended.

PROPERTY SPECIALIST Mr Paul Davies paul.davies@jeffreyross.co.uk Negotiator