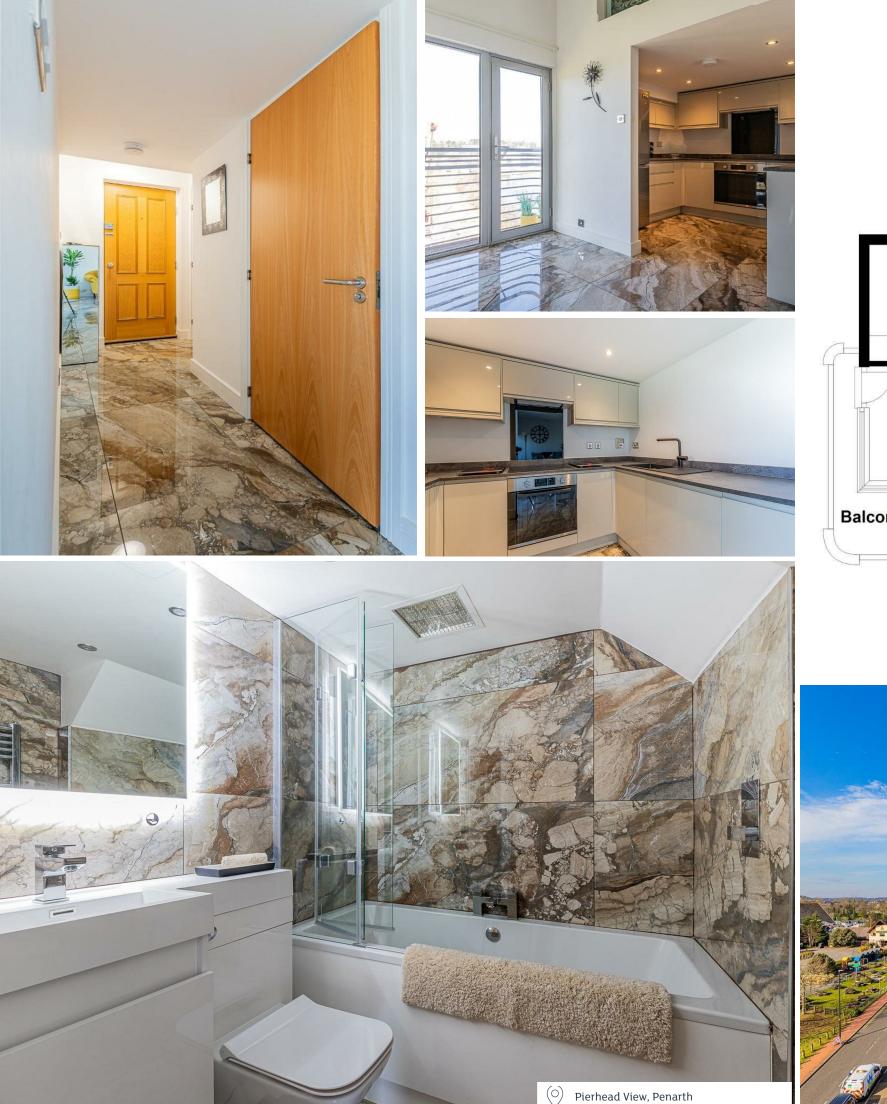

#### HALL

Porcelain tiled flooring, generous airing/cloaks cupboard with hot water cylinder  ${\ensuremath{\varpi}}$  light.

### BATHROOM

Newly fitted contemporary white suite comprising a panel double ended bath with over head shower & glass folding screen, vanity wash hand basin and close coupled wc - concealed cistern, porcelain tiling to all walls and floor, heated chrome towel rail, extractor fan, wall mounted mirror with light & Bluetooth.

#### 2.64m x 2.26m (8'8" x 7'5")

Newly fitted with an extensive range of contemporary wall and base units with laminate worktop and inset composite sink & drainer with mixer tap, integrated appliances include dishwasher, washing machine plus built in oven, hob & cooker hood, fridge/freezer to remain, porcelain tiled floor, features include LED plinth lighting and soft close doors & drawers.