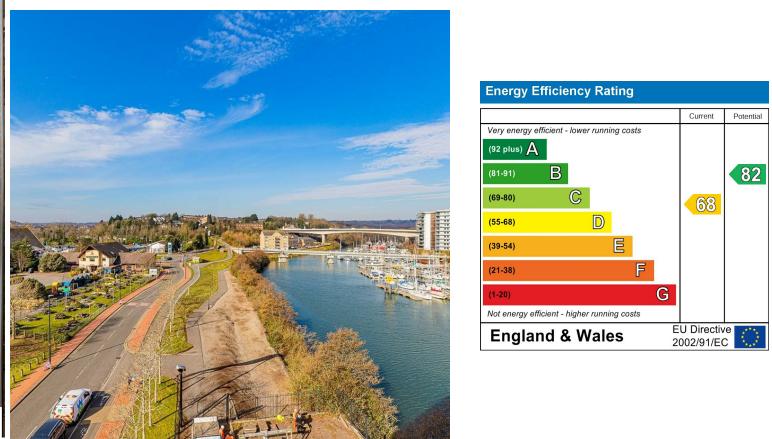

the river, from the living room - oak & glass stairs lead to a large Mezzanine style bedroom with steel/glass balustrade overlooking the main room, newly fitted stylish kitchen - integrated dishwasher, washing machine plus built in oven, hob & cooker hood with fridge/freezer to remain. Finally the newly fitted stunning bathroom with shower completes the accommodation.

Further benefitting from double glazing and electric heating. Complimented with porcelain tiled flooring throughout and painted in a crisp white fresh finish. Viewing highly recommended.

PROPERTY SPECIALIST Mr Paul Davies paul.davies@jeffreyross.co.uk Negotiator











Sixth Floor Approx. 35.9 sq. metres (386.7 sq. feet) Hall 00 Kitchen Bathroom Living Room Balcony

Total area: approx. 49.0 sq. metres (527.5 sq. feet)



Mezzanine Approx. 13.1 sq. metres (140.9 sq. feet)