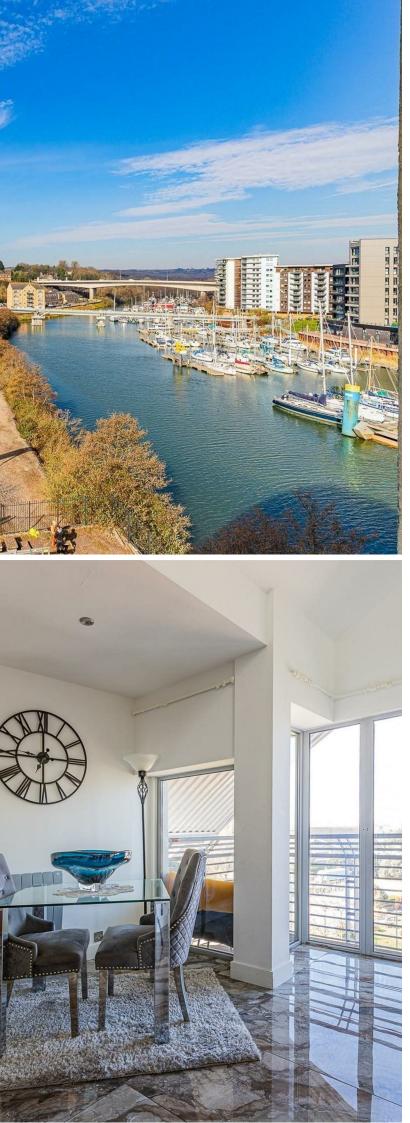

## **PIERHEAD VIEW** PENARTH MARINA, CF64 1SJ -£197,500

Jeffrey Ross are pleased to present For Sale this stunning top (6th) floor apartment within this waterfront iconic building.

Over recent years the apartment has been extensively renovated to an incredibly high standard. For sale with immediate occupation and no on-going chain. Beautifully presented. Benefitting from remote control electric gates for secure under croft allocated parking, intercom entry and lift to all floors.

## LIVING ROOM

**5.94m max x 3.45m max (19'6" max x 11'4" max)** Stunning main room with curved vaulted ceiling, porcelain tiled flooring, stairs with oak & glass balustrade lead to the Mezzanine bedroom with storage cupboard beneath, open to the kitchen, to the side floor to ceiling windows and a door allowing access onto the Westerly facing decked balcony overlooking the river, TV point, telephone point.