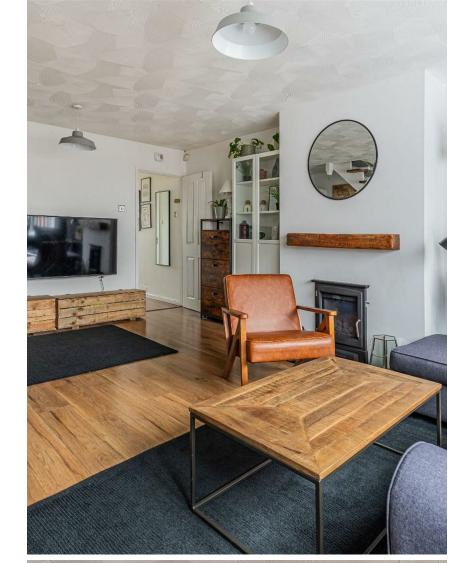

STYLISH SALES & LETTINGS

PANT Y CELYN ROAD

JeffreyRoss

ENTRANCE PORCH

HALLWAY

CLOAKROOM

KITCHEN 3.48m x 3.20m (11'5 x 10'6)

LOUNGE 5.44m x 4.27m (17'10 x 14'0)