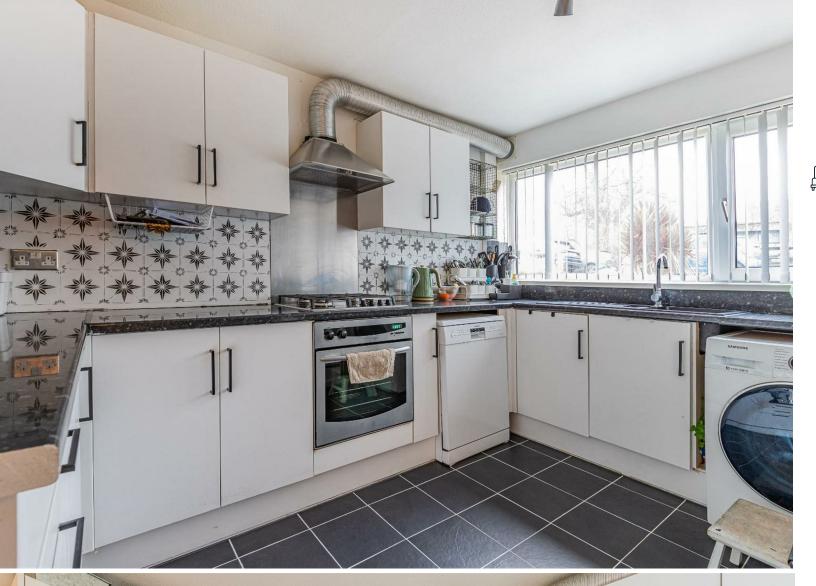

STYLISH SALES & LETTINGS

PANT Y CELYN ROAD

JeffreyRoss

ENTRANCE PORCH

HALLWAY

CLOAKROOM

KITCHEN 3.48m x 3.20m (11'5 x 10'6)

LOUNGE 5.44m x 4.27m (17'10 x 14'0)

## **PANT Y CELYN ROAD**

LLANDOUGH, CF64 2PF - £285,000

A very well presented two bedroom mid-link house located in this popular residential area close to Llandough hospital and transport links having easy access into Cardiff City Centre and in the opposite direction Penarth and the Vale of Glamorgan. The accomodation comprises of: Hall, Cloakroom/W.C., Fitted kitchen, Lounge opening onto the rear garden, and to the first floor is a bathroom and two double bedrooms. Double glazing and Gas central heating with attractive designer radiators. There are gardens to the front and rear and a garage. Internal viewing reccomended.