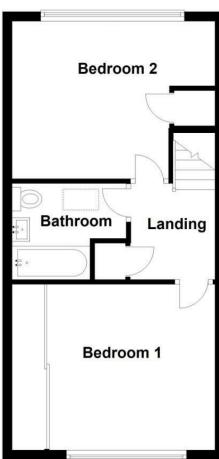

LANDING

BEDROOM 1 3.51m x 3.45m (11'6 x 11'4)

BEDROOM 2 3.40m x 3.20m extending to 4.27m (11'2 x 10'6 extending to 14'0)

BATHROOM

TENURE Freehold

**COUNCIL TAX** Band D £2,108.33 (2025-2026)

## First Floor Approx. 38.4 sq. metres (413.9 sq. feet)

Total area: approx. 76.9 sq. metres (827.7 sq. feet)