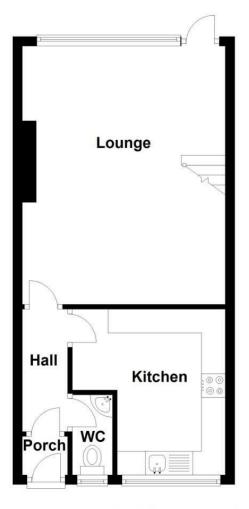

STYLISH SALES & LETTINGS

PANT Y CELYN ROAD

JeffreyRoss

ENTRANCE PORCH

HALLWAY

CLOAKROOM

KITCHEN 3.48m x 3.20m (11'5 x 10'6)

LOUNGE 5.44m x 4.27m (17'10 x 14'0)

Ground Floor Approx. 38.4 sq. metres (413.9 sq. feet)