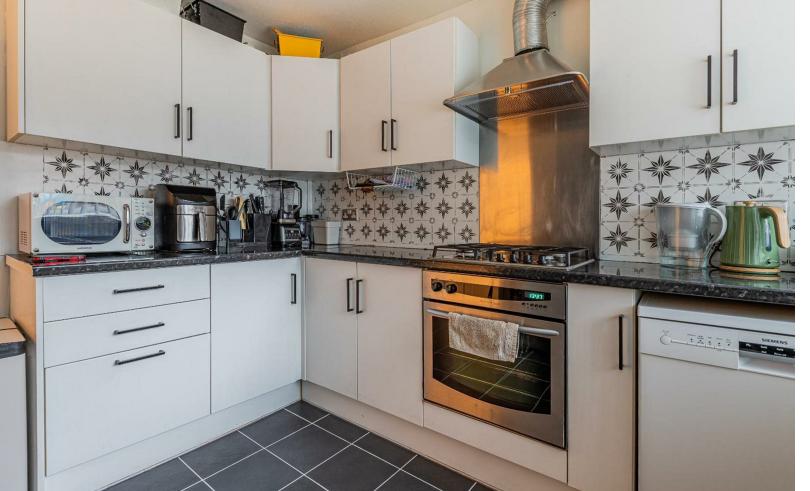

STYLISH SALES & LETTINGS

PANT Y CELYN ROAD

JeffreyRoss

ENTRANCE PORCH

HALLWAY

CLOAKROOM

KITCHEN 3.48m x 3.20m (11'5 x 10'6)

LOUNGE 5.44m x 4.27m (17'10 x 14'0)