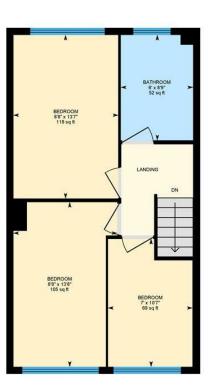

BEDROOM 1 2.64m x 4.14m (8'8 x 13'7)

BEDROOM 2 2.64m x 4.17m (8'8 x 13'8)

BEDROOM 3 2.13m x 3.23m (7'0 x 10'7)

BATHROOM 1.83m x 2.67m (6'0 x 8'9)

OUTSIDE

There are gardens to three sides with parking on the front garden with patios and lawned areas to the side and rear. Garden shed and cold water tap. Mature hedge.