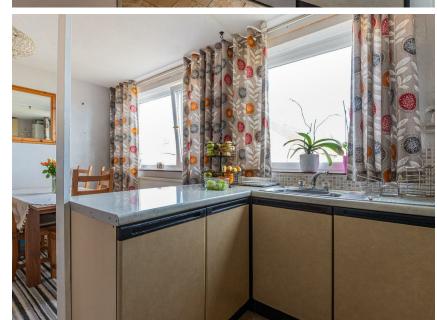

2.49m x 2.51m (8'2 x 8'3)

LAUNDRY ROOM 1.96m x 2.24m (6'5 x 7'4)

STORE ROOM

FIRST FLOOR

LIVING ROOM 4.55m x 5.49m (14'11 x 18'0)

KITCHEN 2.06m x 2.95m (6'9 x 9'8)

DINING AREA 2.46m x 2.95m (8'1 x 9'8)

SECOND FLOOR

## **SUMMERLAND CLOSE**

LLANDOUGH, CF64 2QA - £340,000

Located in this popular location between Cardiff and Penarth and having good access to the M4 link road and Cardiff Bay. This end of terrace town house enjoys a good corner plot and from the upper floors enjoys far reaching views over the bay to Cardiff. The accomodation over three floors comprises of: Entrance hall, cloakroom/w.c, laundry room, storage room, garden room opening onto the rear garden, the intergral garage has been coverted to provide a further living room or fourth bedroom. To the first floor is a large living room and a seperate kitchen/dining room. To the second floor are 3 bedrooms and a bathroom. There are gardens to the rear and side of the house and a parking space at the front. The property has double glazing and gas central heating.