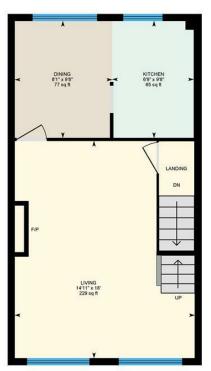

CARDIFF'S HOME FOR STYLISH SALES & LETTINGS

SUMMERLAND CLOSE

LLANDOUGH

JeffreyRoss

ENTRANCE HALL 1.83m x 4.55m (6'0 x 14'11)

CLOAKROOM/W.C

LIVING ROOM (BEDROOM 4) 2.44m x 4.22m (8'0 x 13'10)

DEN

2.49m x 2.51m (8'2 x 8'3)

LAUNDRY ROOM 1.96m x 2.24m (6'5 x 7'4)

STORE ROOM

FIRST FLOOR

LIVING ROOM 4.55m x 5.49m (14'11 x 18'0)

KITCHEN 2.06m x 2.95m (6'9 x 9'8)

DINING AREA 2.46m x 2.95m (8'1 x 9'8)

SECOND FLOOR