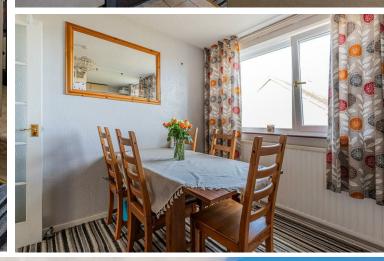

CARDIFF'S HOME FOR STYLISH SALES & LETTINGS

SUMMERLAND CLOSE

LLANDOUGH

JeffreyRoss

ENTRANCE HALL 1.83m x 4.55m (6'0 x 14'11)

CLOAKROOM/W.C

LIVING ROOM (BEDROOM 4) 2.44m x 4.22m (8'0 x 13'10)

DEN

2.49m x 2.51m (8'2 x 8'3)

LAUNDRY ROOM 1.96m x 2.24m (6'5 x 7'4)

STORE ROOM

FIRST FLOOR

LIVING ROOM 4.55m x 5.49m (14'11 x 18'0)

KITCHEN 2.06m x 2.95m (6'9 x 9'8)

DINING AREA 2.46m x 2.95m (8'1 x 9'8)

SECOND FLOOR