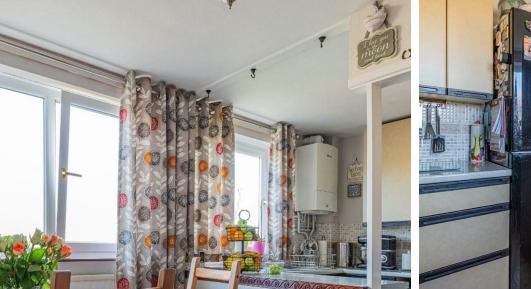

2.49m x 2.51m (8'2 x 8'3)

LAUNDRY ROOM 1.96m x 2.24m (6'5 x 7'4)

STORE ROOM

FIRST FLOOR

LIVING ROOM 4.55m x 5.49m (14'11 x 18'0)

KITCHEN 2.06m x 2.95m (6'9 x 9'8)

DINING AREA 2.46m x 2.95m (8'1 x 9'8)

SECOND FLOOR

## **SUMMERLAND CLOSE**

LLANDOUGH, CF64 2QA - £340,000

Located in this popular location between Cardiff and Penarth and having good access to the M4 link road and Cardiff Bay. This end of terrace town house enjoys a good corner plot and from the upper floors enjoys far reaching views over the bay to Cardiff. The accomodation over three floors comprises of: Entrance hall, cloakroom/w.c, laundry room, storage room, garden room opening onto the rear garden, the intergral garage has been coverted to provide a further living room or fourth bedroom. To the first floor is a large living room and a seperate kitchen/dining room. To the second floor are 3 bedrooms and a bathroom. There are gardens to the rear and side of the house and a parking space at the front. The property has double glazing and gas central heating.