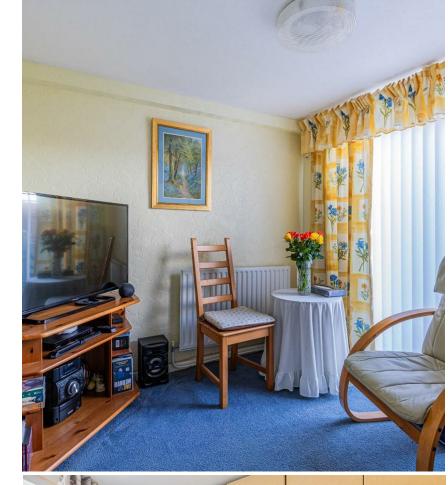

2.49m x 2.51m (8'2 x 8'3)

LAUNDRY ROOM 1.96m x 2.24m (6'5 x 7'4)

STORE ROOM

FIRST FLOOR

LIVING ROOM 4.55m x 5.49m (14'11 x 18'0)

KITCHEN 2.06m x 2.95m (6'9 x 9'8)

DINING AREA 2.46m x 2.95m (8'1 x 9'8)

SECOND FLOOR