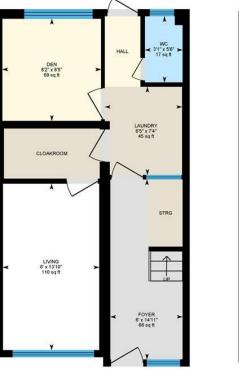

CARDIFF'S HOME FOR STYLISH SALES & LETTINGS

SUMMERLAND CLOSE

LLANDOUGH

JeffreyRoss

ENTRANCE HALL 1.83m x 4.55m (6'0 x 14'11)

CLOAKROOM/W.C

LIVING ROOM (BEDROOM 4) 2.44m x 4.22m (8'0 x 13'10)

DEN

2.49m x 2.51m (8'2 x 8'3)

LAUNDRY ROOM 1.96m x 2.24m (6'5 x 7'4)

STORE ROOM

FIRST FLOOR

LIVING ROOM 4.55m x 5.49m (14'11 x 18'0)

KITCHEN 2.06m x 2.95m (6'9 x 9'8)

DINING AREA 2.46m x 2.95m (8'1 x 9'8)

SECOND FLOOR