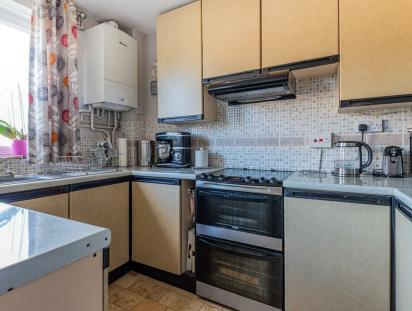

2.49m x 2.51m (8'2 x 8'3)

LAUNDRY ROOM 1.96m x 2.24m (6'5 x 7'4)

STORE ROOM

FIRST FLOOR

LIVING ROOM 4.55m x 5.49m (14'11 x 18'0)

KITCHEN 2.06m x 2.95m (6'9 x 9'8)

DINING AREA 2.46m x 2.95m (8'1 x 9'8)

SECOND FLOOR