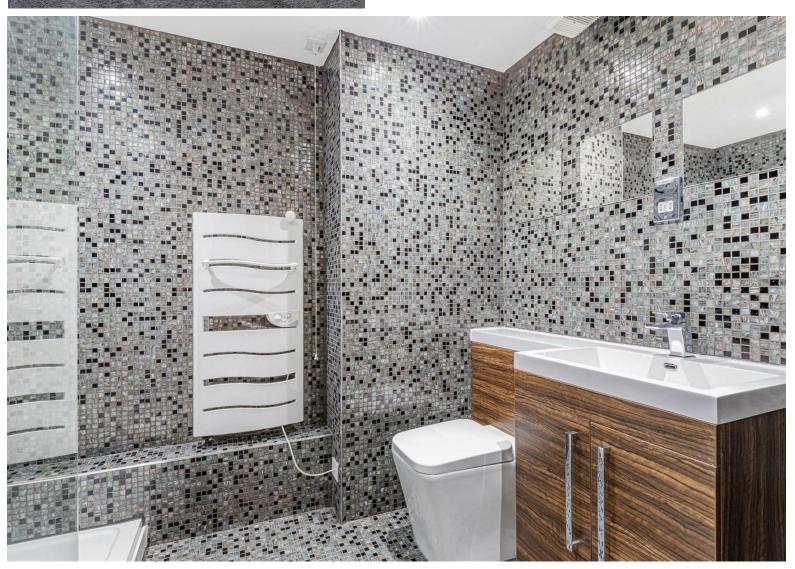

# **EN-SUITE SHOWER ROOM**

A stylish fitted shower room which has been re-furbished by the current owner. The room is fully tiled and has a curved shower area, WC and wash hand basin as well as an extractor fan, shaver socket and towel radiator.