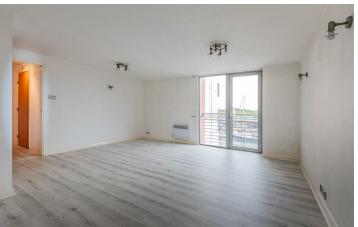

#### 5.18 x 4.98 (16'11" x 16'4")

a large, bright room with patio doors opening onto the juliet balcony and views over the water. the room has carpeted floors and is neatly decorated. an opening leads to the kitchen.