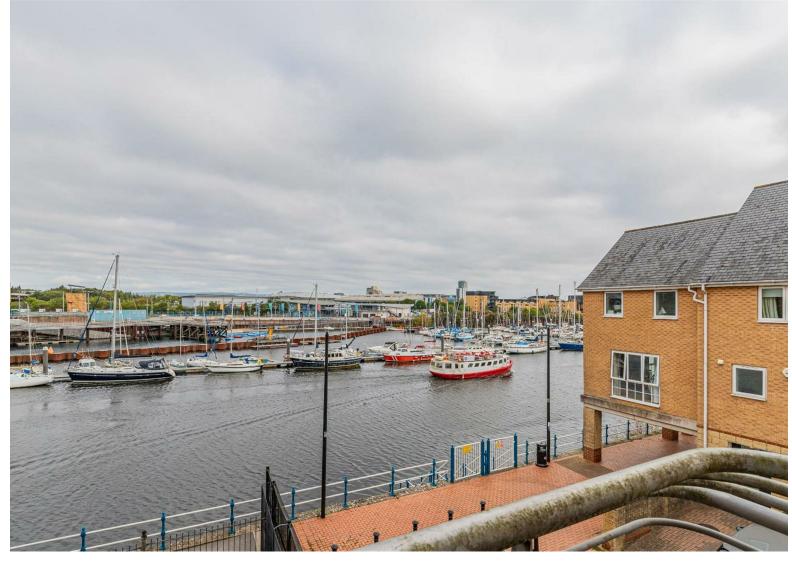

#### 5.18 x 4.98 (16'11" x 16'4")

a large, bright room with patio doors opening onto the juliet balcony and views over the water. the room has carpeted floors and is neatly decorated. an opening leads to the kitchen.

# **TY DEVONIA**

PIERHEAD VIEW, CF64 1SJ - £220,000

2 bedrooms 2 bathroom(s) 904.00 sq ft

A spacious waterside 2 bedroom apartment in this popular gated development located along the waters edge. Offered for sale with vacant possession and no onward chain. Hallway, large living room with balcony, fitted kitchen, 2 double bedrooms and 2 bathrooms. Well located for local amenities including a large supermarket, restaurants, public houses, railway station as well as access to the main link roads and the M4. The block is serviced with a gated entrance and 2 allocated parking spaces. The main entrance has controlled entry and there is a lift servicing all floors.