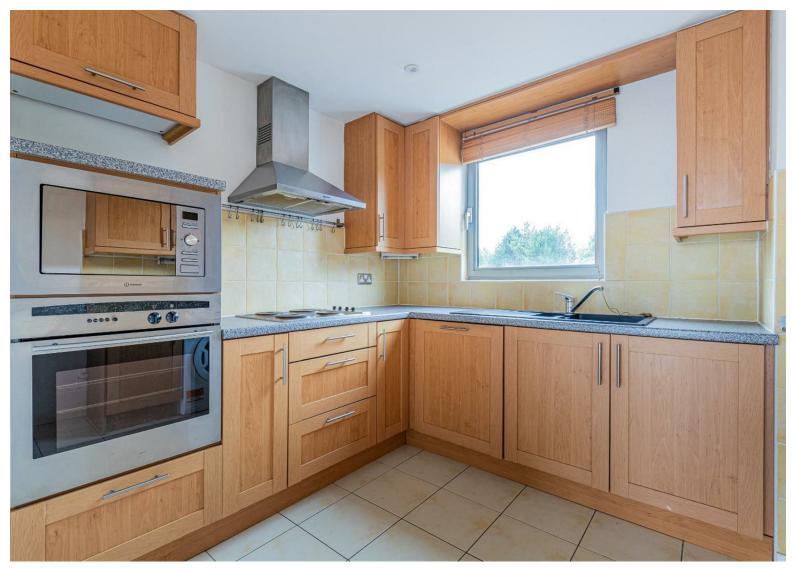

# KITCHEN

# 3.00 x 2.46 (9'10" x 8'0")

A modern fitted kitchen with a range of eye and base level units and work surfaces. There are built in appliances too including an electric hob and oven with hood over, microwave, washer dryer and dishwasher.