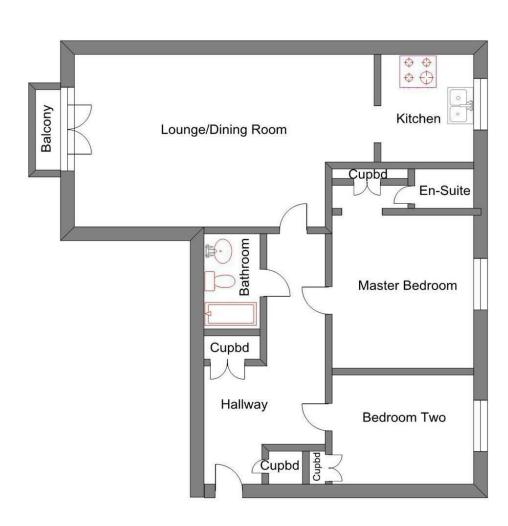

# PERSONAL HALLWAY

with doors leading to the main living room, bedrooms and bathroom. there is also a large built in store cupboard and a boiler cupboard.

#### LIVING ROOM

#### 5.18 x 4.98 (16'11" x 16'4")

a large, bright room with patio doors opening onto the juliet balcony and views over the water. the room has carpeted floors and is neatly decorated. an opening leads to the kitchen.

# KITCHEN

# 3.00 x 2.46 (9'10" x 8'0")

A modern fitted kitchen with a range of eye and base level units and work surfaces. There are built in appliances too including an electric hob and oven with hood over, microwave, washer dryer and dishwasher.

# BEDROOM 1

# 3.66 x 2.59 (12'0" x 8'5")

A generously proportioned double bedroom with built in wardrobes, carpeted floor and door to en-suite.

# **EN-SUITE SHOWER ROOM**

A stylish fitted shower room which has been re-furbished by the current owner. The room is fully tiled and has a curved shower area, WC and wash hand basin as well as an extractor fan, shaver socket and towel radiator.

#### BEDROOM 2

3.68 x 2.59 (12'0" x 8'5")

# **FAMILY SHOWER ROOM**

#### OUTSIDE

Two allocated parking spaces