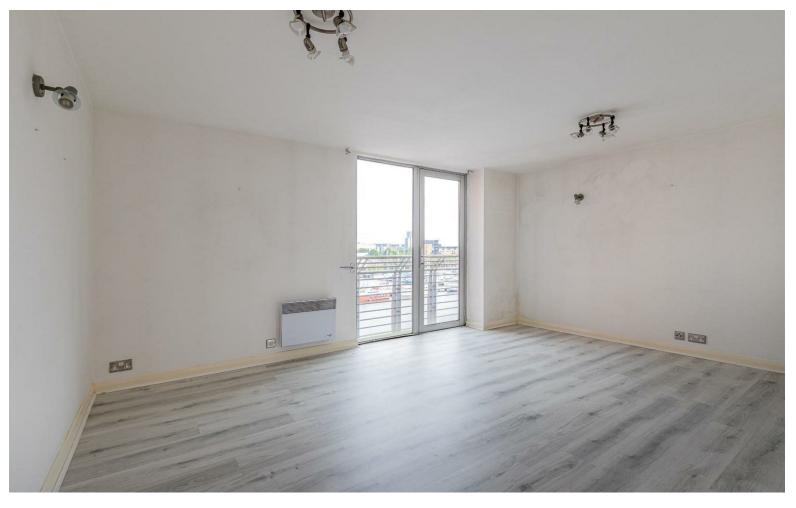

#### LIVING ROOM

#### 5.18 x 4.98 (16'11" x 16'4")

a large, bright room with patio doors opening onto the juliet balcony and views over the water. the room has carpeted floors and is neatly decorated. an opening leads to the kitchen.