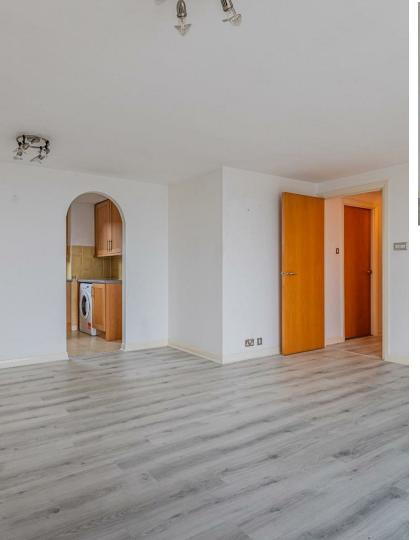

# PERSONAL HALLWAY

with doors leading to the main living room, bedrooms and bathroom. there is also a large built in store cupboard and a boiler cupboard.

# 3.00 x 2.46 (9'10" x 8'0")

A modern fitted kitchen with a range of eye and base level units and work surfaces. There are built in appliances too including an electric hob and oven with hood over, microwave, washer dryer and dishwasher.