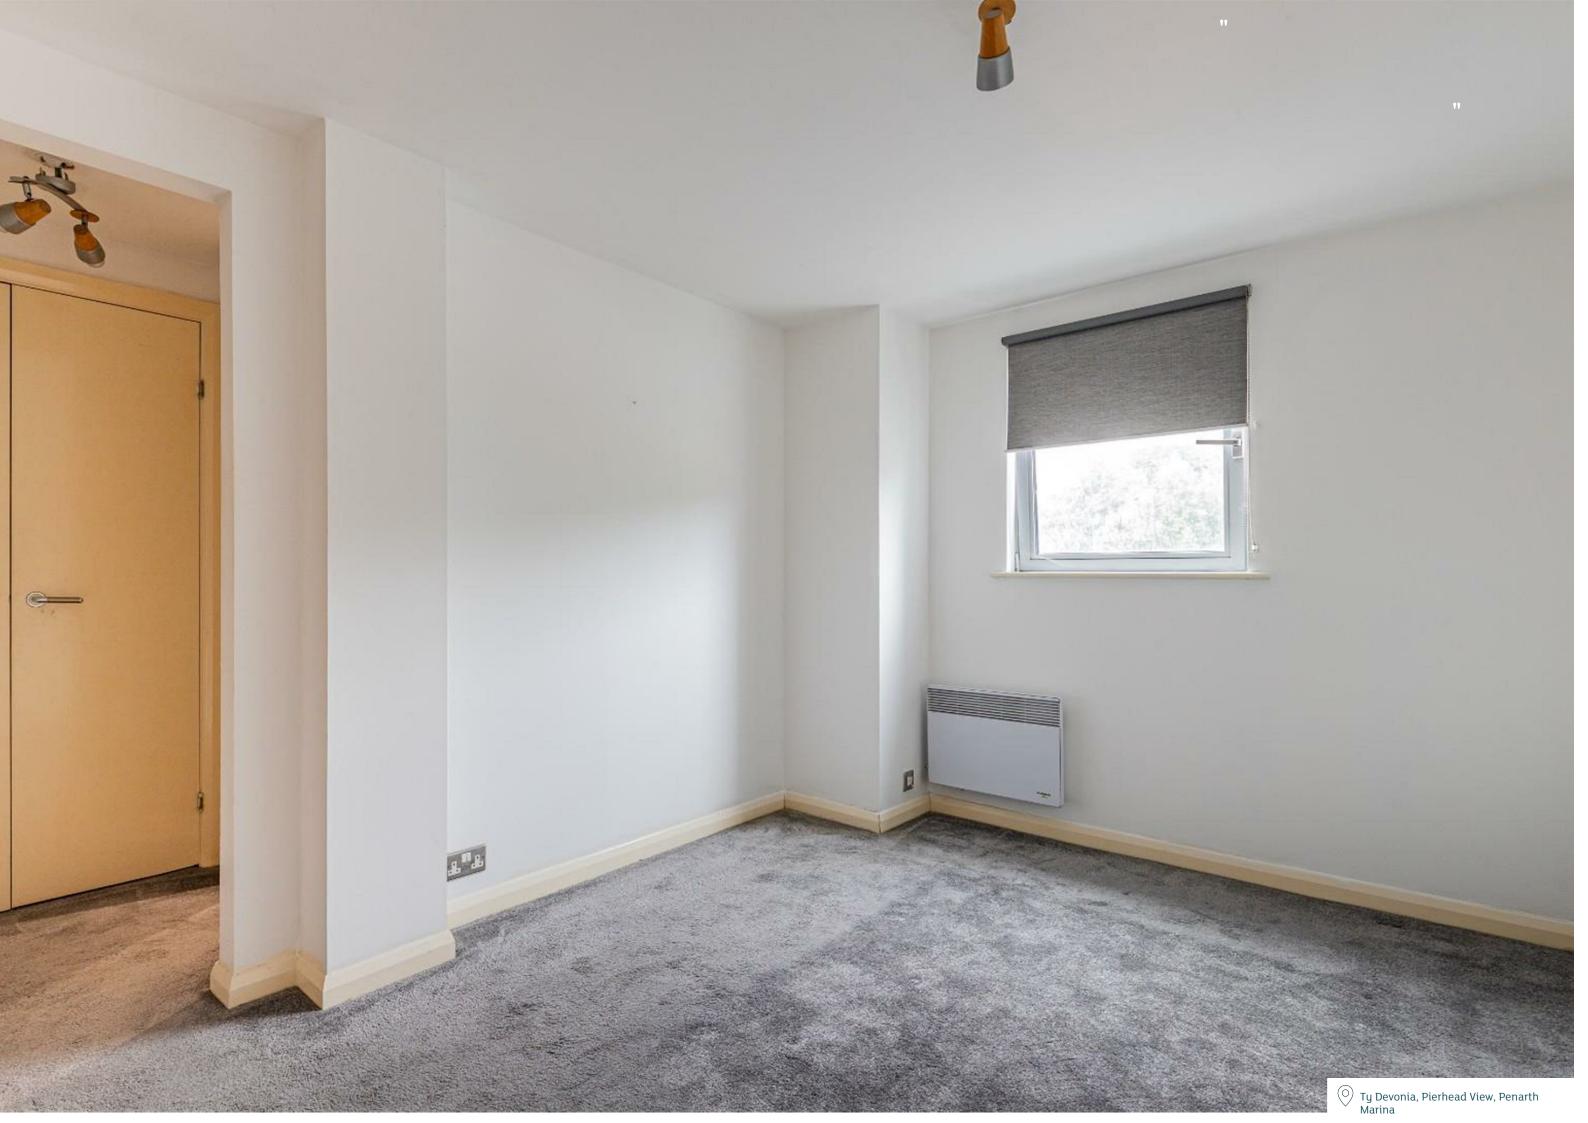

# BEDROOM 1

# 3.66 x 2.59 (12'0" x 8'5")

A generously proportioned double bedroom with built in wardrobes, carpeted floor and door to en-suite.