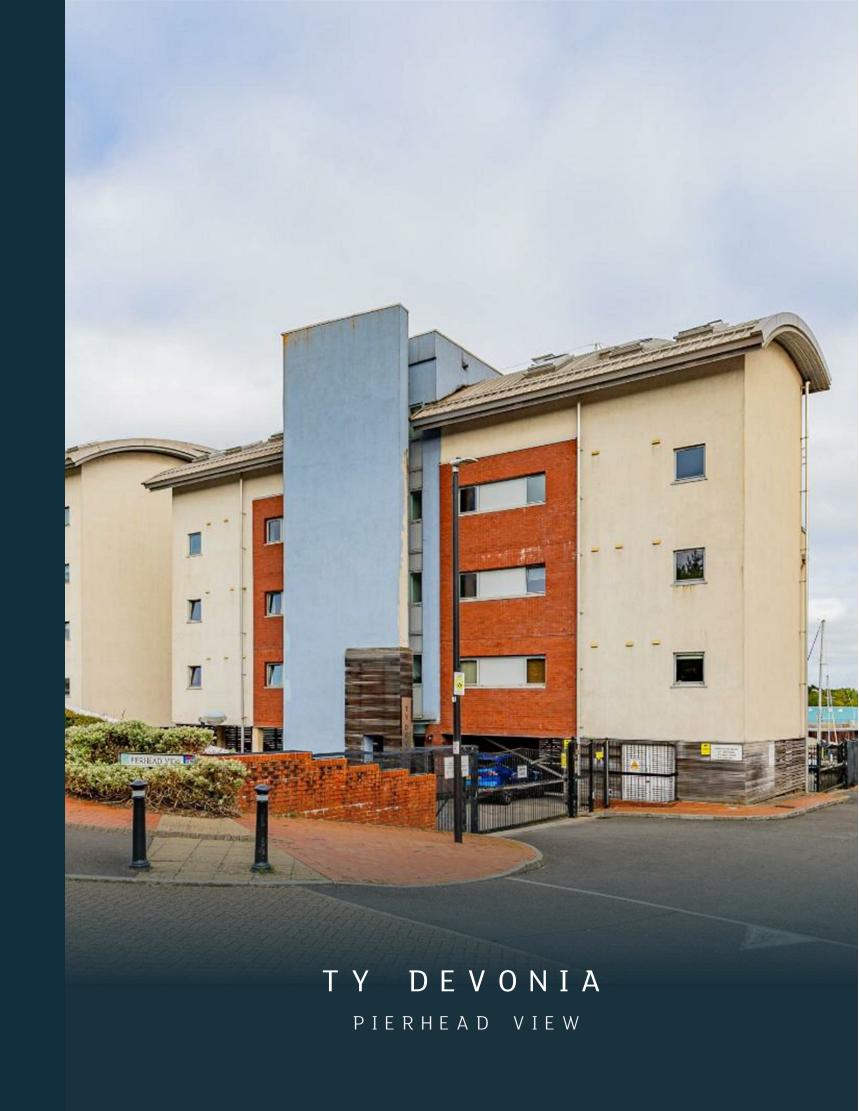

# **TY DEVONIA**

PIERHEAD VIEW, CF64 1SJ - £220,000

2 bedrooms 2 bathroom(s) 904.00 sq ft

A spacious waterside 2 bedroom apartment in this popular gated development located along the waters edge. Offered for sale with vacant possession and no onward chain. Hallway, large living room with balcony, fitted kitchen, 2 double bedrooms and 2 bathrooms. Well located for local amenities including a large supermarket, restaurants, public houses, railway station as well as access to the main link roads and the M4. The block is serviced with a gated entrance and 2 allocated parking spaces. The main entrance has controlled entry and there is a lift servicing all floors.