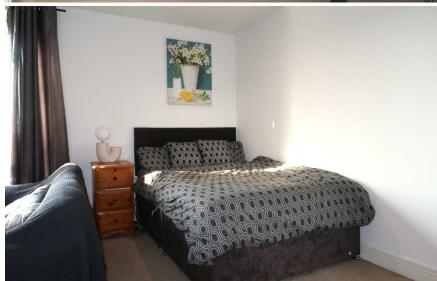

### LIVING/BEDROOM

3.91m x 4.67m (12'10 x 15'4)

Spacious room combining the living area with bedroom area, French doors lead to a glass 'Juliet' balcony offering a pleasant aspect and affording a water view towards the River Taff, TV point, telephone point, double wardrobes housing the hot water cylinder.