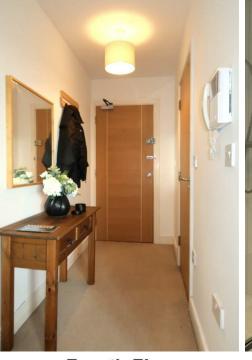

#### **HALLWAY**

2.84m x 1.19m (9'4 x 3'11)

Video Entry Phone, open access into the main room.