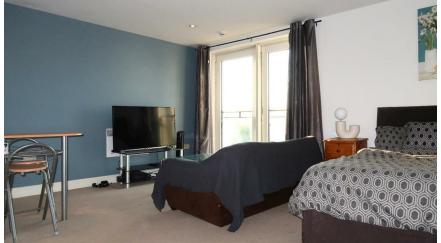

### LIVING/BEDROOM

3.91m x 4.67m (12'10 x 15'4)

Spacious room combining the living area with bedroom area, French doors lead to a glass 'Juliet' balcony offering a pleasant aspect and affording a water view towards the River Taff, TV point, telephone point, double wardrobes housing the hot water cylinder.