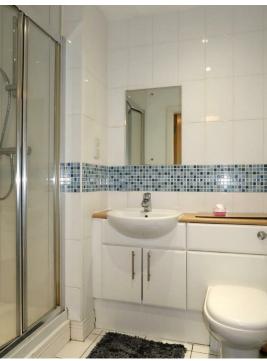

## SHOWER ROOM

2.18m x 1.63m (7'2 x 5'4)

Modern white suite with double shower enclosure, wall mounted vanity wash hand basin and close coupled wc-concealed cistern, tiled surround and tiled floor, heated chrome towel rail, extractor fan, electric shaver point.