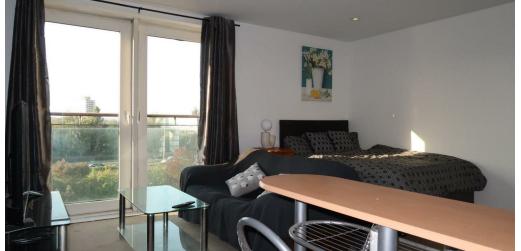

### LIVING/BEDROOM

3.91m x 4.67m (12'10 x 15'4)

Spacious room combining the living area with bedroom area, French doors lead to a glass 'Juliet' balcony offering a pleasant aspect and affording a water view towards the River Taff, TV point, telephone point, double wardrobes housing the hot water cylinder.