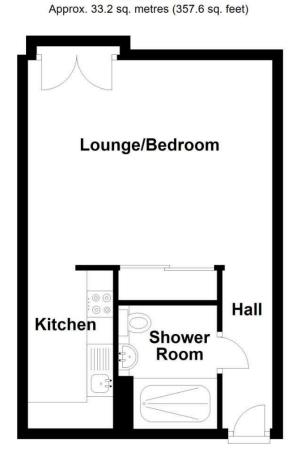

The property itself is accessed via lift and communal stairwell and opens into an entrance hall which leads into a spacious living and bedroom space with built in storage.

The fitted kitchen comes with a selection of integrated white goods. There is also a shower room/w.c

#### **HALLWAY**

2.84m x 1.19m (9'4 x 3'11)

Video Entry Phone, open access into the main room.

### LIVING/BEDROOM

3.91m x 4.67m (12'10 x 15'4)

Spacious room combining the living area with bedroom area, French doors lead to a glass 'Juliet' balcony offering a pleasant aspect and affording a water view towards the River Taff, TV point, telephone point, double wardrobes housing the hot water cylinder.

## **KITCHEN**

#### 3.00m x 1.60m (9'10 x 5'3)

Refitted with a contemporary range of modern wall and base units with laminate worktop and inset stainless steel sink & drainer with mixer tap with mosaic tiled surround, integrated appliances include fridge, freezer, washing machine plus built in oven, hob & cooker hood, tiled floor, extractor fan.

## SHOWER ROOM

2.18m x 1.63m (7'2 x 5'4)

Modern white suite with double shower enclosure, wall mounted vanity wash hand basin and close coupled wc-concealed cistern, tiled surround and tiled floor, heated chrome towel rail, extractor fan, electric shaver point.

## **TENURE**

We understand the property is leasehold with 103 years remaining on the lease.
Ground rent £150 pa
Service charge £2432 approx

Fourth Floor

Total area: approx. 33.2 sq. metres (357.6 sq. feet)