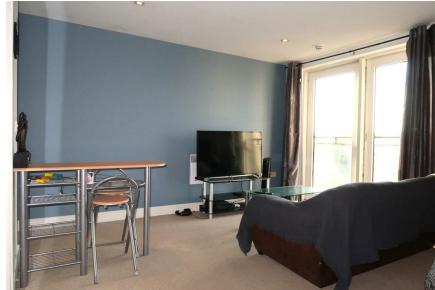

### LIVING/BEDROOM

3.91m x 4.67m (12'10 x 15'4)

Spacious room combining the living area with bedroom area, French doors lead to a glass 'Juliet' balcony offering a pleasant aspect and affording a water view towards the River Taff, TV point, telephone point, double wardrobes housing the hot water cylinder.