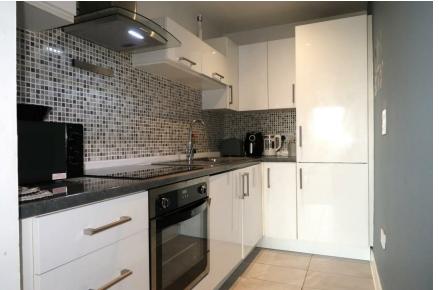

## **KITCHEN**

#### 3.00m x 1.60m (9'10 x 5'3)

Refitted with a contemporary range of modern wall and base units with laminate worktop and inset stainless steel sink & drainer with mixer tap with mosaic tiled surround, integrated appliances include fridge, freezer, washing machine plus built in oven, hob & cooker hood, tiled floor, extractor fan.