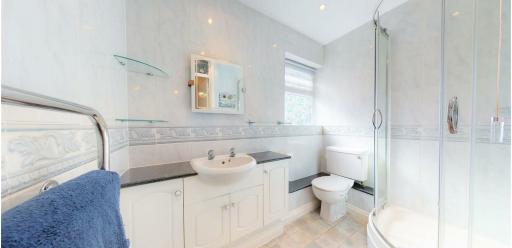

### SHOWER ROOM

Fitted with a modern white suite and fully tiled, comprising a corner shower cubicle, vanity wash hand basin and close coupled wc, heated chrome towel rail, 4 ceiling spot lights, window to front.