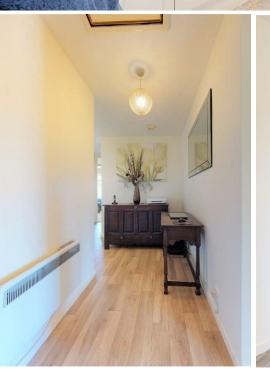

→ 1 bathroom(s)

Enter via security intercom, allowing access to all flats via staircase.

Access to all rooms plus pull down aluminum ladder leads to the loft for storage, intercom entry phone, telephone point, large walk in airing cupboard/cloaks cupboard - light & hot water tank plus slatted shelving.