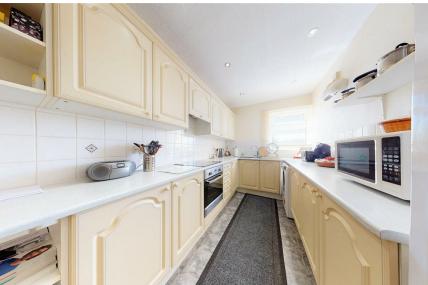

# 4.95 x 2.16 (16'3" x 7'1")

Extensively fitted with a range of wall and base units with round edge worktops and inset stainless steel one and half bowl sink & drainer with mixer tap and tiled splash backs, built in oven, 4 ring induction hob & cooker hood, plumbed for washing machine and space for fridge/freezer, window to front, room for table & chairs, tiled floor, 6 ceiling spot lights plus pendant light.