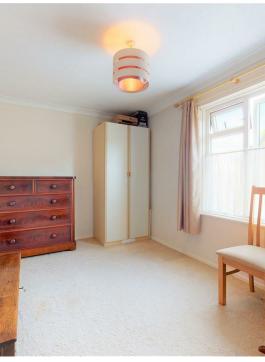

### BEDROOM 1

# 3.73 to robes x 3.02 (12'3" to robes x 9'11")

Master double bedroom, window to rear, built in wardrobes to one wall plus built in single wardrobe with fitted over head cupboards and matching