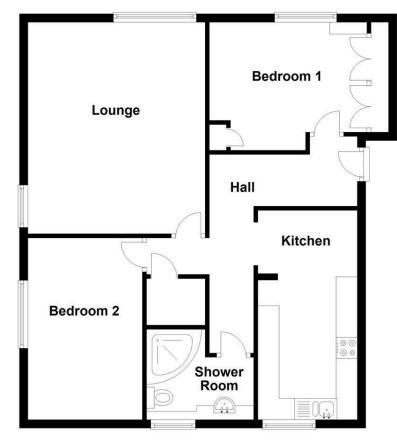

Council Band C - £1,761.35 (2024-2025)

**Third Floor** 

Approx. 75.0 sq. metres (807.4 sq. feet)

Total area: approx. 75.0 sq. metres (807.4 sq. feet)