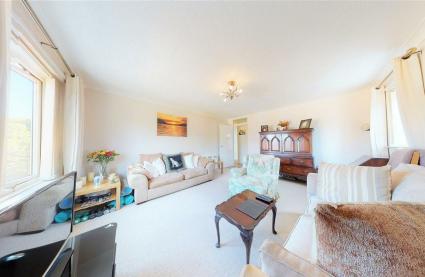

5.00 x 4.19 (16'5" x 13'9")

Spacious and bright living room with 2 windows to the rear and side, TV