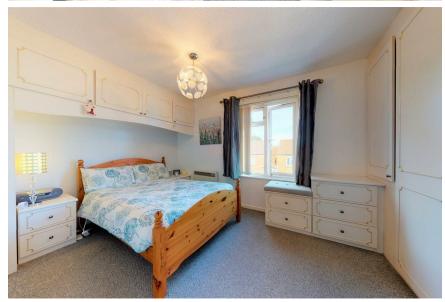

### BEDROOM 1

# 3.73 to robes x 3.02 (12'3" to robes x 9'11")

Master double bedroom, window to rear, built in wardrobes to one wall plus built in single wardrobe with fitted over head cupboards and matching