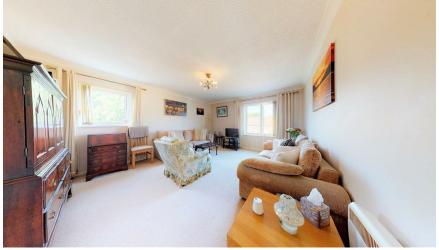

5.00 x 4.19 (16'5" x 13'9")

Spacious and bright living room with 2 windows to the rear and side, TV