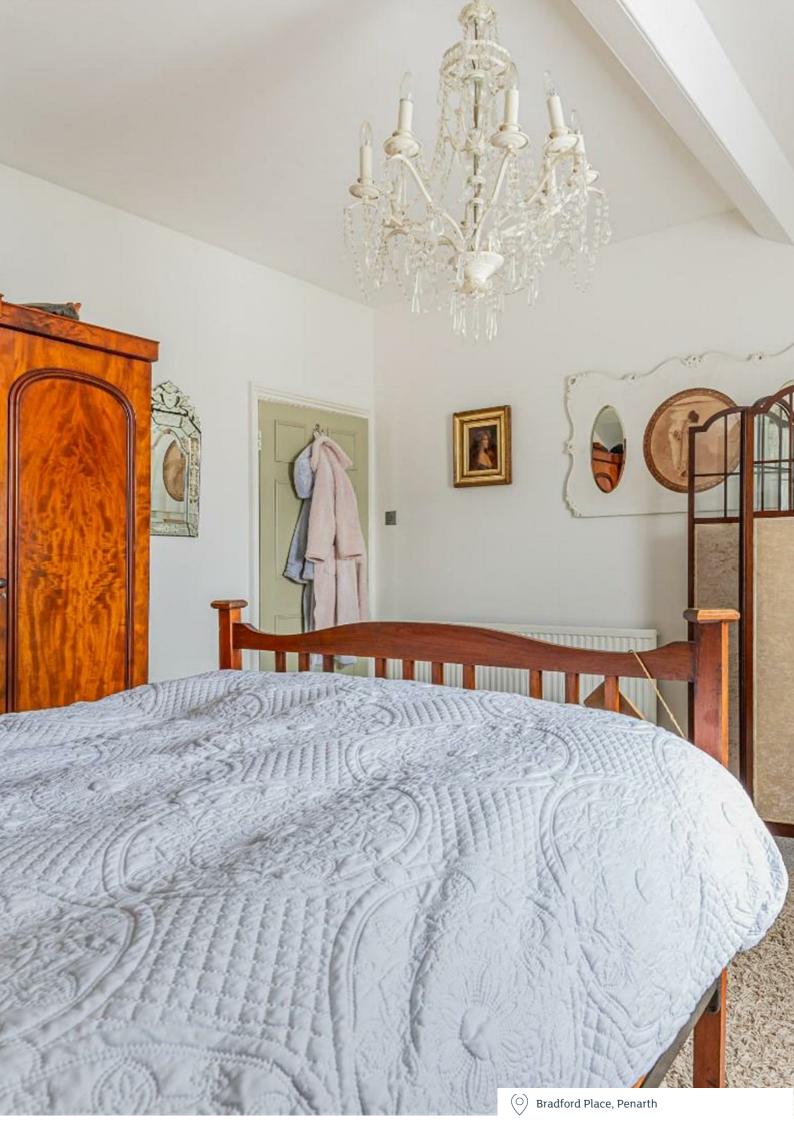

## **BEDROOM 1**

4.47m x 3.61m (14'8 x 11'10)

double bedroom, window to rear.

#### **BEDROOM 2**

4.50m x 4.27m (14'9 x 14'0)

double bedroom, window to front with panoramic views of the coastline.

#### **BEDROOM 3**

2.39m x 3.94m (7'10 x 12'11)

double bedroom, window to rear.