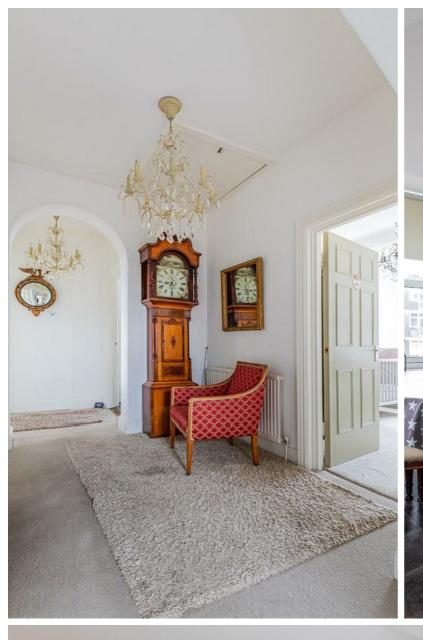

#### **ENTRACE FOYER**

#### **HALLWAY**

spacious inner hall leading to all rooms, with period architectural details. ceiling access to the loft with integrated pull down aluminum ladder-loft mostly boarded with light.