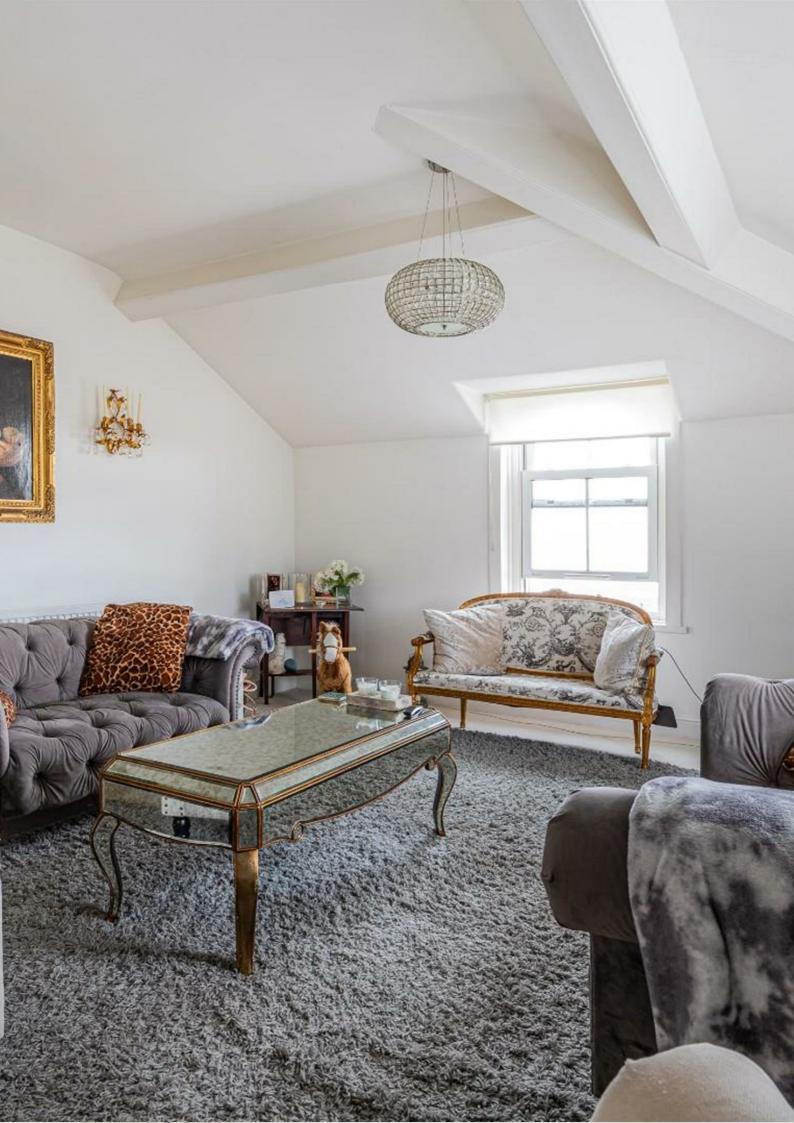

#### **LOUNGE**

## 4.55m x 6.07m (14'11 x 19'11)

impressively spacious double aspect living room offering far reaching views of the sea and penarth pier.