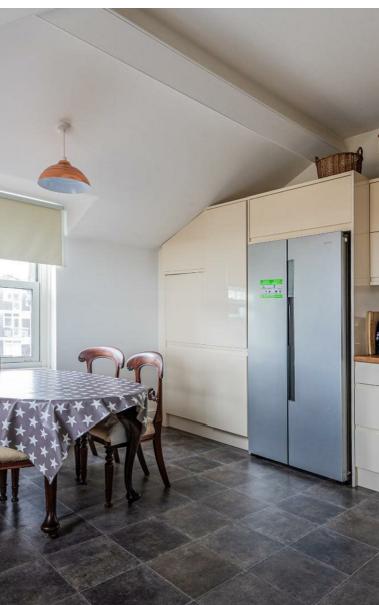

## KITCHEN/DINING ROOM

#### 4.57m x 4.78m (15'0 x 15'8)

remodeled dual aspect kitchen/diner with matching contemporary hi gloss cream base and eye level units with soft close drawers plus round edged worktops, features include a large larder unit and a wealth of storage options, inset china butler style sink inset into the worktop to accentuate the large sash window behind. ceramic metro tile splashback. sleek integrated dishwasher, fridge/freezer, plumbing for washing machine, space for tumble dryer, range cooker with five ring gas burners plus stainless steel cooker hood over, window to rear and window to side offering a sea view, ceramic tiled flooring, wall mounted gas combination boiler. extensive worktop areas and room for large table and chairs.