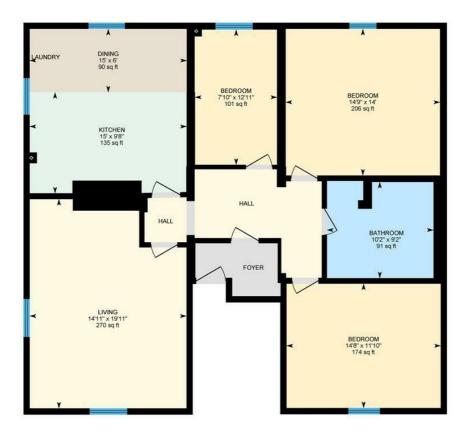

# Bradford PI, Penarth, CRF

3rd Floor Penthouse Interior Area 1299.30 sq ft

White regions are excluded from total floor area in iGUIDE floor plans. All room dimensions and floor areas must be considered approximate and are subject to independent verification.

#### **HALLWAY**

spacious inner hall leading to all rooms, with period architectural details. ceiling access to the loft with integrated pull down aluminum ladder-loft mostly boarded with light.

## 4.55m x 6.07m (14'11 x 19'11)

impressively spacious double aspect living room offering far reaching views of the sea and penarth pier.

#### 4.57m x 4.78m (15'0 x 15'8)

remodeled dual aspect kitchen/diner with matching contemporary hi gloss cream base and eye level units with soft close drawers plus round edged worktops, features include a large larder unit and a wealth of storage options, inset china butler style sink inset into the worktop to accentuate the large sash window behind. ceramic metro tile splashback. sleek integrated dishwasher, fridge/freezer, plumbing for washing machine, space for tumble dryer, range cooker with five ring gas burners plus stainless steel cooker hood over, window to rear and window to side offering a sea view, ceramic tiled flooring, wall mounted gas combination boiler. extensive worktop areas and room for large table and chairs.

## **BEDROOM 1**

4.47m x 3.61m (14'8 x 11'10)

double bedroom, window to rear.

#### **BEDROOM 2**

4.50m x 4.27m (14'9 x 14'0)

double bedroom, window to front with panoramic views of the coastline.

#### **BEDROOM 3**

2.39m x 3.94m (7'10 x 12'11)

double bedroom, window to rear.

#### **BATHROOM**

#### 3.10m 2.79m (10'2 9'2)

refitted with a stunning four piece stylishly appointed white suite comprising a deep panelled double ended bath with hand shower attachment and waterfall tap, wall mounted vanity wash hand basin - soft close drawers plus matching waterfall tap, tiled and glass double shower cubicle - overhead shower and close coupled wc, tiling to all walls, wall mounted mist free mirror with sensor operated lighting and inbuilt shaver point plus led clock, velux window to side, built in double shelved cupboard, ceramic tiled flooring