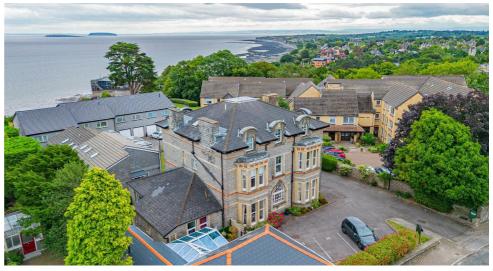

## **BRADFORD PLACE**

PENARTH, CF64 1AF - £380,000

3 bedroom(s) 1 bedroom(s)

A fabulous penthouse apartment with panoramic water views over the Bristol Channel, Steep Holme and Flat Holme with breautifully presented light and airy accommodation comprising: entrance foyer, welcoming reception hall, generous size living room with superb Channel views, a fantastic size fitted kitchen/diner. The property continues with three double bedrooms and an excellent quality modern bathroom. This beautiful apartment is set in this detached period residence only a short walk of Penarth town centre, Alexandra Park gardens, the seafront and pier. The property is set in delightful grounds with a generous communal lawn with a panoramic and spectacular sea view of the Bristol Channel. Allocated parking space and visitors parking.

#### **OUTSIDE**

allocated parking space plus visitors parking and attractive grounds.