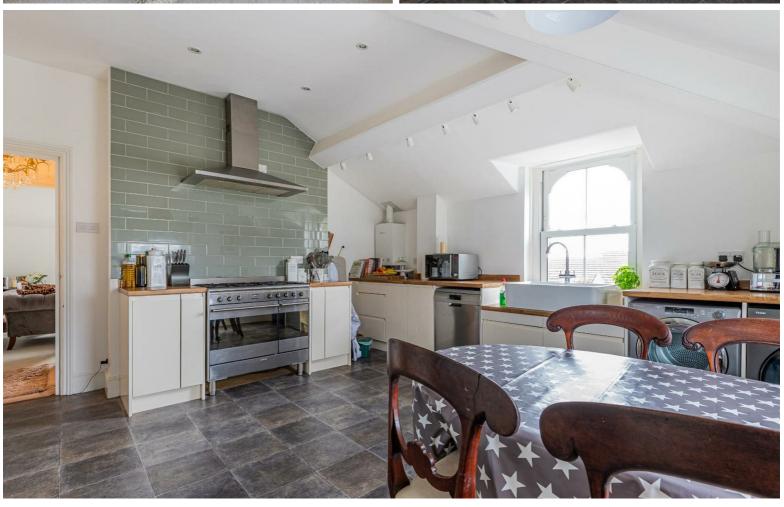

## KITCHEN/DINING ROOM

#### 4.57m x 4.78m (15'0 x 15'8)

remodeled dual aspect kitchen/diner with matching contemporary hi gloss cream base and eye level units with soft close drawers plus round edged worktops, features include a large larder unit and a wealth of storage options, inset china butler style sink inset into the worktop to accentuate the large sash window behind. ceramic metro tile splashback. sleek integrated dishwasher, fridge/freezer, plumbing for washing machine, space for tumble dryer, range cooker with five ring gas burners plus stainless steel cooker hood over, window to rear and window to side offering a sea view, ceramic tiled flooring, wall mounted gas combination boiler. extensive worktop areas and room for large table and chairs.