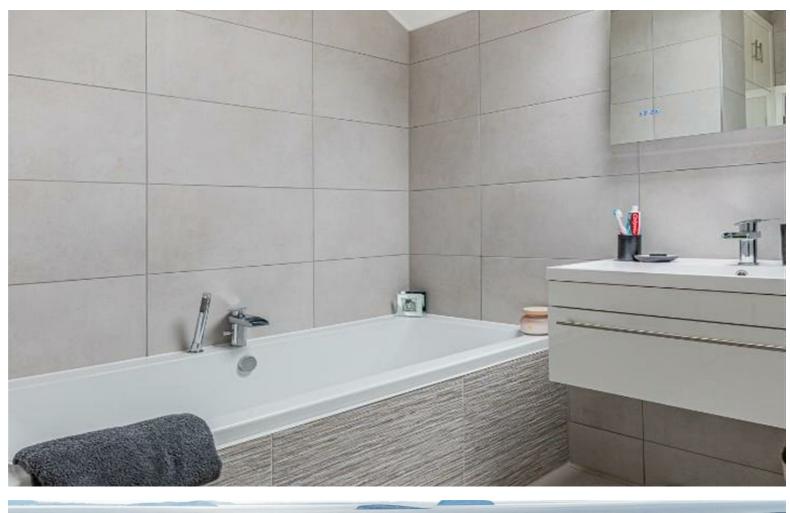

#### **BATHROOM**

#### 3.10m 2.79m (10'2 9'2)

refitted with a stunning four piece stylishly appointed white suite comprising a deep panelled double ended bath with hand shower attachment and waterfall tap, wall mounted vanity wash hand basin - soft close drawers plus matching waterfall tap, tiled and glass double shower cubicle - overhead shower and close coupled wc, tiling to all walls, wall mounted mist free mirror with sensor operated lighting and inbuilt shaver point plus led clock, velux window to side, built in double shelved cupboard, ceramic tiled flooring