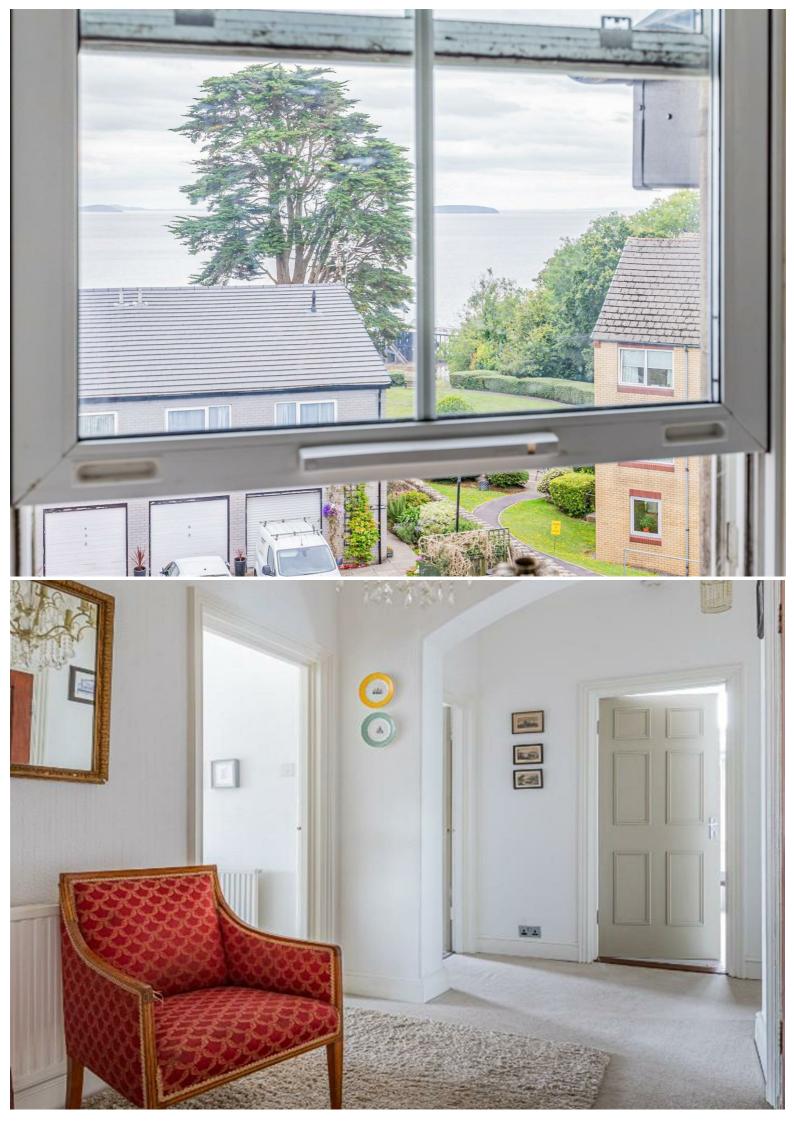

#### **HALLWAY**

spacious inner hall leading to all rooms, with period architectural details. ceiling access to the loft with integrated pull down aluminum ladder-loft mostly boarded with light.

#### **BEDROOM 2**

4.50m x 4.27m (14'9 x 14'0)

double bedroom, window to front with panoramic views of the coastline.