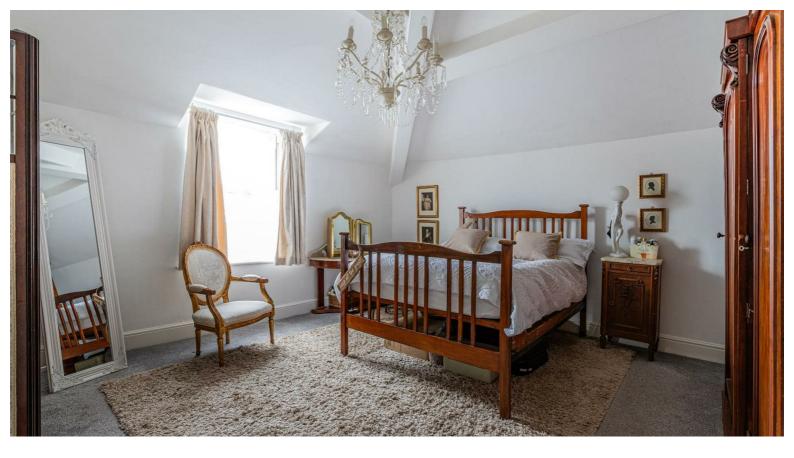

## **BEDROOM 1**

4.47m x 3.61m (14'8 x 11'10)

double bedroom, window to rear.

#### **BEDROOM 2**

4.50m x 4.27m (14'9 x 14'0)

double bedroom, window to front with panoramic views of the coastline.

#### **BEDROOM 3**

2.39m x 3.94m (7'10 x 12'11)

double bedroom, window to rear.