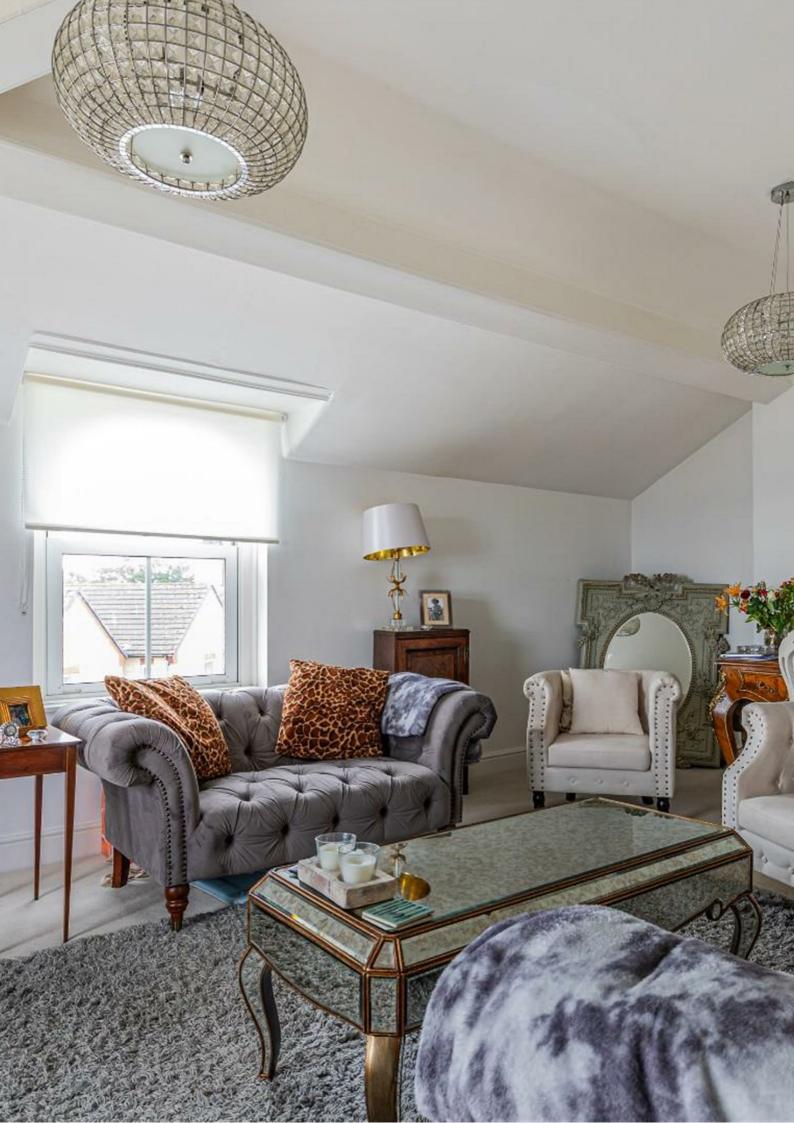

#### **LOUNGE**

## 4.55m x 6.07m (14'11 x 19'11)

impressively spacious double aspect living room offering far reaching views of the sea and penarth pier.