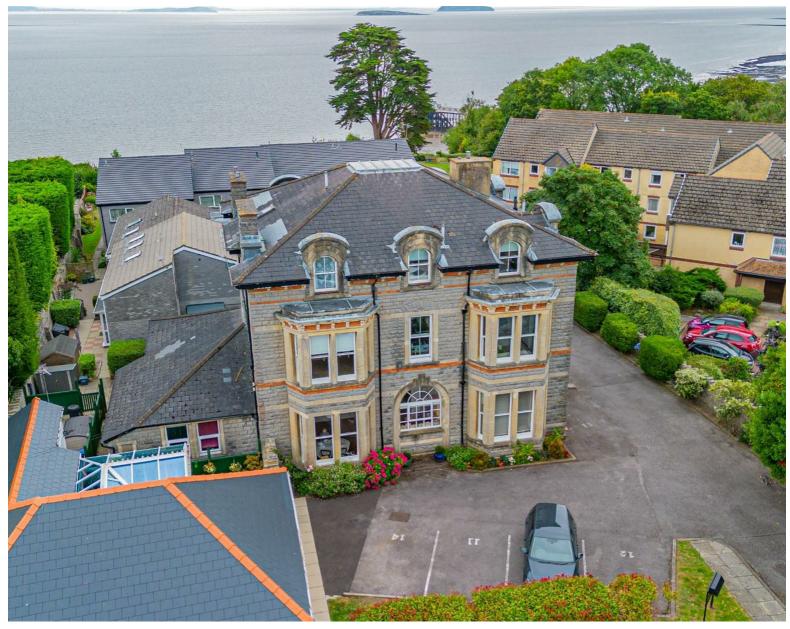

## **BRADFORD PLACE**

PENARTH, CF64 1AF - £380,000

3 bedroom(s) 1 bedroom(s)

A fabulous penthouse apartment with panoramic water views over the Bristol Channel, Steep Holme and Flat Holme with breautifully presented light and airy accommodation comprising: entrance foyer, welcoming reception hall, generous size living room with superb Channel views, a fantastic size fitted kitchen/diner. The property continues with three double bedrooms and an excellent quality modern bathroom. This beautiful apartment is set in this detached period residence only a short walk of Penarth town centre, Alexandra Park gardens, the seafront and pier. The property is set in delightful grounds with a generous communal lawn with a panoramic and spectacular sea view of the Bristol Channel. Allocated parking space and visitors parking.

#### **COMMUNAL ENTRANCE**

entered via a smart communal entrance with grand staircase rising to the penthouse.

#### **OUTSIDE**

allocated parking space plus visitors parking and attractive grounds.