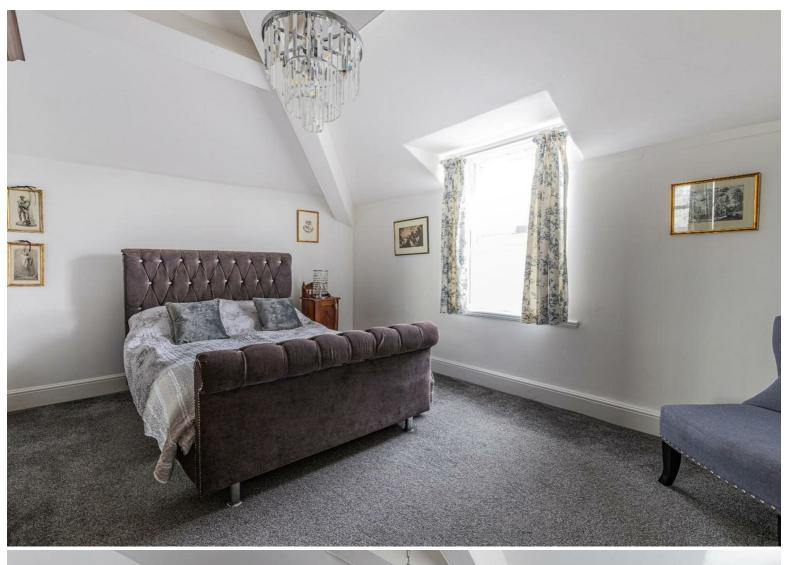

## **BEDROOM 1**

4.47m x 3.61m (14'8 x 11'10)

double bedroom, window to rear.

#### **BEDROOM 2**

4.50m x 4.27m (14'9 x 14'0)

double bedroom, window to front with panoramic views of the coastline.

#### **BEDROOM 3**

2.39m x 3.94m (7'10 x 12'11)

double bedroom, window to rear.