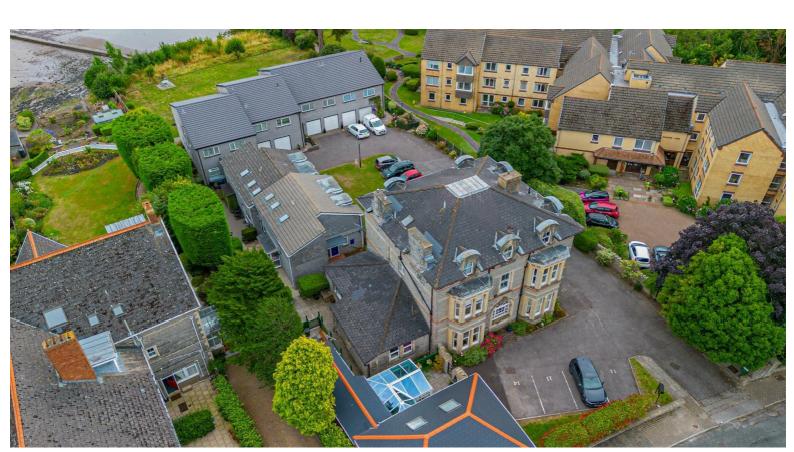

## **BRADFORD PLACE**

PENARTH, CF64 1AF - £380,000

3 bedroom(s) 1 bedroom(s)

A fabulous penthouse apartment with panoramic water views over the Bristol Channel, Steep Holme and Flat Holme with breautifully presented light and airy accommodation comprising: entrance foyer, welcoming reception hall, generous size living room with superb Channel views, a fantastic size fitted kitchen/diner. The property continues with three double bedrooms and an excellent quality modern bathroom. This beautiful apartment is set in this detached period residence only a short walk of Penarth town centre, Alexandra Park gardens, the seafront and pier. The property is set in delightful grounds with a generous communal lawn with a panoramic and spectacular sea view of the Bristol Channel. Allocated parking space and visitors parking.

#### **OUTSIDE**

allocated parking space plus visitors parking and attractive grounds.