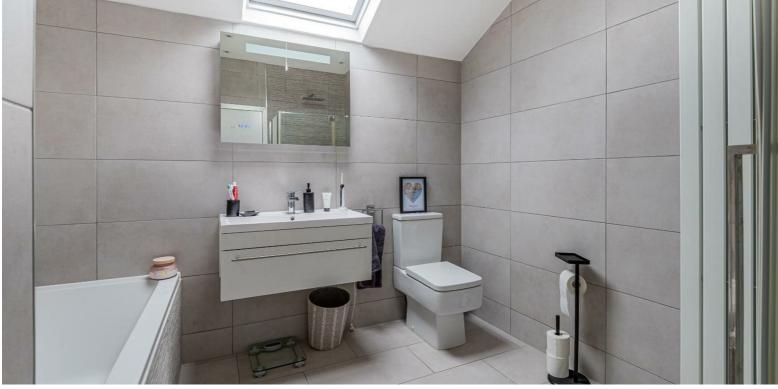

#### **BATHROOM**

#### 3.10m 2.79m (10'2 9'2)

refitted with a stunning four piece stylishly appointed white suite comprising a deep panelled double ended bath with hand shower attachment and waterfall tap, wall mounted vanity wash hand basin - soft close drawers plus matching waterfall tap, tiled and glass double shower cubicle - overhead shower and close coupled wc, tiling to all walls, wall mounted mist free mirror with sensor operated lighting and inbuilt shaver point plus led clock, velux window to side, built in double shelved cupboard, ceramic tiled flooring