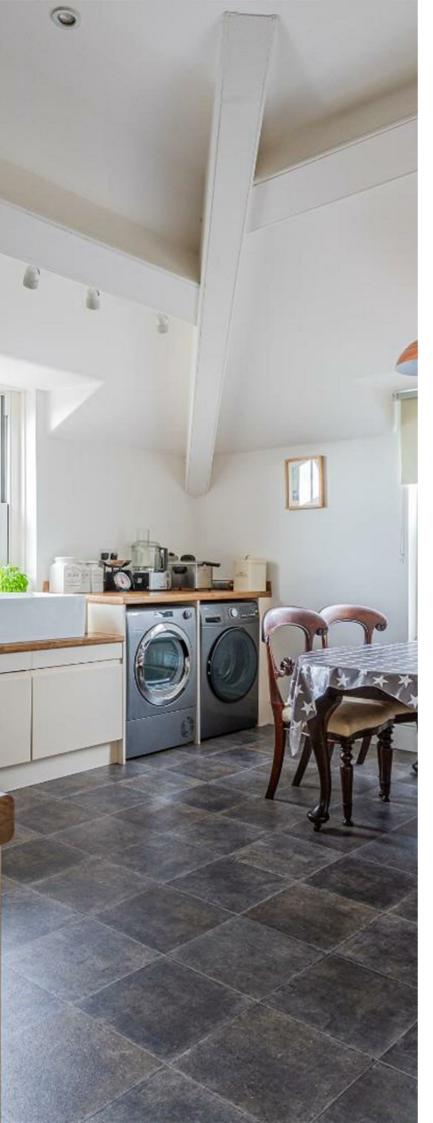

## KITCHEN/DINING ROOM

#### 4.57m x 4.78m (15'0 x 15'8)

remodeled dual aspect kitchen/diner with matching contemporary hi gloss cream base and eye level units with soft close drawers plus round edged worktops, features include a large larder unit and a wealth of storage options, inset china butler style sink inset into the worktop to accentuate the large sash window behind. ceramic metro tile splashback. sleek integrated dishwasher, fridge/freezer, plumbing for washing machine, space for tumble dryer, range cooker with five ring gas burners plus stainless steel cooker hood over, window to rear and window to side offering a sea view, ceramic tiled flooring, wall mounted gas combination boiler. extensive worktop areas and room for large table and chairs.