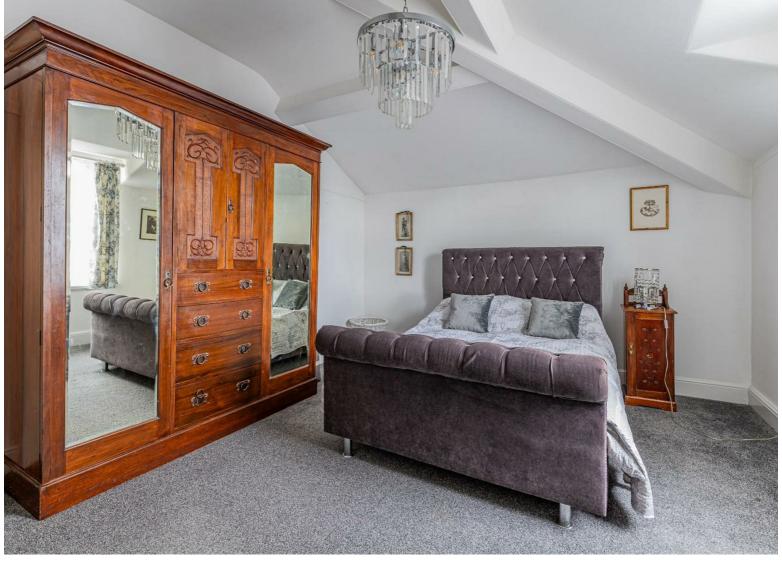

## **BEDROOM 1**

4.47m x 3.61m (14'8 x 11'10)

double bedroom, window to rear.

#### **BEDROOM 2**

4.50m x 4.27m (14'9 x 14'0)

double bedroom, window to front with panoramic views of the coastline.

#### **BEDROOM 3**

2.39m x 3.94m (7'10 x 12'11)

double bedroom, window to rear.