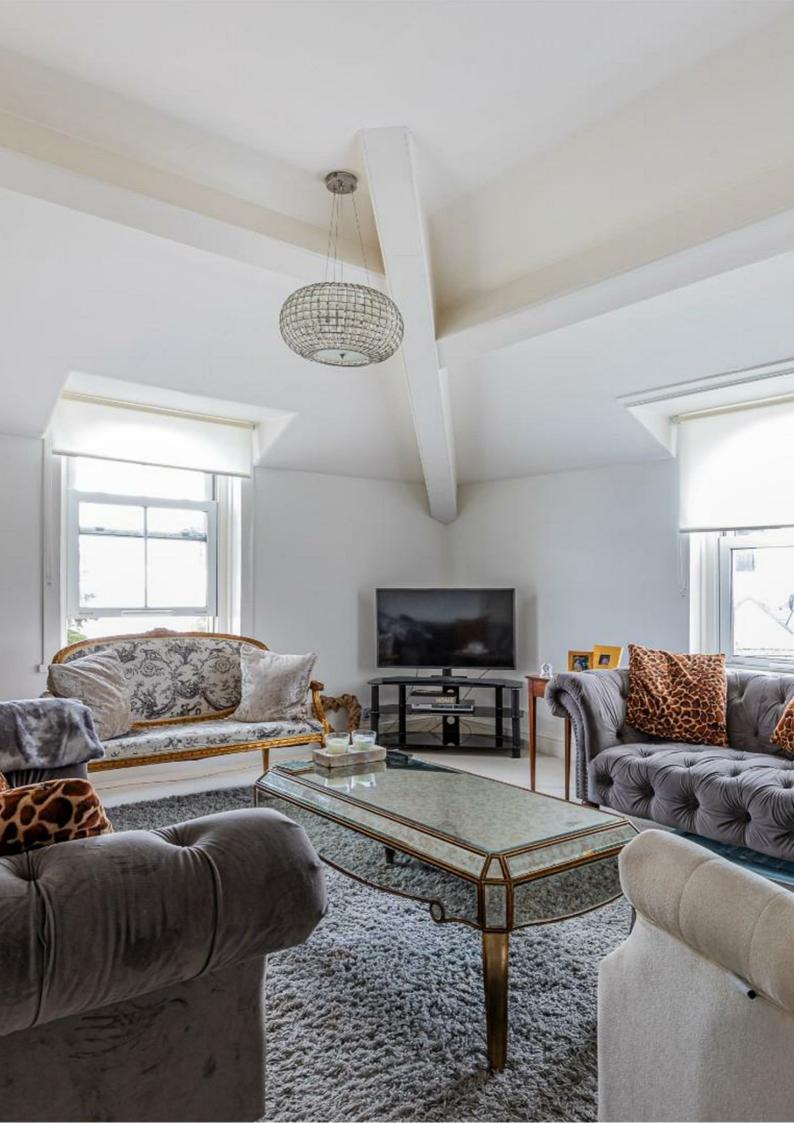

#### **LOUNGE**

## 4.55m x 6.07m (14'11 x 19'11)

impressively spacious double aspect living room offering far reaching views of the sea and penarth pier.