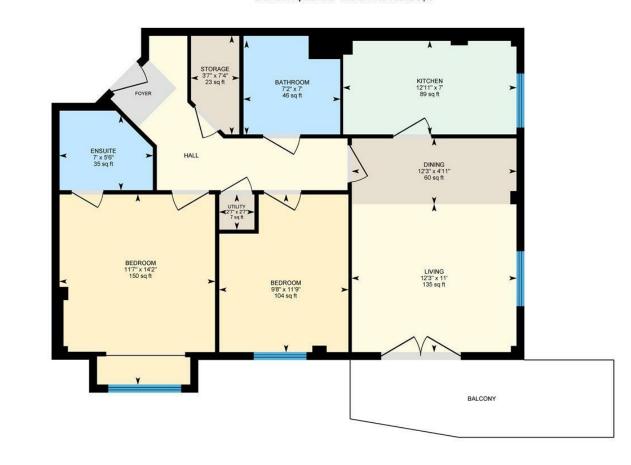

CARDIFF'S HOME FOR STYLISH SALES & LETTINGS

Y RHODFA BARRY WATERFRONT

JeffreyRoss

With large walk-in storage cupboard and utility cupboard.

### LIVING ROOM

3.73m x 5.16m (12'3 x 16'11)

A good sixe balcony having direct water views.

# KITCHEN

3.94m x 2.13m (12'11 x 7'0)

BEDROOM 1 3.53m x 4.32m (11'7 x 14'2)

# **EN-SUITE**

2.13m x 1.68m (7'0 x 5'6)

### BEDROOM 2

2.95m x 3.58m (9'8 x 11'9)

BATHROOM 2.18m x 2.13m (7'2 x 7'0)

Allocated parking space, plus visitors parking.

Leasehold 125 years from 2001 - 102 years remaining at a ground rent of £82 per annum

PROPERTY **SPECIALIST** Mr Jeff Hopkins jeff@jeffreyross.co.uk 02920 499680 Valuer

3rd Floor Apartment Interior Area 780.25 sq ft

**⊡**iGUIDE