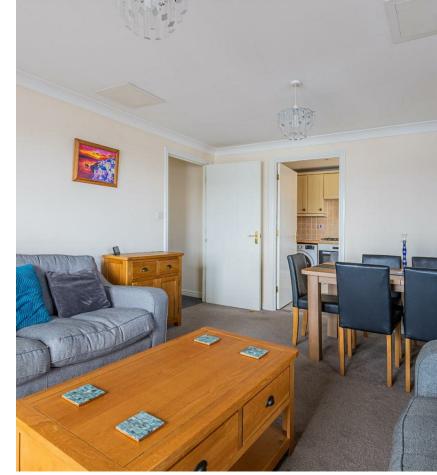

### LIVING ROOM

3.73m x 5.16m (12'3 x 16'11)

A good sixe balcony having direct water views.

# Y RHODFA

BARRY WATERFRONT, CF63 4BE -£172,500

Enjoying direct water views. Jeffrey Ross are pleased to offer for sale this light and airy upper floor apartment. The property comprises of communal entrance hall, private inner hallway with walk-in storage cupboard and utility cupboard, open planned lounge dining room with large water facing balcony, fitted kitchen, two double bedrooms with En-suite to the principal bedroom and a family bathroom. Situated close to local amenities including, shops, school, doctors surgery and public transport offering easy access into Cardiff city centre. A short distance to Barry Island seaside resort with its beautiful golden sandy beaches. Viewing is reccomended recommended to fully appreciate. No ongoing chain.