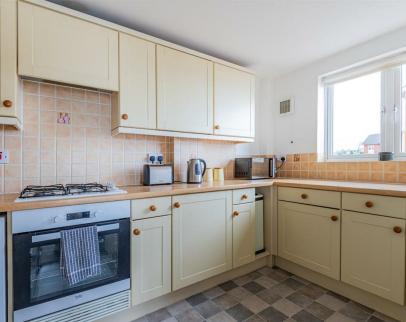

# KITCHEN

3.94m x 2.13m (12'11 x 7'0)

BEDROOM 1 3.53m x 4.32m (11'7 x 14'2)

# Y RHODFA

BARRY WATERFRONT, CF63 4BE -£172,500

Enjoying direct water views. Jeffrey Ross are pleased to offer for sale this light and airy upper floor apartment. The property comprises of communal entrance hall, private inner hallway with walk-in storage cupboard and utility cupboard, open planned lounge dining room with large water facing balcony, fitted kitchen, two double bedrooms with En-suite to the principal bedroom and a family bathroom. Situated close to local amenities including, shops, school, doctors surgery and public transport offering easy access into Cardiff city centre. A short distance to Barry Island seaside resort with its beautiful golden sandy beaches. Viewing is reccomended recommended to fully appreciate. No ongoing chain.