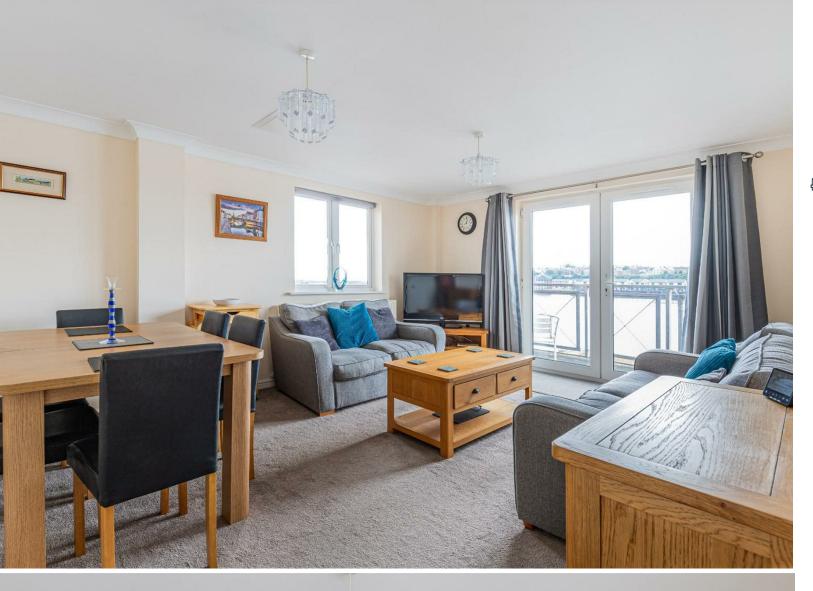

### LIVING ROOM

3.73m x 5.16m (12'3 x 16'11)

A good sixe balcony having direct water views.

# Y RHODFA

BARRY WATERFRONT, CF63 4BE -£172,500

Enjoying direct water views. Jeffrey Ross are pleased to offer for sale this light and airy upper floor apartment. The property comprises of communal entrance hall, private inner hallway with walk-in storage cupboard and utility cupboard, open planned lounge dining room with large water facing balcony, fitted kitchen, two double bedrooms with En-suite to the principal bedroom and a family bathroom. Situated close to local amenities including, shops, school, doctors surgery and public transport offering easy access into Cardiff city centre. A short distance to Barry Island seaside resort with its beautiful golden sandy beaches. Viewing is reccomended recommended to fully appreciate. No ongoing chain.