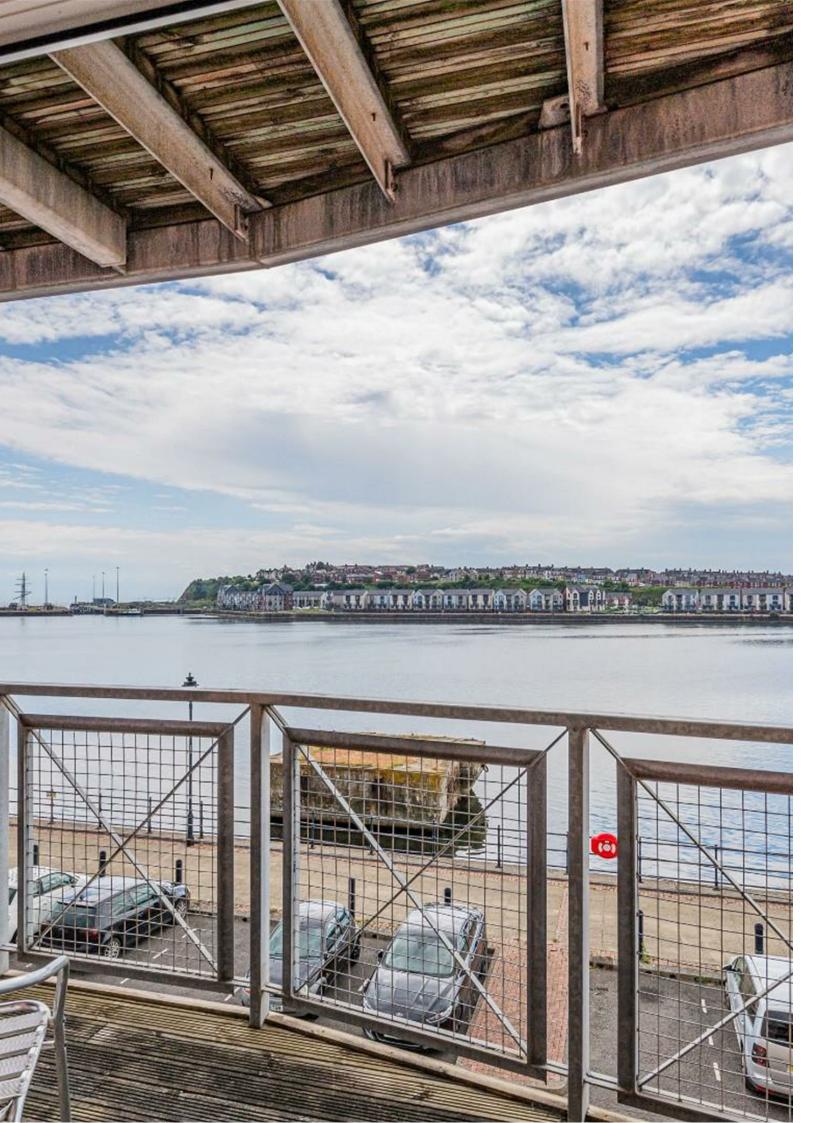

### LIVING ROOM

3.73m x 5.16m (12'3 x 16'11)

A good sixe balcony having direct water views.

# Y RHODFA

BARRY WATERFRONT, CF63 4BE -£172,500

Enjoying direct water views. Jeffrey Ross are pleased to offer for sale this light and airy upper floor apartment. The property comprises of communal entrance hall, private inner hallway with walk-in storage cupboard and utility cupboard, open planned lounge dining room with large water facing balcony, fitted kitchen, two double bedrooms with En-suite to the principal bedroom and a family bathroom. Situated close to local amenities including, shops, school, doctors surgery and public transport offering easy access into Cardiff city centre. A short distance to Barry Island seaside resort with its beautiful golden sandy beaches. Viewing is reccomended recommended to fully appreciate. No ongoing chain.