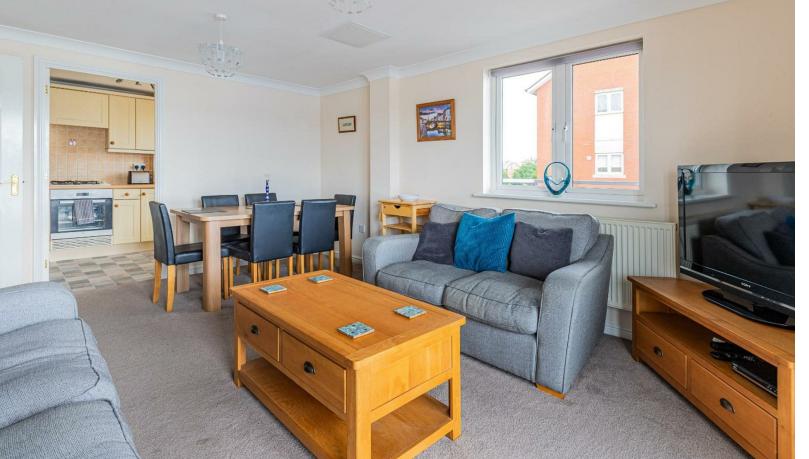

### LIVING ROOM

3.73m x 5.16m (12'3 x 16'11)

A good sixe balcony having direct water views.

# KITCHEN

3.94m x 2.13m (12'11 x 7'0)

BEDROOM 1 3.53m x 4.32m (11'7 x 14'2)