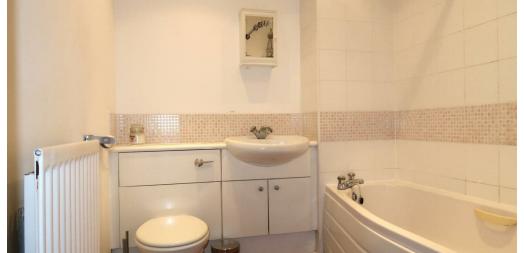

## **BATHROOM**

1.9 x 1.9 (6'2" x 6'2")

Equipped with bath with shower over, wash hand basin and