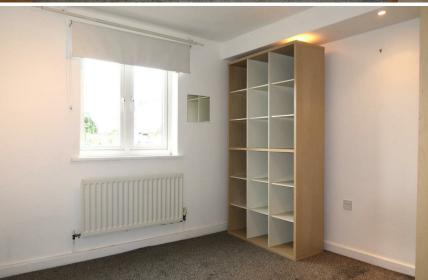

## **BEDROOM 1**

3.2 x 3.0 (10'5" x 9'10")

## BEDROOM 2

3.0 x 2.8 (9'10" x 9'2")