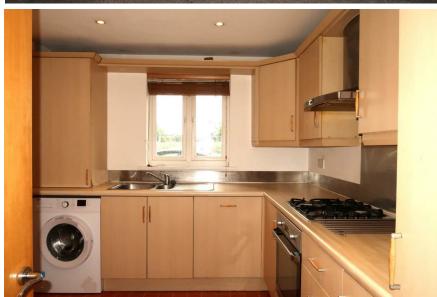

## **KITCHEN**

3.5 x 3.2 (11'5" x 10'5")

Fitted with a range of base and wall mounted units with complimenting work-tops.