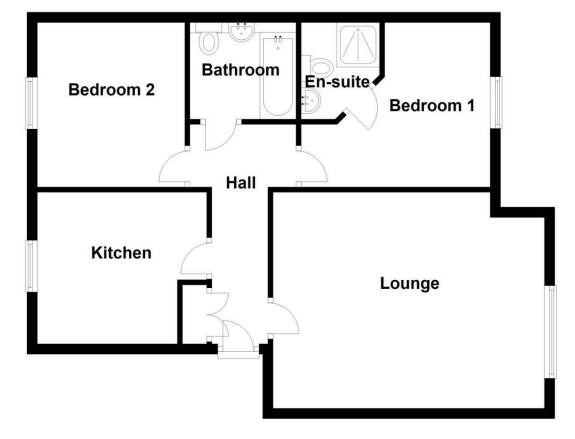

10002506483 https://www.findmyaddress.co.uk/search

**Ground Floor** 

Approx. 63.5 sq. metres (683.8 sq. feet)

Total area: approx. 63.5 sq. metres (683.8 sq. feet)