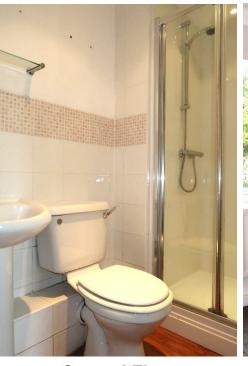

ALL**

With double storage cupboard

### LIVING ROOM

2.9 x 3.2 (9'6" x 10'5")

## **KITCHEN**

3.5 x 3.2 (11'5" x 10'5")

Fitted with a range of base and wall mounted units with complimenting work-tops.

## **BEDROOM 1**

3.2 x 3.0 (10'5" x 9'10")

## **EN-SUITE**

Equipped with shower, W.C and was hand basin.

## BEDROOM 2

3.0 x 2.8 (9'10" x 9'2")

## **BATHROOM**

1.9 x 1.9 (6'2" x 6'2")

Equipped with bath with shower over, wash hand basin and

## OUTSIDE

Gated car park with allocated parking space and visitors

## **FURTHER INFORMATION**

We understand that the property is to be sold with a share of the Freehold at a service charge which is currently £1788 per annum plus £120 per annum to repay purchase of freehold.

10002506483 https://www.findmyaddress.co.uk/search



















**Ground Floor** 

Approx. 63.5 sq. metres (683.8 sq. feet)



Total area: approx. 63.5 sq. metres (683.8 sq. feet)