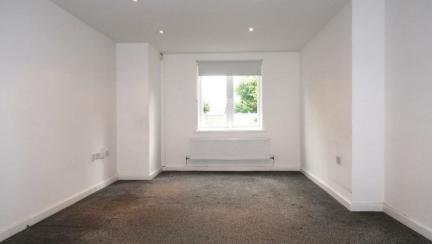

# **ENTRANCE HALL**

With double storage cupboard

### LIVING ROOM

2.9 x 3.2 (9'6" x 10'5")

## **KITCHEN**

3.5 x 3.2 (11'5" x 10'5")

Fitted with a range of base and wall mounted units with complimenting work-tops.

## **BEDROOM 1**

3.2 x 3.0 (10'5" x 9'10")

## **EN-SUITE**

Equipped with shower, W.C and was hand basin.

## BEDROOM 2

3.0 x 2.8 (9'10" x 9'2")

## **BATHROOM**

1.9 x 1.9 (6'2" x 6'2")

Equipped with bath with shower over, wash hand basin and

## OUTSIDE

Gated car park with allocated parking space and visitors

## **FURTHER INFORMATION**

We understand that the property is to be sold with a share of the Freehold at a service charge which is currently £1788 per annum plus £120 per annum to repay purchase of freehold.

10002506483 https://www.findmyaddress.co.uk/search



















**Ground Floor** 

Approx. 63.5 sq. metres (683.8 sq. feet)



Total area: approx. 63.5 sq. metres (683.8 sq. feet)