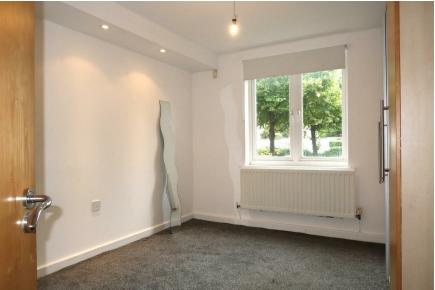

## **BEDROOM 1**

3.2 x 3.0 (10'5" x 9'10")

## BEDROOM 2

3.0 x 2.8 (9'10" x 9'2")