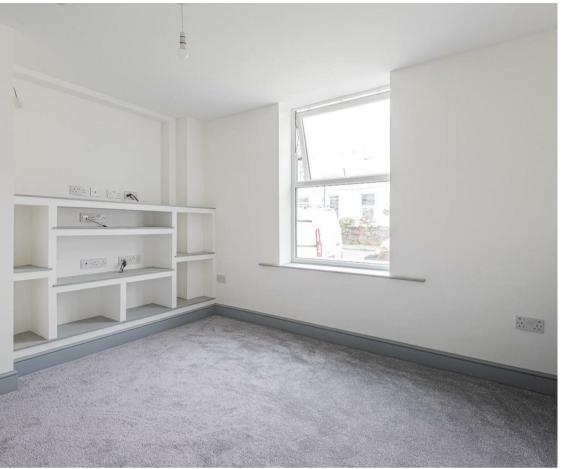

# **BEDROOM TWO**

3.03m x 3.42m (9'11" x 11'2")

# **BEDROOM THREE**

3.02m x 2.93m (9'10" x 9'7")