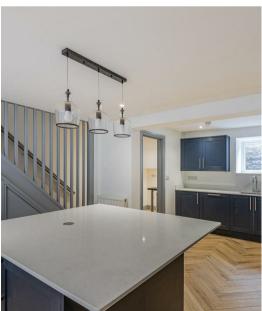

# **OPEN PLAN KITCHEN / DINER**

3.77m x 6.01m (12'4" x 19'8")

## LIVING AREA

3.30m x 4.32m (10'9" x 14'2")

WC