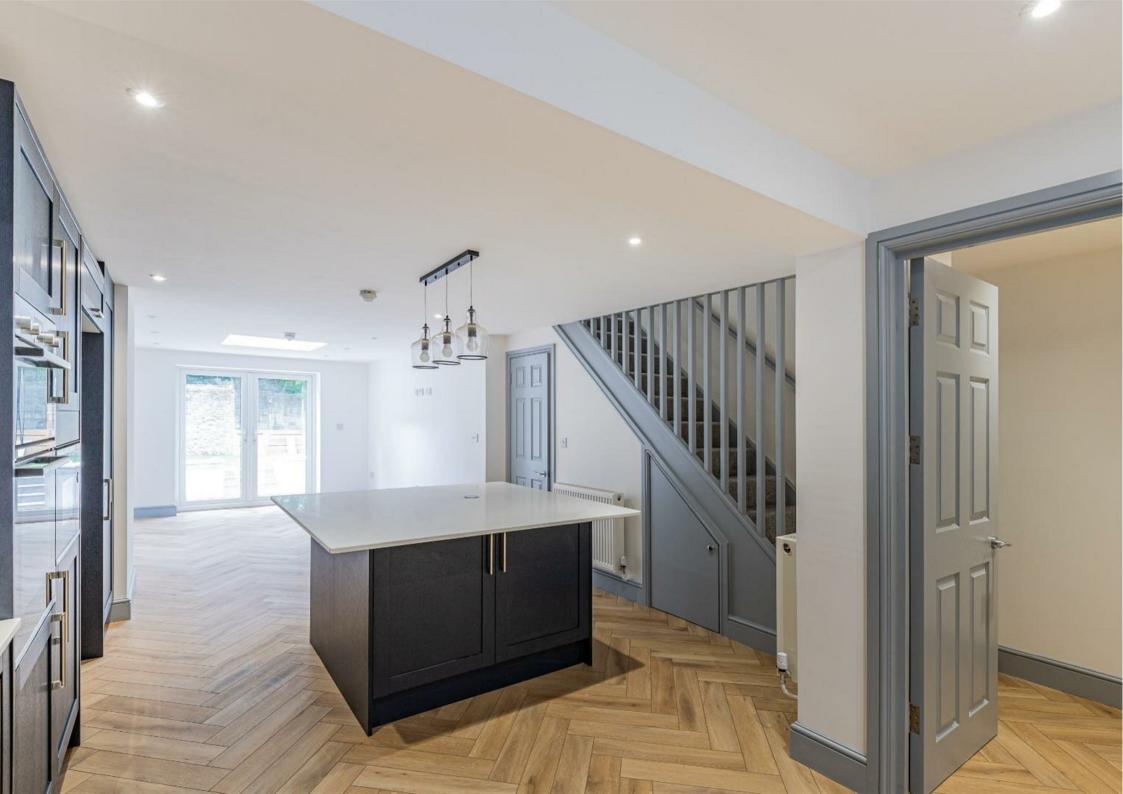

# **OPEN PLAN KITCHEN / DINER**

3.77m x 6.01m (12'4" x 19'8")

## LIVING AREA

3.30m x 4.32m (10'9" x 14'2")

WC