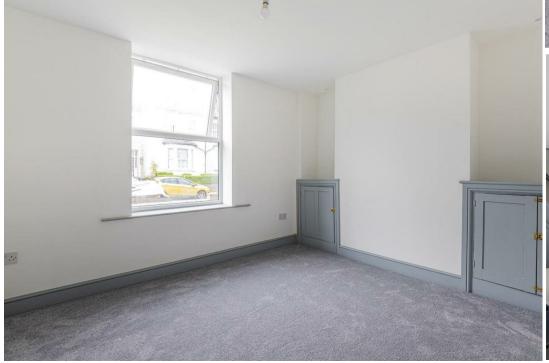

# **BEDROOM TWO**

3.03m x 3.42m (9'11" x 11'2")

# **BEDROOM THREE**

3.02m x 2.93m (9'10" x 9'7")