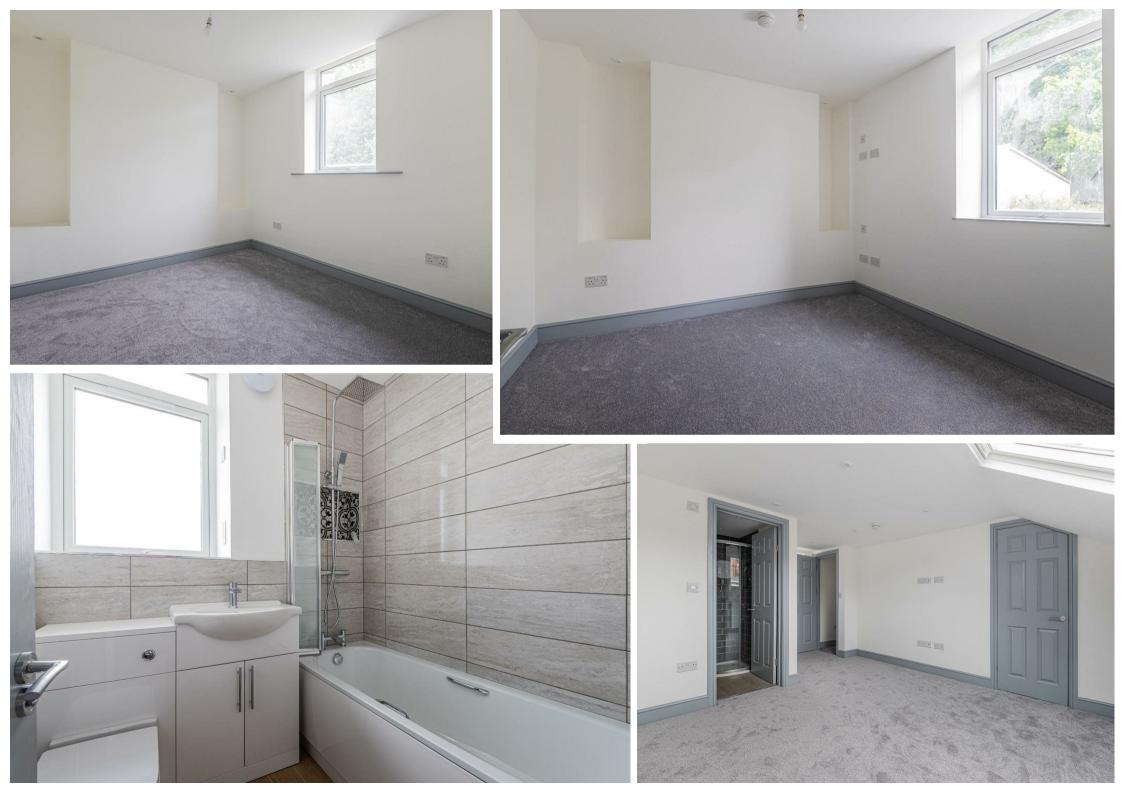

## **BEDROOM**

2.98m x 3.03m (9'9" x 9'11")

## **BATHROOM**

1.94m x 1.71m (6'4" x 5'7")

## **ENSUITE**

2.03m x 1.55m (6'7" x 5'1")