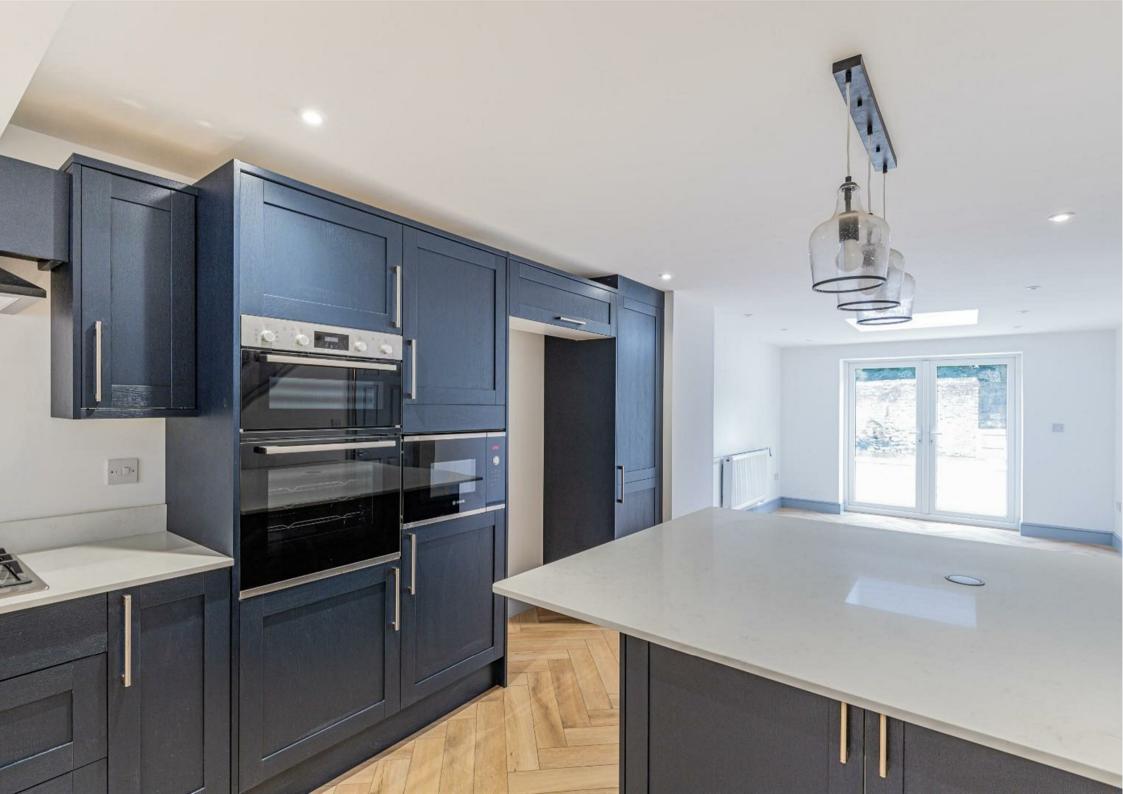

to span 1,405 SQFT. This property boasts two spacious reception rooms, perfect for entertaining quests or simply relaxing with your loved ones. With four good size bedrooms, there's plenty of space for the whole family to unwind and make themselves at home. The two bathrooms ensure convenience and comfort for all residents, making busy mornings a breeze.

Located in the heart of Penarth, this property provides easy access to local amenities, schools, and transport links, making it an ideal choice for those seeking both convenience and comfort. Don't miss out on the opportunity to make this lovely house your new home!

Take a closer look at our interactive Virtual Tour.

#### PROPERTY SPECIALIST

Mr Elliott Hooper-Nash Elliott@jeffreyross.co.uk 02920499680 Director

































# **ENTRANCE HALLWAY**

Stairs to first floor and lower ground floor

## LIVING ROOM

4.12m x 3.18m (13'6" x 10'5")

## **BEDROOM**

2.98m x 3.03m (9'9" x 9'11")

# **LOWER GROUND FLOOR**

HALL

# **OPEN PLAN KITCHEN / DINER**

3.77m x 6.01m (12'4" x 19'8")

## LIVING AREA

3.30m x 4.32m (10'9" x 14'2")

WC

# TO THE FIRST FLOOR

# **BEDROOM TWO**

3.03m x 3.42m (9'11" x 11'2")

# **BEDROOM THREE**

3.02m x 2.93m (9'10" x 9'7")

## **BATHROOM**

1.94m x 1.71m (6'4" x 5'7")

## **BEDROOM ONE**

3.77m x 5.65m (12'4" x 18'6")

## **ENSUITE**

2.03m x 1.55m (6'7" x 5'1")

## **GARDEN**

Large garden to the rear

## **TENURE**

We are advised by our client that the property is Freehold, this is to be confirmed by your legal advisor.

# **COUNCIL TAX**

Band - D



Main Building: Total I