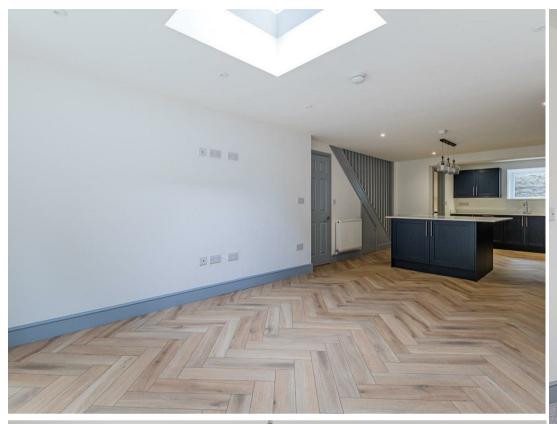

# **OPEN PLAN KITCHEN / DINER**

3.77m x 6.01m (12'4" x 19'8")

## LIVING AREA

3.30m x 4.32m (10'9" x 14'2")

WC