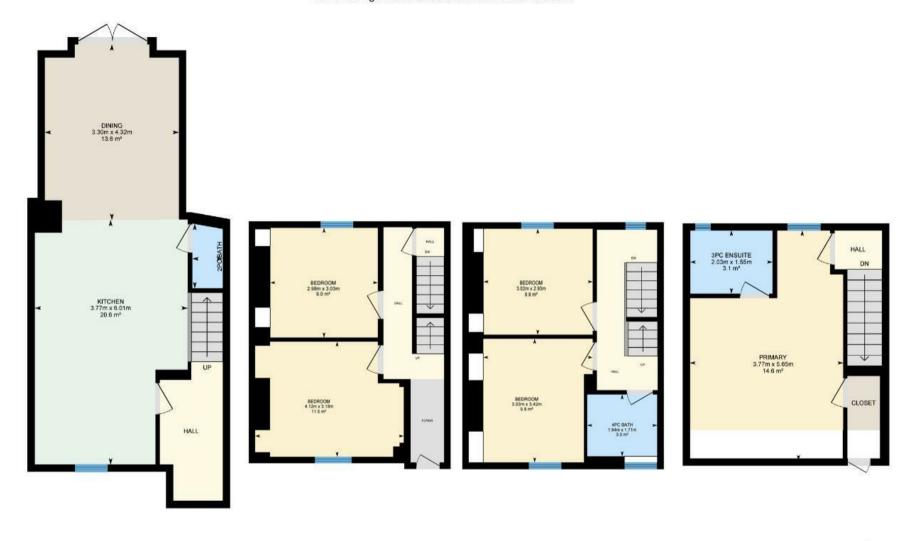

# **ENTRANCE HALLWAY**

Stairs to first floor and lower ground floor

## LIVING ROOM

4.12m x 3.18m (13'6" x 10'5")

## **BEDROOM**

2.98m x 3.03m (9'9" x 9'11")

# **LOWER GROUND FLOOR**

HALL

# **OPEN PLAN KITCHEN / DINER**

3.77m x 6.01m (12'4" x 19'8")

## LIVING AREA

3.30m x 4.32m (10'9" x 14'2")

WC

# TO THE FIRST FLOOR

# **BEDROOM TWO**

3.03m x 3.42m (9'11" x 11'2")

# **BEDROOM THREE**

3.02m x 2.93m (9'10" x 9'7")

## **BATHROOM**

1.94m x 1.71m (6'4" x 5'7")

## **BEDROOM ONE**

3.77m x 5.65m (12'4" x 18'6")

## **ENSUITE**

2.03m x 1.55m (6'7" x 5'1")

# **COUNCIL TAX**

Band - D

Main Building: Total Interior Area Above Grade 130.53 m²

Ground Floor Interior Area 32.65 m<sup>2</sup> 1st Floor Interior Area 32.10 m<sup>2</sup> 2nd Floor Interior Area 23.11 m²