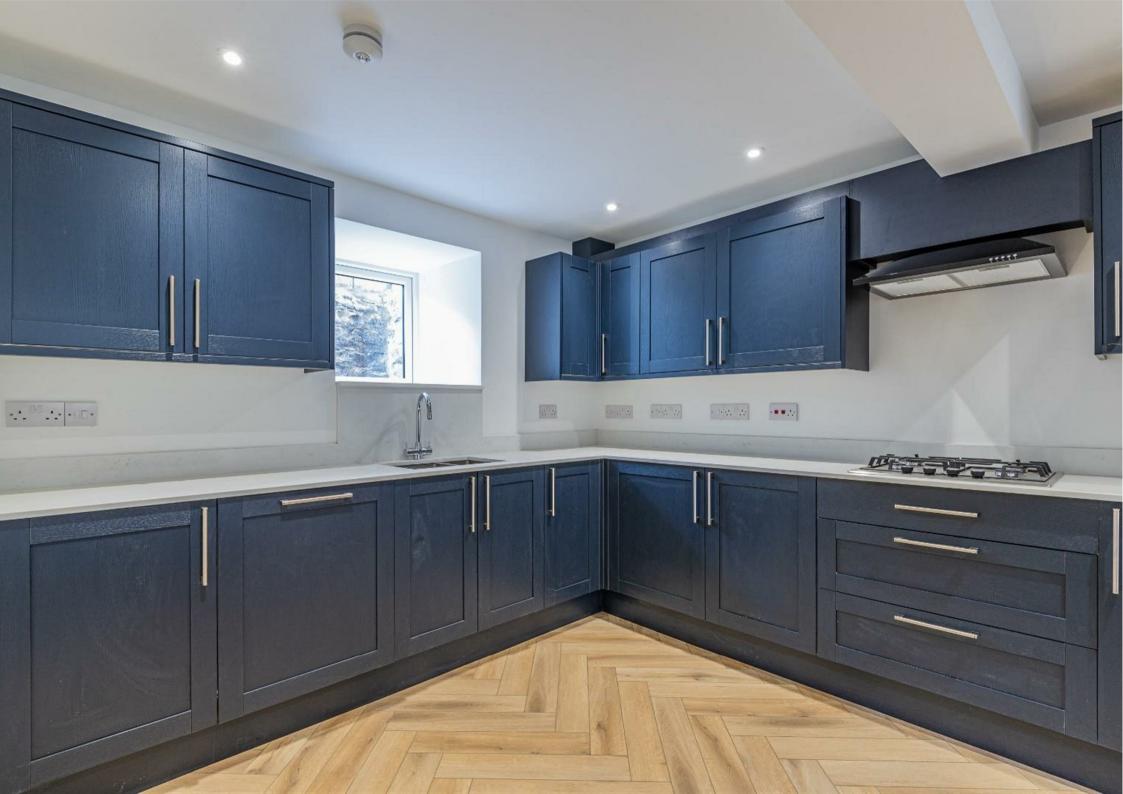

urbished and extended to span 1,405 SQFT. This property boasts two spacious reception rooms, perfect for entertaining quests or simply relaxing with your loved ones. With four good size bedrooms, there's plenty of space for the whole family to unwind and make themselves at home. The two bathrooms ensure convenience and comfort for all residents, making busy mornings a breeze.

Located in the heart of Penarth, this property provides easy access to local amenities, schools, and transport links, making it an ideal choice for those seeking both convenience and comfort. Don't miss out on the opportunity to make this lovely house your new home!

Take a closer look at our interactive Virtual Tour.

#### PROPERTY SPECIALIST

Mr Elliott Hooper-Nash Elliott@jeffreyross.co.uk 02920499680 Director

































# **ENTRANCE HALLWAY**

Stairs to first floor and lower ground floor

## LIVING ROOM

4.12m x 3.18m (13'6" x 10'5")

## **BEDROOM**

2.98m x 3.03m (9'9" x 9'11")

# **LOWER GROUND FLOOR**

HALL

# **OPEN PLAN KITCHEN / DINER**

3.77m x 6.01m (12'4" x 19'8")

## LIVING AREA

3.30m x 4.32m (10'9" x 14'2")

WC

# TO THE FIRST FLOOR

# **BEDROOM TWO**

3.03m x 3.42m (9'11" x 11'2")

# **BEDROOM THREE**

3.02m x 2.93m (9'10" x 9'7")

## **BATHROOM**

1.94m x 1.71m (6'4" x 5'7")

## **BEDROOM ONE**

3.77m x 5.65m (12'4" x 18'6")

## **ENSUITE**

2.03m x 1.55m (6'7" x 5'1")

## **GARDEN**

Large garden to the rear

## **TENURE**

We are advised by our client that the property is Freehold, this is to be confirmed by your legal advisor.

# **COUNCIL TAX**

Band - D