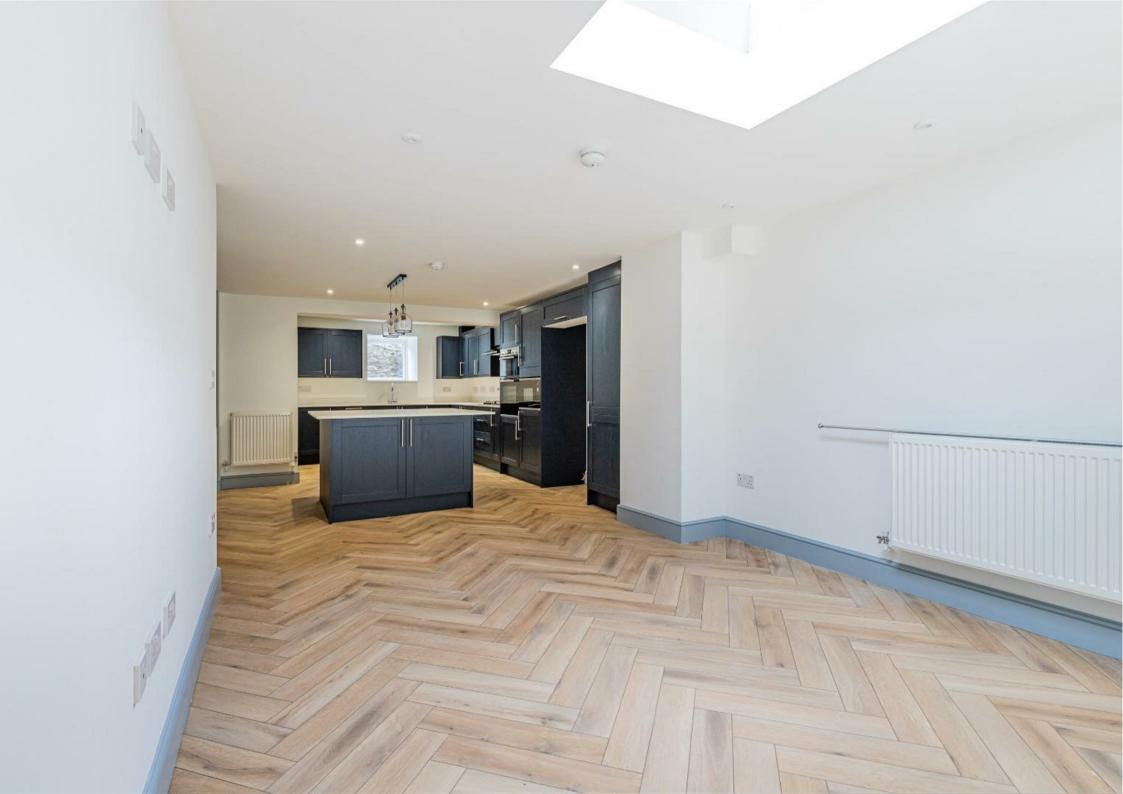

# **OPEN PLAN KITCHEN / DINER**

3.77m x 6.01m (12'4" x 19'8")

## LIVING AREA

3.30m x 4.32m (10'9" x 14'2")

WC