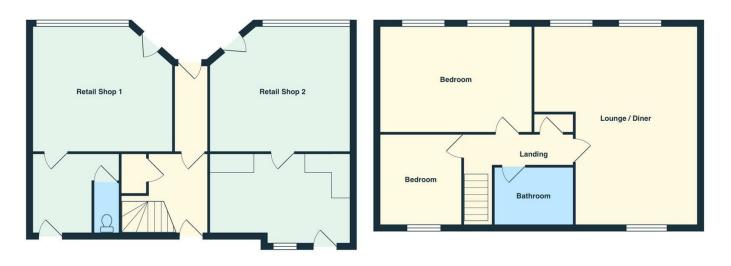

## **VICTORIA BRIDGE** , CF64 2AN - £415,000

Penarth is an affluent seaside town located approximately 2 miles west of Cardiff City Centre.

This retail / residential investment, which comprises two ground floor shops with a large two bedroom flat with separate access, occupies a prominent position on Victoria Bridge, close to the main retailing pitch of Windsor Road and a short walking distance from Dingle Road Train Station.

#### 1 Victoria Bridge

Currently occupied by Sweet Peony Floral Design comprising 325 sq ft. The tenant is currently on a 1 month rolling basis. Current rent is £5400pa although market rent is closer to £6200pa.

#### 2 Victoria Bridge

Currently Vacant, market rent is circa £6200 per annum.

#### 1A Victoria Bridge

Large 2 bedroom flat with rear courtyard fitted to a very high specification. The tenant is currently on a rolling AST. Market Rent is circa £14,400 per annum.

PROPERTY SPECIALIST Mrs Lisa Attwell lisaattwell@acjproperties.com Business Development

Total Area: 136.5 m<sup>2</sup> ... 1470 ft<sup>2</sup> All measurements are approximate and for display purposes only