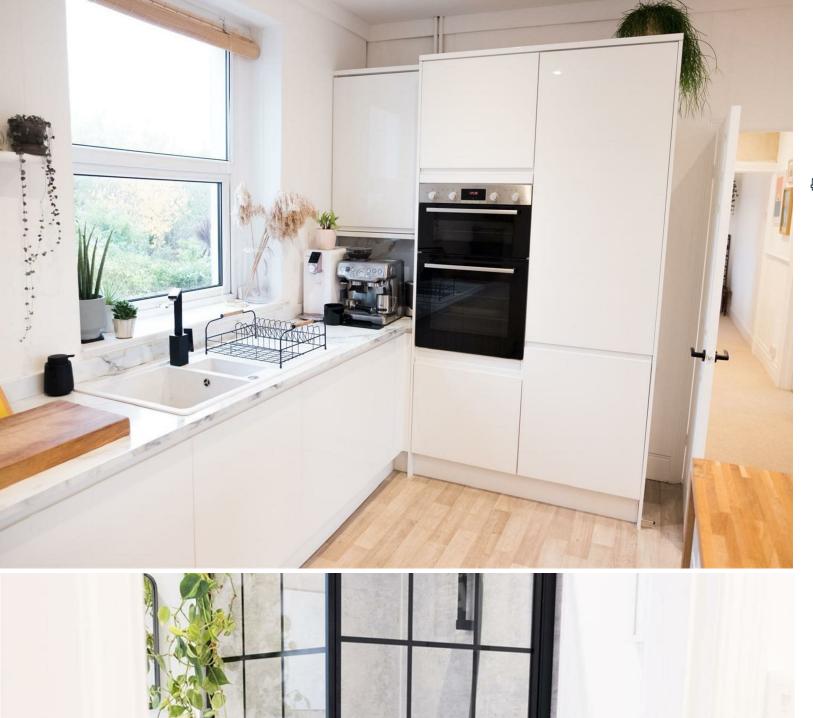

#### 1A Victoria Bridge

Large 2 bedroom flat with rear courtyard fitted to a very high specification. The tenant is currently on a rolling AST. Market Rent is circa £14,400 per annum.

PROPERTY SPECIALIST Mrs Lisa Attwell lisaattwell@acjproperties.com Business Development