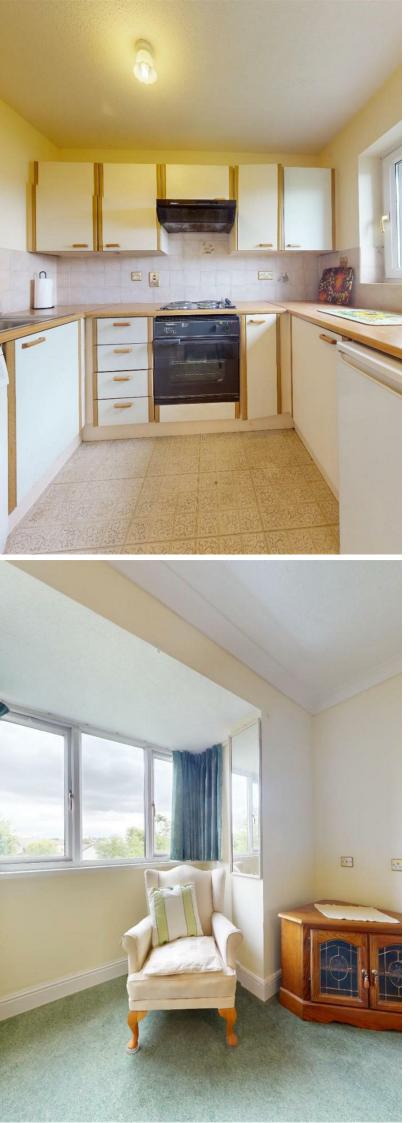

### KITCHEN

2.59m x 2.06m (8'6" x 6'9")

Fitted wall and base units with round edge worktop and inset stainless steel sink & drainer with mixer tap and tiled splash backs, built in oven, hob & hood, plumbed for washing machine and space for fridge, window to rear.