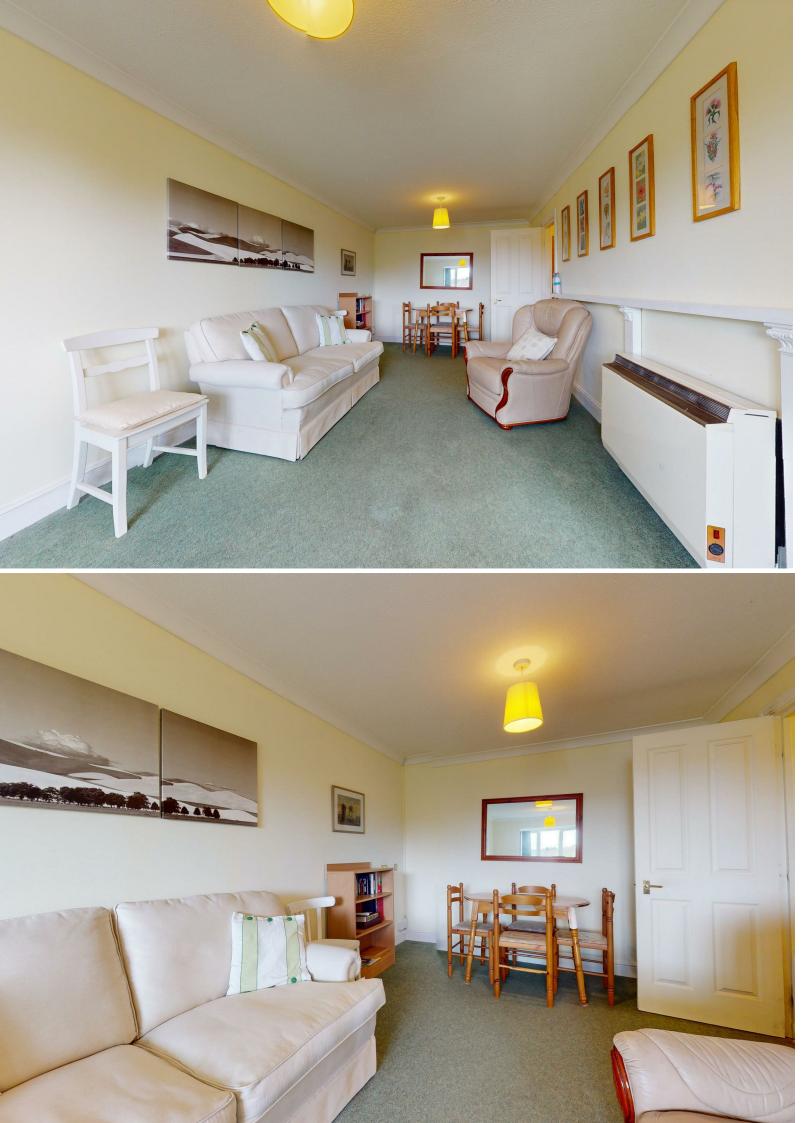

#### LOUNGE DINING ROOM

**7.16m into bay x 3.02m (23'6" into bay x 9'11")** Impressively spacious living room with bay window to rear, TV point, telephone point.