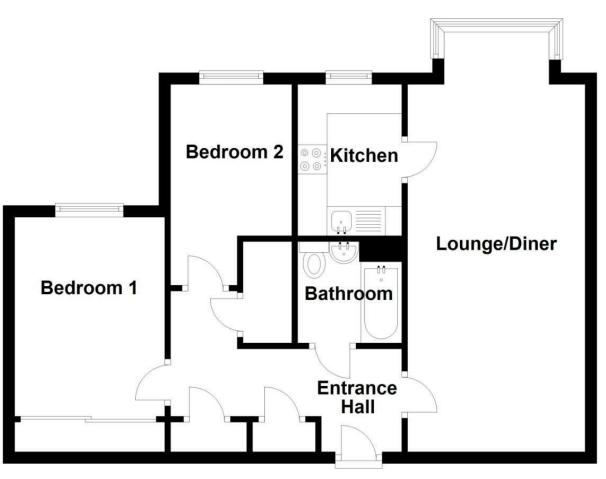

#### HALL

Access to all rooms plus access to the loft, deep airing cupboard housing hot water tank plus 2 separate cloaks/store cupboards, telephone point, intercom entry phone.

#### LOUNGE DINING ROOM

**7.16m into bay x 3.02m (23'6" into bay x 9'11")** Impressively spacious living room with bay window to rear, TV point, telephone point.

### KITCHEN

2.59m x 2.06m (8'6" x 6'9")

Fitted wall and base units with round edge worktop and inset stainless steel sink & drainer with mixer tap and tiled splash backs, built in oven, hob & hood, plumbed for washing machine and space for fridge, window to rear.

#### BEDROOM 1

**3.40m x 2.57m (11'2" x 8'5")** Spacious double bedroom, window to rear, built in wardrobes - sliding doors.

#### BEDROOM 2

**3.40m max x 2.06m (11'2" max x 6'9")** Window to rear.

#### BATHROOM

With panel 'Sit-In' bath plus shower attachment, pedestal wash hand basin and close coupled wc, tiled surround, extractor fan.

PROPERTY SPECIALIST Mr Paul Davies paul.davies@jeffreyross.co.uk Negotiator

O Westwood Court, Stanwell Road, Penarth

Fourth Floor Approx. 56.5 sq. metres (608.5 sq. feet)

Total area: approx. 56.5 sq. metres (608.5 sq. feet)