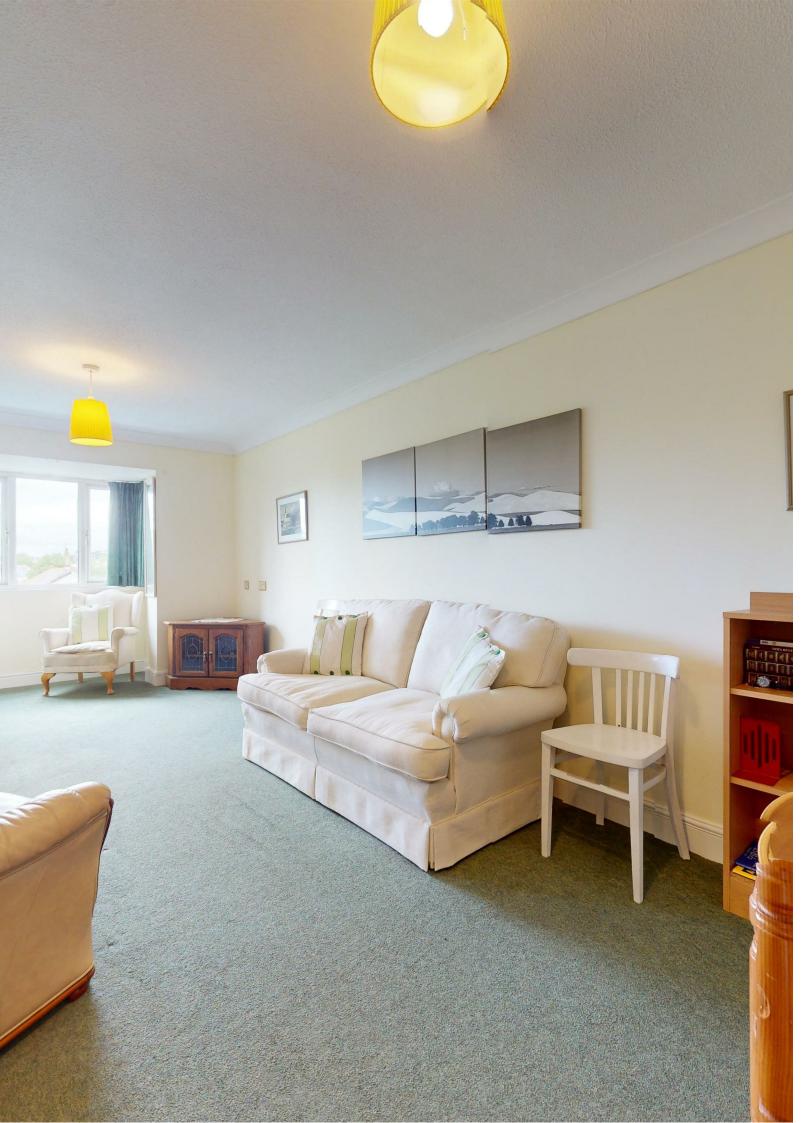

#### LOUNGE DINING ROOM

**7.16m into bay x 3.02m (23'6" into bay x 9'11")** Impressively spacious living room with bay window to rear, TV point, telephone point.