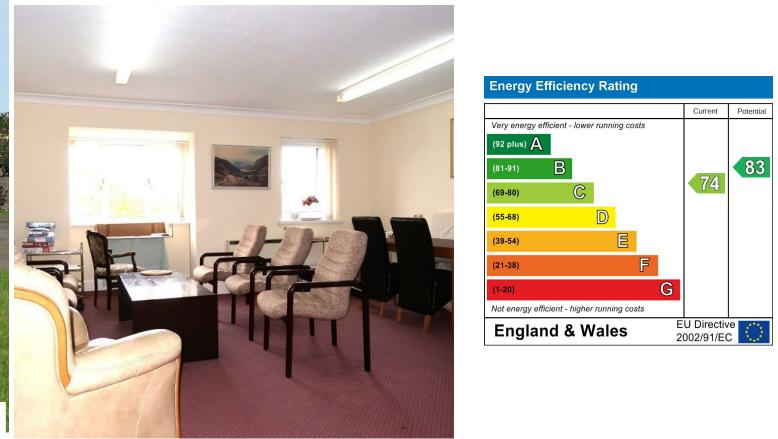

n station. Found on the top (4th) floor is this spacious flat. Suitable for persons aged 55 or more. To be sold with a 999 year lease from 2024. Briefly comprising a communal entrance with automated front door, lift & stairs to all flats, entrance hall - 3 cupboards for storage, over 23' lounge/dining room, fitted kitchen appliances, 2 bedrooms - master with built in wardrobes and a bathroom - 'sit-in' bath. Complimented with double glazing and electric heating. There are residents parking facilities plus some visitor parking. Viewing highly recommended.

PROPERTY SPECIALIST Mr Paul Davies paul.davies@jeffreyross.co.uk Negotiator









O Westwood Court, Stanwell Road, Penarth

Fourth Floor Approx. 56.5 sq. metres (608.5 sq. feet)



Total area: approx. 56.5 sq. metres (608.5 sq. feet)