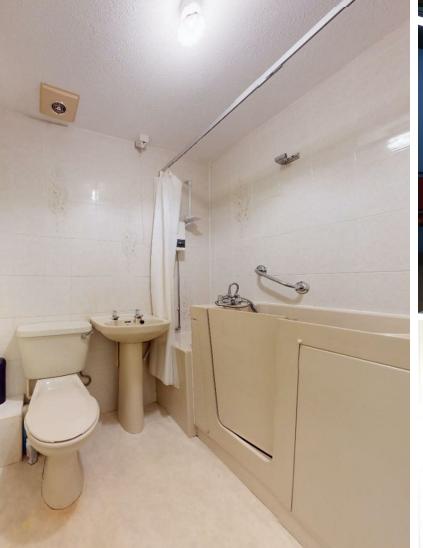

#### BATHROOM

With panel 'Sit-In' bath plus shower attachment, pedestal wash hand basin and close coupled wc, tiled surround, extractor fan.