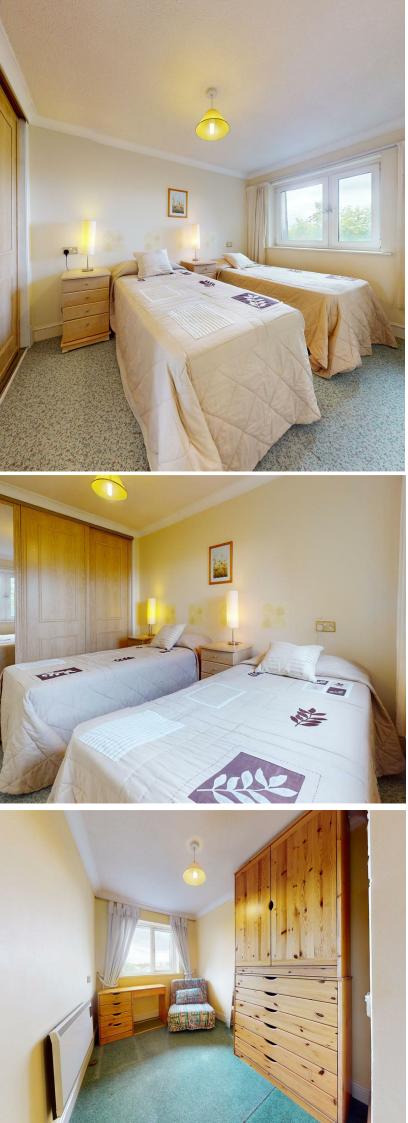

#### BEDROOM 1

**3.40m x 2.57m (11'2" x 8'5")** Spacious double bedroom, window to rear, built in wardrobes - sliding doors.

#### BEDROOM 2

**3.40m max x 2.06m (11'2" max x 6'9")** Window to rear.