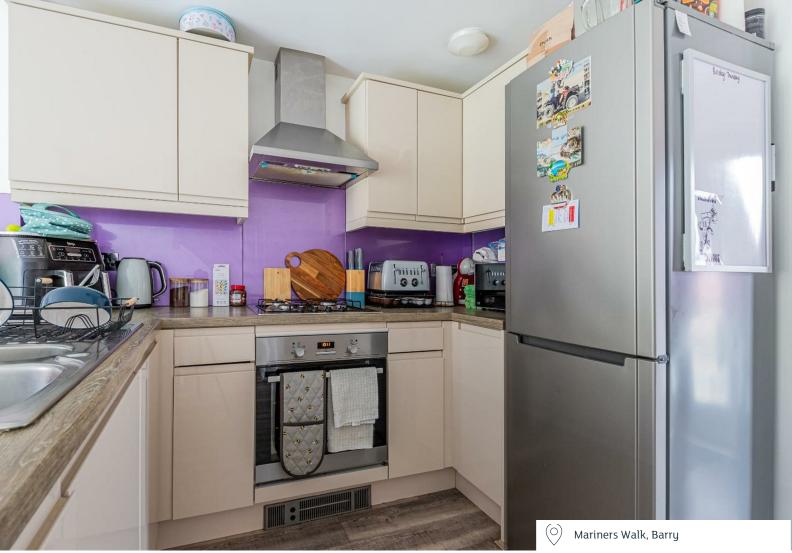

KITCHEN 2.24m x 2.82m (7'4 x 9'3)

DINING AREA 1.75m x 2.82m (5'9 x 9'3)

LIVING ROOM 3.99m x 2.67m (13'1 x 8'9)

FIRST FLOOR LANDING

BEDROOM 1 3.99m x 2.67m (13'1 x 8'9)

BEDROOM 2

4.24m x 2.41m (13'11 x 7'11)

## MARINERS WALK

BARRY WATER FRONT, CF62 5AY -£225,000

A lovely two double bedroom, terrace home situated in the sought-after Waterfront Development in

Barry.
This contemporary residence boasts a prime location in close proximity to the amenities of Barry Island, including sandy beaches, popular cafes, and restaurants. Offering excellent transportation options, both by road and rail, this property provides easy access to Cardiff and beyond. There is a large supermarket just a short walk away and the popular Goodsheds with street food, bars and indipendant shops is within walking distance.
The well presented accomodation comprises:
Entrace hall, cloakroom/w.c, spacious open plan living room, fitted kitchen with integrated appliances and dining area. Upstairs you will find two generously sized double bedrooms, as well as a modern bathroom. Outside, the property offers offroad parking at the front for two vehicles, while the rear boasts an enclosed garden. The property is offered with NO ONWARD CHAIN.