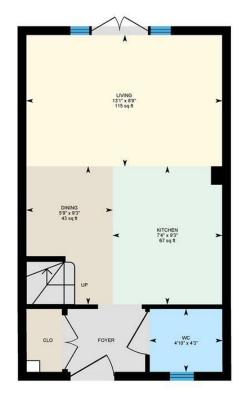

CARDIFF'S HOME FOR

STYLISH SALES

& LETTINGS

MARINERS WALK

BARRY WATER FRONT

JeffreyRoss

ENTRANCE HALL

CLOAKROOM/W.C

KITCHEN 2.24m x 2.82m (7'4 x 9'3)

DINING AREA 1.75m x 2.82m (5'9 x 9'3)

LIVING ROOM 3.99m x 2.67m (13'1 x 8'9)

FIRST FLOOR LANDING

BEDROOM 1 3.99m x 2.67m (13'1 x 8'9)

BEDROOM 2

4.24m x 2.41m (13'11 x 7'11)

BATHROOM 1.88m x 1.93m (6'2 x 6'4)

Two parking spaces to the front and enclosed garden to the rear.

**TENURE** Freehold

COUNCIL TAX Band C

## Mariners Walk, Barry, CRF

Main Building: Total Interior Area 585.98 sq ft

1st Floor

White regions are excluded from total floor area in iGUIDE floor plans. All room dimensions and floor areas must be considered approximate and are subject to independent verification.