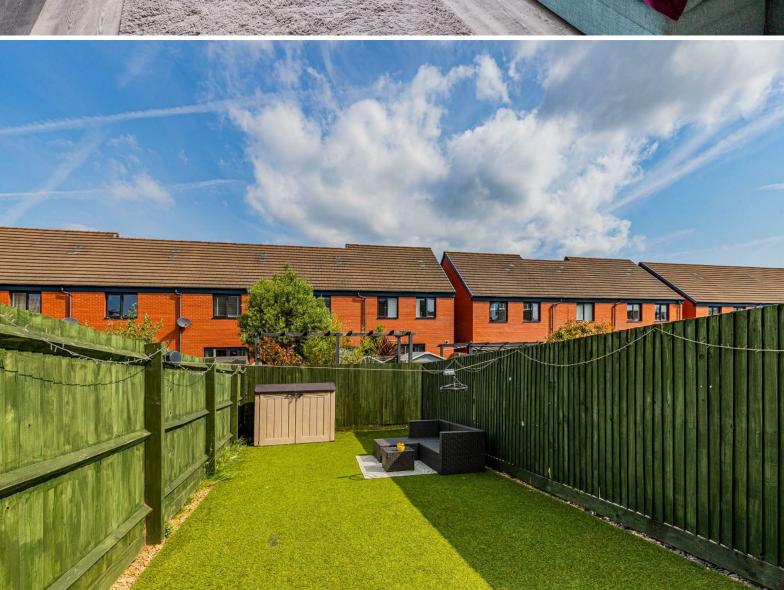

BATHROOM 1.88m x 1.93m (6'2 x 6'4)

Two parking spaces to the front and enclosed garden to the rear.

**TENURE** Freehold

COUNCIL TAX Band C

## MARINERS WALK

BARRY WATER FRONT, CF62 5AY -£225,000

A lovely two double bedroom, terrace home situated in the sought-after Waterfront Development in

Barry.
This contemporary residence boasts a prime location in close proximity to the amenities of Barry Island, including sandy beaches, popular cafes, and restaurants. Offering excellent transportation options, both by road and rail, this property provides easy access to Cardiff and beyond. There is a large supermarket just a short walk away and the popular Goodsheds with street food, bars and indipendant shops is within walking distance.
The well presented accomodation comprises:
Entrace hall, cloakroom/w.c, spacious open plan living room, fitted kitchen with integrated appliances and dining area. Upstairs you will find two generously sized double bedrooms, as well as a modern bathroom. Outside, the property offers offroad parking at the front for two vehicles, while the rear boasts an enclosed garden. The property is offered with NO ONWARD CHAIN.