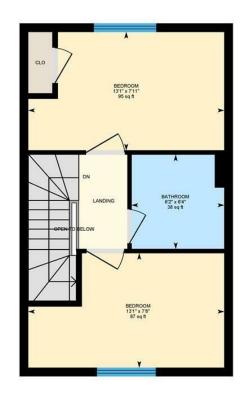

KITCHEN 2.24m x 2.82m (7'4 x 9'3)

DINING AREA 1.75m x 2.82m (5'9 x 9'3)

LIVING ROOM 3.99m x 2.67m (13'1 x 8'9)

FIRST FLOOR LANDING

BEDROOM 1 3.99m x 2.67m (13'1 x 8'9)

BEDROOM 2

4.24m x 2.41m (13'11 x 7'11)

BATHROOM 1.88m x 1.93m (6'2 x 6'4)

Two parking spaces to the front and enclosed garden to the rear.

**TENURE** Freehold

COUNCIL TAX Band C

## Mariners Walk, Barry, CRF

Main Building: Total Interior Area 585.98 sq ft

1st Floor

White regions are excluded from total floor area in iGUIDE floor plans. All room dimensions and floor areas must be considered approximate and are subject to independent verification.