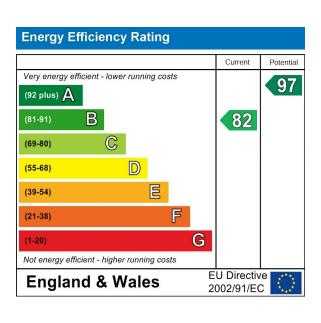

BATHROOM 1.88m x 1.93m (6'2 x 6'4)

Two parking spaces to the front and enclosed garden to the rear.

**TENURE** Freehold

COUNCIL TAX Band C