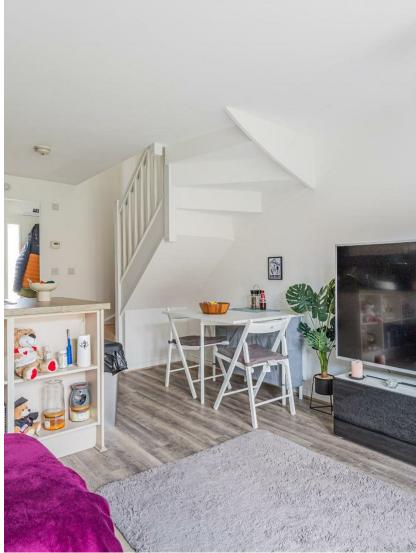

KITCHEN 2.24m x 2.82m (7'4 x 9'3)

DINING AREA 1.75m x 2.82m (5'9 x 9'3)

LIVING ROOM 3.99m x 2.67m (13'1 x 8'9)

FIRST FLOOR LANDING

BEDROOM 1 3.99m x 2.67m (13'1 x 8'9)

BEDROOM 2

4.24m x 2.41m (13'11 x 7'11)

## MARINERS WALK

BARRY WATER FRONT, CF62 5AY -£225,000

A lovely two double bedroom, terrace home situated in the sought-after Waterfront Development in

Barry.
This contemporary residence boasts a prime location in close proximity to the amenities of Barry Island, including sandy beaches, popular cafes, and restaurants. Offering excellent transportation options, both by road and rail, this property provides easy access to Cardiff and beyond. There is a large supermarket just a short walk away and the popular Goodsheds with street food, bars and indipendant shops is within walking distance.
The well presented accomodation comprises:
Entrace hall, cloakroom/w.c, spacious open plan living room, fitted kitchen with integrated appliances and dining area. Upstairs you will find two generously sized double bedrooms, as well as a modern bathroom. Outside, the property offers offroad parking at the front for two vehicles, while the rear boasts an enclosed garden. The property is offered with NO ONWARD CHAIN.