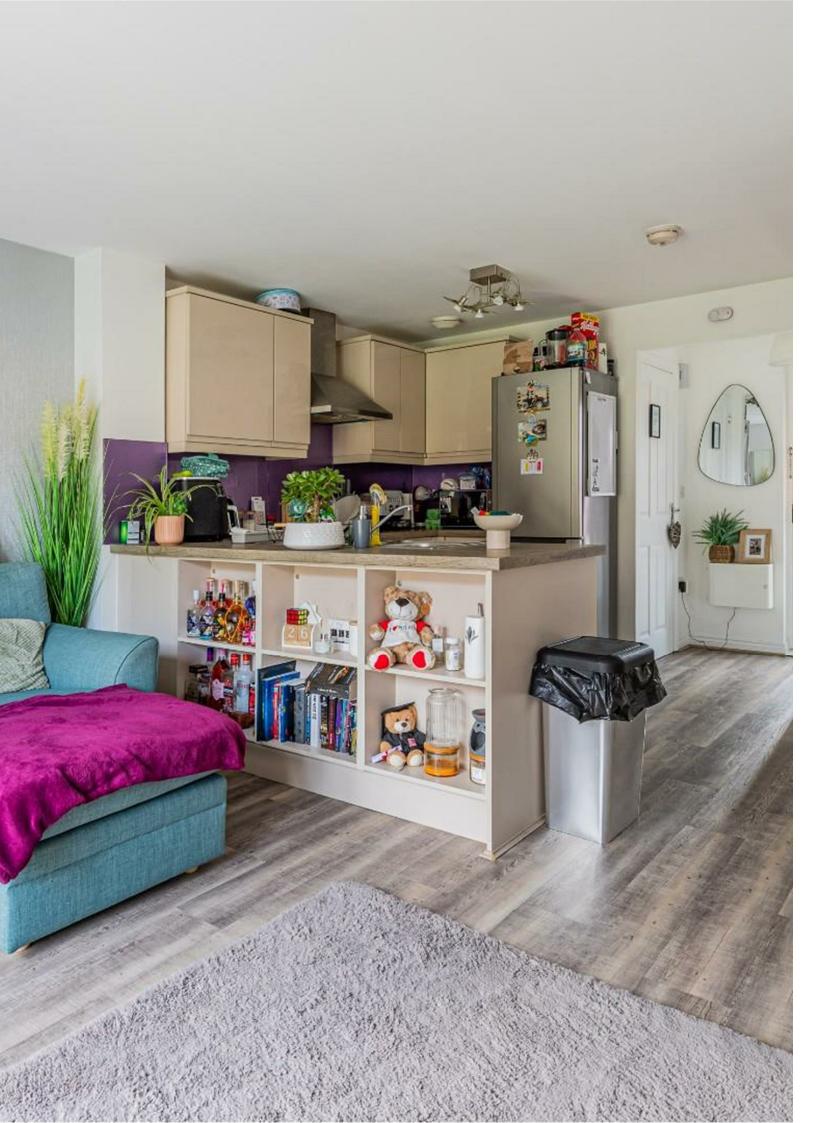

KITCHEN 2.24m x 2.82m (7'4 x 9'3)

DINING AREA 1.75m x 2.82m (5'9 x 9'3)

LIVING ROOM 3.99m x 2.67m (13'1 x 8'9)

FIRST FLOOR LANDING

BEDROOM 1 3.99m x 2.67m (13'1 x 8'9)

BEDROOM 2

4.24m x 2.41m (13'11 x 7'11)

## MARINERS WALK

BARRY WATER FRONT, CF62 5AY -£225,000

A lovely two double bedroom, terrace home situated in the sought-after Waterfront Development in

Barry.
This contemporary residence boasts a prime location in close proximity to the amenities of Barry Island, including sandy beaches, popular cafes, and restaurants. Offering excellent transportation options, both by road and rail, this property provides easy access to Cardiff and beyond. There is a large supermarket just a short walk away and the popular Goodsheds with street food, bars and indipendant shops is within walking distance.
The well presented accomodation comprises:
Entrace hall, cloakroom/w.c, spacious open plan living room, fitted kitchen with integrated appliances and dining area. Upstairs you will find two generously sized double bedrooms, as well as a modern bathroom. Outside, the property offers offroad parking at the front for two vehicles, while the rear boasts an enclosed garden. The property is offered with NO ONWARD CHAIN.