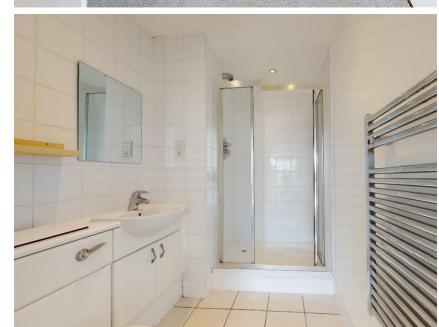

### **EN SUITE SHOWER ROOM**

With tiled double enclosure, wall mounted wash basin and close coupled wc - concealed cistern, tiled surround and tiled floor, extractor fan, shaver point, heated chrome towel rail.