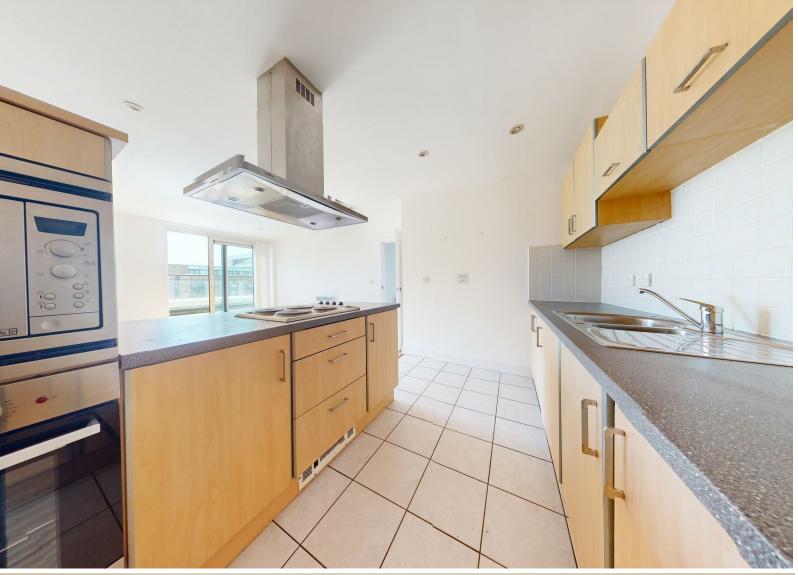

# LOUNGE KITCHEN

# 7.04m max x 4.34m (23'1" max x 14'3")

Spacious room combining the living area with the kitchen, laminate flooring, window to side boasting a superb water view of the lake at Cardiff Bay and sliding patio doors lead out onto the terrace. Kitchen area fitted with wall and base units with laminate worktop and inset stainless steel one and half bowl sink  $\alpha$  drainer with mixer tap, integrated fridge, freezer, washer/drier plus built in oven, hob  $\alpha$  cooker hood plus built in microwave oven.