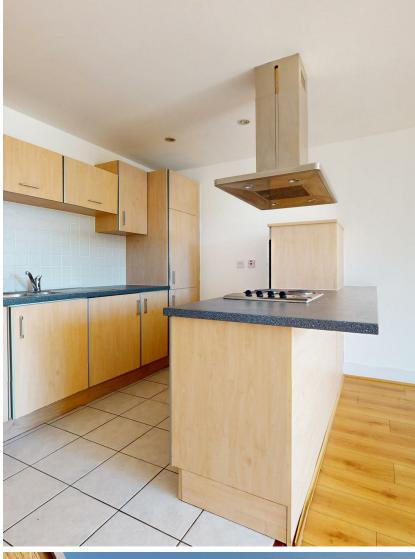

# LOUNGE KITCHEN

# 7.04m max x 4.34m (23'1" max x 14'3")

Spacious room combining the living area with the kitchen, laminate flooring, window to side boasting a superb water view of the lake at Cardiff Bay and sliding patio doors lead out onto the terrace. Kitchen area fitted with wall and base units with laminate worktop and inset stainless steel one and half bowl sink  $\alpha$  drainer with mixer tap, integrated fridge, freezer, washer/drier plus built in oven, hob  $\alpha$  cooker hood plus built in microwave oven.