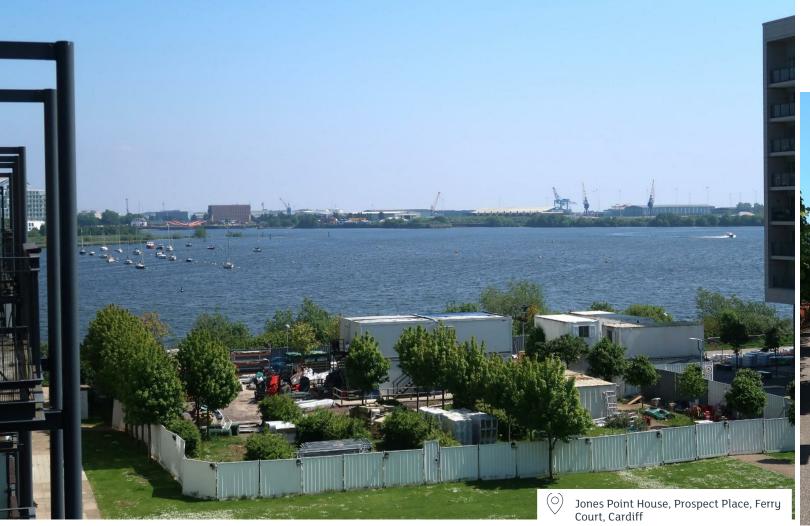

# 7.04m max x 4.34m (23'1" max x 14'3")

Spacious room combining the living area with the kitchen, laminate flooring, window to side boasting a superb water view of the lake at Cardiff Bay and sliding patio doors lead out onto the terrace. Kitchen area fitted with wall and base units with laminate worktop and inset stainless steel one and half bowl sink  $\alpha$  drainer with mixer tap, integrated fridge, freezer, washer/drier plus built in oven, hob  $\alpha$  cooker hood plus built in microwave oven.

# PROSPECT PLACE

, CF11 0JF - £225,000

For sale with no on-going chain and immediate occupation. Well presented 4th floor spacious apartment. Recently re-decorated throughout with a contemporary crisp white interior. 27' full length terraced balcony with water aspect. Complex includes 24 hour concierge, electric gated entry, large central communal lawn, numerous visitor parking spaces and an indoor fitness suite to include full size heated swimming pool plus jacuzzi and gymnasium. Briefly comprising a communal entrance, hall, lounge open to a fully integrated kitchen - fridge, freezer, washer/drier plus built in oven, hob, hood and microwave oven, 2 double bedrooms - master with built in wardrobes plus en suite shower room plus a bathroom completes the accommodation. Complimented with double glazing and electric heating. Access to the terraced balcony from the lounge and both bedrooms. Viewing highly recommended. recommended.