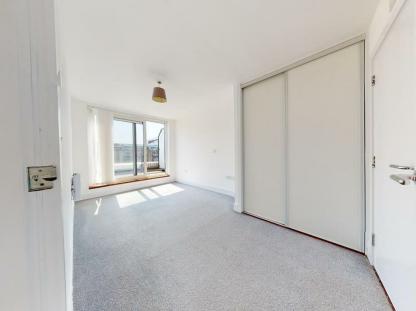

### BEDROOM 1

# 4.70m max x 2.69m max (15'5" max x 8'10" max)

Large double bedroom, sliding patio doors lead onto the terrace, TV point, telephone point, built in floor to ceiling wardrobes - mirrored sliding doors.