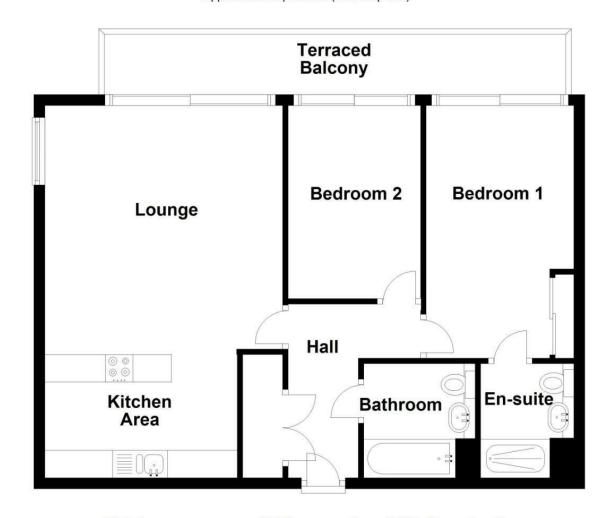

Fourth Floor
Approx. 65.4 sq. metres (704.4 sq. feet)

Total area: approx. 65.4 sq. metres (704.4 sq. feet)