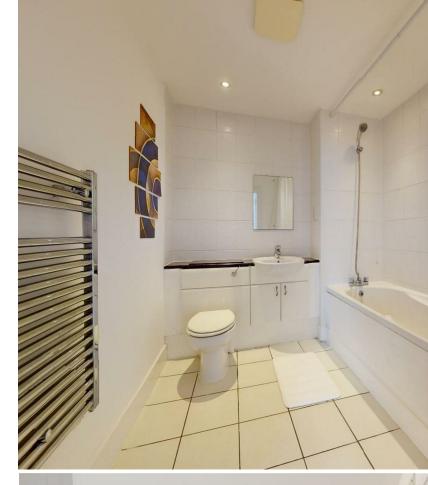

## BATHROOM

Stylishly appointed, panel bath with shower attachment, wall mounted wash hand basin and close coupled wc - concealed cistern, tiled surround, extractor fan, heated towel rail, shaver point