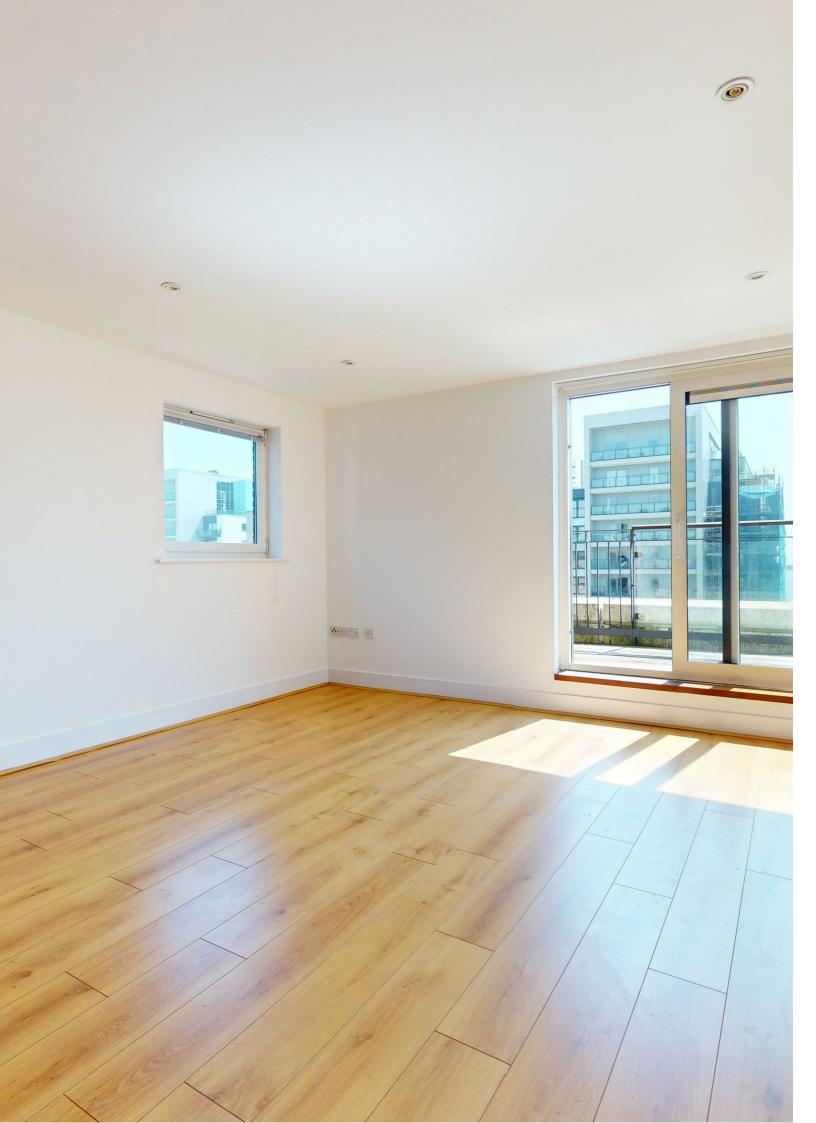

### BEDROOM 1

# 4.70m max x 2.69m max (15'5" max x 8'10" max)

Large double bedroom, sliding patio doors lead onto the terrace, TV point, telephone point, built in floor to ceiling wardrobes - mirrored sliding doors.

### BEDROOM 2

# 3.53m x 2.41m (11'7" x 7'11")

Double bedroom, sliding patio door onto the terrace, TV point, telephone point.