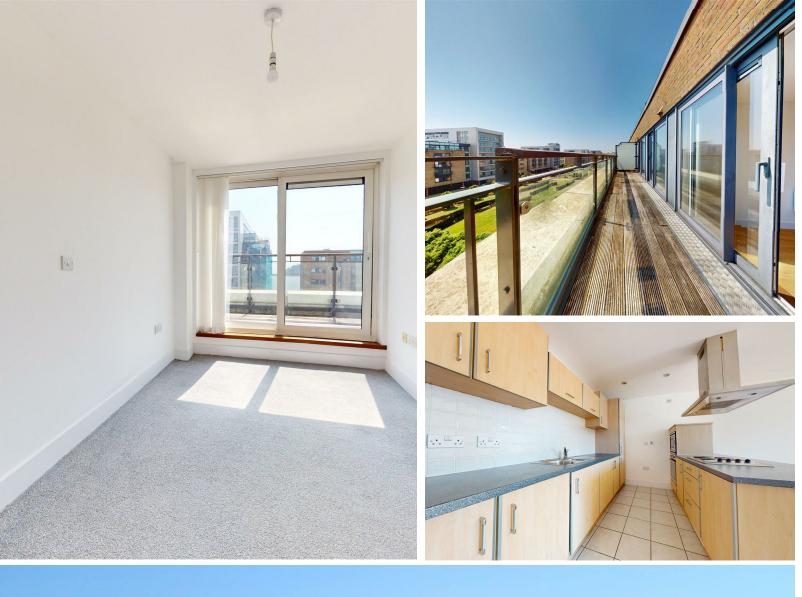

# 4.70m max x 2.69m max (15'5" max x 8'10" max)

Large double bedroom, sliding patio doors lead onto the terrace, TV point, telephone point, built in floor to ceiling wardrobes - mirrored sliding doors.

# 3.53m x 2.41m (11'7" x 7'11")

Double bedroom, sliding patio door onto the terrace, TV point, telephone point.

# PROSPECT PLACE

, CF11 0JF - £225,000

For sale with no on-going chain and immediate occupation. Well presented 4th floor spacious apartment. Recently re-decorated throughout with a contemporary crisp white interior. 27' full length terraced balcony with water aspect. Complex includes 24 hour concierge, electric gated entry, large central communal lawn, numerous visitor parking spaces and an indoor fitness suite to include full size heated swimming pool plus jacuzzi and gymnasium. Briefly comprising a communal entrance, hall, lounge open to a fully integrated kitchen - fridge, freezer, washer/drier plus built in oven, hob, hood and microwave oven, 2 double bedrooms - master with built in wardrobes plus en suite shower room plus a bathroom completes the accommodation. Complimented with double glazing and electric heating. Access to the terraced balcony from the lounge and both bedrooms. Viewing highly recommended. recommended.