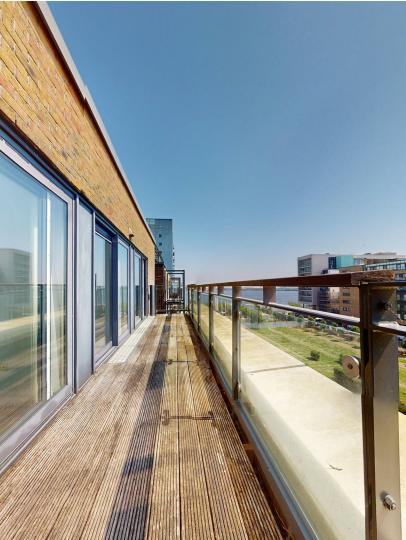

# PROSPECT PLACE

, CF11 0JF - £225,000

For sale with no on-going chain and immediate occupation. Well presented 4th floor spacious apartment. Recently re-decorated throughout with a contemporary crisp white interior. 27' full length terraced balcony with water aspect. Complex includes 24 hour concierge, electric gated entry, large central communal lawn, numerous visitor parking spaces and an indoor fitness suite to include full size heated swimming pool plus jacuzzi and gymnasium. Briefly comprising a communal entrance, hall, lounge open to a fully integrated kitchen - fridge, freezer, washer/drier plus built in oven, hob, hood and microwave oven, 2 double bedrooms - master with built in wardrobes plus en suite shower room plus a bathroom completes the accommodation. Complimented with double glazing and electric heating. Access to the terraced balcony from the lounge and both bedrooms. Viewing highly recommended. recommended.