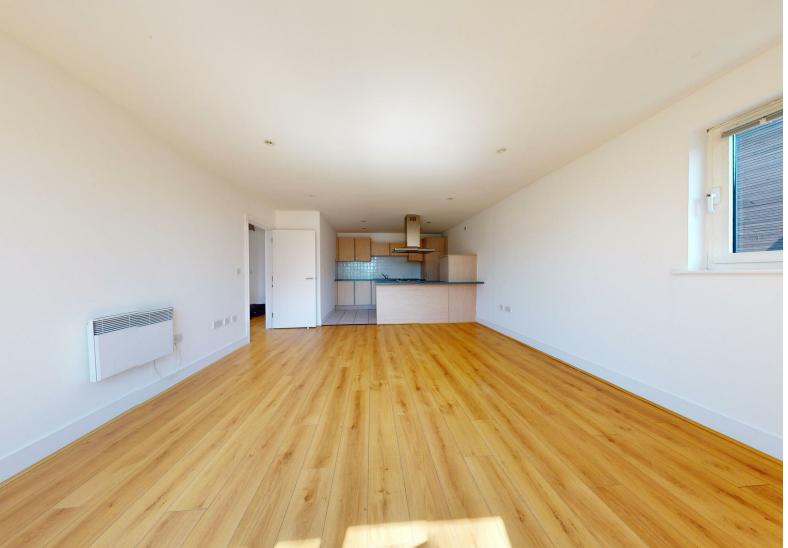

# LOUNGE KITCHEN

# 7.04m max x 4.34m (23'1" max x 14'3")

Spacious room combining the living area with the kitchen, laminate flooring, window to side boasting a superb water view of the lake at Cardiff Bay and sliding patio doors lead out onto the terrace. Kitchen area fitted with wall and base units with laminate worktop and inset stainless steel one and half bowl sink  $\alpha$  drainer with mixer tap, integrated fridge, freezer, washer/drier plus built in oven, hob  $\alpha$  cooker hood plus built in microwave oven.