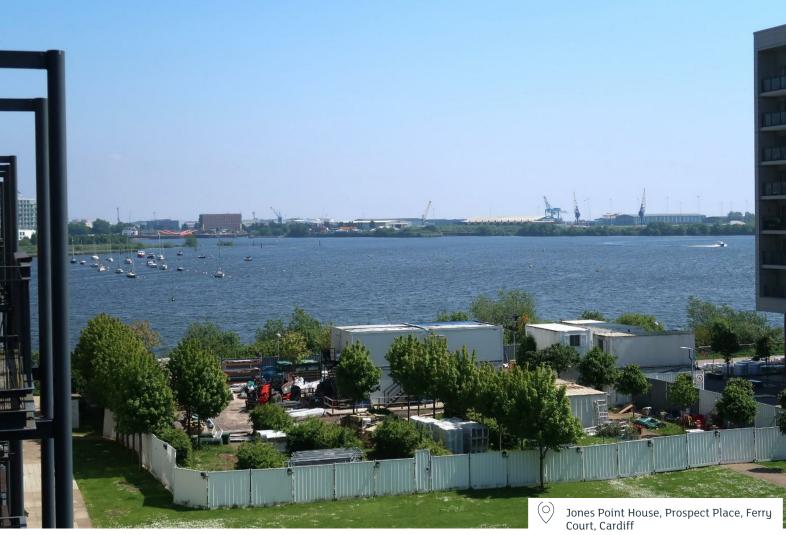

### LOUNGE KITCHEN

7.04m max x 4.34m (23'1" max x 14'3")

Spacious room combining the living area with the kitchen, laminate flooring, window to side boasting a superb water view of the lake at Cardiff Bay and sliding patio doors lead out onto the terrace. Kitchen area fitted with wall and base units with laminate worktop and inset stainless steel one and half bowl sink & drainer with mixer tap, integrated fridge, freezer, washer/drier plus built in oven, hob & cooker hood plus built in microwave oven.

## **PROSPECT PLACE** , CF11 0JF - £235,000

For sale with no on-going chain and immediate occupation. Well presented 4th floor spacious apartment. Recently re-decorated throughout with a contemporary crisp white interior. 27' full length terraced balcony with water aspect. Complex includes 24 hour concierge, electric gated entry, large central communal lawn, numerous visitor parking spaces and an indoor fitness suite to include full size heated swimming pool plus jacuzzi and gymnasium. Briefly comprising a communal entrance, hall, lounge open to a fully integrated kitchen - fridge, freezer, washer/drier plus built in oven, hob, hood and microwave oven, 2 double bedrooms - master with built in wardrobes plus en suite shower room plus a bathroom completes the accommodation. Complimented with double glazing and electric heating. Access to the terraced balcony from the lounge and both bedrooms. Viewing highly recommended.