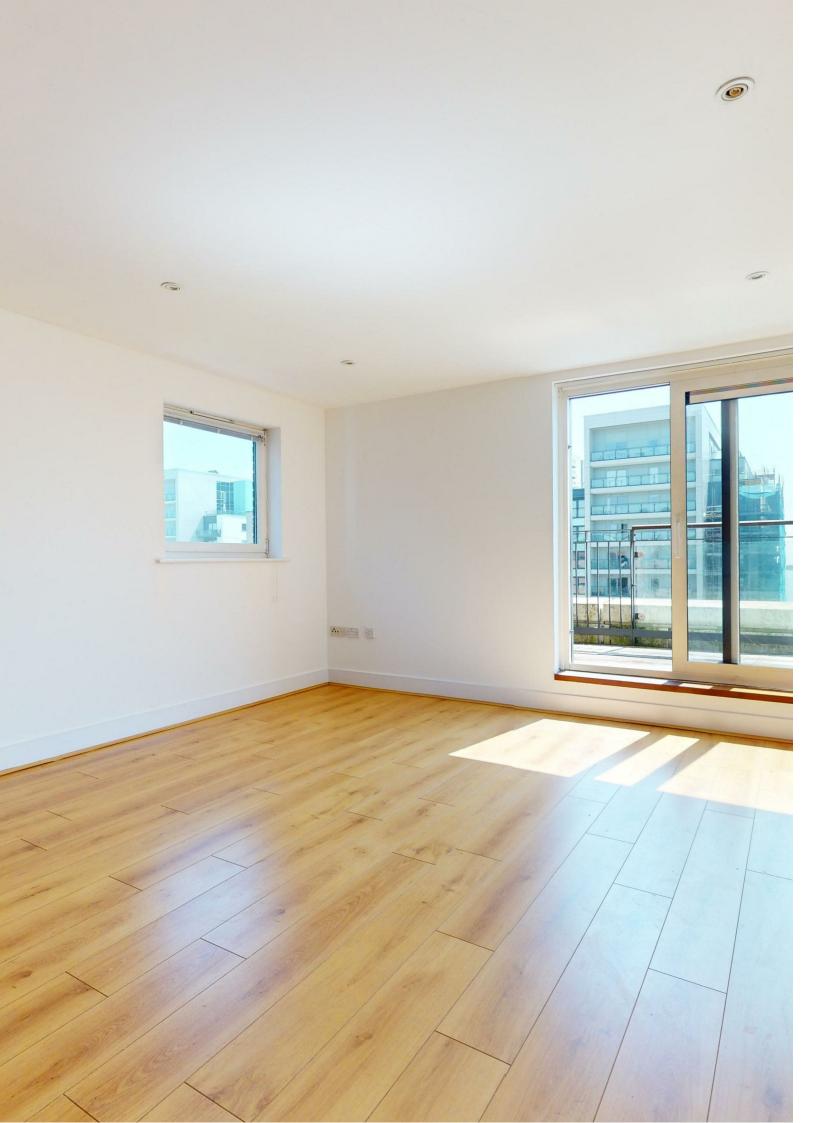

#### BEDROOM 1

**4.70m max x 2.69m max (15'5" max x 8'10" max)** Large double bedroom, sliding patio doors lead onto the terrace, TV point, telephone point, built in floor to ceiling wardrobes mirrored sliding doors.

## **PROSPECT PLACE** , CF11 0JF - £235,000

For sale with no on-going chain and immediate occupation. Well presented 4th floor spacious apartment. Recently re-decorated throughout with a contemporary crisp white interior. 27' full length terraced balcony with water aspect. Complex includes 24 hour concierge, electric gated entry, large central communal lawn, numerous visitor parking spaces and an indoor fitness suite to include full size heated swimming pool plus jacuzzi and gymnasium. Briefly comprising a communal entrance, hall, lounge open to a fully integrated kitchen - fridge, freezer, washer/drier plus built in oven, hob, hood and microwave oven, 2 double bedrooms - master with built in wardrobes plus en suite shower room plus a bathroom completes the accommodation. Complimented with double glazing and electric heating. Access to the terraced balcony from the lounge and both bedrooms. Viewing highly recommended.