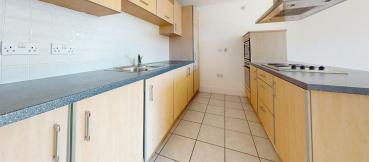

### LOUNGE KITCHEN

7.04m max x 4.34m (23'1" max x 14'3")

Spacious room combining the living area with the kitchen, laminate flooring, window to side boasting a superb water view of the lake at Cardiff Bay and sliding patio doors lead out onto the terrace. Kitchen area fitted with wall and base units with laminate worktop and inset stainless steel one and half bowl sink & drainer with mixer tap, integrated fridge, freezer, washer/drier plus built in oven, hob & cooker hood plus built in microwave oven.