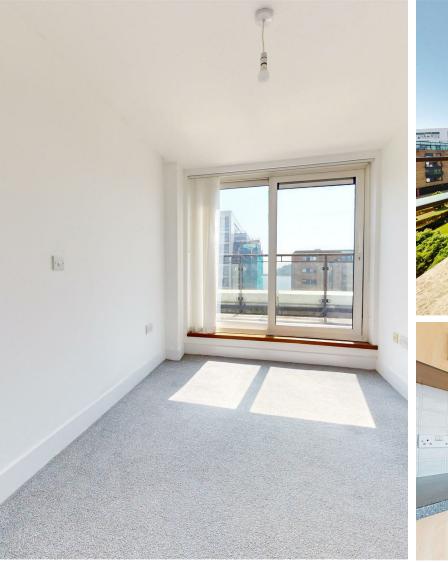

#### BEDROOM 1

**4.70m max x 2.69m max (15'5" max x 8'10" max)** Large double bedroom, sliding patio doors lead onto the terrace, TV point, telephone point, built in floor to ceiling wardrobes mirrored sliding doors.

#### BEDROOM 2

3.53m x 2.41m (11'7" x 7'11")

Double bedroom, sliding patio door onto the terrace, TV point, telephone point.