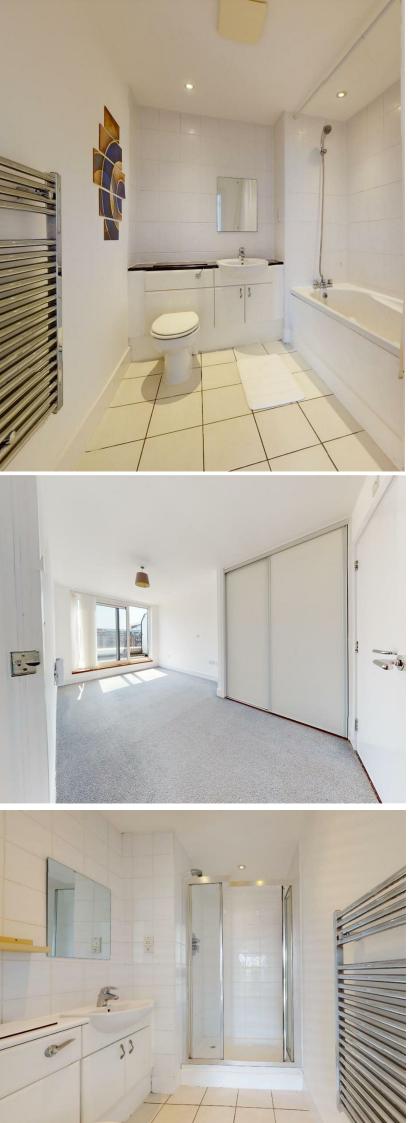

#### EN SUITE SHOWER ROOM

With tiled double enclosure, wall mounted wash basin and close coupled wc - concealed cistern, tiled surround and tiled floor, extractor fan, shaver point, heated chrome towel rail.

#### BATHROOM

Stylishly appointed, panel bath with shower attachment, wall mounted wash hand basin and close coupled wc - concealed cistern, tiled surround, extractor fan, heated towel rail, shaver point.