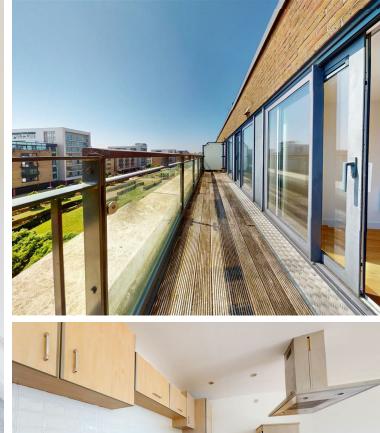

## **PROSPECT PLACE** , CF11 0JF - £235,000

For sale with no on-going chain and immediate occupation. Well presented 4th floor spacious apartment. Recently re-decorated throughout with a contemporary crisp white interior. 27' full length terraced balcony with water aspect. Complex includes 24 hour concierge, electric gated entry, large central communal lawn, numerous visitor parking spaces and an indoor fitness suite to include full size heated swimming pool plus jacuzzi and gymnasium. Briefly comprising a communal entrance, hall, lounge open to a fully integrated kitchen - fridge, freezer, washer/drier plus built in oven, hob, hood and microwave oven, 2 double bedrooms - master with built in wardrobes plus en suite shower room plus a bathroom completes the accommodation. Complimented with double glazing and electric heating. Access to the terraced balcony from the lounge and both bedrooms. Viewing highly recommended.

### LOUNGE KITCHEN

7.04m max x 4.34m (23'1" max x 14'3")

Spacious room combining the living area with the kitchen, laminate flooring, window to side boasting a superb water view of the lake at Cardiff Bay and sliding patio doors lead out onto the terrace. Kitchen area fitted with wall and base units with laminate worktop and inset stainless steel one and half bowl sink & drainer with mixer tap, integrated fridge, freezer, washer/drier plus built in oven, hob & cooker hood plus built in microwave oven.