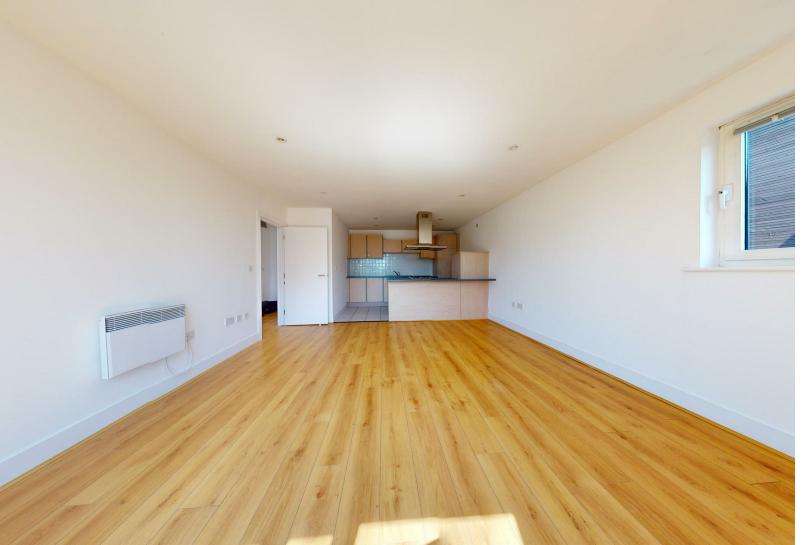

### LOUNGE KITCHEN

7.04m max x 4.34m (23'1" max x 14'3")

Spacious room combining the living area with the kitchen, laminate flooring, window to side boasting a superb water view of the lake at Cardiff Bay and sliding patio doors lead out onto the terrace. Kitchen area fitted with wall and base units with laminate worktop and inset stainless steel one and half bowl sink & drainer with mixer tap, integrated fridge, freezer, washer/drier plus built in oven, hob & cooker hood plus built in microwave oven.