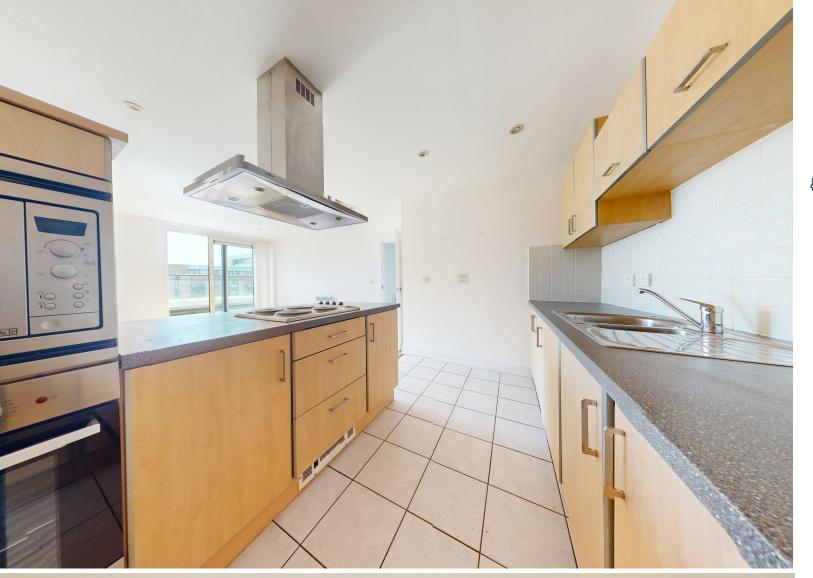

### LOUNGE KITCHEN

7.04m max x 4.34m (23'1" max x 14'3")

Spacious room combining the living area with the kitchen, laminate flooring, window to side boasting a superb water view of the lake at Cardiff Bay and sliding patio doors lead out onto the terrace. Kitchen area fitted with wall and base units with laminate worktop and inset stainless steel one and half bowl sink & drainer with mixer tap, integrated fridge, freezer, washer/drier plus built in oven, hob & cooker hood plus built in microwave oven.

## **PROSPECT PLACE** , CF11 0JF - £235,000

For sale with no on-going chain and immediate occupation. Well presented 4th floor spacious apartment. Recently re-decorated throughout with a contemporary crisp white interior. 27' full length terraced balcony with water aspect. Complex includes 24 hour concierge, electric gated entry, large central communal lawn, numerous visitor parking spaces and an indoor fitness suite to include full size heated swimming pool plus jacuzzi and gymnasium. Briefly comprising a communal entrance, hall, lounge open to a fully integrated kitchen - fridge, freezer, washer/drier plus built in oven, hob, hood and microwave oven, 2 double bedrooms - master with built in wardrobes plus en suite shower room plus a bathroom completes the accommodation. Complimented with double glazing and electric heating. Access to the terraced balcony from the lounge and both bedrooms. Viewing highly recommended.