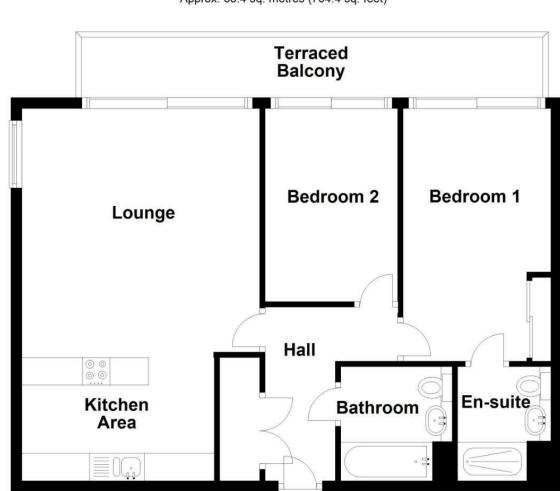

PROPERTY SPECIALIST Mr Paul Davies paul.davies@jeffreyross.co.uk Negotiator

Total area: approx. 65.4 sq. metres (704.4 sq. feet)

# Fourth Floor Approx. 65.4 sq. metres (704.4 sq. feet)