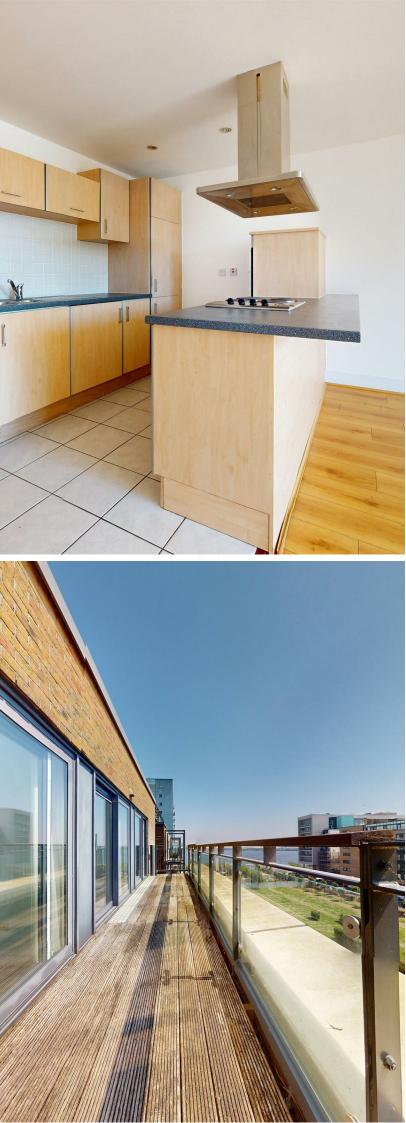

### LOUNGE KITCHEN

7.04m max x 4.34m (23'1" max x 14'3")

Spacious room combining the living area with the kitchen, laminate flooring, window to side boasting a superb water view of the lake at Cardiff Bay and sliding patio doors lead out onto the terrace. Kitchen area fitted with wall and base units with laminate worktop and inset stainless steel one and half bowl sink & drainer with mixer tap, integrated fridge, freezer, washer/drier plus built in oven, hob & cooker hood plus built in microwave oven.

## **PROSPECT PLACE** , CF11 0JF - £235,000

For sale with no on-going chain and immediate occupation. Well presented 4th floor spacious apartment. Recently re-decorated throughout with a contemporary crisp white interior. 27' full length terraced balcony with water aspect. Complex includes 24 hour concierge, electric gated entry, large central communal lawn, numerous visitor parking spaces and an indoor fitness suite to include full size heated swimming pool plus jacuzzi and gymnasium. Briefly comprising a communal entrance, hall, lounge open to a fully integrated kitchen - fridge, freezer, washer/drier plus built in oven, hob, hood and microwave oven, 2 double bedrooms - master with built in wardrobes plus en suite shower room plus a bathroom completes the accommodation. Complimented with double glazing and electric heating. Access to the terraced balcony from the lounge and both bedrooms. Viewing highly recommended.