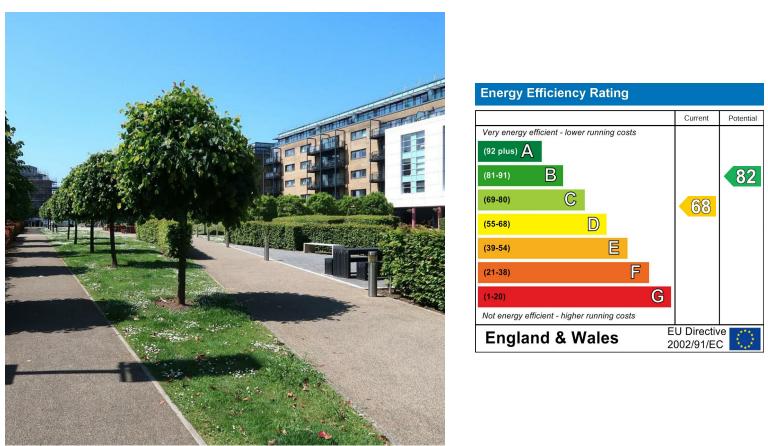

#### GROUNDS

Set in landscaped well tended grounds, approach via automatic electric gates to an allocated parking space plus numerous visitor parking available.