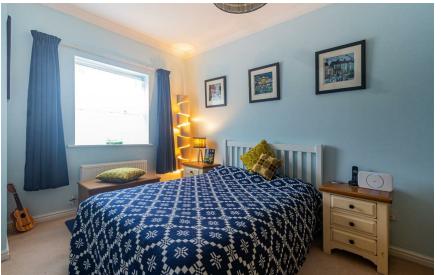

# **BEDROOM**

## 3.94m x 2.64m (12'11" x 8'8")

Generous double bedroom, window to front.