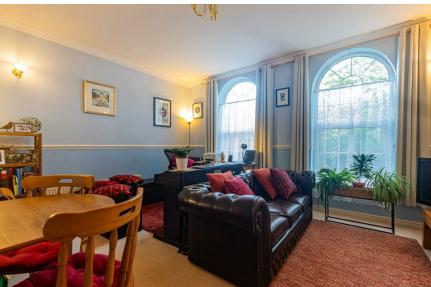

# LOUNGE

### 4.85m x 3.91m (15'11" x 12'10")

Spacious living room 2 arched windows to the rear, TV point, telephone point, dado rail.