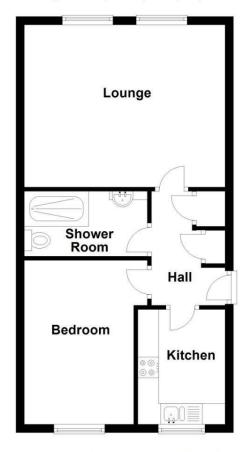

Council Banding D - £2,003.04 2024-2025

**Ground Floor** 

Approx. 46.5 sq. metres (501.0 sq. feet)

Total area: approx. 46.5 sq. metres (501.0 sq. feet)