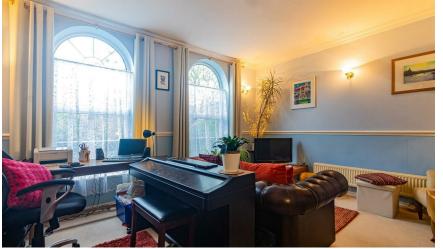

# LOUNGE

### 4.85m x 3.91m (15'11" x 12'10")

Spacious living room 2 arched windows to the rear, TV point, telephone point, dado rail.