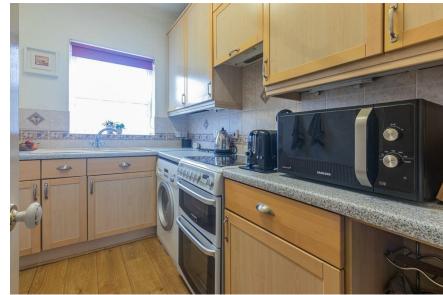

### **KITCHEN**

# 2.77m x 2.11m (9'1" x 6'11")

Fitted with a range of wall and base units with round edge worktop including an inset one & half bowl sink & drainer with mixer tap and tiled splash backs, built in gas cooker & cooker hood, space for fridge/freezer, plumbed for washing machine, concealed gas combination boiler, window to front.