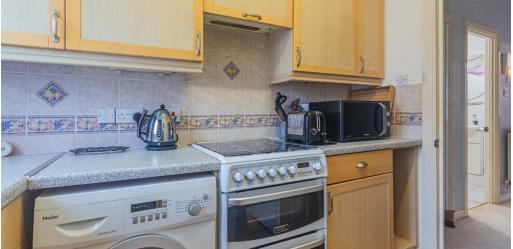

### **KITCHEN**

# 2.77m x 2.11m (9'1" x 6'11")

Fitted with a range of wall and base units with round edge worktop including an inset one & half bowl sink & drainer with mixer tap and tiled splash backs, built in gas cooker & cooker hood, space for fridge/freezer, plumbed for washing machine, concealed gas combination boiler, window to front.