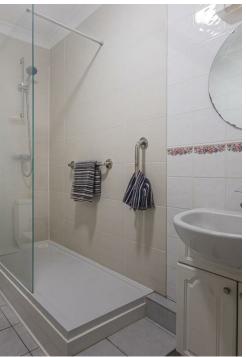

### **SHOWER ROOM**

Spacious room with triple shower area and glass screen, vanity wash hand basin and close coupled wc, tiled surround and tiled floor, extractor fan, light/shaver point.