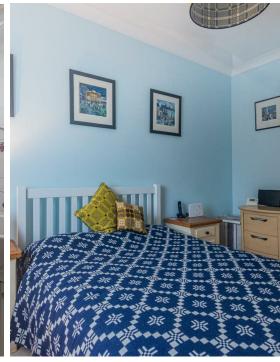

# **BEDROOM**

## 3.94m x 2.64m (12'11" x 8'8")

Generous double bedroom, window to front.