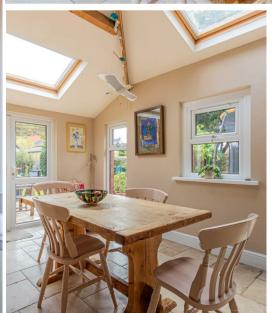

r room/wc, elegant drawing room and living room - both with original period fireplaces, over 30' stunning kitchen - under floor heating and granite worktops plus appliances built in and in the corner a utility room. To the first floor there are 3 double bedrooms master with an en suite shower room/wc plus there is a family bathroom/wc. To the second floor 2 further double bedrooms plus large cloakroom/wc.

Complimented with gas central heating, solar panels, security alarm and double glazing (hard wood and upvc).

To the front a brick paved drive allows off road parking for up to 3 cars plus side gated access to a large established garden - Southerly facing with garage. Viewing highly recommended.

# PROPERTY SPECIALIST

Mr Paul Davies

paul.davies@jeffreyross.co.uk

Negotiator

































# **FEATURES**

From the moment of entry you are greeted with an eclectic mix of traditional and modern features throughout the house. The beautifully renovated original terrazzo tiled floor in the porch and entrance hall makes for a warm welcome. Both living rooms retain their original period fireplaces and are of generous proportions, While the stunning kitchen with natural stone flooring & under floor heating plus granite worktops overlooks and leads into the garden. The 5 large double bedrooms over 2 floors are combined with 4 bathrooms (1 on the ground floor).

Features include solar panels providing free electricity whenever the sun shines, plus an annual return of well over  $\mathfrak{L}1000$ , hardwood and double glazed sash windows to the front with upvc dou