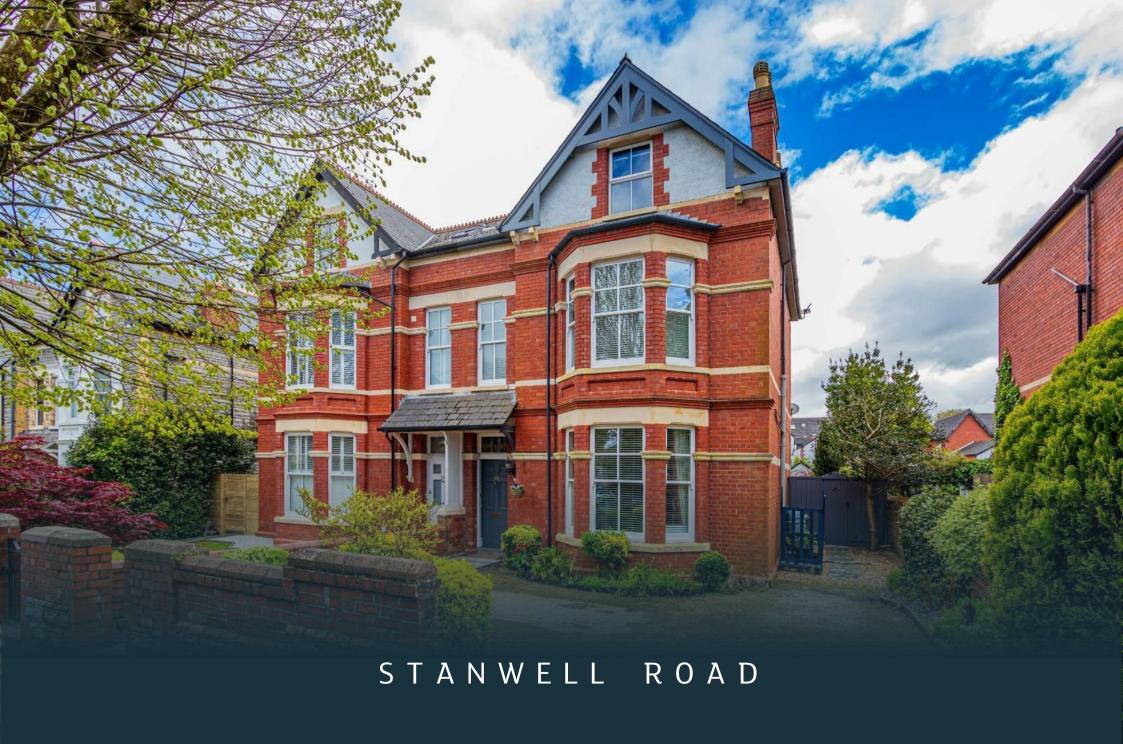

# **STANWELL ROAD**

, CF64 3LQ - £1,000,000

Jeffrey Ross are pleased to present to the market this stunning Victorian semi detached villa. Beautifully presented throughout and retaining many original features. Boasting almost 2,500 square footage of versatile living space over 3 floors. Briefly comprising an entrance porch, welcoming entrance hall, ground floor shower room/wc, elegant drawing room and living room - both with original period fireplaces, over 30' stunning kitchen - under floor heating and granite worktops plus appliances built in and in the corner a utility room. To the first floor there are 3 double bedrooms master with an en suite shower room/wc plus there is a family bathroom/wc. To the second floor 2 further double bedrooms plus large cloakroom/wc.

Complimented with gas central heating, solar panels, security alarm and double glazing (hard wood and upvc).

To the front a brick paved drive allows off road parking for up to 3 cars plus side gated access to a large established garden - Southerly facing with garage. Viewing highly recommended.