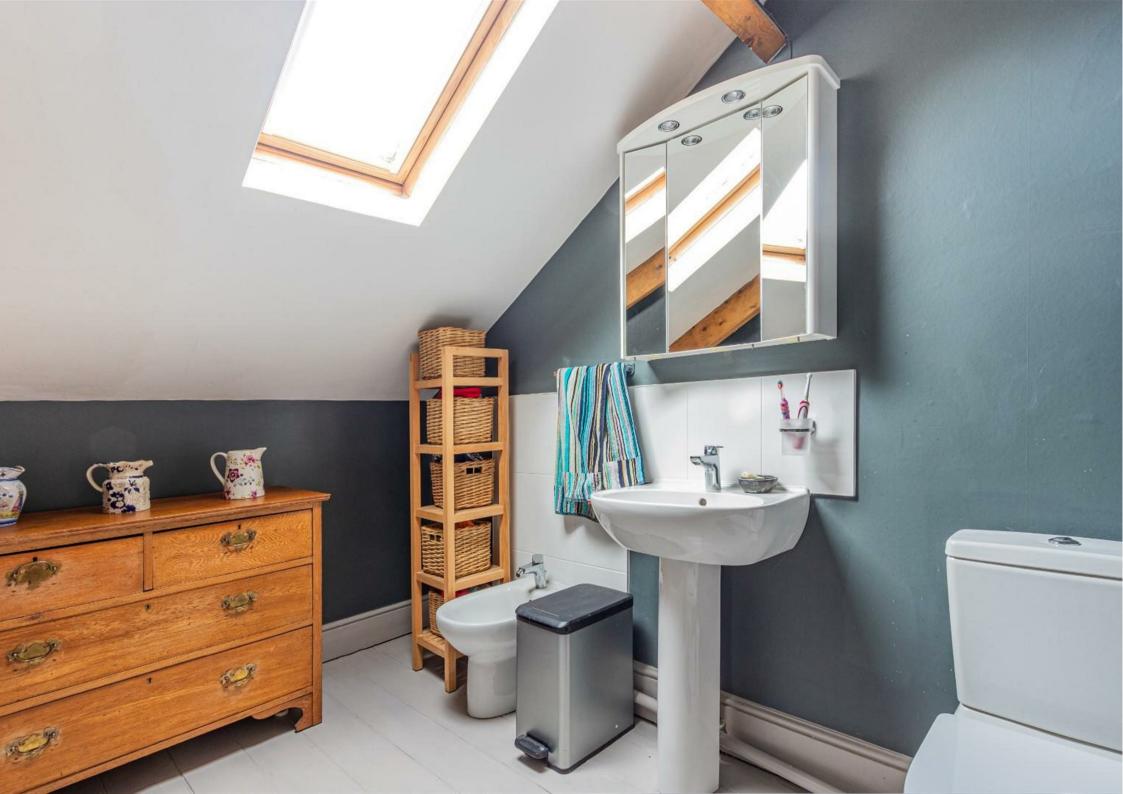

nt drawing room and living room - both with original period fireplaces, over 30' stunning kitchen - under floor heating and granite worktops plus appliances built in and in the corner a utility room. To the first floor there are 3 double bedrooms master with an en suite shower room/wc plus there is a family bathroom/wc. To the second floor 2 further double bedrooms plus large cloakroom/wc.

Complimented with gas central heating, solar panels, security alarm and double glazing (hard wood and upvc).

To the front a brick paved drive allows off road parking for up to 3 cars plus side gated access to a large established garden - Southerly facing with garage. Viewing highly recommended.

# PROPERTY SPECIALIST

Mr Paul Davies

paul.davies@jeffreyross.co.uk

Negotiator

































# **FEATURES**

From the moment of entry you are greeted with an eclectic mix of traditional and modern features throughout the house. The beautifully renovated original terrazzo tiled floor in the porch and entrance hall makes for a warm welcome. Both living rooms retain their original period fireplaces and are of generous proportions, While the stunning kitchen with natural stone flooring & under floor heating plus granite worktops overlooks and leads into the garden. The 5 large double bedrooms over 2 floors are combined with 4 bathrooms (1 on the ground floor).

Features include solar panels providing free electricity whenever the sun shines, plus an annual return of well over  $\mathfrak{L}1000$ , hardwood and double glazed sash windows to the front with upvc double glazed at th