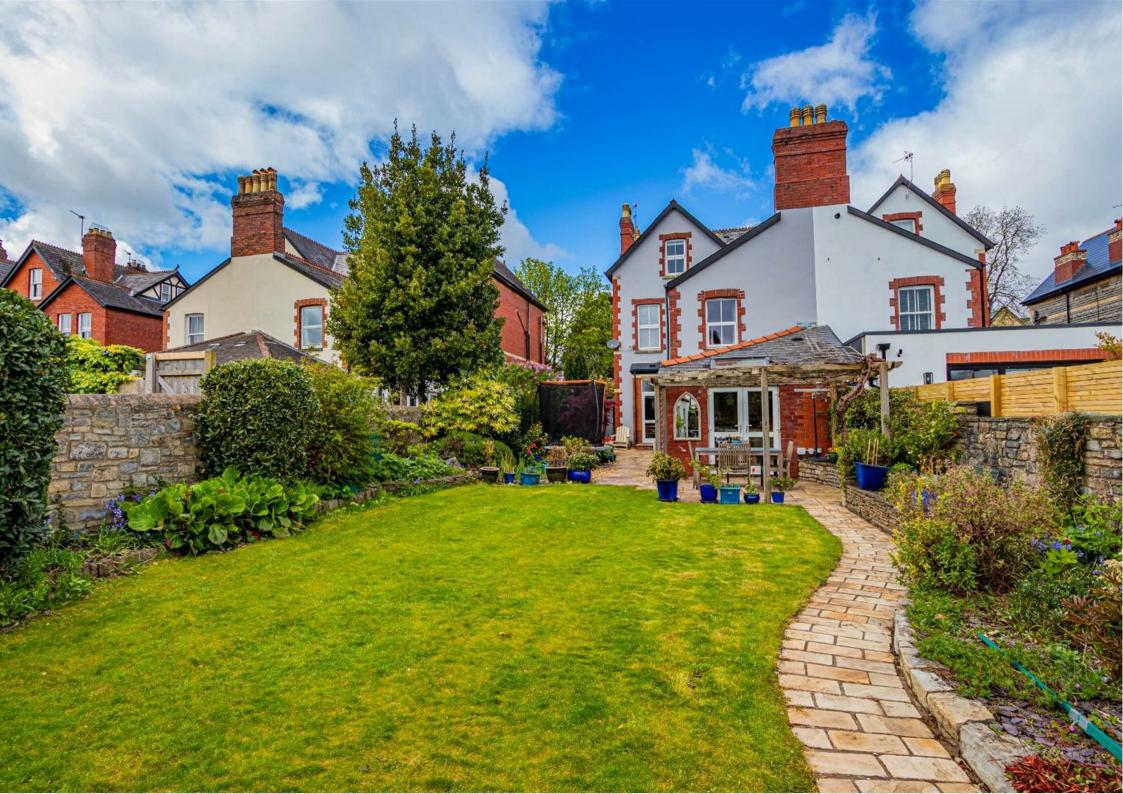

Complimented with gas central heating, solar panels, security alarm and double glazing (hard wood and upvc).

To the front a brick paved drive allows off road parking for up to 3 cars plus side gated access to a large established garden - Southerly facing with garage. Viewing highly recommended.

The landscaped and large rear garden is Southerly facing with a patio area including Pergola and mature grape vine - perfect for 'Al Fresco' dining with a detached garage at the far end

# **GARAGE**

5.66m x 3.23m (18'7" x 10'7")