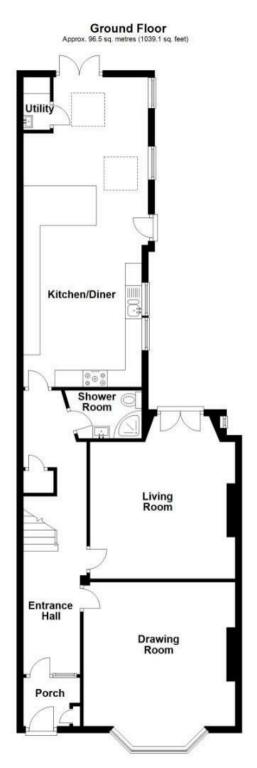

# **PORCH**

# **ENTRANCE HALL**

# **SHOWER ROOM**

Shower room, With W.C.

#### **DRAWING ROOM**

5.44m into bay x 4.57m max (17'10" into bay x 15' max)

# **LIVING ROOM**

4.37m max x 4.11m (14'4" max x 13'6")

#### KITCHEN DINER

9.32m x 3.73m max (30'7" x 12'3" max)

# UTILITY