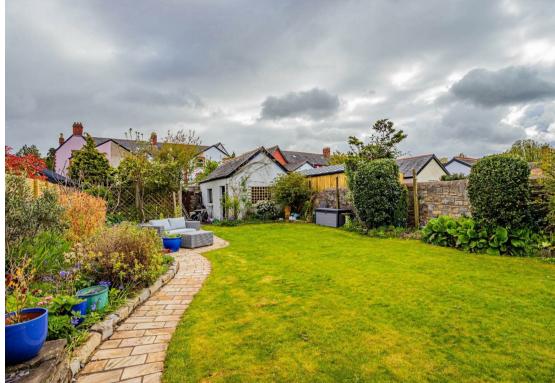

The landscaped and large rear garden is Southerly facing with a patio area including Pergola and mature grape vine - perfect for 'Al Fresco' dining with a detached garage at the far end