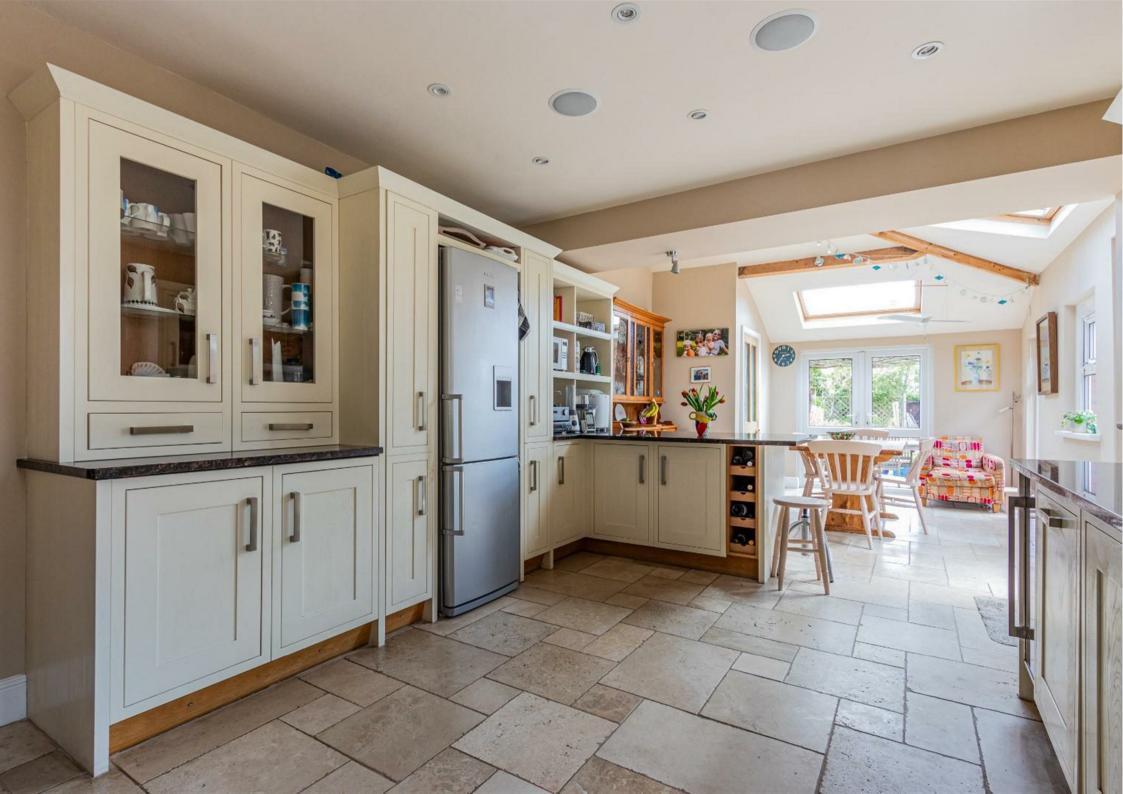

# **FEATURES**

From the moment of entry you are greeted with an eclectic mix of traditional and modern features throughout the house. The beautifully renovated original terrazzo tiled floor in the porch and entrance hall makes for a warm welcome. Both living rooms retain their original period fireplaces and are of generous proportions, While the stunning kitchen with natural stone flooring & under floor heating plus granite worktops overlooks and leads into the garden. The 5 large double bedrooms over 2 floors are combined with 4 bathrooms (1 on the ground floor).

#### KITCHEN DINER

9.32m x 3.73m max (30'7" x 12'3" max)