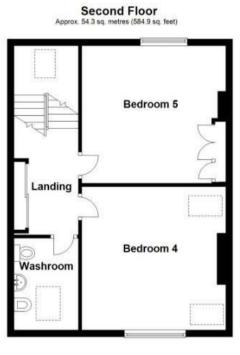

# **SECOND FLOOR LANDING**

# **BEDROOM 4**

4.39m max x 4.34m (14'5" max x 14'3")

# **BEDROOM 5**

4.39m max x 4.11m (14'5" max x 13'6")

# **WASHROOM**

**GARDEN** 