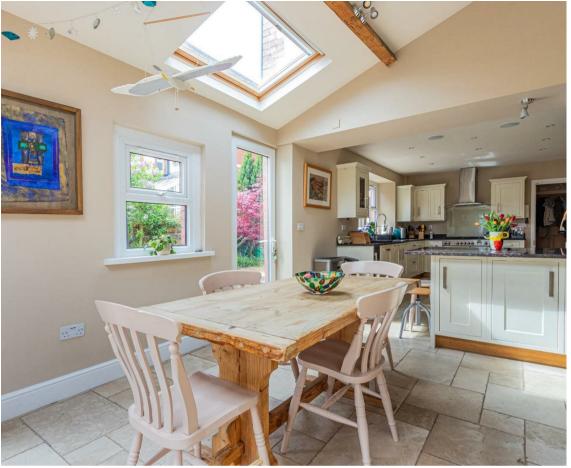

hower room/wc, elegant drawing room and living room - both with original period fireplaces, over 30' stunning kitchen - under floor heating and granite worktops plus appliances built in and in the corner a utility room. To the first floor there are 3 double bedrooms master with an en suite shower room/wc plus there is a family bathroom/wc. To the second floor 2 further double bedrooms plus large cloakroom/wc.

Complimented with gas central heating, solar panels, security alarm and double glazing (hard wood and upvc).

To the front a brick paved drive allows off road parking for up to 3 cars plus side gated access to a large established garden - Southerly facing with garage. Viewing highly recommended.

# PROPERTY SPECIALIST

Mr Paul Davies

paul.davies@jeffreyross.co.uk

Negotiator

































# **FEATURES**

From the moment of entry you are greeted with an eclectic mix of traditional and modern features throughout the house. The beautifully renovated original terrazzo tiled floor in the porch and entrance hall makes for a warm welcome. Both living rooms retain their original period fireplaces and are of generous proportions, While the stunning kitchen with natural stone flooring & under floor heating plus granite worktops overlooks and leads into the garden. The 5 large double bedrooms over 2 floors are combined with 4 bathrooms (1 on the ground floor).

Features include solar panels providing free electricity whenever the sun shines, plus an annual return of well over  $\mathfrak{L}1000$ , hardwood and double glazed sash windows to the front with upvc