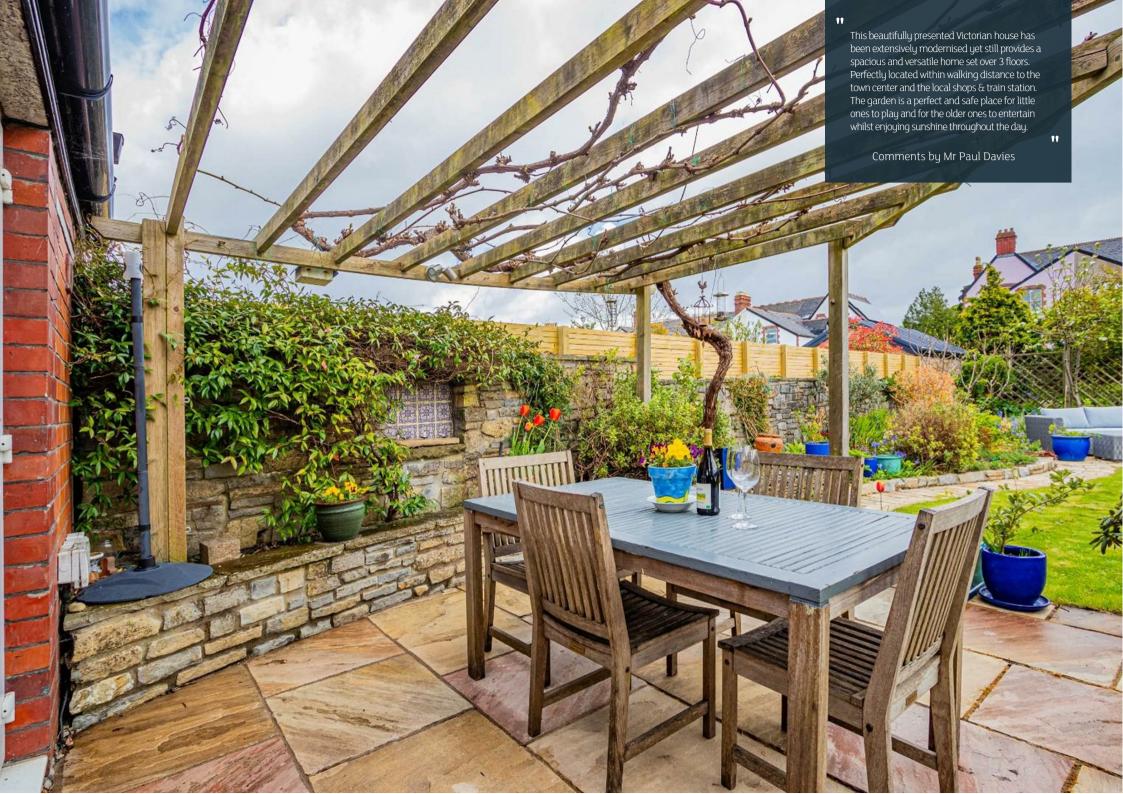

The landscaped and large rear garden is Southerly facing with a patio area including Pergola and mature grape vine - perfect for 'Al Fresco' dining with a detached garage at the far end

# PROPERTY SPECIALIST

Mr Paul Davies

paul.davies@jeffreyross.co.uk

Negotiator