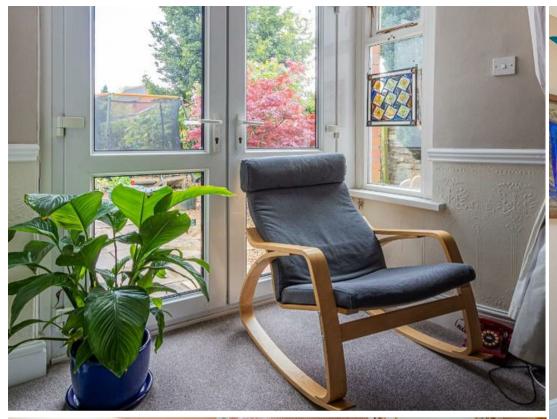

shower room/wc, elegant drawing room and living room - both with original period fireplaces, over 30' stunning kitchen - under floor heating and granite worktops plus appliances built in and in the corner a utility room. To the first floor there are 3 double bedrooms master with an en suite shower room/wc plus there is a family bathroom/wc. To the second floor 2 further double bedrooms plus large cloakroom/wc.

Complimented with gas central heating, solar panels, security alarm and double glazing (hard wood and upvc).

To the front a brick paved drive allows off road parking for up to 3 cars plus side gated access to a large established garden - Southerly facing with garage. Viewing highly recommended.

# PROPERTY SPECIALIST

Mr Paul Davies

paul.davies@jeffreyross.co.uk

Negotiator

































# **FEATURES**

From the moment of entry you are greeted with an eclectic mix of traditional and modern features throughout the house. The beautifully renovated original terrazzo tiled floor in the porch and entrance hall makes for a warm welcome. Both living rooms retain their original period fireplaces and are of generous proportions, While the stunning kitchen with natural stone flooring & under floor heating plus granite worktops overlooks and leads into the garden. The 5 large double bedrooms over 2 floors are combined with 4 bathrooms (1 on the ground floor).

Features include solar panels providing free electricity whenever the sun shines, plus an annual return of well over  $\mathfrak{L}1000$ , hardwood and double glazed sash windows to the front with up