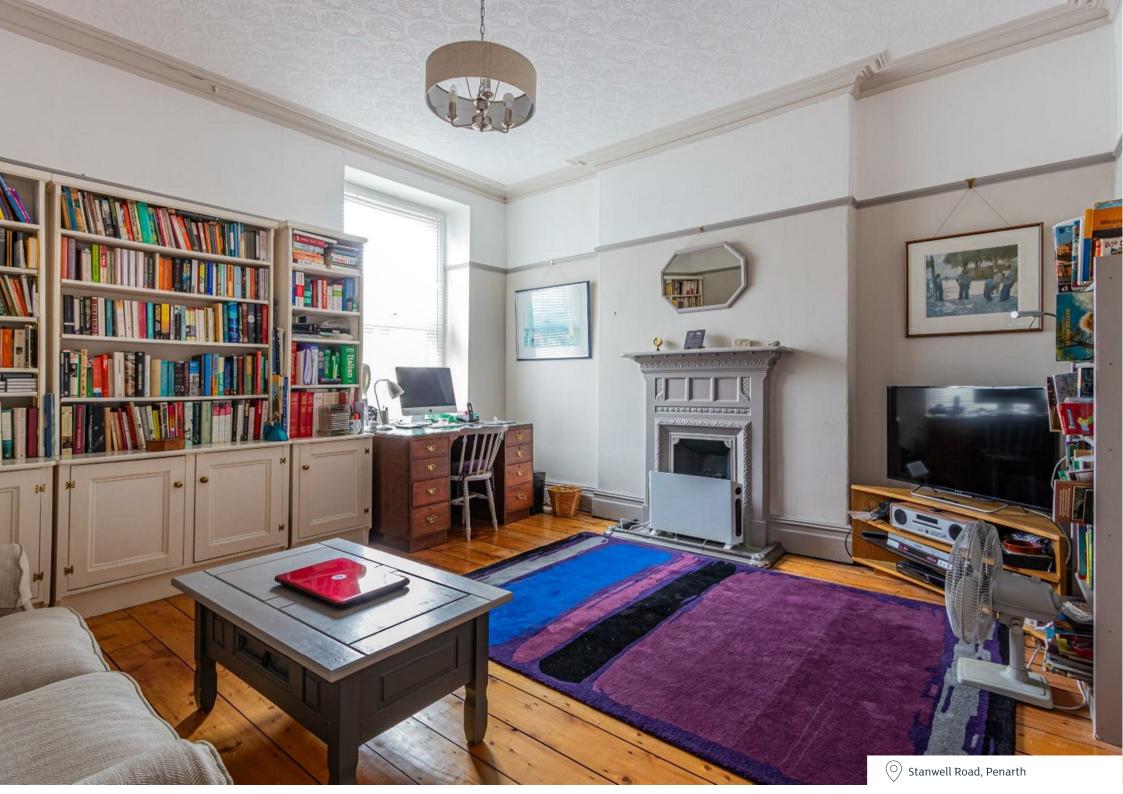

elegant drawing room and living room - both with original period fireplaces, over 30' stunning kitchen - under floor heating and granite worktops plus appliances built in and in the corner a utility room. To the first floor there are 3 double bedrooms master with an en suite shower room/wc plus there is a family bathroom/wc. To the second floor 2 further double bedrooms plus large cloakroom/wc.

Complimented with gas central heating, solar panels, security alarm and double glazing (hard wood and upvc).

To the front a brick paved drive allows off road parking for up to 3 cars plus side gated access to a large established garden - Southerly facing with garage. Viewing highly recommended.

# PROPERTY SPECIALIST

Mr Paul Davies

paul.davies@jeffreyross.co.uk

Negotiator

































# **FEATURES**

From the moment of entry you are greeted with an eclectic mix of traditional and modern features throughout the house. The beautifully renovated original terrazzo tiled floor in the porch and entrance hall makes for a warm welcome. Both living rooms retain their original period fireplaces and are of generous proportions, While the stunning kitchen with natural stone flooring & under floor heating plus granite worktops overlooks and leads into the garden. The 5 large double bedrooms over 2 floors are combined with 4 bathrooms (1 on the ground floor).

Features include solar panels providing free electricity whenever the sun shines, plus an annual return of well over  $\mathfrak{L}1000$ , hardwood and double glazed sash windows to the front with upvc double glazed