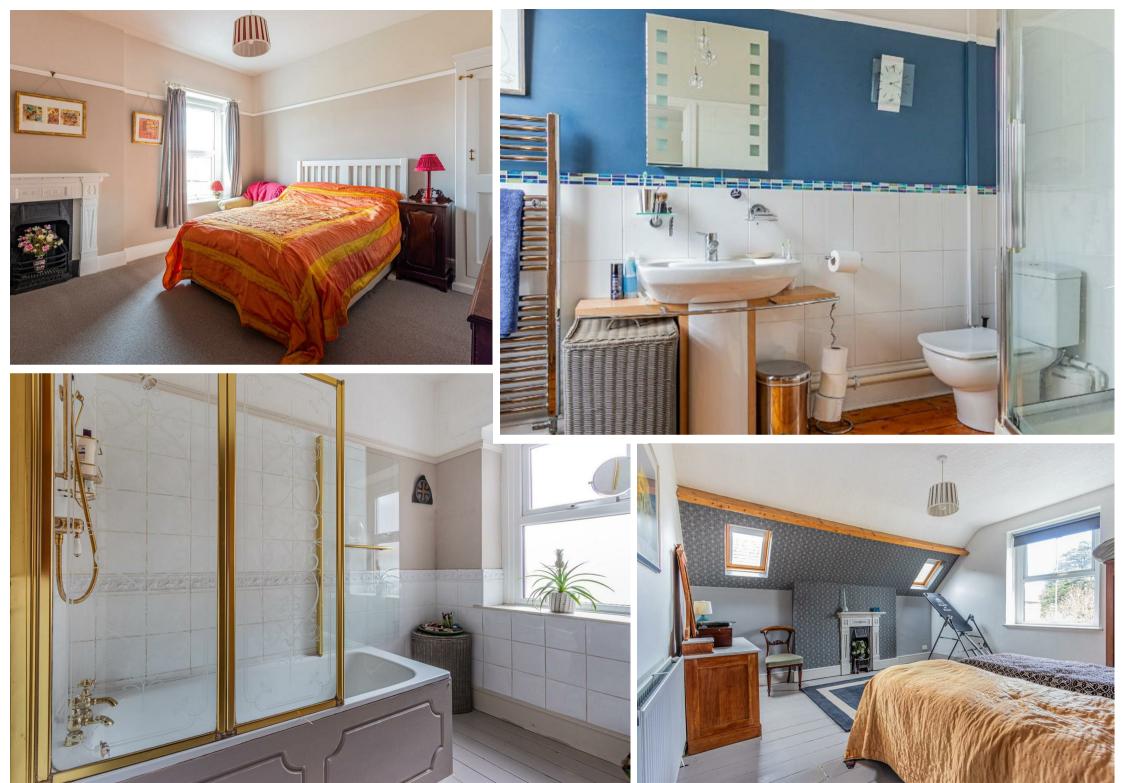

# **FEATURES**

From the moment of entry you are greeted with an eclectic mix of traditional and modern features throughout the house. The beautifully renovated original terrazzo tiled floor in the porch and entrance hall makes for a warm welcome. Both living rooms retain their original period fireplaces and are of generous proportions, While the stunning kitchen with natural stone flooring & under floor heating plus granite worktops overlooks and leads into the garden. The 5 large double bedrooms over 2 floors are combined with 4 bathrooms (1 on the ground floor).

# **SHOWER ROOM**

Shower room, With W.C.

#### **BEDROOM 1**

5.44m into bay x 4.39m max (17'10" into bay x 14'5" max)

#### **EN SUITE SHOWER ROOM**

# **BATHROOM**

Shower over bath.

# **BEDROOM 4**

4.39m max x 4.34m (14'5" max x 14'3")

# **BEDROOM 5**

4.39m max x 4.11m (14'5" max x 13'6")