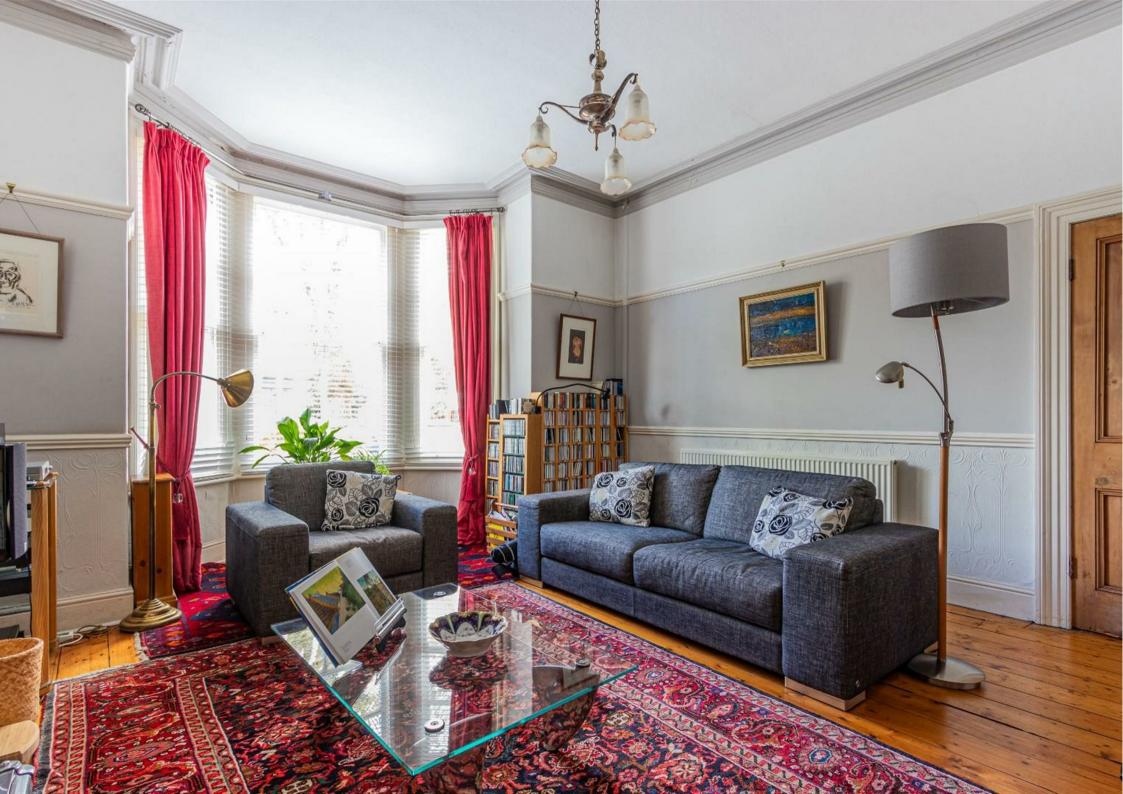

#### **DRAWING ROOM**

5.44m into bay x 4.57m max (17'10" into bay x 15' max)

# **LIVING ROOM**

4.37m max x 4.11m (14'4" max x 13'6")

# **FEATURES**

From the moment of entry you are greeted with an eclectic mix of traditional and modern features throughout the house. The beautifully renovated original terrazzo tiled floor in the porch and entrance hall makes for a warm welcome. Both living rooms retain their original period fireplaces and are of generous proportions, While the stunning kitchen with natural stone flooring & under floor heating plus granite worktops overlooks and leads into the garden. The 5 large double bedrooms over 2 floors are combined with 4 bathrooms (1 on the ground floor).