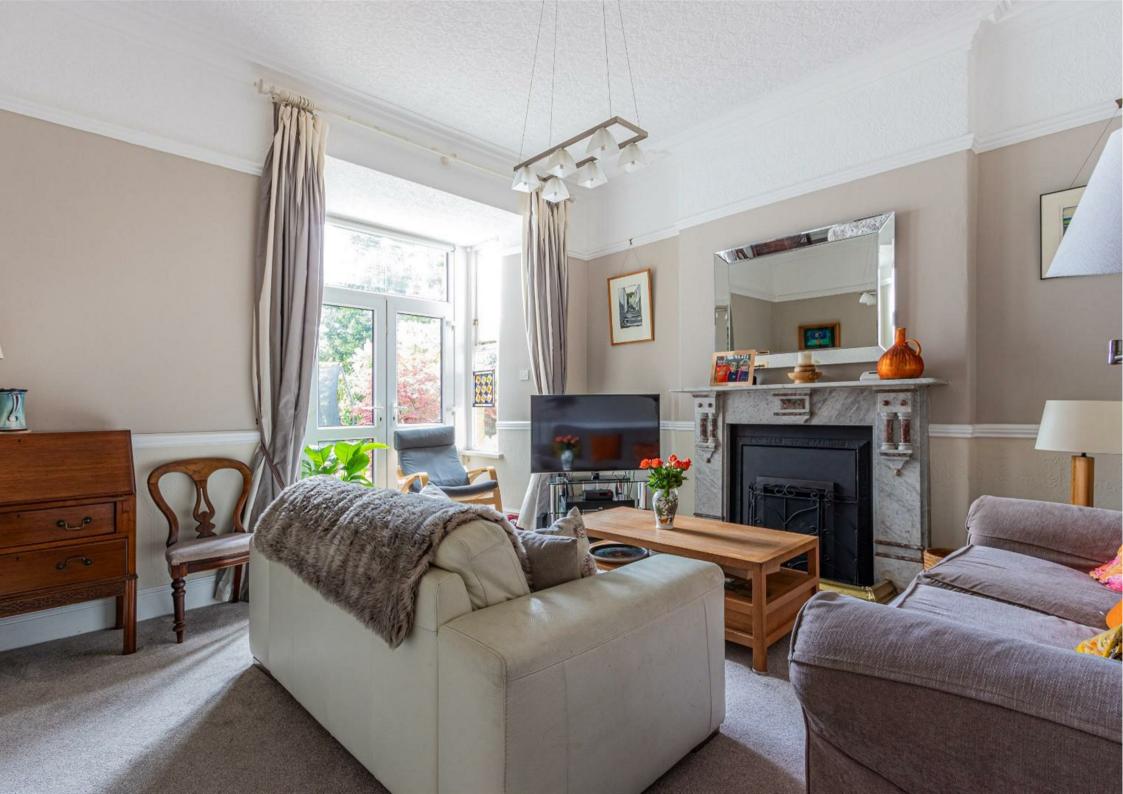

#### **DRAWING ROOM**

5.44m into bay x 4.57m max (17'10" into bay x 15' max)

# **LIVING ROOM**

4.37m max x 4.11m (14'4" max x 13'6")

# **FEATURES**

From the moment of entry you are greeted with an eclectic mix of traditional and modern features throughout the house. The beautifully renovated original terrazzo tiled floor in the porch and entrance hall makes for a warm welcome. Both living rooms retain their original period fireplaces and are of generous proportions, While the stunning kitchen with natural stone flooring & under floor heating plus granite worktops overlooks and leads into the garden. The 5 large double bedrooms over 2 floors are combined with 4 bathrooms (1 on the ground floor).