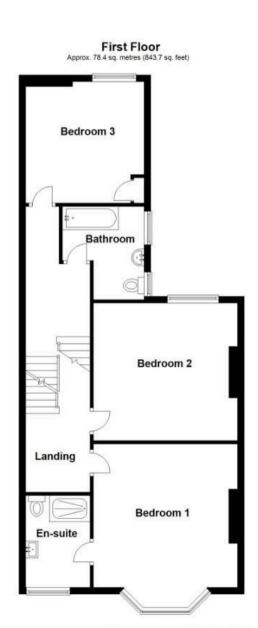

# FIRST FLOOR LANDING

#### **BEDROOM 1**

5.44m into bay x 4.39m max (17'10" into bay x 14'5" max)

#### **EN SUITE SHOWER ROOM**

# BEDROOM 2

4.39m max x 4.11m (14'5" max x 13'6")

#### **BEDROOM 3**

3.63m max x 3.56m (11'11" max x 11'8")

# **BATHROOM**

Shower over bath.