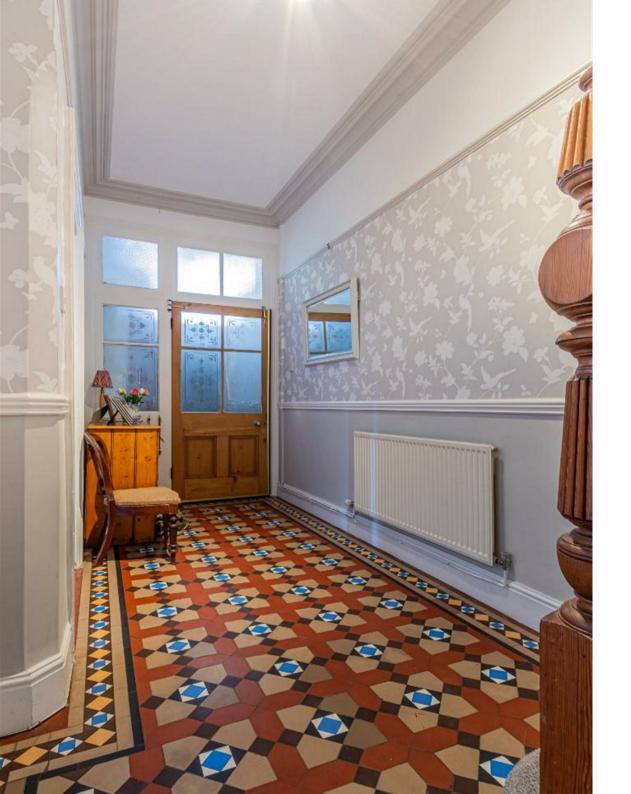

# **PORCH**

# **ENTRANCE HALL**

# **FEATURES**

From the moment of entry you are greeted with an eclectic mix of traditional and modern features throughout the house. The beautifully renovated original terrazzo tiled floor in the porch and entrance hall makes for a warm welcome. Both living rooms retain their original period fireplaces and are of generous proportions, While the stunning kitchen with natural stone flooring & under floor heating plus granite worktops overlooks and leads into the garden. The 5 large double bedrooms over 2 floors are combined with 4 bathrooms (1 on the ground floor).