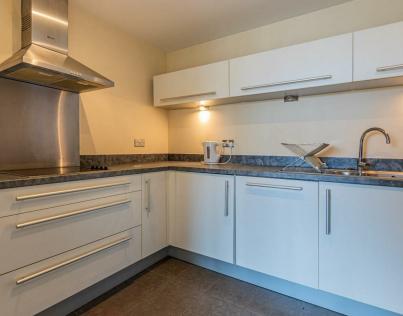

KITCHEN 3.18m x 2.44m (10'5 x 8'0)

BEDROOM 1 2.97m x 4.80m (9'9 x 15'9)

EN-SUITE 1.52m x 2.29m (5'0 x 7'6)

BEDROOM 2 3.56m x 3.43m (11'8 x 11'3)

BATHROOM 2.08m 2.03m (6'10 6'8)

PARKING

TENURE

Leasehold - 106 years remaining. Annual ground rent £200

## VICTORIA WHARF,

, CF11 OSG - £155,000

A lovely waterside apartment set within the popular Victoria Wharf development, perfectly positioned to enjoy views of the boat moorings on the river Ely. Close to an excellent Coffee shop. Cardiff Bay Retail Park and supermarkets are within walking distance as are the varied facilities of Cardiff Sports Village including the international pool complex, Ice rink and white water adventure facility. This well presented 9th floor two bedroom apartment compries: Entrance hall with storage cupboards, large living room opening onto a good size balcony, fitted kitchen, primary double bedroom with ensuite shower room, further double bedroom and full bathroom. Electric heating and double glazing. The property further benefits include an allocated parking space, visitors parking and a on-site concierge. concierge.