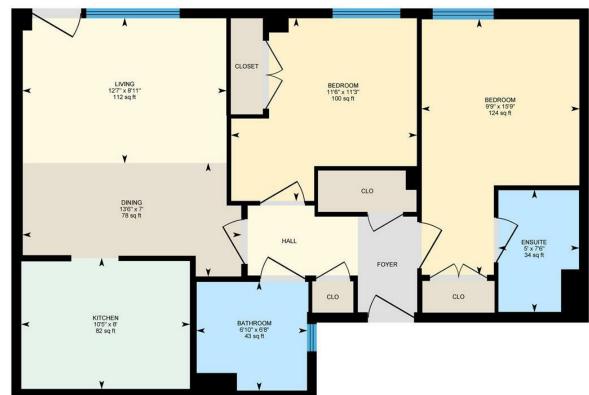

CARDIFF'S HOME FOR

STYLISH SALES

& LETTINGS

VICTORIA WHARF, WATKISS WAY

JeffreyRoss

ENTRANCE HALL

LIVING ROOM 4.85m x 2.72m (15'11 x 8'11)

BALCONY

KITCHEN 3.18m x 2.44m (10'5 x 8'0)

BEDROOM 1 2.97m x 4.80m (9'9 x 15'9)

EN-SUITE 1.52m x 2.29m (5'0 x 7'6)

BEDROOM 2 3.56m x 3.43m (11'8 x 11'3)

BATHROOM 2.08m 2.03m (6'10 6'8)

PARKING

TENURE

Leasehold - 106 years remaining. Annual ground rent £200

## VICTORIA WHARF,

, CF11 OSG - £155,000

A lovely waterside apartment set within the popular Victoria Wharf development, perfectly positioned to enjoy views of the boat moorings on the river Ely. Close to an excellent Coffee shop. Cardiff Bay Retail Park and supermarkets are within walking distance as are the varied facilities of Cardiff Sports Village including the international pool complex, Ice rink and white water adventure facility. This well presented 9th floor two bedroom apartment compries: Entrance hall with storage cupboards, large living room opening onto a good size balcony, fitted kitchen, primary double bedroom with ensuite shower room, further double bedroom and full bathroom. Electric heating and double glazing. The property further benefits include an allocated parking space, visitors parking and a on-site concierge. concierge.