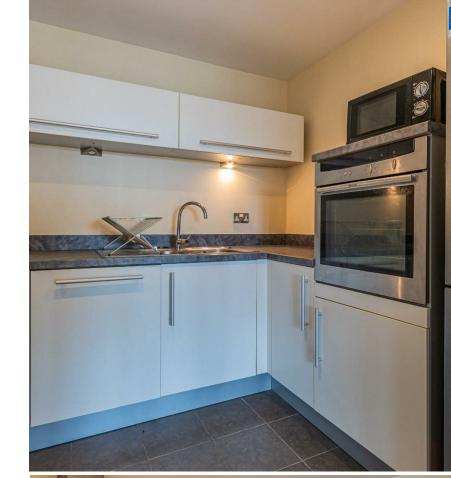

KITCHEN 3.18m x 2.44m (10'5 x 8'0)

BEDROOM 1 2.97m x 4.80m (9'9 x 15'9)

EN-SUITE 1.52m x 2.29m (5'0 x 7'6)

BEDROOM 2 3.56m x 3.43m (11'8 x 11'3)

BATHROOM 2.08m 2.03m (6'10 6'8)

PARKING

TENURE

Leasehold - 106 years remaining. Annual ground rent £200

## VICTORIA WHARF,

, CF11 OSG - £155,000

A lovely waterside apartment set within the popular Victoria Wharf development, perfectly positioned to enjoy views of the boat moorings on the river Ely. Close to an excellent Coffee shop. Cardiff Bay Retail Park and supermarkets are within walking distance as are the varied facilities of Cardiff Sports Village including the international pool complex, Ice rink and white water adventure facility. This well presented 9th floor two bedroom apartment compries: Entrance hall with storage cupboards, large living room opening onto a good size balcony, fitted kitchen, primary double bedroom with ensuite shower room, further double bedroom and full bathroom. Electric heating and double glazing. The property further benefits include an allocated parking space, visitors parking and a on-site concierge. concierge.