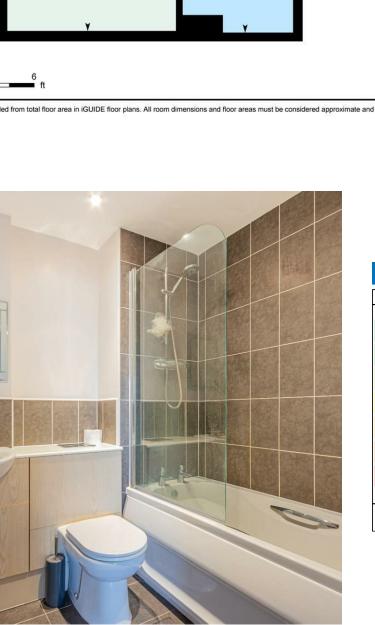

KITCHEN 3.18m x 2.44m (10'5 x 8'0)

BEDROOM 1 2.97m x 4.80m (9'9 x 15'9)

EN-SUITE 1.52m x 2.29m (5'0 x 7'6)

BEDROOM 2 3.56m x 3.43m (11'8 x 11'3)

BATHROOM 2.08m 2.03m (6'10 6'8)

PARKING

TENURE

Leasehold - 106 years remaining. Annual ground rent £200