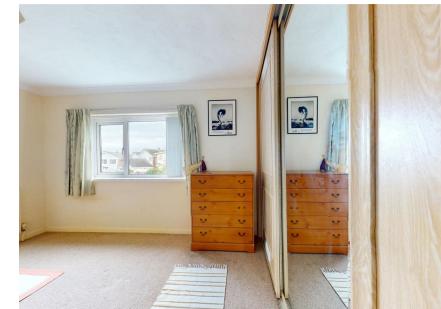

# BEDROOM 1

3.91m x 2.77m max (12'10" x 9'1" max)

Master double bedroom, window to front, telephone point.

### BEDROOM 2

3.53m to robes x 2.77m max (11'7" to robes x 9'1" max) Double bedroom, window to rear, 2 built in large wardrobes with sliding doors. - 1 housing the newly fitted combination boiler (January 2024).