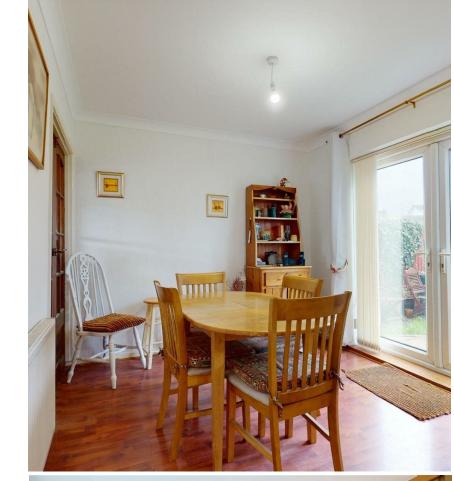

### 5.97m x 2.72m (19'7" x 8'11")

Large room with space for dining table & chairs, fitted range of cream wall and base units - laminate worktop and inset one and half bowl stainless steel sink & drainer with mixer tap and tiled splash backs, integrated fridge plus built in oven, hob & hood, window to rear plus French doors allowing access into the garden.