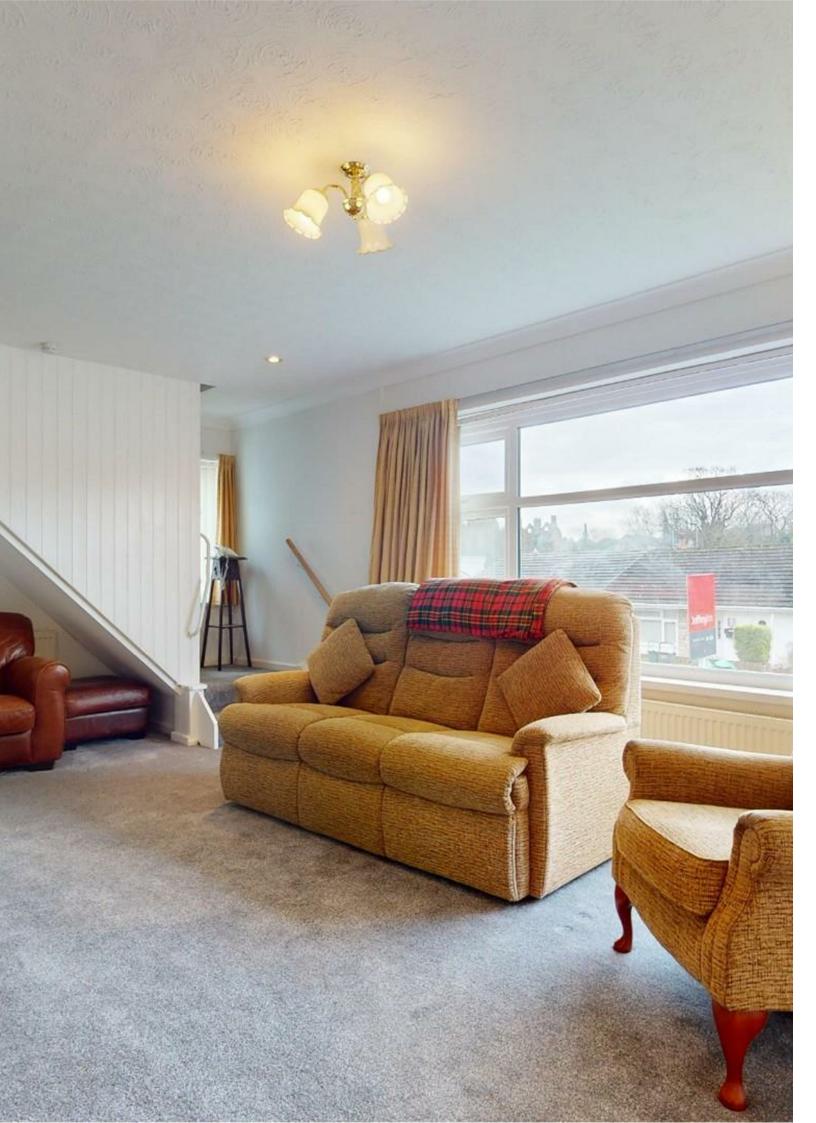

### UTILITY

Plumbed for washing machine with space for tumble drier, polycarbonate roof, access to the garden and into the garage.

5.97m x 3.94m max (19'7" x 12'11" max)
Impressively spacious living room, large picture window to front, TV point, telephone point, stairs rise to the first floor, gas living flame fire with surround, twin glazed doors lead into the kitchen.