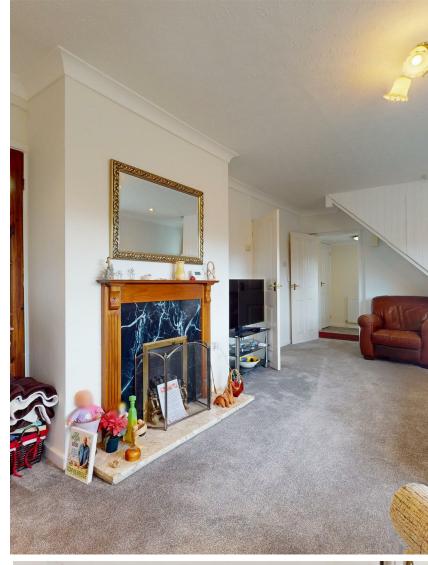

### UTILITY

Plumbed for washing machine with space for tumble drier, polycarbonate roof, access to the garden and into the garage.

5.97m x 3.94m max (19'7" x 12'11" max)
Impressively spacious living room, large picture window to front, TV point, telephone point, stairs rise to the first floor, gas living flame fire with surround, twin glazed doors lead into the kitchen.