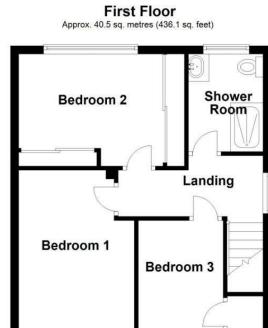

### FIRST FLOOR LANDING

Window to side.

# BEDROOM 1

3.91m x 2.77m max (12'10" x 9'1" max)

Master double bedroom, window to front, telephone point.

### BEDROOM 2

3.53m to robes x 2.77m max (11'7" to robes x 9'1" max) Double bedroom, window to rear, 2 built in large wardrobes with sliding doors. - 1 housing the newly fitted combination boiler (January 2024).

# BEDROOM 3

# 2.69m x 2.08m (8'10" x 6'10")

Window to front, built in over stairs single wardrobe.

### SHOWER ROOM

Refitted modern white suite comprising double cubicle, vanity wash hand basin and close coupled wc, window to rear, cream heated towel rail, tiled walls.