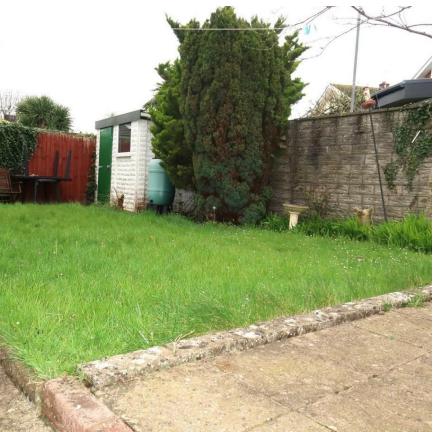

# GARDEN

Open frontage - neatly lawned, brick paved drive allowing off road parking and leading to the garage. Enclosed generous rear garden - boundary wall, patio and central lawn, outside tap, exterior light, brick store shed.