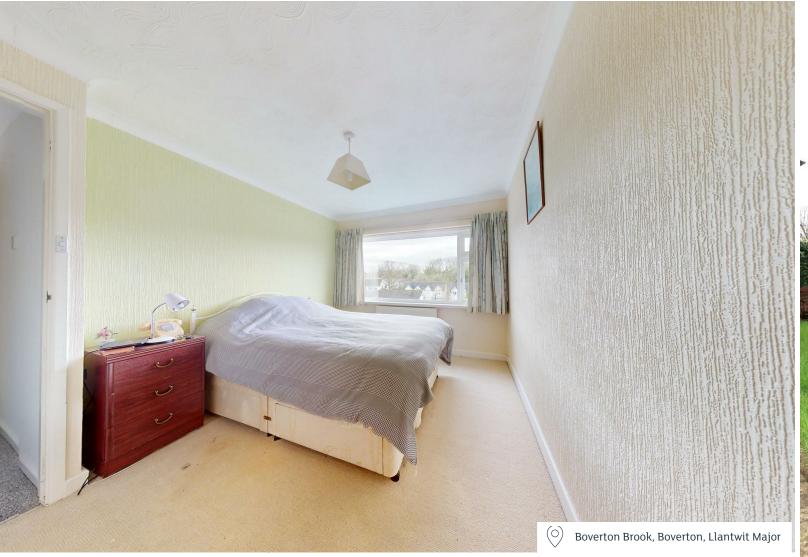

# BEDROOM 1

3.91m x 2.77m max (12'10" x 9'1" max)

Master double bedroom, window to front, telephone point.

### BEDROOM 2

3.53m to robes x 2.77m max (11'7" to robes x 9'1" max) Double bedroom, window to rear, 2 built in large wardrobes with sliding doors. - 1 housing the newly fitted combination boiler (January 2024).