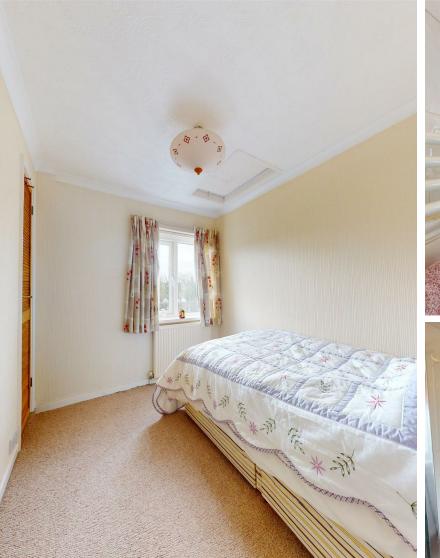

# BEDROOM 1

3.91m x 2.77m max (12'10" x 9'1" max)

Master double bedroom, window to front, telephone point.

### BEDROOM 2

3.53m to robes x 2.77m max (11'7" to robes x 9'1" max) Double bedroom, window to rear, 2 built in large wardrobes with sliding doors. - 1 housing the newly fitted combination boiler (January 2024).

# 2.69m x 2.08m (8'10" x 6'10")

Window to front, built in over stairs single wardrobe.