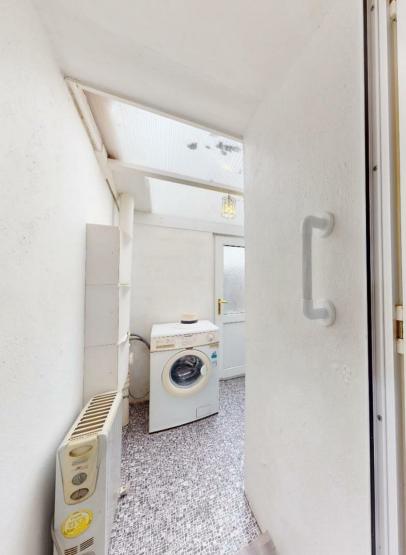

### UTILITY

Plumbed for washing machine with space for tumble drier, polycarbonate roof, access to the garden and into the garage.

5.97m x 3.94m max (19'7" x 12'11" max)
Impressively spacious living room, large picture window to front, TV point, telephone point, stairs rise to the first floor, gas living flame fire with surround, twin glazed doors lead into the kitchen.