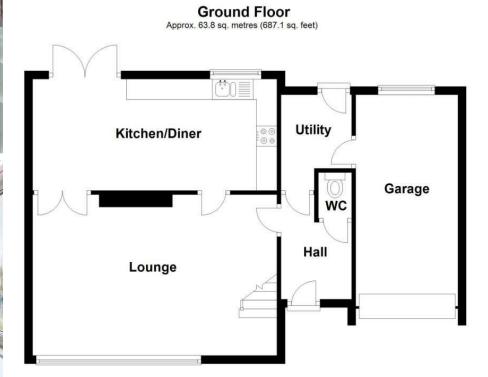

CARDIFF'S HOME FOR

STYLISH SALES

& LETTINGS

BOVERTON BROOK

JeffreyRoss

Spacious entrance hall.

### CLOAKROOM

Close coupled wc.

### UTILITY

Plumbed for washing machine with space for tumble drier, polycarbonate roof, access to the garden and into the garage.

5.97m x 3.94m max (19'7" x 12'11" max)
Impressively spacious living room, large picture window to front, TV point, telephone point, stairs rise to the first floor, gas living flame fire with surround, twin glazed doors lead into the kitchen.

#### KITCHEN DINING

### 5.97m x 2.72m (19'7" x 8'11")

Large room with space for dining table & chairs, fitted range of cream wall and base units - laminate worktop and inset one and half bowl stainless steel sink & drainer with mixer tap and tiled splash backs, integrated fridge plus built in oven, hob & hood, window to rear plus French doors allowing access into the garden.

### GARAGE

### 5.18m x 2.51m (17' x 8'3")

Attached single garage - light & power, replacement electric & remote control roller door, window to rear, connecting door to utility.