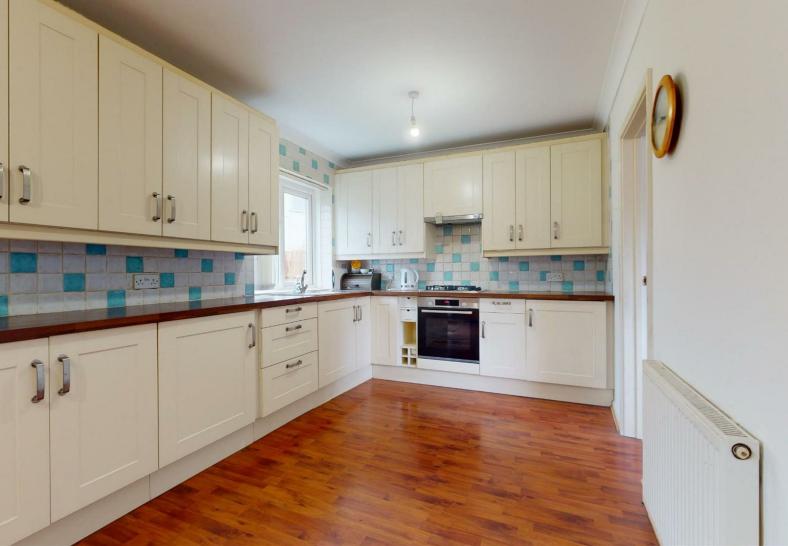

#### KITCHEN DINING

### 5.97m x 2.72m (19'7" x 8'11")

Large room with space for dining table & chairs, fitted range of cream wall and base units - laminate worktop and inset one and half bowl stainless steel sink & drainer with mixer tap and tiled splash backs, integrated fridge plus built in oven, hob & hood, window to rear plus French doors allowing access into the garden.