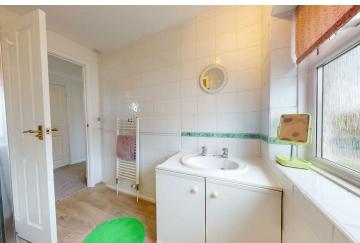

### SHOWER ROOM

Refitted modern white suite comprising double cubicle, vanity wash hand basin and close coupled wc, window to rear, cream heated towel rail, tiled walls.