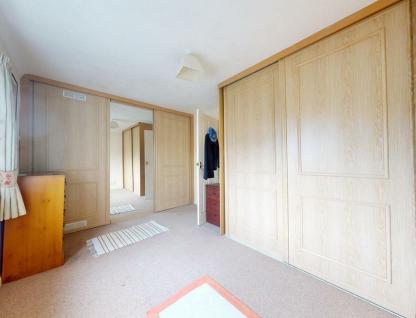

### BEDROOM 2

3.53m to robes x 2.77m max (11'7" to robes x 9'1" max) Double bedroom, window to rear, 2 built in large wardrobes with sliding doors. - 1 housing the newly fitted combination boiler (January 2024).