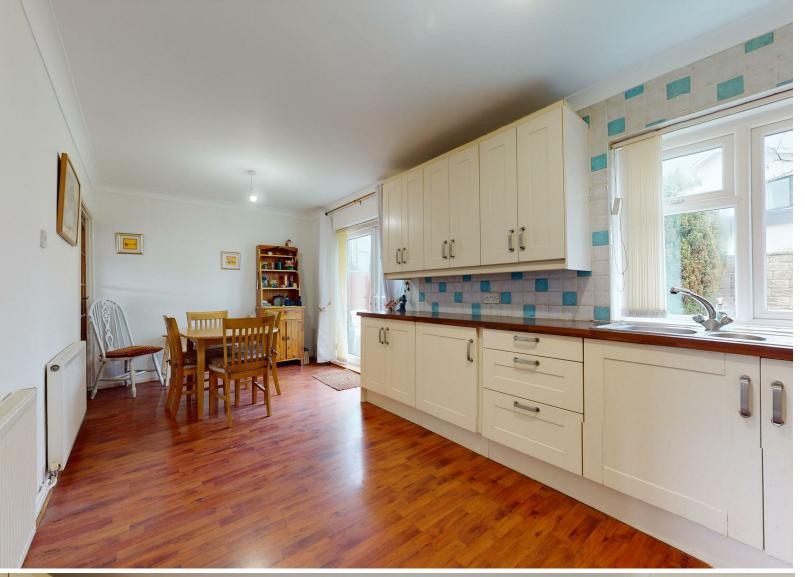

#### KITCHEN DINING

### 5.97m x 2.72m (19'7" x 8'11")

Large room with space for dining table & chairs, fitted range of cream wall and base units - laminate worktop and inset one and half bowl stainless steel sink & drainer with mixer tap and tiled splash backs, integrated fridge plus built in oven, hob & hood, window to rear plus French doors allowing access into the garden.