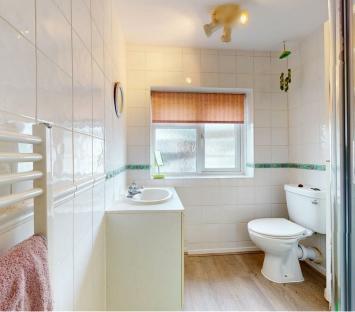

### SHOWER ROOM

Refitted modern white suite comprising double cubicle, vanity wash hand basin and close coupled wc, window to rear, cream heated towel rail, tiled walls.