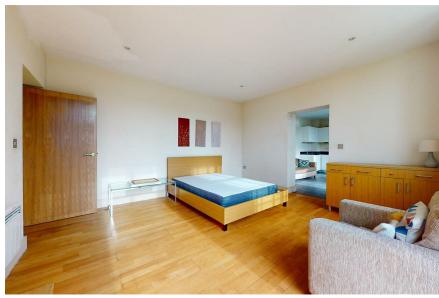

#### BEDROOM

## 4.06m x 3.12m (13'4" x 10'3")

Double bedroom, triple wardrobes built in, French doors lead into the courtyard, TV point, telephone point.