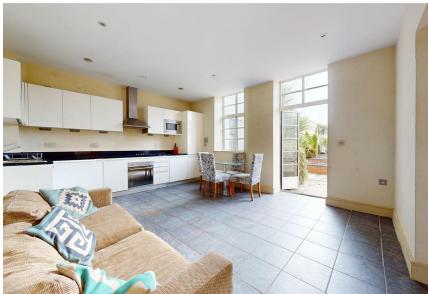

### KITCHEN DINER

# 4.95m x 4.09m (16'3" x 13'5")

Impressive room with dining area open to the kitchen area, French doors lead into the rear communal courtyard and window to rear, kitchen fitted with a good range of contemporary white Hi Gloss wall and base units with round edge worktop and inset stainless steel one & half bowl sink & drainer with mixer tap and tiled splash backs, built in oven, hob & cooker hood, integrated dishwasher, washer/drier and fridge/freezer plus built in micro wave oven and solid granite worktops.