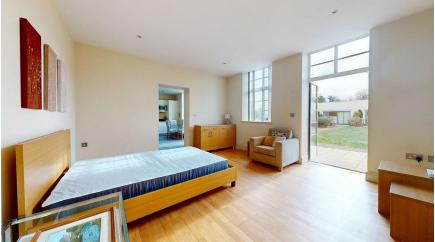

#### BEDROOM

## 4.06m x 3.12m (13'4" x 10'3")

Double bedroom, triple wardrobes built in, French doors lead into the courtyard, TV point, telephone point.