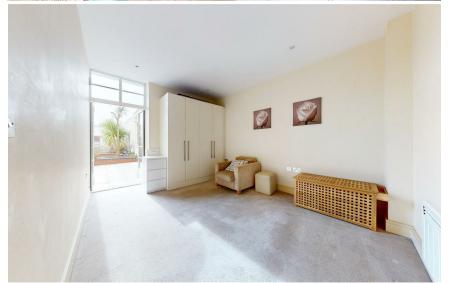

# **LOUNGE** 4.39m x 4.09m (14'5" x 13'5")

Spacious living room with window to rear plus French doors onto a rear terrace plus communal lawn, TV point, telephone point.

#### BEDROOM

## 4.06m x 3.12m (13'4" x 10'3")

Double bedroom, triple wardrobes built in, French doors lead into the courtyard, TV point, telephone point.

## BATHROOM

Fitted with a three piece modern white suite comprising a deep paneled bath - shower over, wall mounted wash hand basin and close coupled WC with concealed cistern, tiled surround, heated chrome towel rail, extractor fan, wall mounted mirrored cabinet, shaver point, ceramic tiled flooring, window to rear.