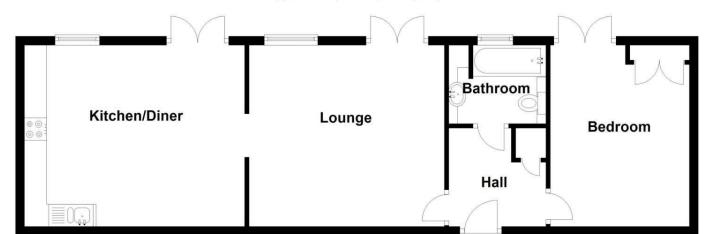

#### GROUNDS

Set in about 35 acres of grounds adjacent to a private coastline, boasting spectacular views, in perfect harmony with nature .... become enchanted by the four seasons and stunning sunsets, with tennis courts and cricket pitch within the grounds. Its so easy to become captivated with the abundance of wildlife set in rural seclusion & security. allocated parking space.

Electric barrier on entry to the grounds, plus numerous visitor spaces available.

#### INFORMATION

There is a 999 year lease from 1st January 2006. The ground rent is £250.00 per annum. We believe there is a service charge of £1,835.71 for the 6 month period 01-01-24 - 30-06-24 which includes water rates and buildings insurance.



















## **Ground Floor**

Approx. 61.1 sq. metres (657.4 sq. feet)