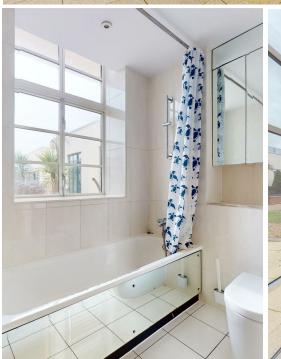

## BATHROOM

Fitted with a three piece modern white suite comprising a deep paneled bath - shower over, wall mounted wash hand basin and close coupled WC with concealed cistern, tiled surround, heated chrome towel rail, extractor fan, wall mounted mirrored cabinet, shaver point, ceramic tiled flooring, window to rear.