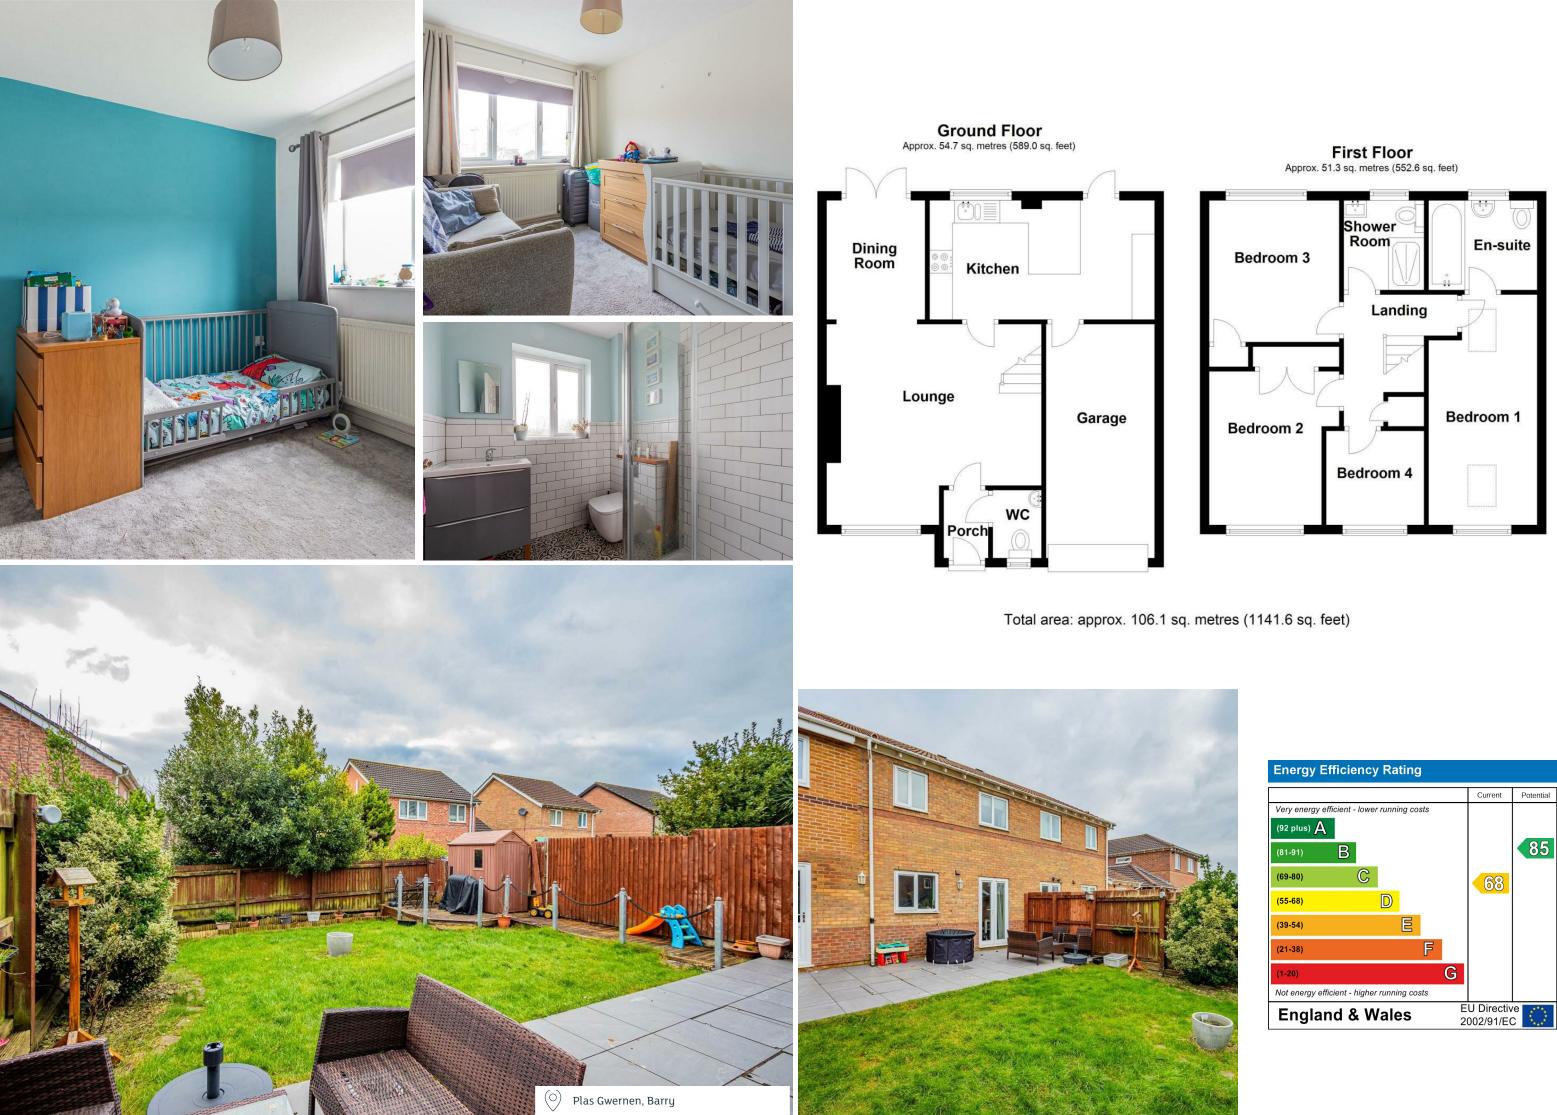

#### BEDROOM 2

3.38m x 2.44m (11'1" x 8') Double bedroom, window to front, built in double wardrobes.

#### BEDROOM 3

3.07m x 2.77m (10'1" x 9'1") Double bedroom, built in double wardrobes, window to rear.

#### BEDROOM 4

2.21m x 2.06m (7'3" x 6'9") Window to front.

#### GARDEN

Open frontage with double drive allowing twin off road parking plus slate chipping's to the front,.

Enclosed South Westerly facing rear garden - enclosed by fencing, mainly laid to lawn and landscaped to include full width porcelain paved patio with decking to the side leading to second patio area and garden shed. outside tap, exterior light & external double power socket..

#### GARAGE

5.13m x 2.46m (16'10" x 8'1") Integral single garage with door into the kitchen, light & power, wall mounted combination boiler, up & over door.

### **PLAS GWERNEN** , CF63 1AR - £355,000

Located at the head of the small select cul de sac is this beautifully presented semi detached home. Extended to now provide versatile accommodation. Includes a newly fitted and fully integrated stunning kitchen by Wren and both bathrooms - stylishly appointed. Benefitting from an integral garage plus twin off road parking to the front and an enclosed South Westerly facing landscaped garden to the rear. Briefly comprising an entrance hall, ground floor cloakroom/wc, spacious lounge through to the dining room plus the stunningly refitted kitchen with breakfast bar and integrated appliances to include fridge, freezer and dishwasher plus built in oven, hob & cooker hood, 4 bedrooms with the master benefitting from a dramatic vaulted ceiling, built in wardrobes plus a spacious en suite bathroom and there is a stylishly appointed contemporary shower room. Complimented with gas central heating and upvc double glazing. Viewing highly recommended.