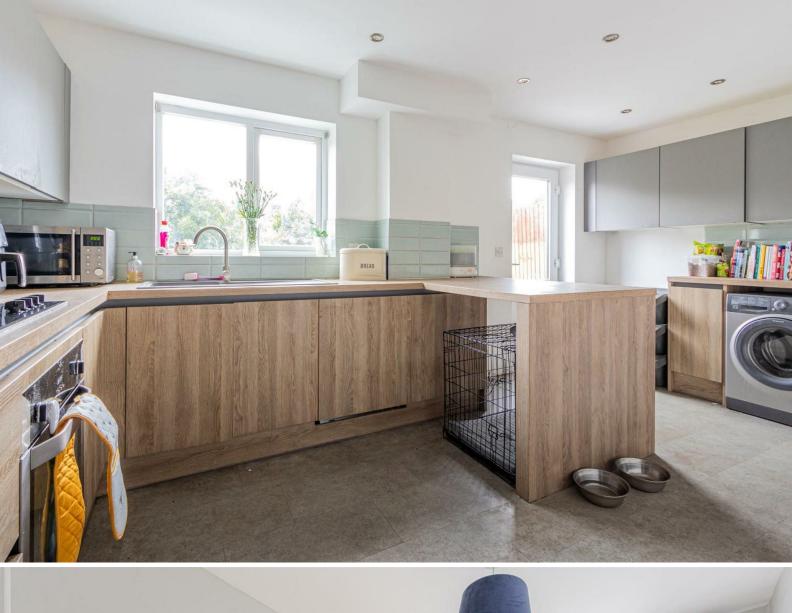

#### KITCHEN

#### 4.95m x 2.62m (16'3" x 8'7")

Refitted by Wren with range of contemporary 2 tone wall and base units - laminate worktop with breakfast bar and inset one & half bowl sink & drainer with mixer tap and bevel tiled splash backs, integrated fridge, freezer, dishwasher plus built in oven, hob & cooker hood, plumbed for washing machine, window to rear plus door to rear garden.