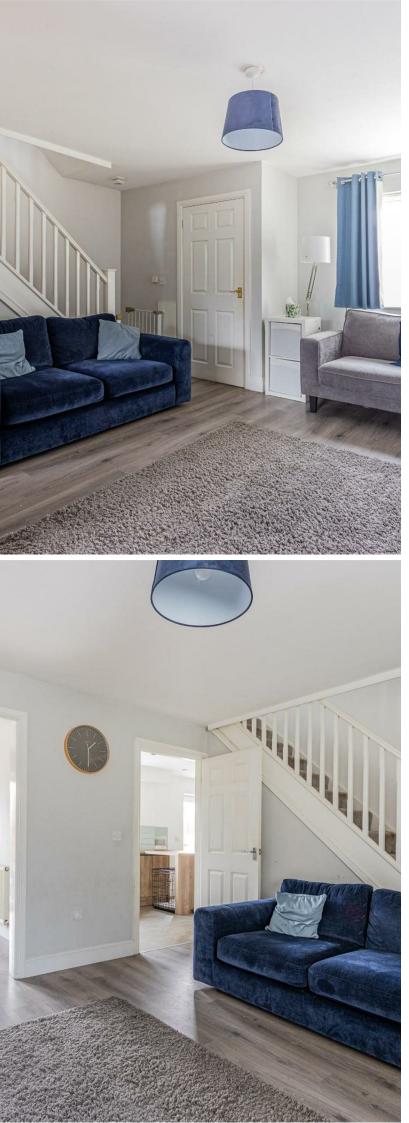

#### LOUNGE

**4.72m max x 4.45m max (15'6" max x 14'7" max)** Spacious main living room, window to front, TV point, telephone point, stairs rise to the first floor, inset contemporary electric fire - remote controlled, arch through to.

#### FIRST FLOOR LANDING

Stairs rise to the second floor, over stairs airing cupboard with slatted shelving.