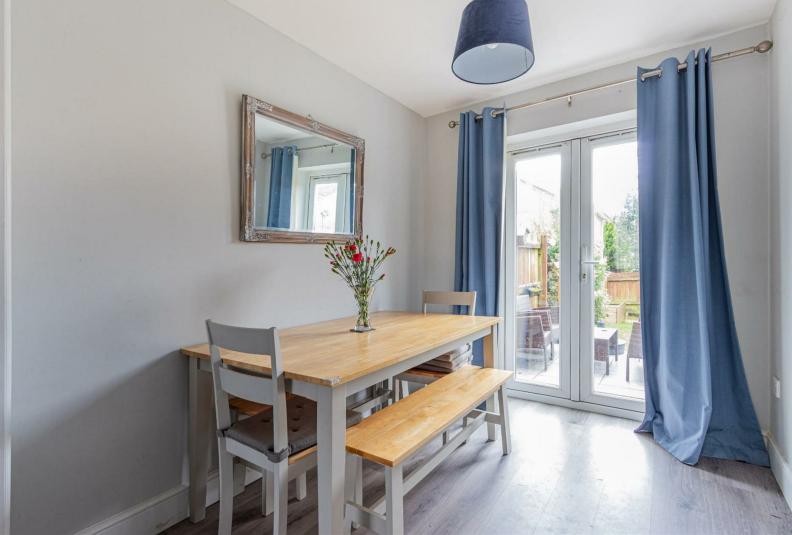

#### DINING ROOM

2.62m x 2.16m (8'7" x 7'1") Newly fitted French doors allow access into the garden.