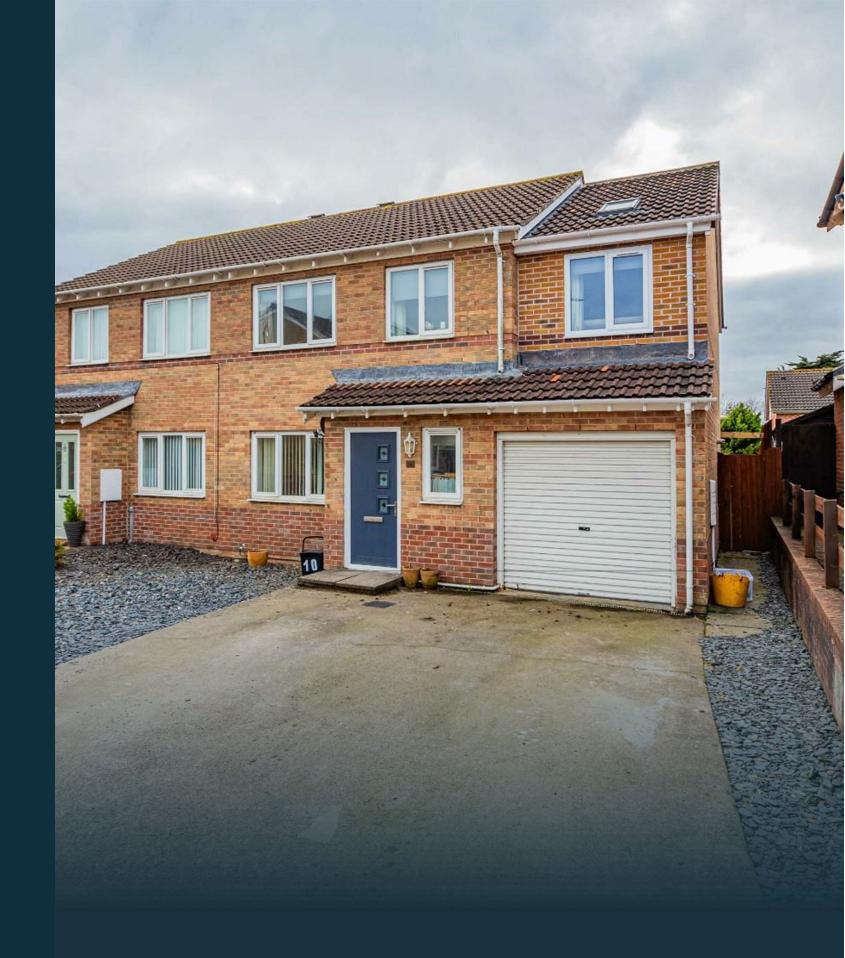

#### GARDEN

Open frontage with double drive allowing twin off road parking plus slate chipping's to the front,.

Enclosed South Westerly facing rear garden - enclosed by fencing, mainly laid to lawn and landscaped to include full width porcelain paved patio with decking to the side leading to second patio area and garden shed. outside tap, exterior light & external double power socket..

### **PLAS GWERNEN** , CF63 1AR - £355,000

Located at the head of the small select cul de sac is this beautifully presented semi detached home. Extended to now provide versatile accommodation. Includes a newly fitted and fully integrated stunning kitchen by Wren and both bathrooms - stylishly appointed. Benefitting from an integral garage plus twin off road parking to the front and an enclosed South Westerly facing landscaped garden to the rear. Briefly comprising an entrance hall, ground floor cloakroom/wc, spacious lounge through to the dining room plus the stunningly refitted kitchen with breakfast bar and integrated appliances to include fridge, freezer and dishwasher plus built in oven, hob & cooker hood, 4 bedrooms with the master benefitting from a dramatic vaulted ceiling, built in wardrobes plus a spacious en suite bathroom and there is a stylishly appointed contemporary shower room. Complimented with gas central heating and upvc double glazing. Viewing highly recommended.