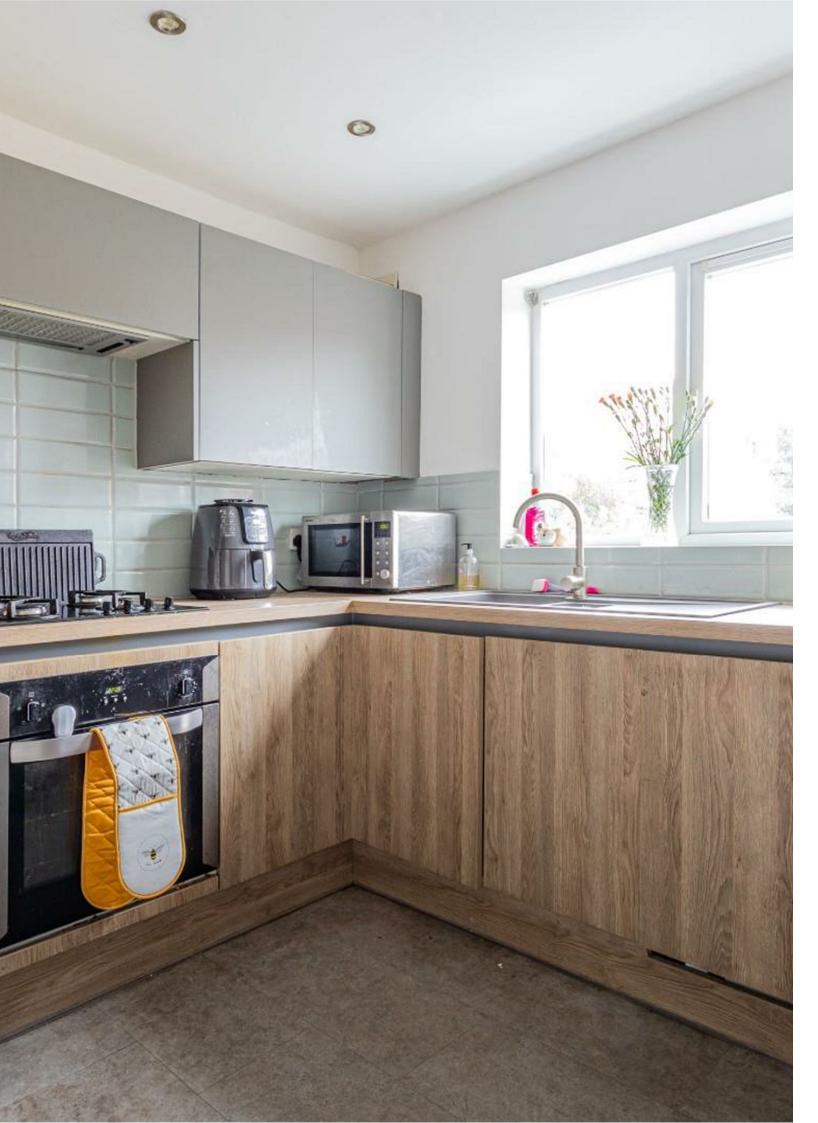

#### KITCHEN

#### 4.95m x 2.62m (16'3" x 8'7")

Refitted by Wren with range of contemporary 2 tone wall and base units - laminate worktop with breakfast bar and inset one & half bowl sink & drainer with mixer tap and bevel tiled splash backs, integrated fridge, freezer, dishwasher plus built in oven, hob & cooker hood, plumbed for washing machine, window to rear plus door to rear garden.