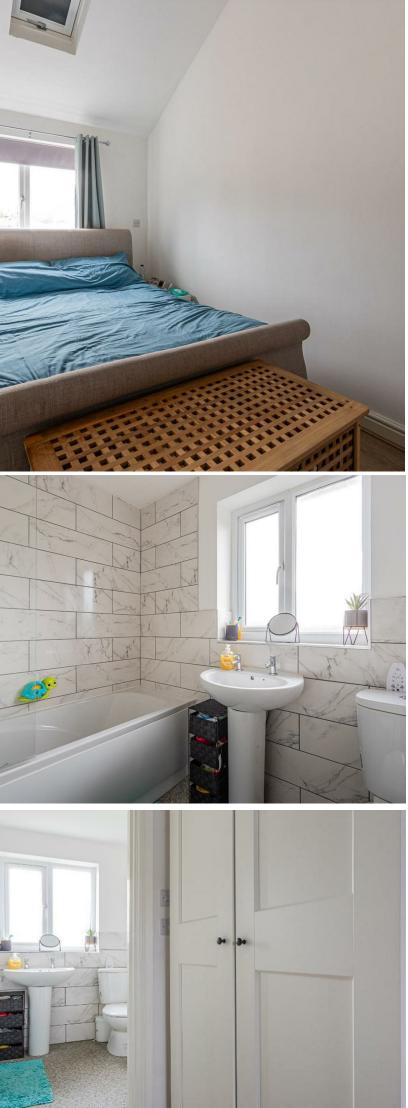

#### BEDROOM 1

5.11m max x 2.26m (16'9" max x 7'5") Impressive double bedroom - dramatic vaulted ceiling with 2 velux roof windows plus window to front.

#### EN SUITE BATHROOM

#### 2.26m x 1.78m (7'5" x 5'10")

Stylishly appointed modern white suite comprising panel bath with shower over & glass screen, pedestal wash hand basin and close coupled wc, tiled surround, window to rear, heated chrome towel rail, extractor fan.