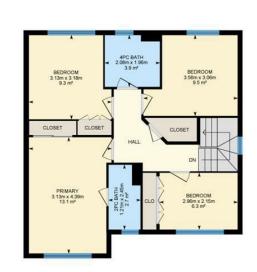

## GARAGE

3.04m x 5.84m (9'11" x 19'1") Integral door from hallway

TO THE FIRST FLOOR

MASTER BEDROOM 3.13m x 4.39m (10'3" x 14'4")

ENSUITE 1.21m x 2.45m (3'11" x 8'0")

BEDROOM TWO 3.13m x 3.18m (10'3" x 10'5")

BEDROOM THREE 3.56m x 3.06m (11'8" x 10'0")

BATHROOM 2.08m x 1.96m (6'9" x 6'5")

BEDROOM FOUR 2.96m x 2.15m (9'8" x 7'0")

GARDEN

**TENURE** 

COUNCIL TAX

**ADDITIONAL INFORMATION.**No Chain
Vacant Posession

Pimary School Catchment Gwenfo C/W Primary School Ysgol Gwaun y Nant St Helens R.C Primary School