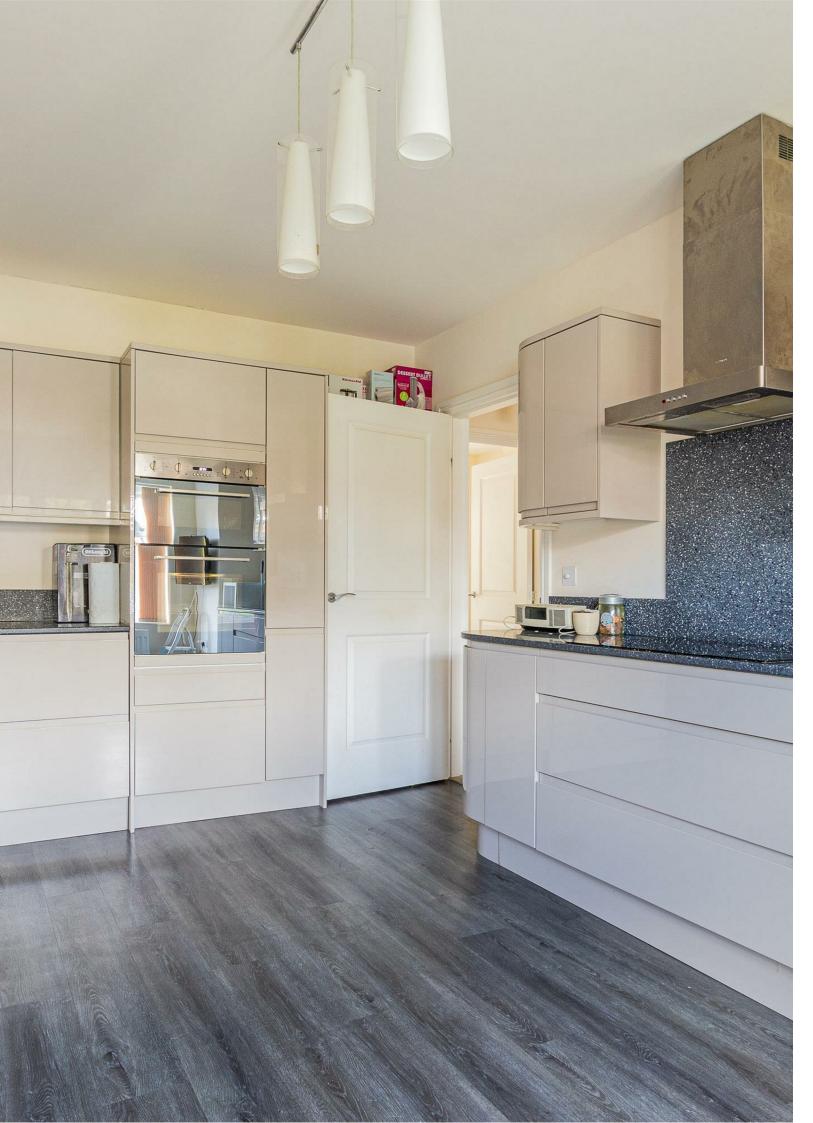

## ENTRANCE HALLWAY

KITCHEN / BREAKFAST ROOM 3.34m x 4.90m (10'11" x 16'0")

LIVING ROOM 5.96m x 3.18m (19'6" x 10'5")

UTILITY 1.84m x 2.03m (6'0" x 6'7")

DOWNSTAIRS WC 1.92m x 0.96 (6'3" x 3'1")

SUN ROOM / CONSERVATORY 3.83m x 3.79m (12'6" x 12'5")