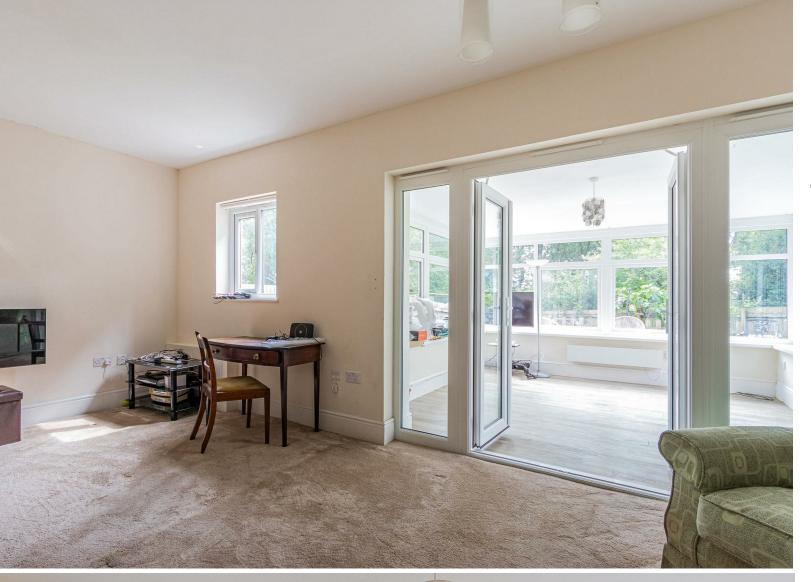

## ENTRANCE HALLWAY

KITCHEN / BREAKFAST ROOM 3.34m x 4.90m (10'11" x 16'0")

LIVING ROOM 5.96m x 3.18m (19'6" x 10'5")

UTILITY 1.84m x 2.03m (6'0" x 6'7")

DOWNSTAIRS WC 1.92m x 0.96 (6'3" x 3'1")

SUN ROOM / CONSERVATORY 3.83m x 3.79m (12'6" x 12'5")