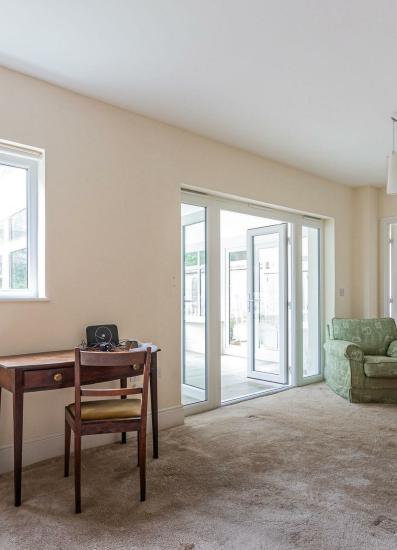

## ENTRANCE HALLWAY

KITCHEN / BREAKFAST ROOM 3.34m x 4.90m (10'11" x 16'0")

LIVING ROOM 5.96m x 3.18m (19'6" x 10'5")

UTILITY 1.84m x 2.03m (6'0" x 6'7")

DOWNSTAIRS WC 1.92m x 0.96 (6'3" x 3'1")

SUN ROOM / CONSERVATORY 3.83m x 3.79m (12'6" x 12'5")