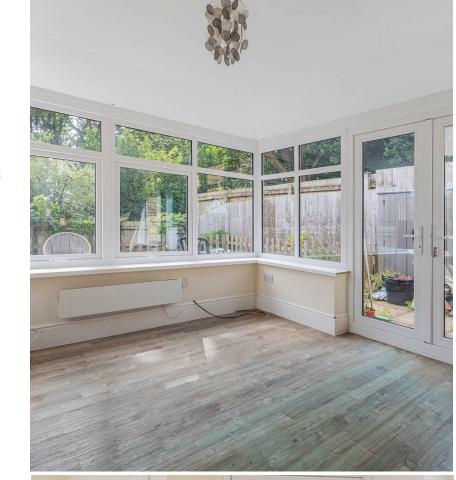

## ENTRANCE HALLWAY

KITCHEN / BREAKFAST ROOM 3.34m x 4.90m (10'11" x 16'0")

LIVING ROOM 5.96m x 3.18m (19'6" x 10'5")

UTILITY 1.84m x 2.03m (6'0" x 6'7")

DOWNSTAIRS WC 1.92m x 0.96 (6'3" x 3'1")

SUN ROOM / CONSERVATORY 3.83m x 3.79m (12'6" x 12'5")