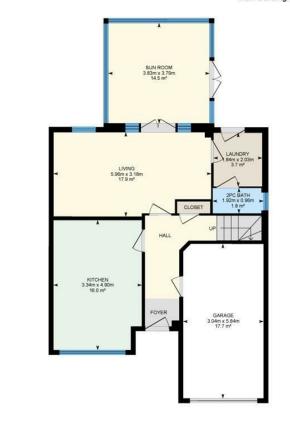

## ENTRANCE HALLWAY

KITCHEN / BREAKFAST ROOM 3.34m x 4.90m (10'11" x 16'0")

LIVING ROOM 5.96m x 3.18m (19'6" x 10'5")

UTILITY 1.84m x 2.03m (6'0" x 6'7")

DOWNSTAIRS WC 1.92m x 0.96 (6'3" x 3'1")

SUN ROOM / CONSERVATORY 3.83m x 3.79m (12'6" x 12'5")

## GARAGE

3.04m x 5.84m (9'11" x 19'1") Integral door from hallway

TO THE FIRST FLOOR

MASTER BEDROOM 3.13m x 4.39m (10'3" x 14'4")

ENSUITE 1.21m x 2.45m (3'11" x 8'0")

BEDROOM TWO 3.13m x 3.18m (10'3" x 10'5")