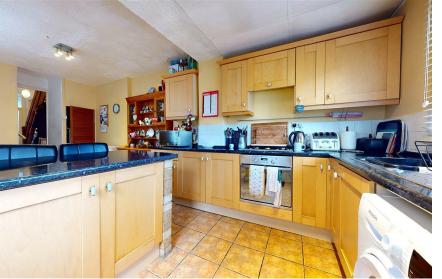

#### **KITCHEN DINING**

6.27m x 2.87m max (20'7" x 9'5" max)

Impressively spacious room with space for dining table & chairs, fitted with a range of wall and base units with round edge worktop and inset stainless steel sink & drainer with mixer tap and tiled splash backs plus breakfast bar divide, windows to side and rear plus door leading into the garden, built in oven & hob, space for fridge/freezer, plumbed for washing machine, under stairs cupboard, wall mounted combination boiler.