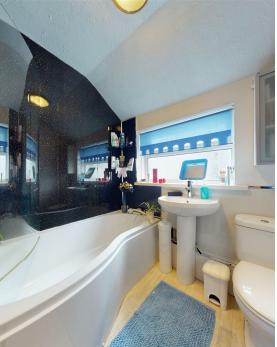

#### BATHROOM

Modern white suite comprising a panel P shape bath with electric shower over & glass screen and upvc clad surround, pedestal wash hand basin and close coupled wc, window to side.