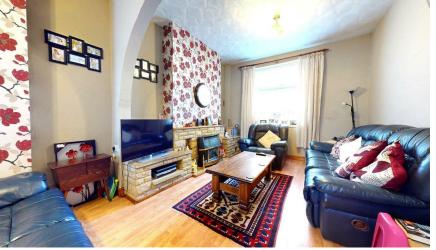

#### LOUNGE SITTING ROOM

**7.04m max x 3.43m max (23'1" max x 11'3" max)** Through living room with windows to front and rear, TV point, telephone point, feature brick fireplace, laminate flooring.