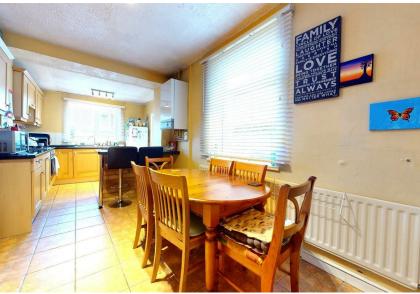

#### **KITCHEN DINING**

6.27m x 2.87m max (20'7" x 9'5" max)

Impressively spacious room with space for dining table & chairs, fitted with a range of wall and base units with round edge worktop and inset stainless steel sink & drainer with mixer tap and tiled splash backs plus breakfast bar divide, windows to side and rear plus door leading into the garden, built in oven & hob, space for fridge/freezer, plumbed for washing machine, under stairs cupboard, wall mounted combination boiler.