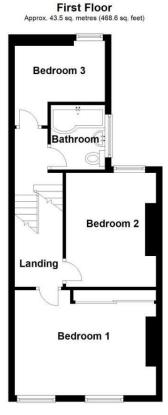

#### FIRST FLOOR LANDING

Access to all rooms plus access to the loft.

#### **BEDROOM 1**

**4.57m max x 3.30m (15' max x 10'10")** Master double bedroom, 2 windows to front, floor to ceiling triple wardrobe - mirrored sliding doors.

#### BEDROOM 2

**3.28m x 2.90m max (10'9" x 9'6" max)** Double bedroom, window to rear.

#### BEDROOM 3

2.72m x 1.96m max (8'11" x 6'5" max) Single bedroom, window to rear.

#### BATHROOM

Modern white suite comprising a panel P shape bath with electric shower over & glass screen and upvc clad surround, pedestal wash hand basin and close coupled wc, window to side.