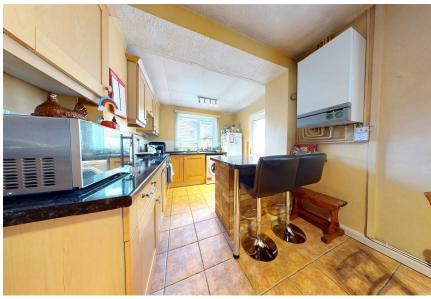

#### **KITCHEN DINING**

6.27m x 2.87m max (20'7" x 9'5" max)

Impressively spacious room with space for dining table & chairs, fitted with a range of wall and base units with round edge worktop and inset stainless steel sink & drainer with mixer tap and tiled splash backs plus breakfast bar divide, windows to side and rear plus door leading into the garden, built in oven & hob, space for fridge/freezer, plumbed for washing machine, under stairs cupboard, wall mounted combination boiler.