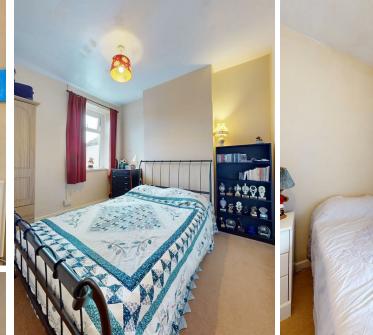

#### BEDROOM 2

**3.28m x 2.90m max (10'9" x 9'6" max)** Double bedroom, window to rear.

#### BEDROOM 3

2.72m x 1.96m max (8'11" x 6'5" max) Single bedroom, window to rear.