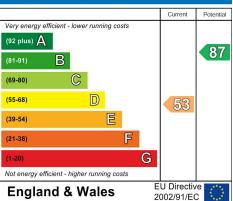

boiler.

#### FIRST FLOOR LANDING

Access to all rooms plus access to the loft.

#### **BEDROOM 1**

**4.57m max x 3.30m (15' max x 10'10")** Master double bedroom, 2 windows to front, floor to ceiling triple wardrobe - mirrored sliding doors.

#### BEDROOM 2

**3.28m x 2.90m max (10'9" x 9'6" max)** Double bedroom, window to rear.

#### BEDROOM 3

2.72m x 1.96m max (8'11" x 6'5" max) Single bedroom, window to rear.

#### BATHROOM

Modern white suite comprising a panel P shape bath with electric shower over & glass screen and upvc clad surround, pedestal wash hand basin and close coupled wc, window to side.

#### GARDEN

Enclosed rear garden - boundary wall, artificial lawn with patio area.













Ground Floor Approx. 49.8 sq. metres (535.9 sq. feet)



### Energy Efficiency Rating