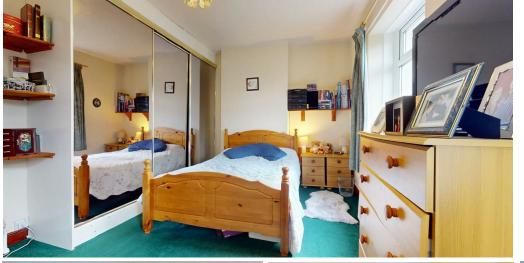

#### **BEDROOM 1**

**4.57m max x 3.30m (15' max x 10'10")** Master double bedroom, 2 windows to front, floor to ceiling triple wardrobe - mirrored sliding doors.