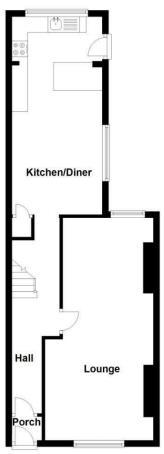

**PORCH** Enter via a upvc door, tiled floor.

#### ENTRANCE HALL

Laminate floor, stairs rise to the first floor.

#### LOUNGE SITTING ROOM

**7.04m max x 3.43m max (23'1" max x 11'3" max)** Through living room with windows to front and rear, TV point, telephone point, feature brick fireplace, laminate flooring.

#### **KITCHEN DINING**

6.27m x 2.87m max (20'7" x 9'5" max)

Impressively spacious room with space for dining table & chairs, fitted with a range of wall and base units with round edge worktop and inset stainless steel sink & drainer with mixer tap and tiled splash backs plus breakfast bar divide, windows to side and rear plus door leading into the garden, built in oven & hob, space for fridge/freezer, plumbed for washing machine, under stairs cupboard, wall mounted combination boiler.

#### GARDEN

Enclosed rear garden - boundary wall, artificial lawn with patio area.

Ground Floor Approx. 49.8 sq. metres (535.9 sq. feet)