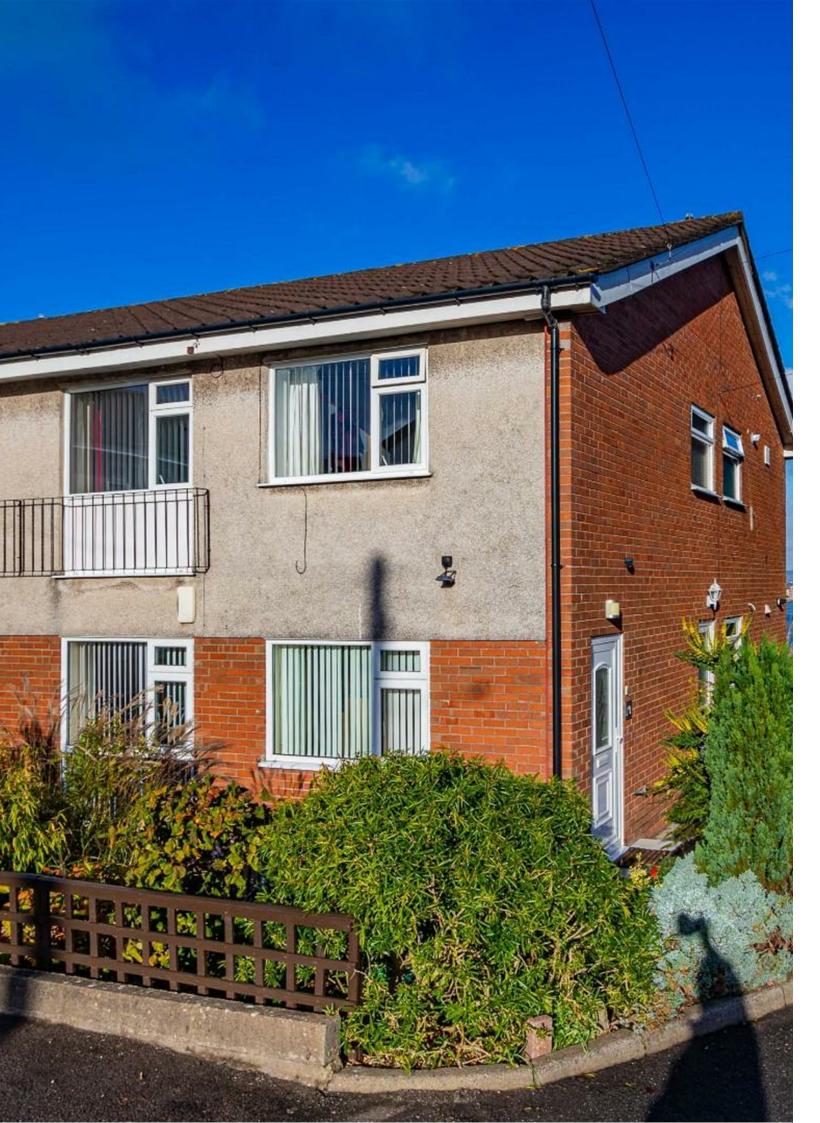

### NORTHCLIFFE DRIVE , CF64 1DW - £280,000

Located within this select cul de sac of similar apartments you will find this beautifully presented first floor 2 bedroom apartment. Benefitting from arguably one of the finest water views you will get in Penarth. Spectacular views from the lounge and kitchen of the lake towards Cardiff Bay & beyond. Each apartment further benefits from its own private entrance plus a 999 year lease. Briefly comprising entrance hall with stairs to the landing, spacious lounge/diner with modern fitted kitchen including built in oven, hob & hood, master bedroom with 2 built in double wardrobes plus 2nd bedroom inclusive of original built in double wardrobe. Finally a stylishly appointed shower room completes the accommodation. Complimented with upvc double glazing and gas central heating. Well placed for ease of walking distance into the town center, down to the Marina below and a delightful walk over the barrage takes you into Cardiff Bay. Externally a well tended garden with patio area plus an allocated parking space with visitor spaces also. Viewing highly recommended.

#### OUTSIDE

Allocated private front garden with established shrub display and borders, paved patio area, allocated parking space with visitor spaces also.