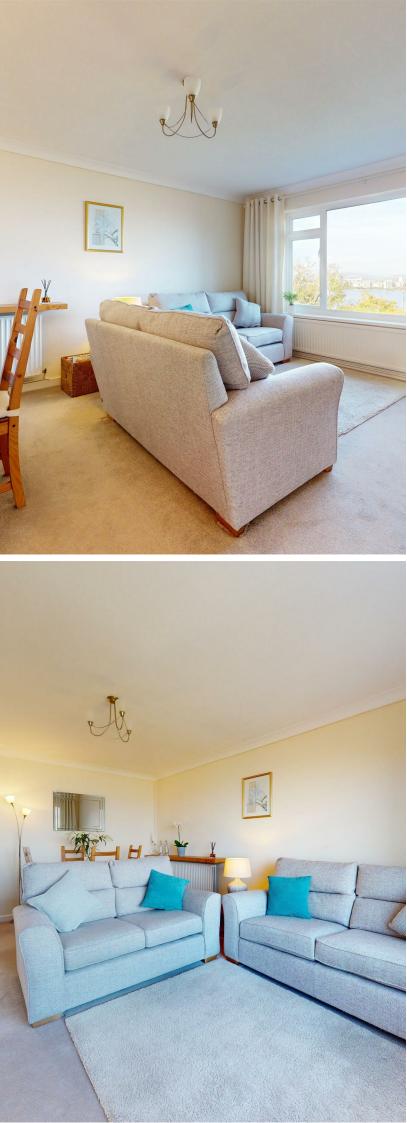

#### LOUNGE

#### 4.85m x 3.68m (15'11" x 12'1")

Generous living room, TV point, full width window offering an uninterrupted and spectacular view of the lake towards Cardiff Bay & beyond.

### NORTHCLIFFE DRIVE , CF64 1DW - £280,000

Located within this select cul de sac of similar apartments you will find this beautifully presented first floor 2 bedroom apartment. Benefitting from arguably one of the finest water views you will get in Penarth. Spectacular views from the lounge and kitchen of the lake towards Cardiff Bay & beyond. Each apartment further benefits from its own private entrance plus a 999 year lease. Briefly comprising entrance hall with stairs to the landing, spacious lounge/diner with modern fitted kitchen including built in oven, hob & hood, master bedroom with 2 built in double wardrobes plus 2nd bedroom inclusive of original built in double wardrobe. Finally a stylishly appointed shower room completes the accommodation. Complimented with upvc double glazing and gas central heating. Well placed for ease of walking distance into the town center, down to the Marina below and a delightful walk over the barrage takes you into Cardiff Bay. Externally a well tended garden with patio area plus an allocated parking space with visitor spaces also. Viewing highly recommended.