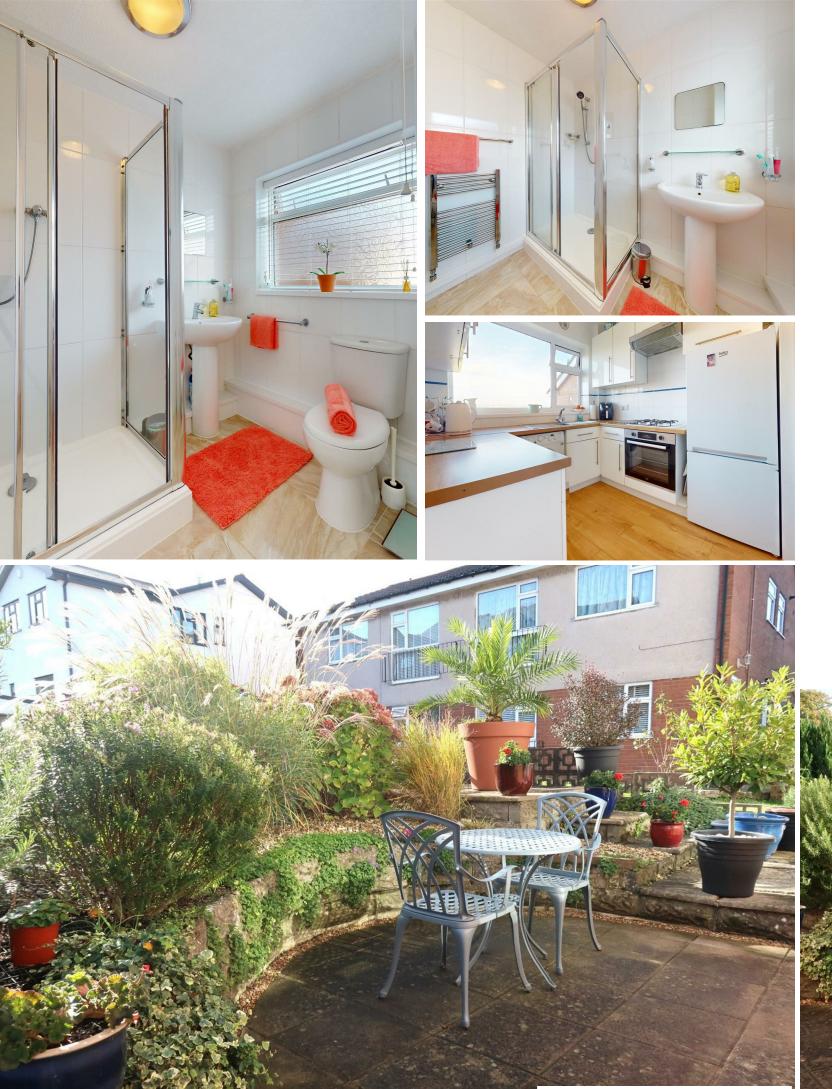

#### KITCHEN

**SITCHEN 3.00m x 2.26m (9'10" x 7'5")** Fitted with a modern range of white wall and base units with round edge worktop incorporating stainless steel one and half bowl sink & drainer with mixer tap and tiled splash backs, built in oven, hob & hood, plumbed for washing machine, space for fridge/freezer, window to rear with stunning water views, cupboard housing gas combination boiler.

#### SHOWER ROOM

Stylishly appointed modern white suite comprising double cubicle, pedestal wash hand basin and close coupled wc, tiling to all walls and tiled floor, window to side, heated chrome towel rail.

#### OUTSIDE

Allocated private front garden with established shrub display and borders, paved patio area, allocated parking space with visitor spaces also.