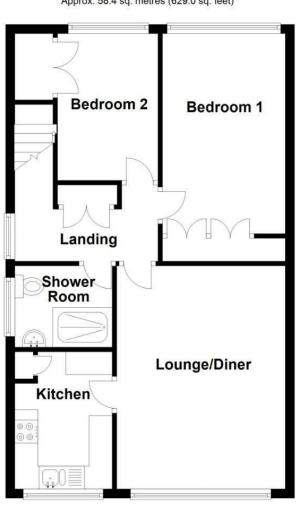

#### LANDING

Window to side, built in double cloaks/store cupboard, access to the loft.

PROPERTY SPECIALIST Mrs Sue Scott Sue.Scott@jeffreyross.co.uk Negotiator

O Vista Court, Northcliffe Drive, Penarth

Total area: approx. 58.4 sq. metres (629.0 sq. feet)

### First Floor Approx. 58.4 sq. metres (629.0 sq. feet)