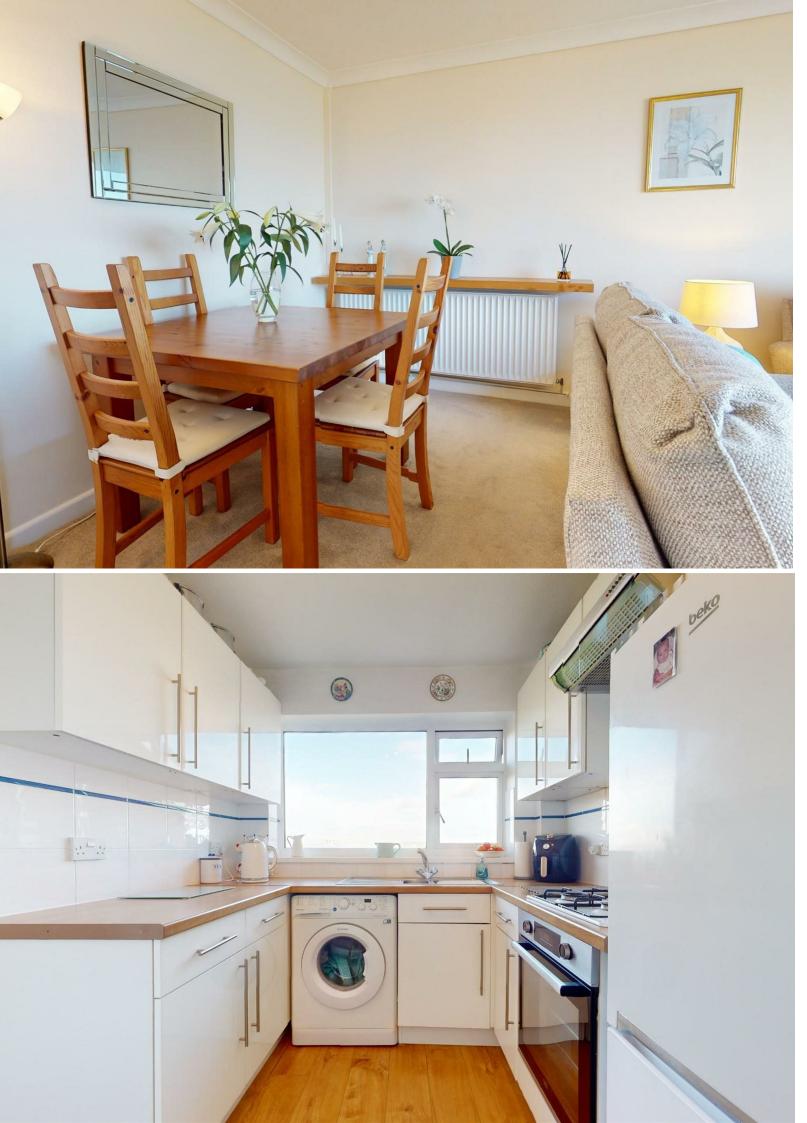

#### KITCHEN

**SITCHEN 3.00m x 2.26m (9'10" x 7'5")** Fitted with a modern range of white wall and base units with round edge worktop incorporating stainless steel one and half bowl sink & drainer with mixer tap and tiled splash backs, built in oven, hob & hood, plumbed for washing machine, space for fridge/freezer, window to rear with stunning water views, cupboard housing gas combination boiler.

### NORTHCLIFFE DRIVE , CF64 1DW - £280,000

Located within this select cul de sac of similar apartments you will find this beautifully presented first floor 2 bedroom apartment. Benefitting from arguably one of the finest water views you will get in Penarth. Spectacular views from the lounge and kitchen of the lake towards Cardiff Bay & beyond. Each apartment further benefits from its own private entrance plus a 999 year lease. Briefly comprising entrance hall with stairs to the landing, spacious lounge/diner with modern fitted kitchen including built in oven, hob & hood, master bedroom with 2 built in double wardrobes plus 2nd bedroom inclusive of original built in double wardrobe. Finally a stylishly appointed shower room completes the accommodation. Complimented with upvc double glazing and gas central heating. Well placed for ease of walking distance into the town center, down to the Marina below and a delightful walk over the barrage takes you into Cardiff Bay. Externally a well tended garden with patio area plus an allocated parking space with visitor spaces also. Viewing highly recommended.