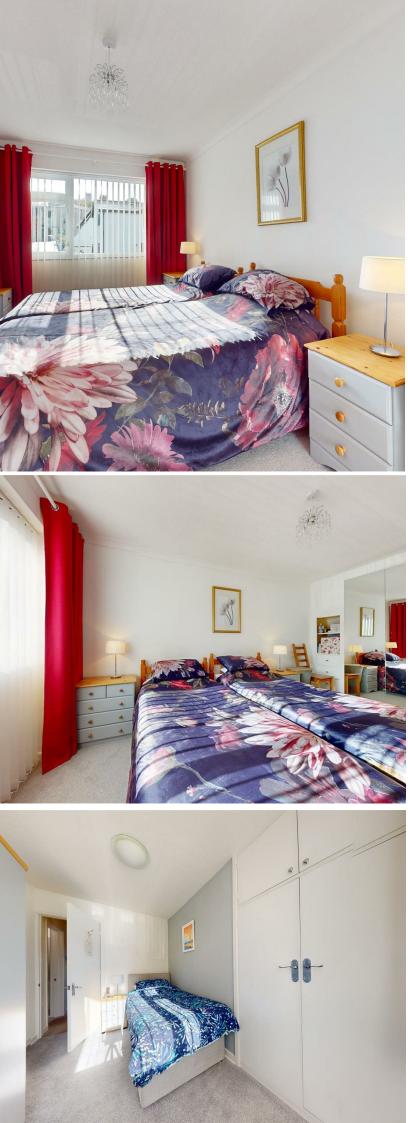

#### BEDROOM 1

4.34m x 2.72m (14'3" x 8'11") Large double bedroom, window to front, 2 built in double wardrobes with mirrored doors,

#### BEDROOM 2

3.20m x 2.18m (10'6" x 7'2") Single bedroom, window to front, built in double wardrobe with over head cupboard, telephone point.

#### SHOWER ROOM

Stylishly appointed modern white suite comprising double cubicle, pedestal wash hand basin and close coupled wc, tiling to all walls and tiled floor, window to side, heated chrome towel rail.