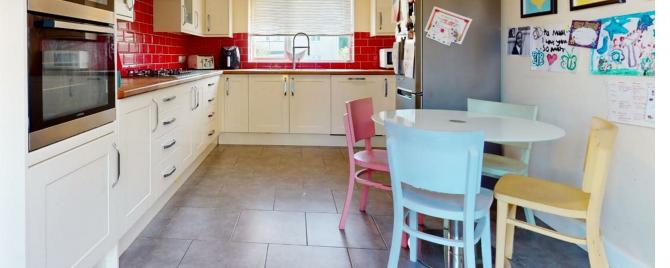

PORCH

3.02m x 94.79m (9'11" x 311")

ENTRANCE HALL

W C

LOUNGE 7.24m x 3.20m (23'9" x 10'6")

DINING ROOM 3.33m x 3.99m (10'11" x 13'1")

KITCHEN 4.95m x 3.10m (16'3" x 10'2")

UTILITY ROOM 1.96m x 1.88m max (6'5" x 6'2" max)