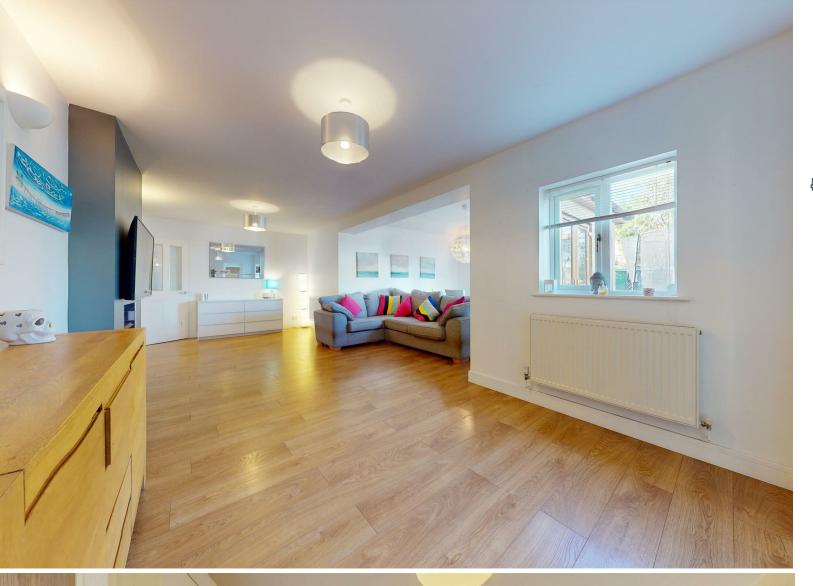

PORCH

3.02m x 94.79m (9'11" x 311")

ENTRANCE HALL

W C

LOUNGE 7.24m x 3.20m (23'9" x 10'6")

DINING ROOM 3.33m x 3.99m (10'11" x 13'1")

KITCHEN 4.95m x 3.10m (16'3" x 10'2")

UTILITY ROOM 1.96m x 1.88m max (6'5" x 6'2" max)

## LABURNUM WAY

, CF64 3NE - £435,000

Well located upon this highly popular road is this well presented semi detached family home. Situated upon a large plot with a generous enclosed rear garden. The accomodation briefly comprises hall Complimented with upvc double glazing and gas central heating. Viewing highly recommended.