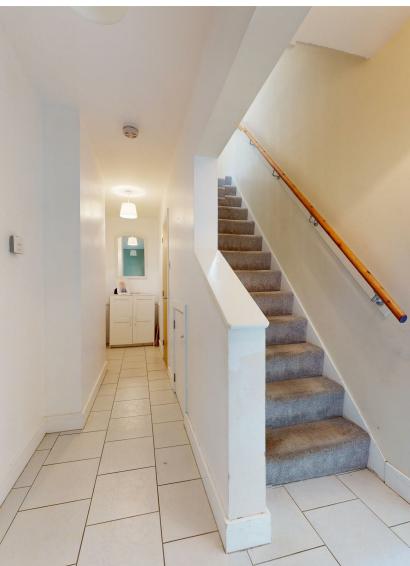

PORCH

3.02m x 94.79m (9'11" x 311")

ENTRANCE HALL

W C

LOUNGE 7.24m x 3.20m (23'9" x 10'6")

DINING ROOM 3.33m x 3.99m (10'11" x 13'1")

KITCHEN 4.95m x 3.10m (16'3" x 10'2")

UTILITY ROOM 1.96m x 1.88m max (6'5" x 6'2" max)

FIRST FLOOR LANDING

BEDROOM 1 3.66m max x 3.12m max (12' max x 10'3" max)

**EN SUITE SHOWER ROOM** 

BEDROOM 2 3.73m max x 2.72m (12'3" max x 8'11")

3.40m max x 2.72m max (11'2" max x 8'11" max)

BEDROOM 4 2.54m x 2.51m (8'4" x 8'3")