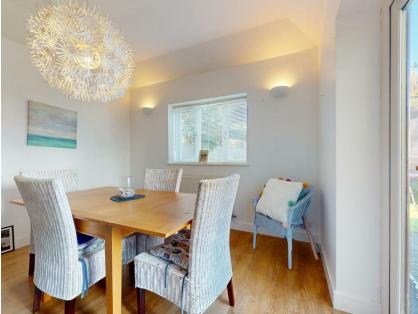

PORCH

3.02m x 94.79m (9'11" x 311")

ENTRANCE HALL

W C

LOUNGE 7.24m x 3.20m (23'9" x 10'6")

DINING ROOM 3.33m x 3.99m (10'11" x 13'1")

KITCHEN 4.95m x 3.10m (16'3" x 10'2")

UTILITY ROOM 1.96m x 1.88m max (6'5" x 6'2" max)