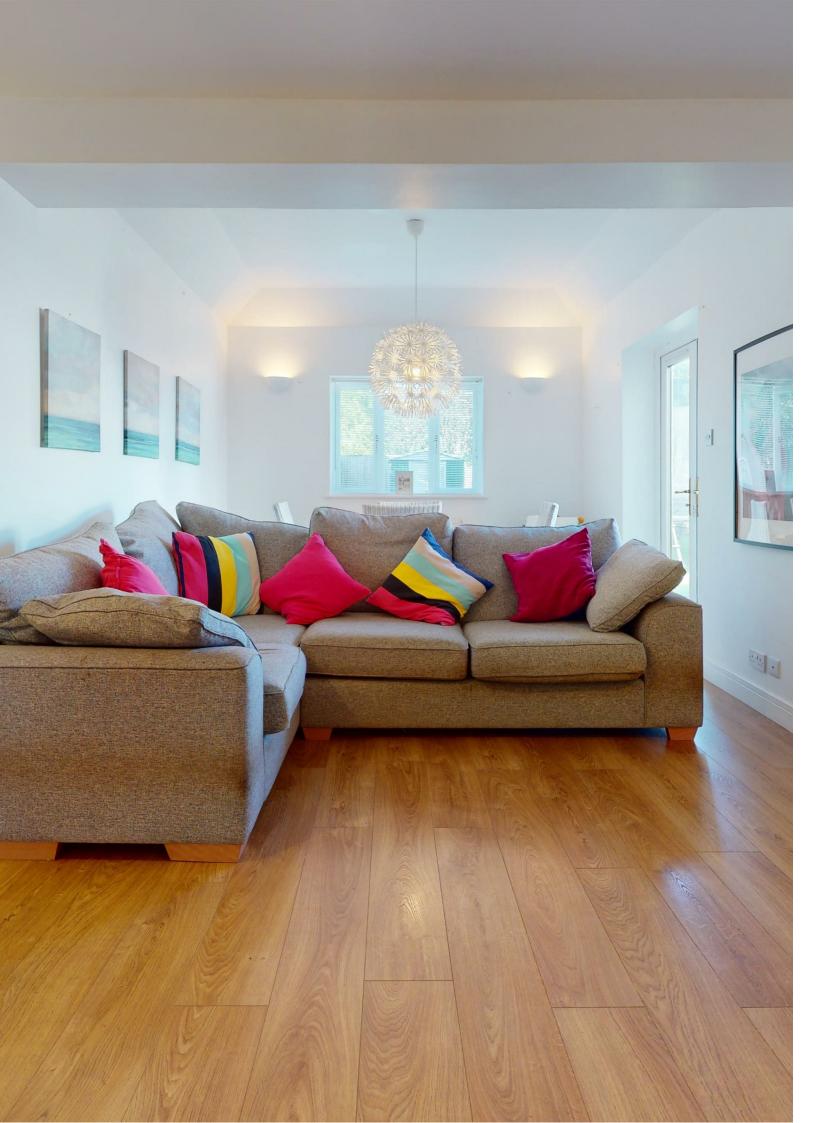

PORCH

3.02m x 94.79m (9'11" x 311")

ENTRANCE HALL

W C

LOUNGE 7.24m x 3.20m (23'9" x 10'6")

DINING ROOM 3.33m x 3.99m (10'11" x 13'1")

KITCHEN 4.95m x 3.10m (16'3" x 10'2")

UTILITY ROOM 1.96m x 1.88m max (6'5" x 6'2" max)