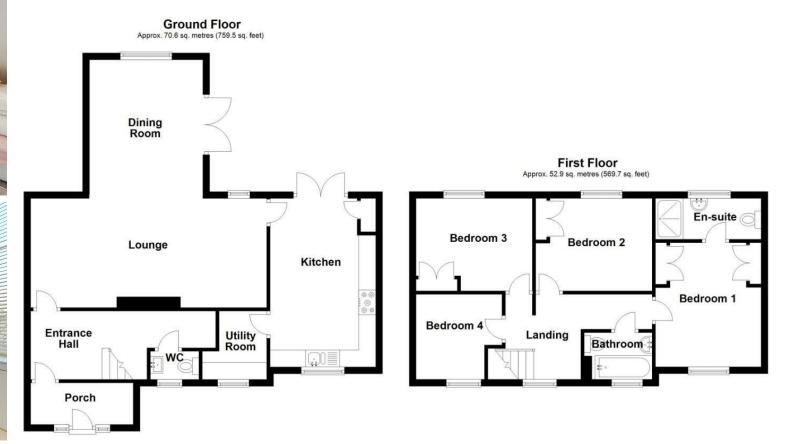

PORCH

3.02m x 94.79m (9'11" x 311")

ENTRANCE HALL

W C

LOUNGE 7.24m x 3.20m (23'9" x 10'6")

DINING ROOM 3.33m x 3.99m (10'11" x 13'1")

KITCHEN 4.95m x 3.10m (16'3" x 10'2")

UTILITY ROOM 1.96m x 1.88m max (6'5" x 6'2" max)

FIRST FLOOR LANDING

BEDROOM 1 3.66m max x 3.12m max (12' max x 10'3" max)

**EN SUITE SHOWER ROOM** 

BEDROOM 2 3.73m max x 2.72m (12'3" max x 8'11")

3.40m max x 2.72m max (11'2" max x 8'11" max)

BEDROOM 4 2.54m x 2.51m (8'4" x 8'3")

BATHROOM

BEDROOM 3

GARDEN

PROPERTY SPECIALIST Mr Paul Davies paul.davies@jeffreyross.co.uk Negotiator

Total area: approx. 123.5 sq. metres (1329.2 sq. feet)