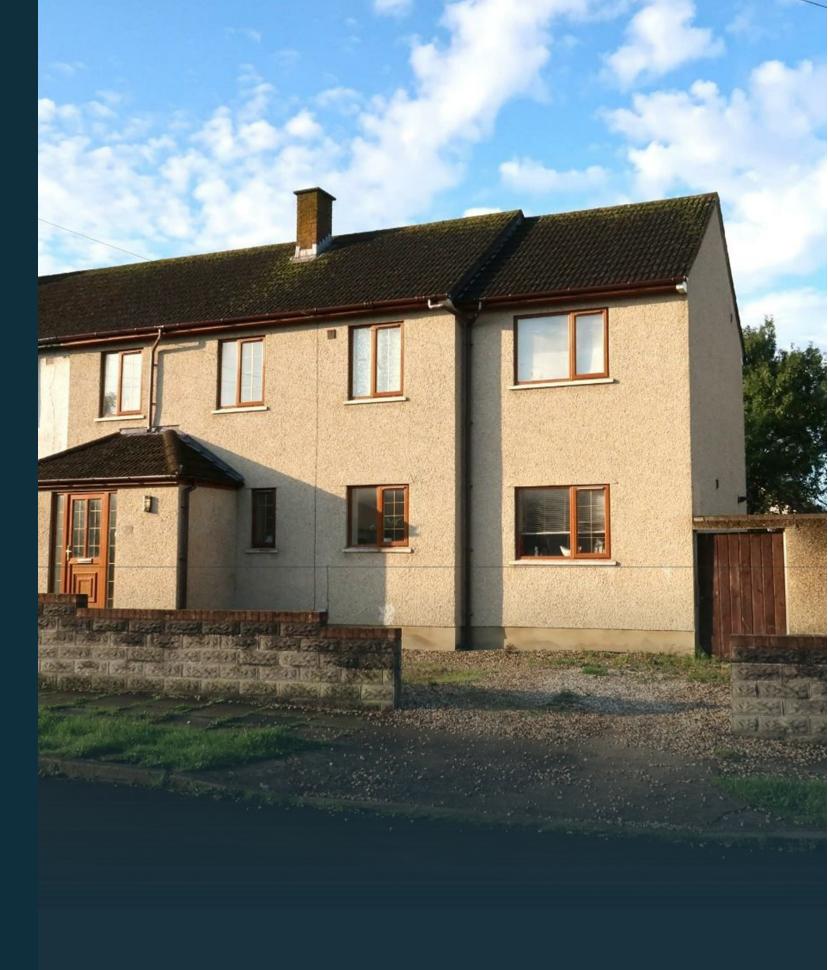

## LABURNUM WAY

, CF64 3NE - £435,000

Well located upon this highly popular road is this well presented semi detached family home. Situated upon a large plot with a generous enclosed rear garden. The accomodation briefly comprises hall Complimented with upvc double glazing and gas central heating. Viewing highly recommended.