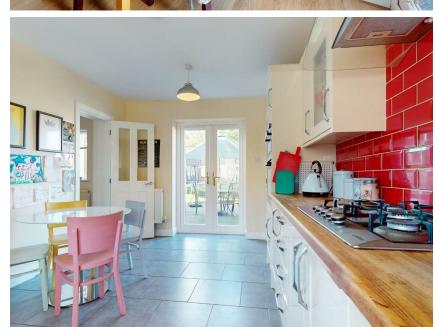

PORCH

3.02m x 94.79m (9'11" x 311")

ENTRANCE HALL

W C

LOUNGE 7.24m x 3.20m (23'9" x 10'6")

DINING ROOM 3.33m x 3.99m (10'11" x 13'1")

KITCHEN 4.95m x 3.10m (16'3" x 10'2")

UTILITY ROOM 1.96m x 1.88m max (6'5" x 6'2" max)