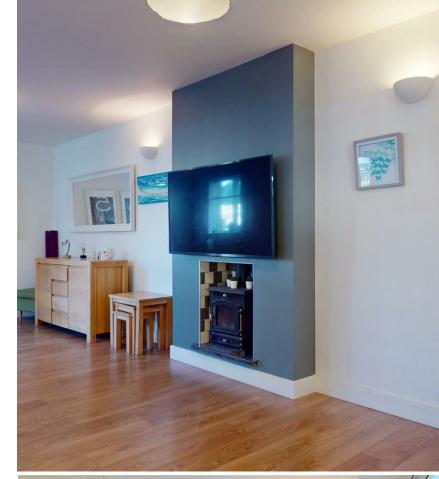

PORCH

3.02m x 94.79m (9'11" x 311")

ENTRANCE HALL

W C

LOUNGE 7.24m x 3.20m (23'9" x 10'6")

DINING ROOM 3.33m x 3.99m (10'11" x 13'1")

KITCHEN 4.95m x 3.10m (16'3" x 10'2")

UTILITY ROOM 1.96m x 1.88m max (6'5" x 6'2" max)

## LABURNUM WAY

, CF64 3NE - £435,000

Well located upon this highly popular road is this well presented semi detached family home. Situated upon a large plot with a generous enclosed rear garden. The accomodation briefly comprises hall Complimented with upvc double glazing and gas central heating. Viewing highly recommended.