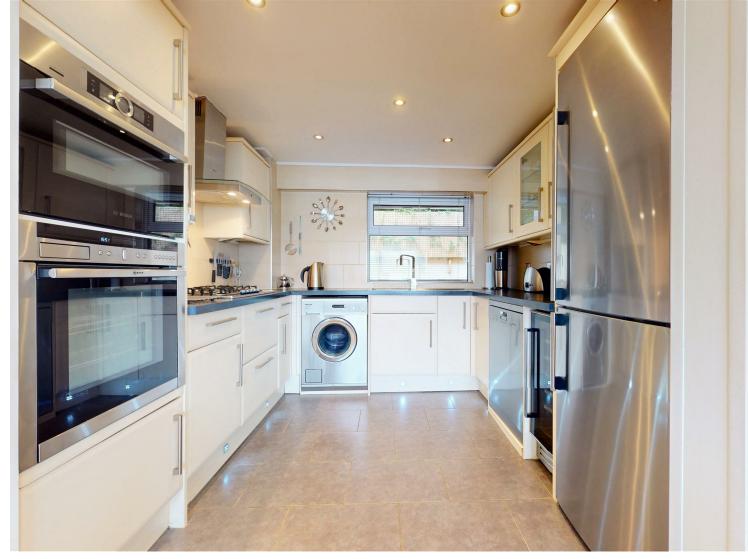

### KITCHEN

2.82m x 2.59m (9'3" x 8'6")

Fitted with a modern range of stylish wall and base units with laminate worktop and inset stainless steel one & half bowl sink and drainer with mixer tap and tiled splash backs, built in fan assisted oven/steam oven and built in multi-functional microwave oven controlled manually or by wi-fi, 5 ring gas hob & cooker hood, plumbed for washing machine & dishwasher with space for tumble drier, window to rear, tiled floor, features include soft close doors & drawers with a corner carousel unit.