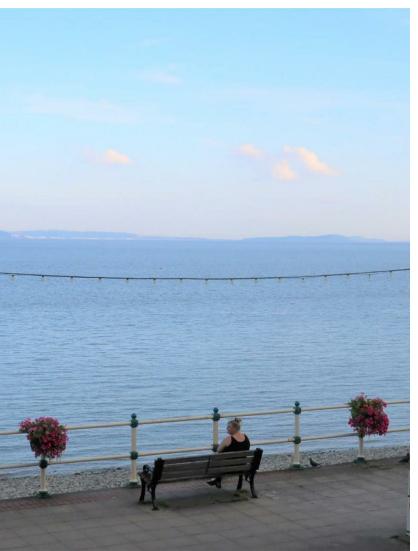

### 5.77m x 3.61m (18'11" x 11'10")

large living room enjoying uninterrupted views of the bristol channel & award winning pier, sliding patio doors lead onto a balcony with led plinth lighting, 2 windows to front.

### INFORMATION

We have been informed that The lease is around 130 years and ground rent it £1 a year. The service charge is just over £200 a month.

This beautifully presented waterfront apartment enjoys 2 balconies that overlook the sea & Pier and benefits from a secure undercroft parking space. Spectacular views with the sound of the waves on the beach - an amazing sound and aspect. All the modern home comforts combined with stylish and versatile living space.