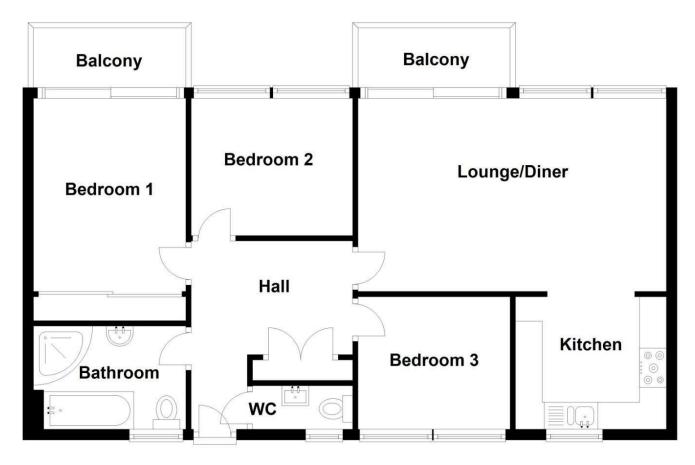

### HALL

own entry through stylish composite door, spacious double cloaks cupboard with combination boiler.

### LOUNGE DINING ROOM

### 5.77m x 3.61m (18'11" x 11'10")

large living room enjoying uninterrupted views of the bristol channel & award winning pier, sliding patio doors lead onto a balcony with led plinth lighting, 2 windows to front.

### KITCHEN

2.82m x 2.59m (9'3" x 8'6")

Fitted with a modern range of stylish wall and base units with laminate worktop and inset stainless steel one & half bowl sink and drainer with mixer tap and tiled splash backs, built in fan assisted oven/steam oven and built in multi-functional microwave oven controlled manually or by wi-fi, 5 ring gas hob & cooker hood, plumbed for washing machine & dishwasher with space for tumble drier, window to rear, tiled floor, features include soft close doors & drawers with a corner carousel unit.

### BEDROOM 1

3.43m x 2.82m (11'3" x 9'3") Master double bedroom, sliding patio doors lead onto second balcony overlooking the sea, built in mirrored

### BEDROOM 2

wardrobes.

2.82m x 2.64m (9'3" x 8'8") Double bedroom, 2 windows to front overlooking the sea & beyond.

### **BEDROOM 3**

2.84m x 2.46m (9'4" x 8'1") Double bedroom, window to rear.

### BATHROOM

Stylishly appointed with a modern white suite comprising a tile panel bath, shower cubicle, pedestal wash hand basin and close coupled wc, tiled walls & floor, heated chrome towel rail, window to rear.

### CLOAKROOM

Wall mounted wash hand basin and close coupled wc, window to rear.

### PARKING

Remote control electric gates allows access for secure allocated under croft parking.