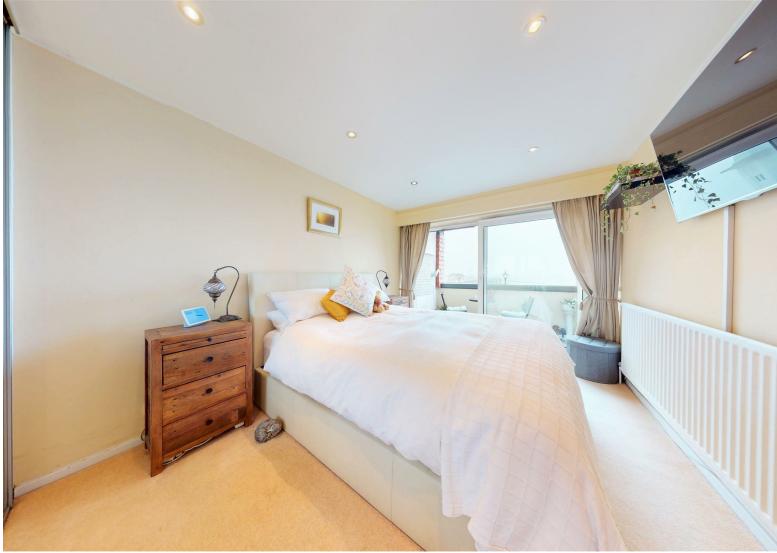

### BEDROOM 1

3.43m x 2.82m (11'3" x 9'3") Master double bedroom, sliding patio doors lead onto second balcony overlooking the sea, built in mirrored