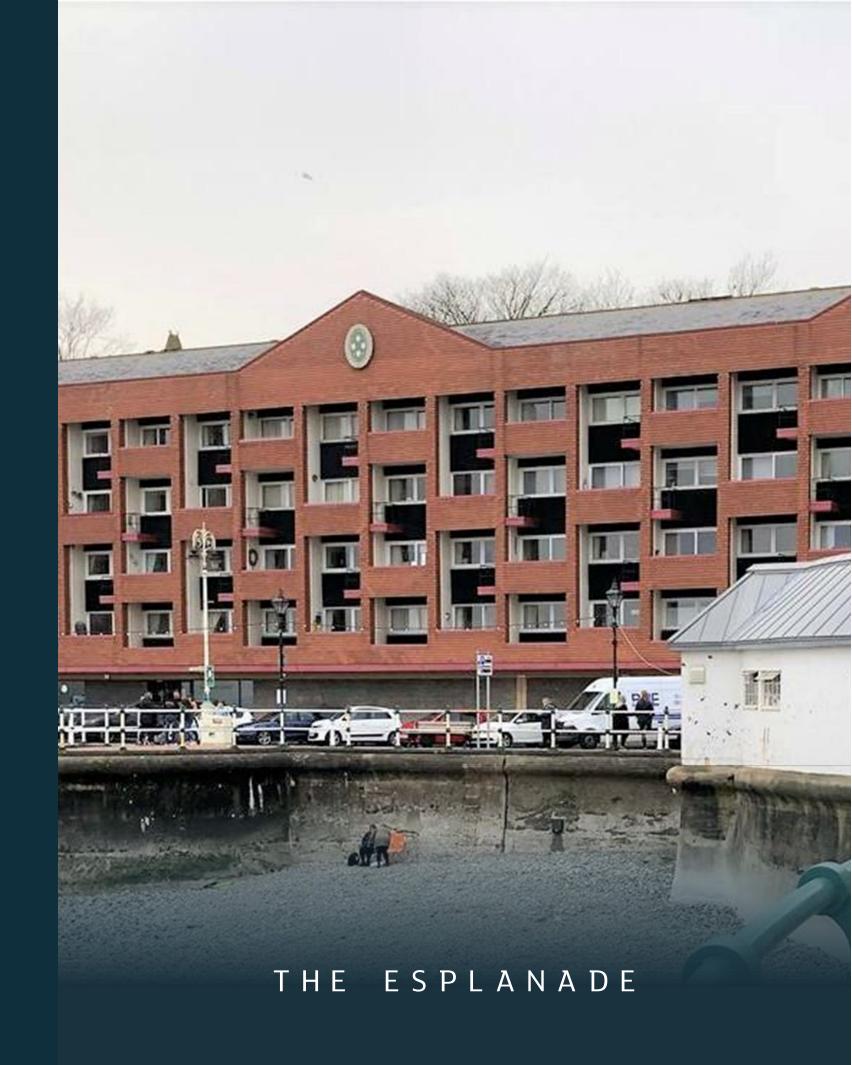

## **THE ESPLANADE** , CF64 3AT - £365,000

3 bedrooms 1 bathroom(s) 782.00 sq ft

Spectacular sea views of the Bristol Channel from this beautifully presented apartment. Located on the 1st floor of this waterfront iconic building. Spacious and versatile accommodation on one level. Lift to all floors. Benefitting from secure under croft parking via electric gate and an extended lease. Complimented with intercom entry phone, double glazing and gas central heating. Briefly comprising a communal entrance, hall, cloakroom, spacious lounge/dining room with balcony plus fitted modern kitchen - built in oven, steamer/micro wave oven - wi-fi controlled 5 ring gas hob & cooker hood, 3 double bedrooms - master with balcony and built in wardrobes plus a stylishly appointed bathroom - bath & shower cubicle complete the accommodation. Viewing highly recommended