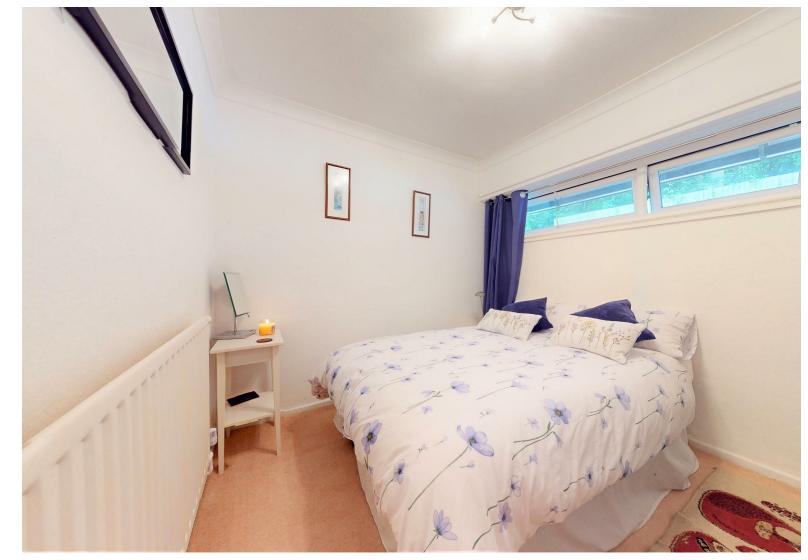

### BEDROOM 1

3.43m x 2.82m (11'3" x 9'3") Master double bedroom, sliding patio doors lead onto second balcony overlooking the sea, built in mirrored

### BEDROOM 2

wardrobes.

2.82m x 2.64m (9'3" x 8'8") Double bedroom, 2 windows to front overlooking the sea & beyond.

### **BEDROOM 3**

2.84m x 2.46m (9'4" x 8'1") Double bedroom, window to rear.