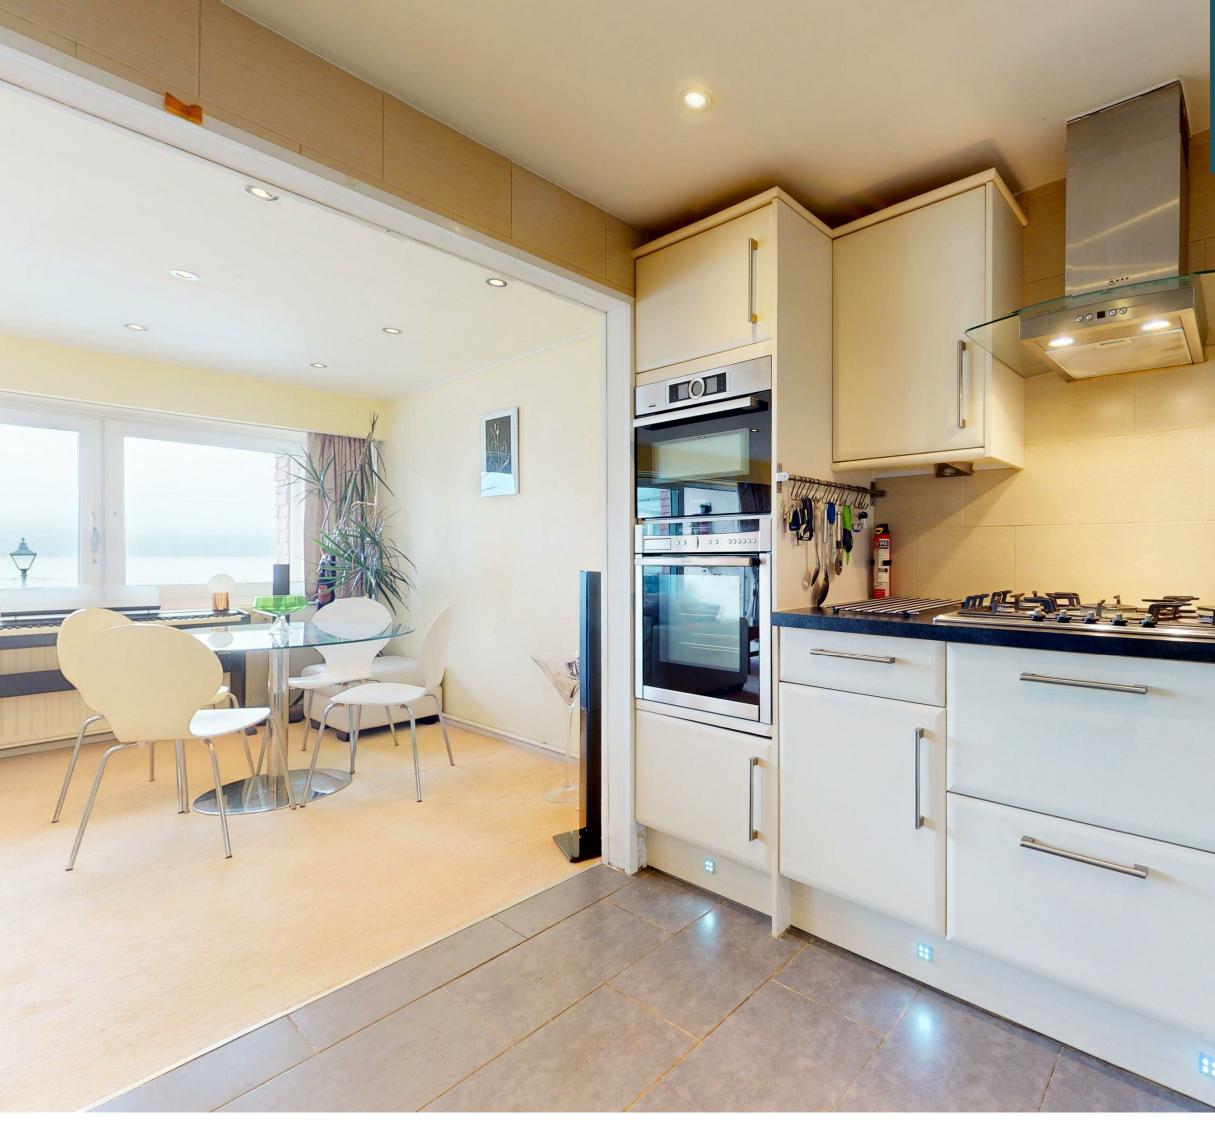

### KITCHEN

2.82m x 2.59m (9'3" x 8'6")

Fitted with a modern range of stylish wall and base units with laminate worktop and inset stainless steel one & half bowl sink and drainer with mixer tap and tiled splash backs, built in fan assisted oven/steam oven and built in multi-functional microwave oven controlled manually or by wi-fi, 5 ring gas hob & cooker hood, plumbed for washing machine & dishwasher with space for tumble drier, window to rear, tiled floor, features include soft close doors & drawers with a corner carousel unit.