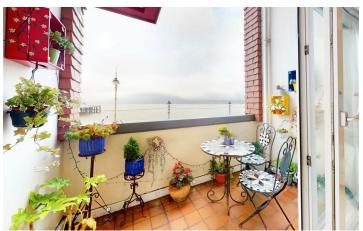

### 5.77m x 3.61m (18'11" x 11'10")

large living room enjoying uninterrupted views of the bristol channel & award winning pier, sliding patio doors lead onto a balcony with led plinth lighting, 2 windows to front.

### BEDROOM 1

3.43m x 2.82m (11'3" x 9'3") Master double bedroom, sliding patio doors lead onto second balcony overlooking the sea, built in mirrored