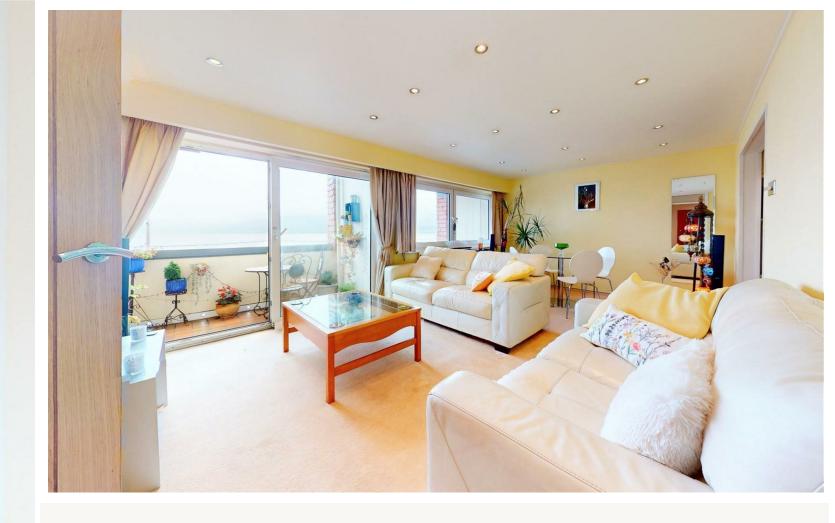

### LOUNGE DINING ROOM

### 5.77m x 3.61m (18'11" x 11'10")

large living room enjoying uninterrupted views of the bristol channel & award winning pier, sliding patio doors lead onto a balcony with led plinth lighting, 2 windows to front.