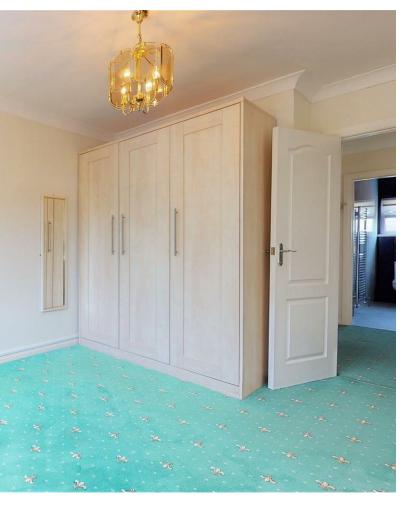

#### BEDROOM 1

4.45 x 3.07 to robes (14'7" x 10'1" to robes)

generous double bedroom, built in floor to ceiling wardrobes to one wall, window to side.