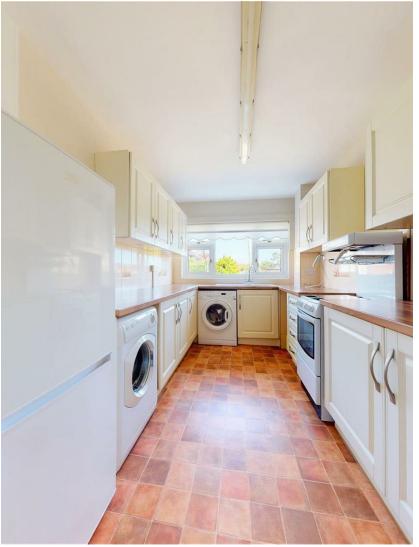

# **KITCHEN**

# 4.24 x 2.39 (13'11" x 7'10")

fitted with a range of cream wall and base units with round edge worktops and inset one & half bowl sink & drainer with mixer tap and tiled splash backs. gas & electric cooker point, plumbed for washing machine with space for tumble drier and fridge/freezer, window to side.