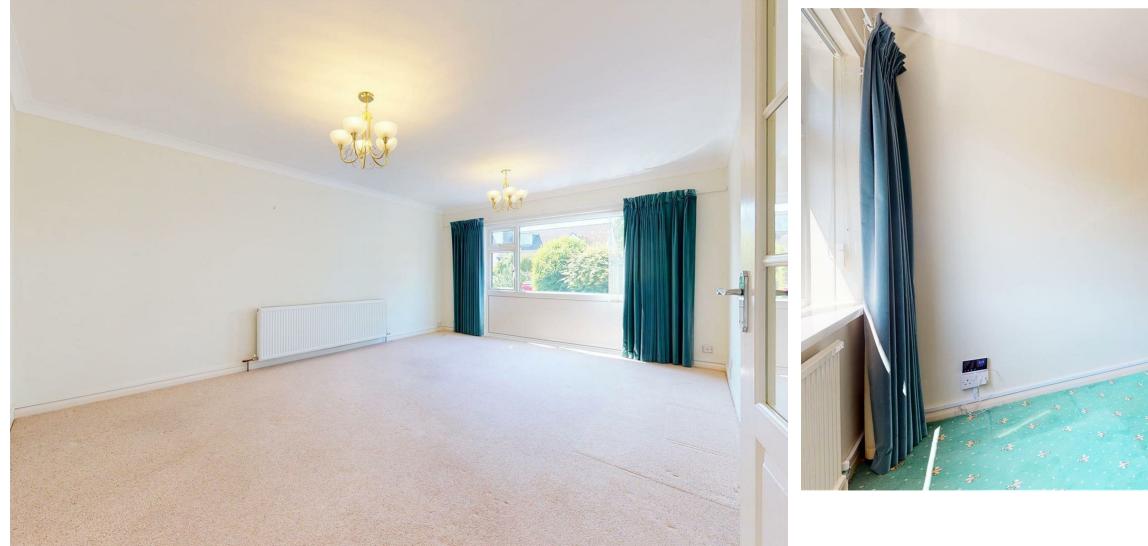

# LOUNGE

### 5.49 x 3.96 (18'0" x 13'0")

spacious living room, full width window to side overlooking your allocated garden, tv point.