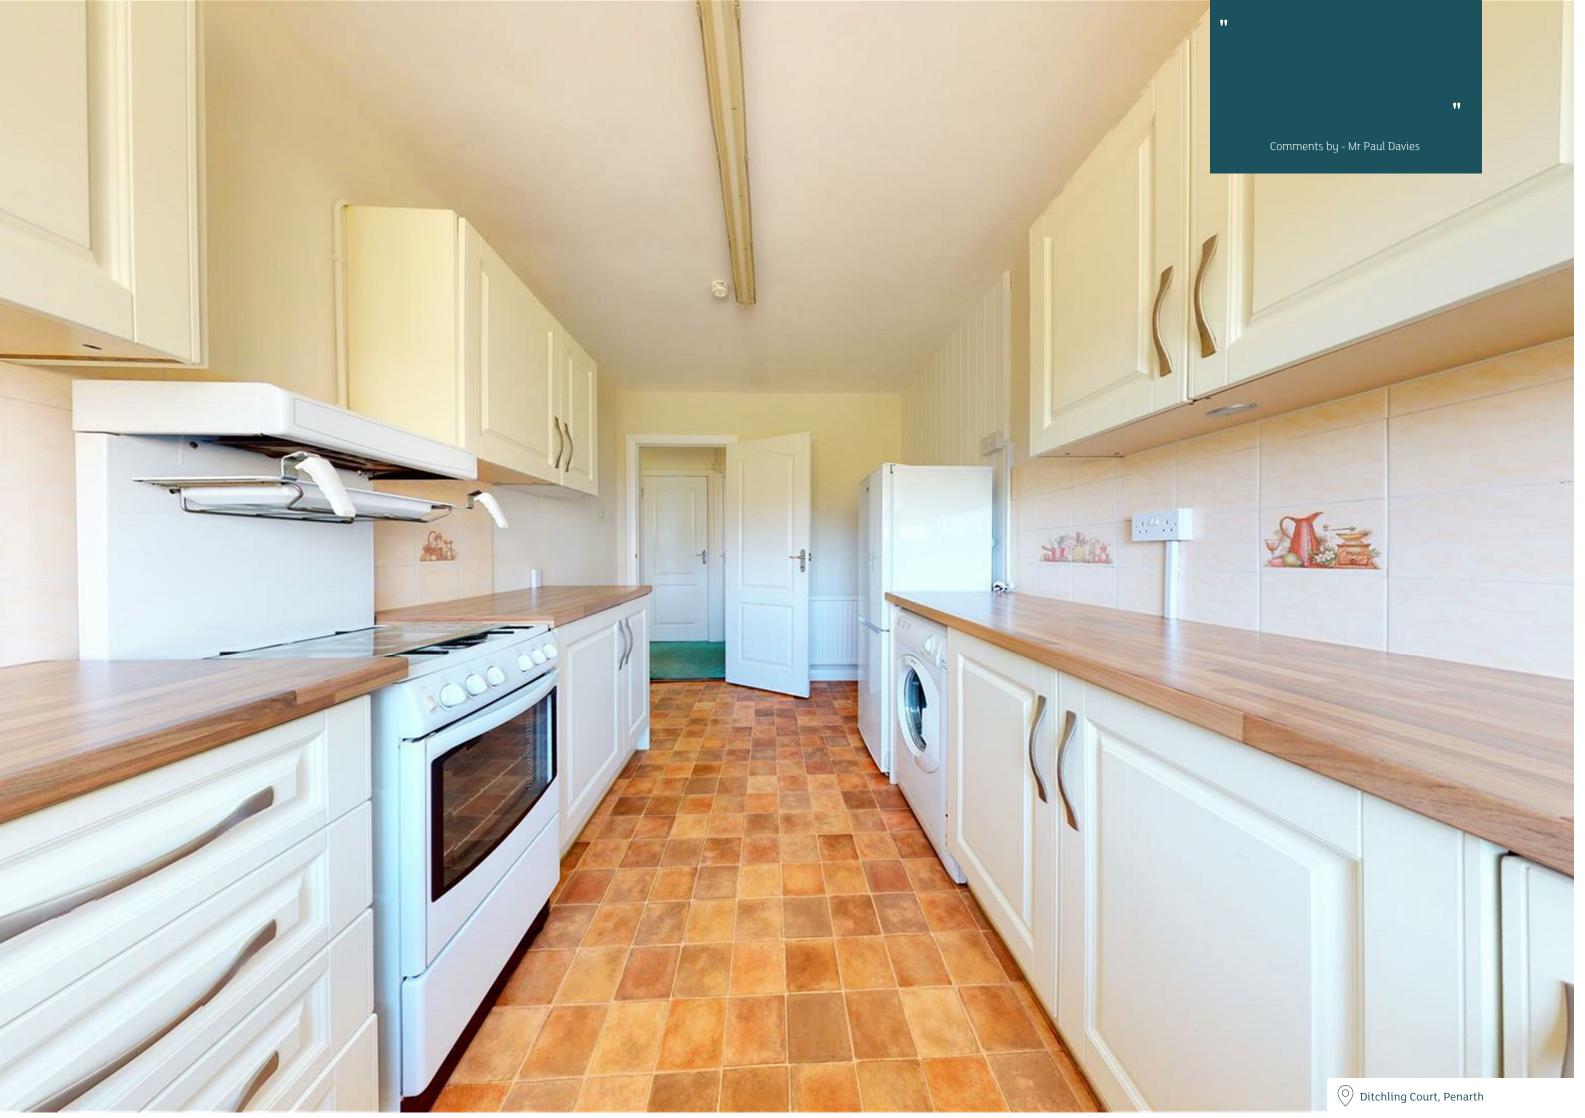

# **KITCHEN**

# 4.24 x 2.39 (13'11" x 7'10")

fitted with a range of cream wall and base units with round edge worktops and inset one & half bowl sink & drainer with mixer tap and tiled splash backs. gas & electric cooker point, plumbed for washing machine with space for tumble drier and fridge/freezer, window to side.