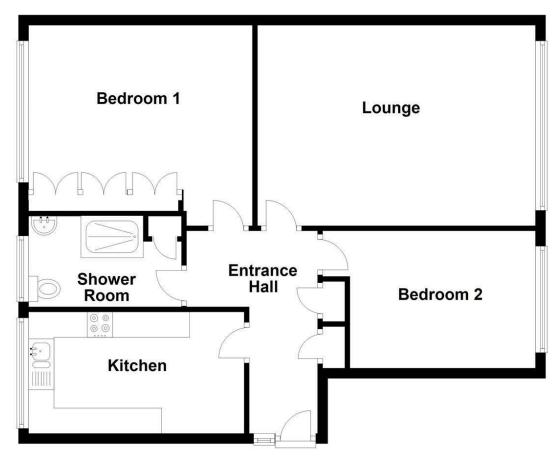

**Ground Floor** Approx. 74.9 sq. metres (805.8 sq. feet)

Total area: approx. 74.9 sq. metres (805.8 sq. feet)

Superbly positioned in this highly desired part of the town. A short drive or walk leads you into the town center. Rarely available is this purpose built spacious apartment located on the ground floor. Benefitting from an extended lease. The apartments at Ditchling Court each benefit from their own private entrance's. No 3 can be found in excellent condition and is for sale with no ongoing chain. Benefitting from an allocated garden and a single garage. Briefly comprising of a welcoming entrance hall, spacious lounge, fitted kitchen, 2 double bedrooms - built in wardrobes to the master plus a stylishly appointed shower room/wc. Complimented with gas central heating, upvc double glazing plus a lease with 135 years remaining. We believe under the carpets lay's a parquet wood block floor. Viewing highly recommended.