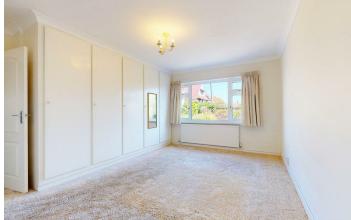

#### BEDROOM 1

4.45 x 3.07 to robes (14'7" x 10'1" to robes)

generous double bedroom, built in floor to ceiling wardrobes to one wall, window to side.