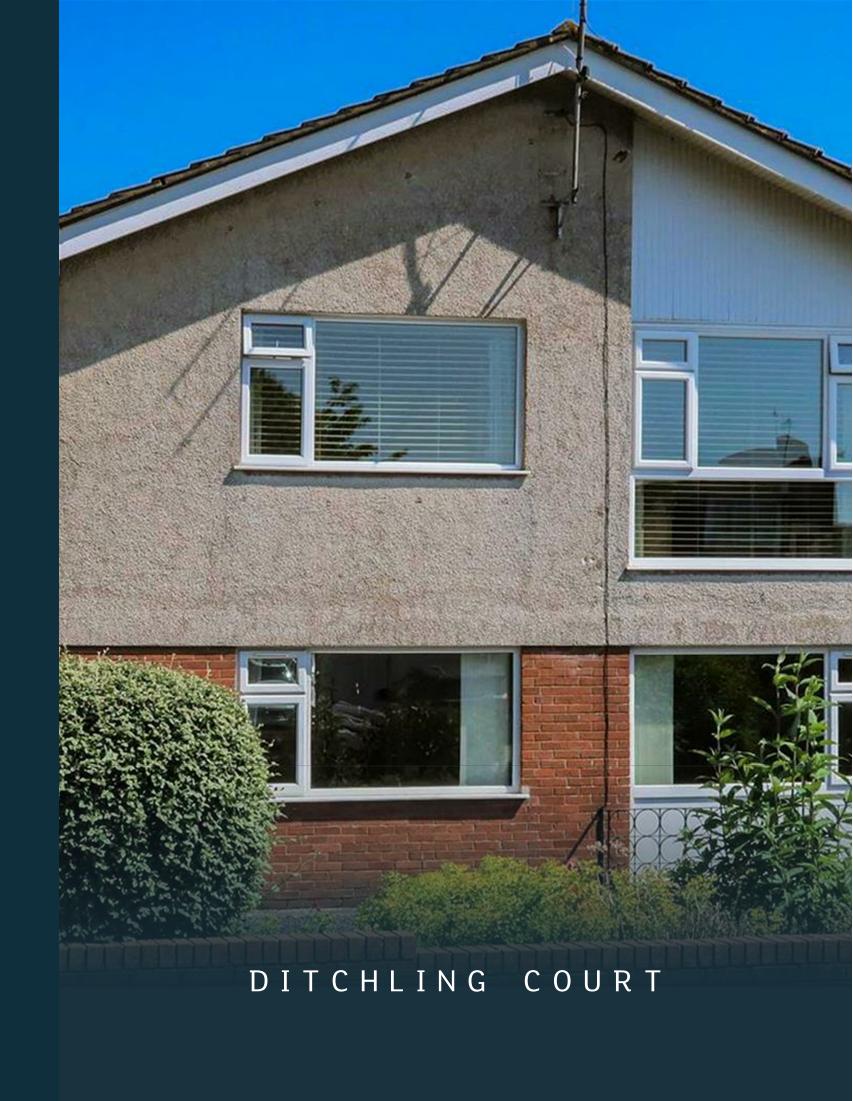

# **DITCHLING COURT** , CF64 3JU - £320,000

2 bedrooms 1 bathroom(s) 805.00 sq ft

**Ground Floor** Approx. 74.9 sq. metres (805.8 sq. feet)

Total area: approx. 74.9 sq. metres (805.8 sq. feet)

Superbly positioned in this highly desired part of the town. A short drive or walk leads you into the town center. Rarely available is this purpose built spacious apartment located on the ground floor. Benefitting from an extended lease. The apartments at Ditchling Court each benefit from their own private entrance's. No 3 can be found in excellent condition and is for sale with no ongoing chain. Benefitting from an allocated garden and a single garage. Briefly comprising of a welcoming entrance hall, spacious lounge, fitted kitchen, 2 double bedrooms - built in wardrobes to the master plus a stylishly appointed shower room/wc. Complimented with gas central heating, upvc double glazing plus a lease with 135 years remaining. We believe under the carpets lay's a parquet wood block floor. Viewing highly recommended.