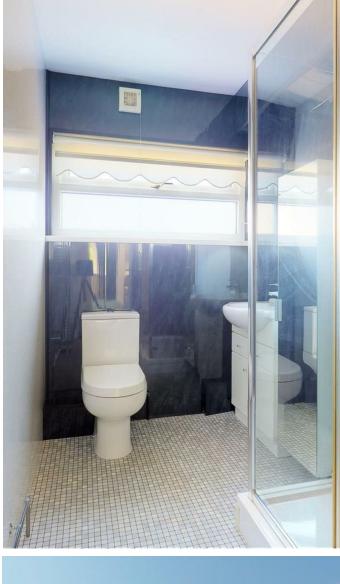

# SHOWER ROOM

Stylishly appointed with a modern white suite comprising a double cubicle, vanity wash hand basin and close coupled wc, upvc clad walls, heated chrome towel rail, extractor fan, window to side, linen cupboard with slatted shelving and housing the gas combination boiler.