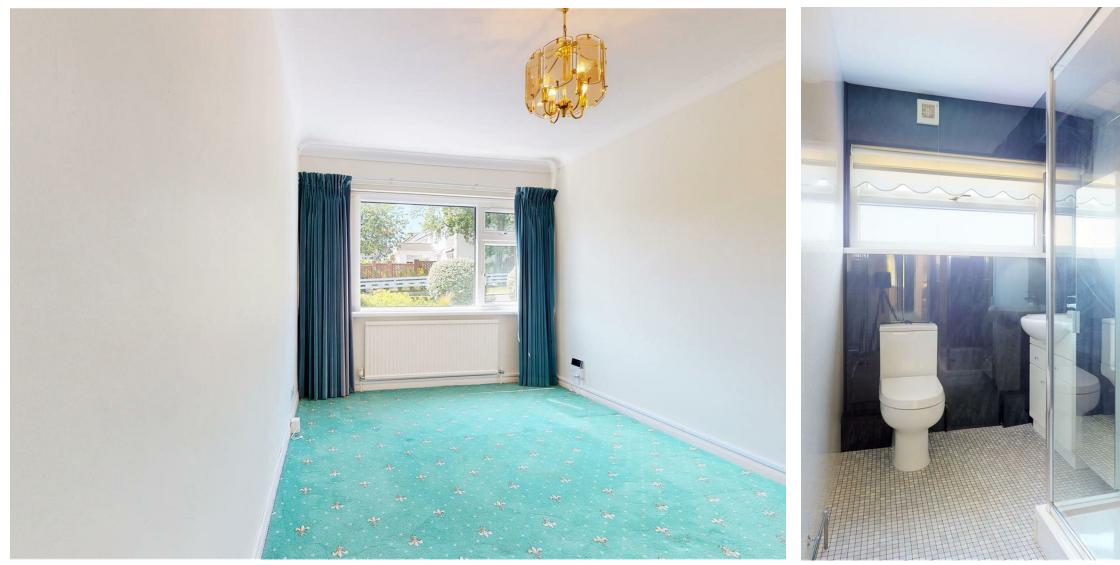

### BEDROOM 2

# 4.19 max x 2.72 (13'9" max x 8'11")

Double bedroom, window to side, wardrobes to remain.

# SHOWER ROOM

Stylishly appointed with a modern white suite comprising a double cubicle, vanity wash hand basin and close coupled wc, upvc clad walls, heated chrome towel rail, extractor fan, window to side, linen cupboard with slatted shelving and housing the gas combination boiler.