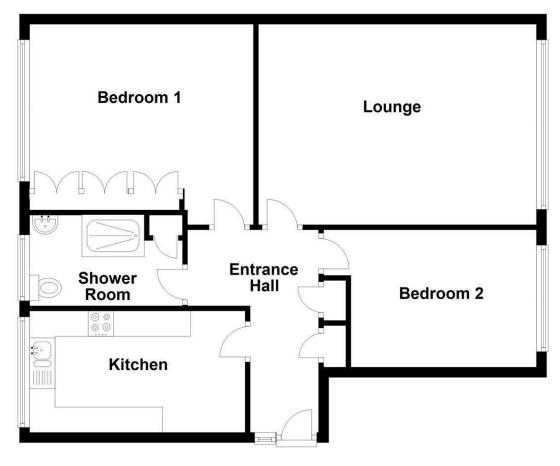

## ENTRANCE HALL

enter via upvc door with side glazed panel into a welcoming entrance hall, cloaks cupboard plus meter cupboard, telephone point.

## LOUNGE

## 5.49 x 3.96 (18'0" x 13'0")

spacious living room, full width window to side overlooking your allocated garden, tv point.

## **KITCHEN**

## 4.24 x 2.39 (13'11" x 7'10")

fitted with a range of cream wall and base units with round edge worktops and inset one & half bowl sink & drainer with mixer tap and tiled splash backs. gas & electric cooker point, plumbed for washing machine with space for tumble drier and fridge/freezer, window to side.

### BEDROOM 1

4.45 x 3.07 to robes (14'7" x 10'1" to robes)

generous double bedroom, built in floor to ceiling wardrobes to one wall, window to side.

## BEDROOM 2

Double bedroom, window to side, wardrobes to remain.

## SHOWER ROOM

Stylishly appointed with a modern white suite comprising a double cubicle, vanity wash hand basin and close coupled wc, upvc clad walls, heated chrome towel rail, extractor fan, window to side, linen cupboard with slatted shelving and housing the gas combination boiler.

| (O)    |
|--------|
| \~/    |
| $\sim$ |

**Ground Floor** Approx. 74.9 sq. metres (805.8 sq. feet)

Total area: approx. 74.9 sq. metres (805.8 sq. feet)