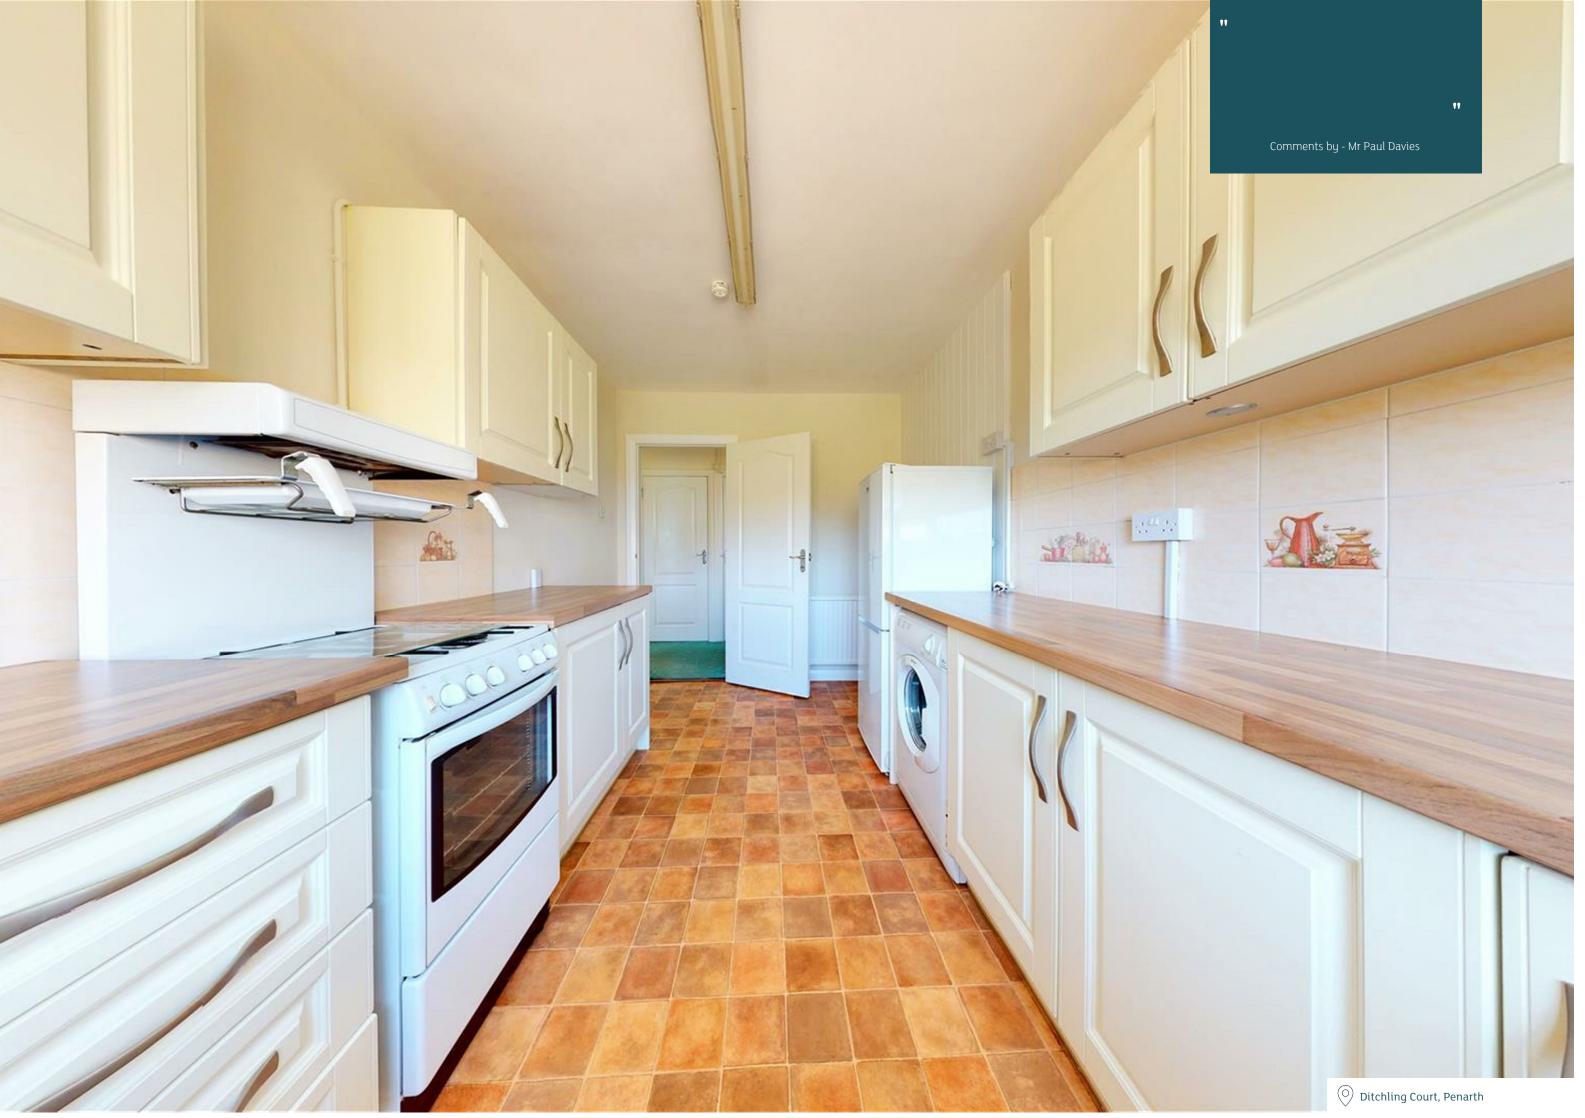

## **KITCHEN**

## 4.24 x 2.39 (13'11" x 7'10")

fitted with a range of cream wall and base units with round edge worktops and inset one & half bowl sink & drainer with mixer tap and tiled splash backs. gas & electric cooker point, plumbed for washing machine with space for tumble drier and fridge/freezer, window to side.