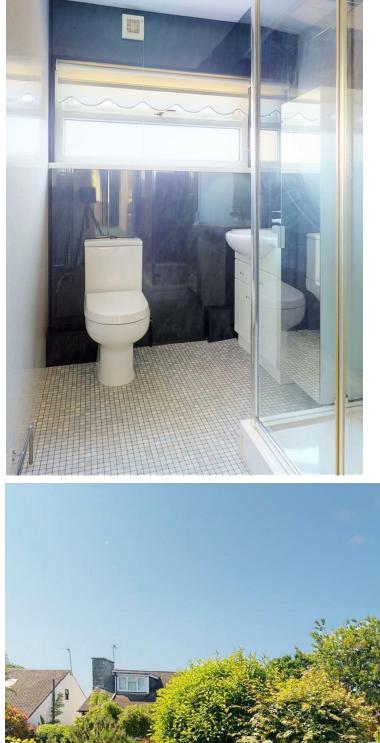

## SHOWER ROOM

Stylishly appointed with a modern white suite comprising a double cubicle, vanity wash hand basin and close coupled wc, upvc clad walls, heated chrome towel rail, extractor fan, window to side, linen cupboard with slatted shelving and housing the gas combination boiler.