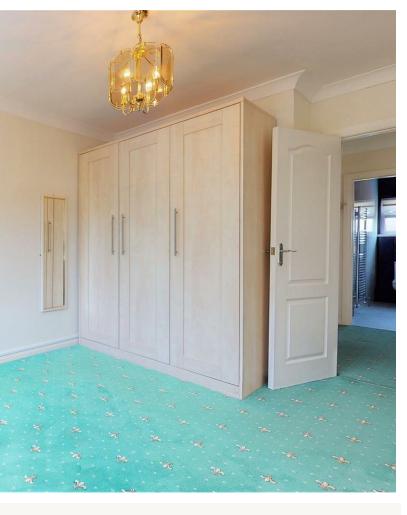

### BEDROOM 1

4.45 x 3.07 to robes (14'7" x 10'1" to robes)

generous double bedroom, built in floor to ceiling wardrobes to one wall, window to side.