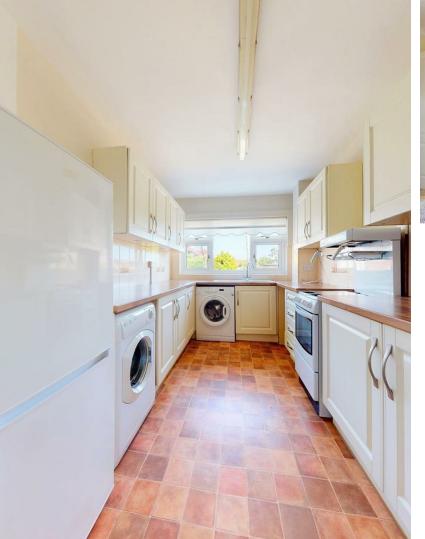

## **KITCHEN**

## 4.24 x 2.39 (13'11" x 7'10")

fitted with a range of cream wall and base units with round edge worktops and inset one & half bowl sink & drainer with mixer tap and tiled splash backs. gas & electric cooker point, plumbed for washing machine with space for tumble drier and fridge/freezer, window to side.