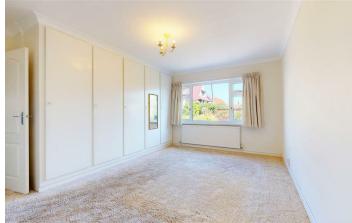

### BEDROOM 1

4.45 x 3.07 to robes (14'7" x 10'1" to robes)

generous double bedroom, built in floor to ceiling wardrobes to one wall, window to side.