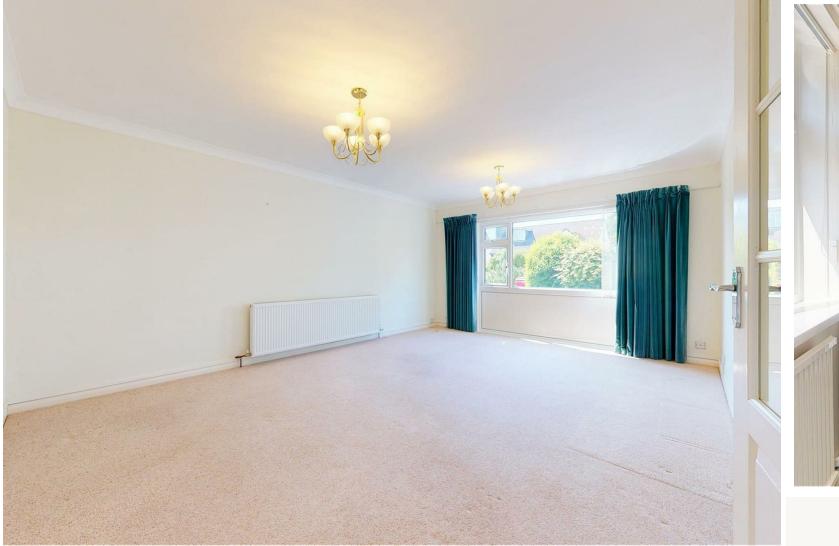

## LOUNGE

## 5.49 x 3.96 (18'0" x 13'0")

spacious living room, full width window to side overlooking your allocated garden, tv point.