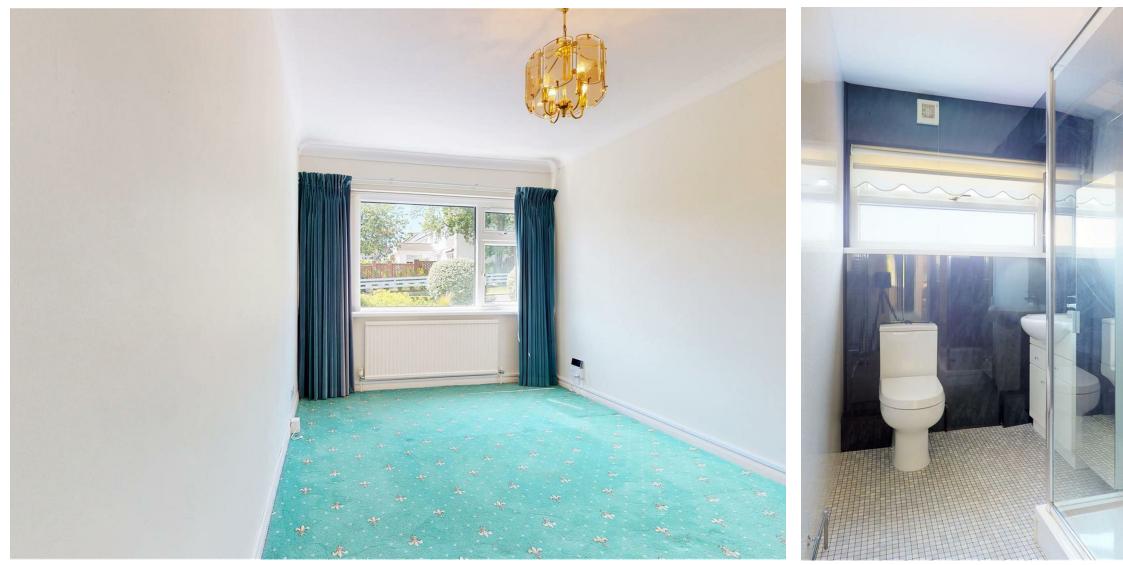

### BEDROOM 1

4.45 x 3.07 to robes (14'7" x 10'1" to robes)

generous double bedroom, built in floor to ceiling wardrobes to one wall, window to side.

## BEDROOM 2

Double bedroom, window to side, wardrobes to remain.

## SHOWER ROOM

Stylishly appointed with a modern white suite comprising a double cubicle, vanity wash hand basin and close coupled wc, upvc clad walls, heated chrome towel rail, extractor fan, window to side, linen cupboard with slatted shelving and housing the gas combination boiler.