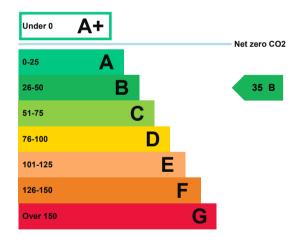

# **Energy efficiency rating for this property**

This property's current energy rating is B.

Properties are given a rating from A+ (most efficient) to G (least efficient).

Properties are also given a score. The larger the number, the more carbon dioxide (CO2) your property is likely to emit.

## How this property compares to others

Properties similar to this one could have ratings:

| If newly built                   | 11 A |
|----------------------------------|------|
| If typical of the existing stock |      |