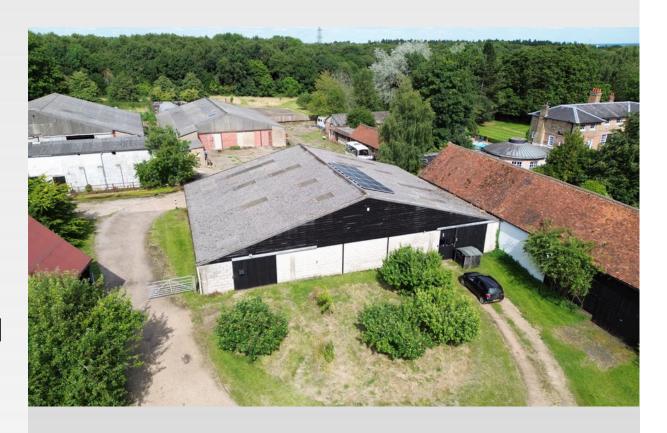

## Description

The lower barn features a practical and well-maintained single-storey barn within a courtyard setting. This property is suitable for storage use.

Please note, this location is not suitable for very high frequency heavy goods vehicle access and vehicle repairs.

### Location

The property is situated off Sarratt Road on the outskirts of the small village of Sarratt. Access to the immediate location is via minor roads although the property is approximately 3 miles from the M25 Junction 18.

### Accommodation

Lower Barn | 1,083 Sq.ft | 100.6 Sq.m

The floor areas are approximate and have been calculated on a gross internal basis.