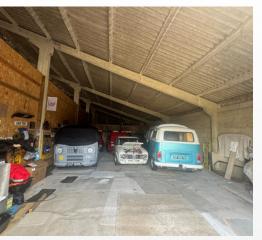

## Description

The lower barn features a practical and well-maintained single-storey barn within a courtyard setting. This property is suitable for storage use.

Please note, this location is not suitable for very high frequency heavy goods vehicle access and vehicle repairs.

### Accommodation

Lower Barn | 1,083 Sq.ft | 100.6 Sq.m

The floor areas are approximate and have been calculated on a gross internal basis.