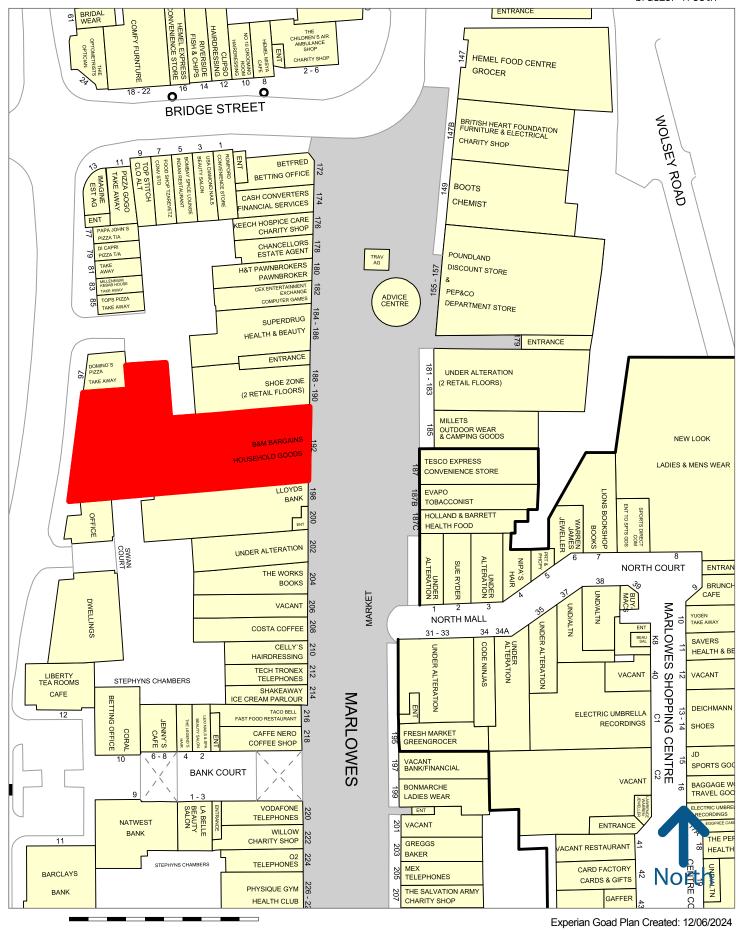

#### Location

The unit is located in a key position on the pedestrian section of The Marlowes adjacent to Shoezone and Lloyds Bank with Millets and Tesco Express opposite. Other major occupiers nearby include Superdrug, Boots, Holland & Barrett and The Works.

B&M have upsized within the town centre.