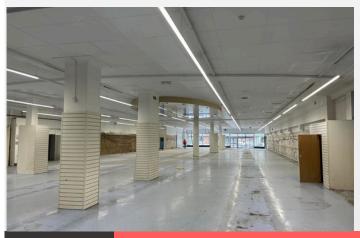

## Description

The property is arranged over ground and first floor comprising up to 13,619 Sq.ft (1,625.24 Sq.m) on ground floor and up to 4,086 Sq.ft (379.60 Sq.m ancillary accommodation on the first floor following landlords works. The unit has an extensive frontage onto the Marlowes.

## Accommodation

The accommodation benefits from the following gross internal areas:

| Ground floor | 1,625.24 Sq.m |   | 13,619 Sq.ft |
|--------------|---------------|---|--------------|
| First floor  | 379.60 Sq.m   | I | 4,086 Sq.ft  |
| TOTAL        | 2.004.84 Sa.m | ī | 17.705 Sa.ft |