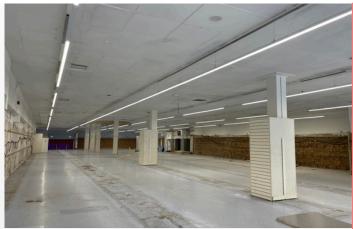

## Description

The property is arranged over ground and first floor comprising up to 13,619 Sq.ft (1,625.24 Sq.m) on ground floor and up to 4,086 Sq.ft (379.60 Sq.m ancillary accommodation on the first floor following landlords works. The unit has an extensive frontage onto the Marlowes.

## Accommodation

The accommodation benefits from the following gross internal areas:

| Ground floor | 1,625.24 Sq.m |   | 13,619 Sq.ft |
|--------------|---------------|---|--------------|
| First floor  | 379.60 Sq.m   | I | 4,086 Sq.ft  |
| TOTAL        | 2.004.84 Sa.m | ī | 17.705 Sa.ft |